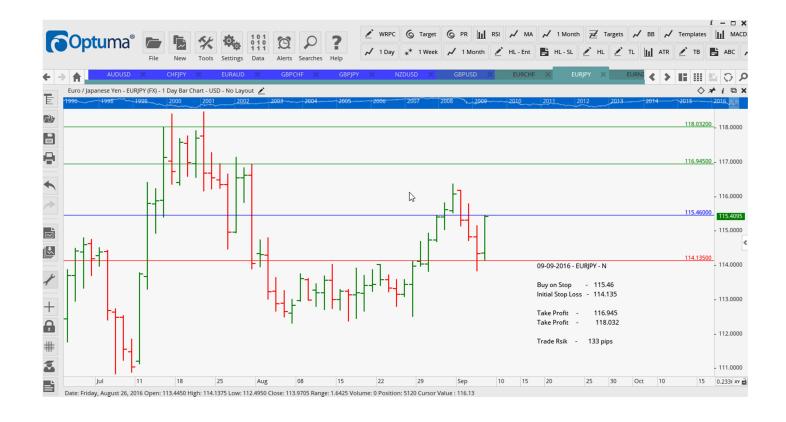

## **NEW ORDERS:**

| Name Order Type |      | Entry | S. L.   | TP1     | TP2     | TP3     | Trade Risk |          |
|-----------------|------|-------|---------|---------|---------|---------|------------|----------|
| Stop Orders     |      |       |         |         |         |         |            |          |
| AUDUSD          | Sell | W     | 0.7615  | 0.7733  | 0.7500  | 0.7421  |            | 118 pips |
| CHFJPY          | Buy  | W     | 105.664 | 104.333 | 106.906 | 108.457 |            | 133 pps  |
| <b>EURAUD</b>   | Buy  | W     | 1.4780  | 1.4580  | 1.4954  | 1.5111  |            | 200 pips |
| <b>EURCHF</b>   | Buy  | N     | 1.0957  | 1.0894  | 1.1018  | 1.1098  |            | 63 pips  |
| <b>EURJPY</b>   | Buy  | Ν     | 115.46  | 114.135 | 116.945 | 118.032 |            | 133 pips |
| <b>EURNZD</b>   | Buy  | N     | 1.5245  | 1.5053  | 1.5486  | 1.5780  |            | 192 pips |
| <b>GBPAUD</b>   | Buy  | N     | 1.7455  | 1.7262  | 1.7676  | 1.8007  |            | 193 pips |
| <b>GBPCHF</b>   | Buy  | W     | 1.2974  | 1.2830  | 1.3106  | 1.3250  |            | 111 pips |
| <b>GBPJPY</b>   | Buy  | W     | 136.825 | 135.020 | 139.266 | 141.485 |            | 181 pips |
| GBPUSD          | Sell | L     | 1.3257  | 1.3456  | 1.3143  | 1.3029  |            | 199 pis  |
| NZDUSD          | Sell | W     | 0.7381  | 0.7485  | 0.7250  | 0.7111  |            | 104 pips |
| NZDUSD          | Sell | N     | 0.7383  | 0.7485  | 0.7267  | 0.7158  |            | 102 pips |
| USDCAD          | Buy  | P     | 1.2944  | 1.2823  | 1.3057  | 1.3170  |            | 121 pips |
| USDJPY          | Buy  | Ν     | 102.605 | 101.405 | 104.000 | 105.530 |            | 120 pips |

#### **CHARTS:**