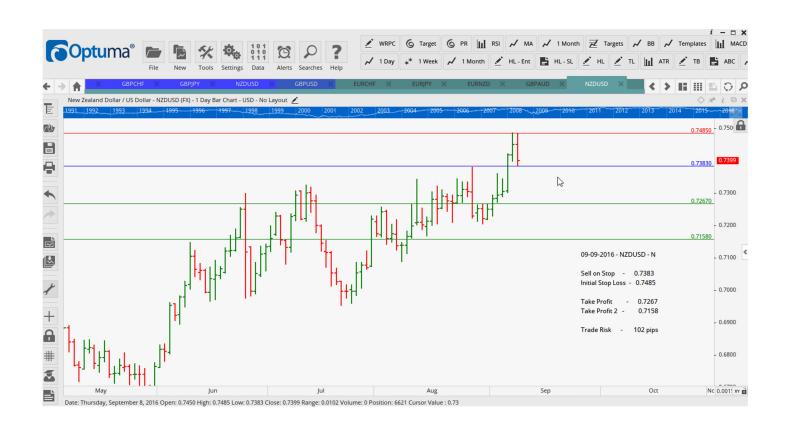

## **NEW ORDERS:**

| Name Order Type |      | Entry | S. L.   | TP1     | TP2     | TP3     | Trade Risk |          |
|-----------------|------|-------|---------|---------|---------|---------|------------|----------|
| Stop Orders     |      |       |         |         |         |         |            |          |
| AUDUSD          | Sell | W     | 0.7615  | 0.7733  | 0.7500  | 0.7421  |            | 118 pips |
| CHFJPY          | Buy  | W     | 105.664 | 104.333 | 106.906 | 108.457 |            | 133 pps  |
| <b>EURAUD</b>   | Buy  | W     | 1.4780  | 1.4580  | 1.4954  | 1.5111  |            | 200 pips |
| <b>EURCHF</b>   | Buy  | N     | 1.0957  | 1.0894  | 1.1018  | 1.1098  |            | 63 pips  |
| <b>EURJPY</b>   | Buy  | Ν     | 115.46  | 114.135 | 116.945 | 118.032 |            | 133 pips |
| <b>EURNZD</b>   | Buy  | N     | 1.5245  | 1.5053  | 1.5486  | 1.5780  |            | 192 pips |
| <b>GBPAUD</b>   | Buy  | N     | 1.7455  | 1.7262  | 1.7676  | 1.8007  |            | 193 pips |
| <b>GBPCHF</b>   | Buy  | W     | 1.2974  | 1.2830  | 1.3106  | 1.3250  |            | 111 pips |
| <b>GBPJPY</b>   | Buy  | W     | 136.825 | 135.020 | 139.266 | 141.485 |            | 181 pips |
| GBPUSD          | Sell | L     | 1.3257  | 1.3456  | 1.3143  | 1.3029  |            | 199 pis  |
| NZDUSD          | Sell | W     | 0.7381  | 0.7485  | 0.7250  | 0.7111  |            | 104 pips |
| NZDUSD          | Sell | N     | 0.7383  | 0.7485  | 0.7267  | 0.7158  |            | 102 pips |
| USDCAD          | Buy  | P     | 1.2944  | 1.2823  | 1.3057  | 1.3170  |            | 121 pips |
| USDJPY          | Buy  | Ν     | 102.605 | 101.405 | 104.000 | 105.530 |            | 120 pips |

#### **CHARTS:**