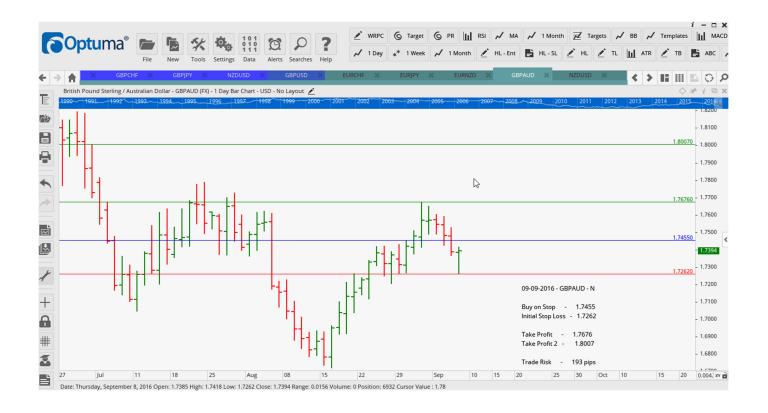

## **NEW ORDERS:**

| Name Order Type |      | Entry | S. L.   | TP1     | TP2     | TP3     | Trade Risk |          |
|-----------------|------|-------|---------|---------|---------|---------|------------|----------|
| Stop Orders     |      |       |         |         |         |         |            |          |
| AUDUSD          | Sell | W     | 0.7615  | 0.7733  | 0.7500  | 0.7421  |            | 118 pips |
| CHFJPY          | Buy  | W     | 105.664 | 104.333 | 106.906 | 108.457 |            | 133 pps  |
| <b>EURAUD</b>   | Buy  | W     | 1.4780  | 1.4580  | 1.4954  | 1.5111  |            | 200 pips |
| <b>EURCHF</b>   | Buy  | N     | 1.0957  | 1.0894  | 1.1018  | 1.1098  |            | 63 pips  |
| <b>EURJPY</b>   | Buy  | Ν     | 115.46  | 114.135 | 116.945 | 118.032 |            | 133 pips |
| <b>EURNZD</b>   | Buy  | N     | 1.5245  | 1.5053  | 1.5486  | 1.5780  |            | 192 pips |
| <b>GBPAUD</b>   | Buy  | N     | 1.7455  | 1.7262  | 1.7676  | 1.8007  |            | 193 pips |
| <b>GBPCHF</b>   | Buy  | W     | 1.2974  | 1.2830  | 1.3106  | 1.3250  |            | 111 pips |
| <b>GBPJPY</b>   | Buy  | W     | 136.825 | 135.020 | 139.266 | 141.485 |            | 181 pips |
| GBPUSD          | Sell | L     | 1.3257  | 1.3456  | 1.3143  | 1.3029  |            | 199 pis  |
| NZDUSD          | Sell | W     | 0.7381  | 0.7485  | 0.7250  | 0.7111  |            | 104 pips |
| NZDUSD          | Sell | N     | 0.7383  | 0.7485  | 0.7267  | 0.7158  |            | 102 pips |
| USDCAD          | Buy  | P     | 1.2944  | 1.2823  | 1.3057  | 1.3170  |            | 121 pips |
| USDJPY          | Buy  | Ν     | 102.605 | 101.405 | 104.000 | 105.530 |            | 120 pips |

#### **CHARTS:**