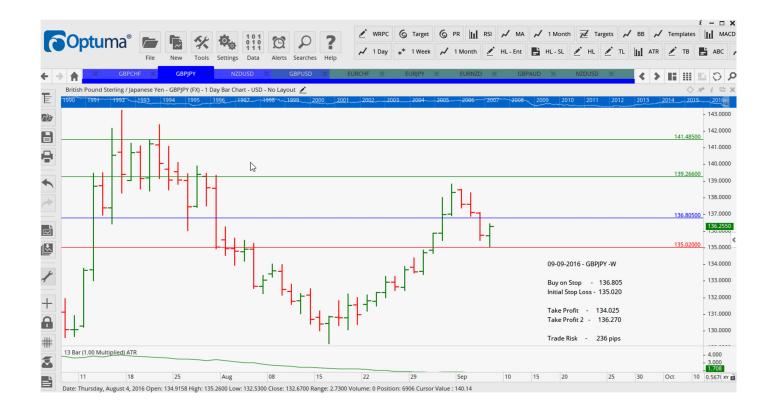

## **NEW ORDERS:**

| Name Order Type |      | Entry | S. L.   | TP1     | TP2     | TP3     | Trade Risk |          |
|-----------------|------|-------|---------|---------|---------|---------|------------|----------|
| Stop Orders     |      |       |         |         |         |         |            |          |
| AUDUSD          | Sell | W     | 0.7615  | 0.7733  | 0.7500  | 0.7421  |            | 118 pips |
| CHFJPY          | Buy  | W     | 105.664 | 104.333 | 106.906 | 108.457 |            | 133 pps  |
| <b>EURAUD</b>   | Buy  | W     | 1.4780  | 1.4580  | 1.4954  | 1.5111  |            | 200 pips |
| <b>EURCHF</b>   | Buy  | N     | 1.0957  | 1.0894  | 1.1018  | 1.1098  |            | 63 pips  |
| <b>EURJPY</b>   | Buy  | Ν     | 115.46  | 114.135 | 116.945 | 118.032 |            | 133 pips |
| <b>EURNZD</b>   | Buy  | N     | 1.5245  | 1.5053  | 1.5486  | 1.5780  |            | 192 pips |
| <b>GBPAUD</b>   | Buy  | N     | 1.7455  | 1.7262  | 1.7676  | 1.8007  |            | 193 pips |
| <b>GBPCHF</b>   | Buy  | W     | 1.2974  | 1.2830  | 1.3106  | 1.3250  |            | 111 pips |
| <b>GBPJPY</b>   | Buy  | W     | 136.825 | 135.020 | 139.266 | 141.485 |            | 181 pips |
| GBPUSD          | Sell | L     | 1.3257  | 1.3456  | 1.3143  | 1.3029  |            | 199 pis  |
| NZDUSD          | Sell | W     | 0.7381  | 0.7485  | 0.7250  | 0.7111  |            | 104 pips |
| NZDUSD          | Sell | N     | 0.7383  | 0.7485  | 0.7267  | 0.7158  |            | 102 pips |
| USDCAD          | Buy  | P     | 1.2944  | 1.2823  | 1.3057  | 1.3170  |            | 121 pips |
| USDJPY          | Buy  | Ν     | 102.605 | 101.405 | 104.000 | 105.530 |            | 120 pips |

#### **CHARTS:**