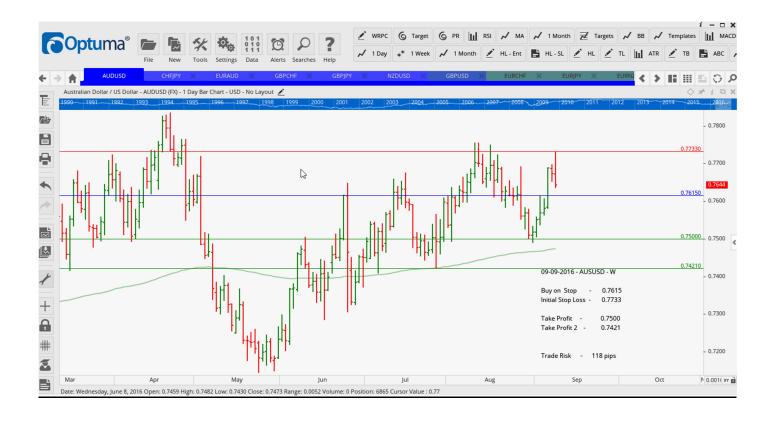

## **NEW ORDERS:**

| Name Order Type |      | Entry | S. L.   | TP1     | TP2     | TP3     | Trade Risk |          |
|-----------------|------|-------|---------|---------|---------|---------|------------|----------|
| Stop Orders     |      |       |         |         |         |         |            |          |
| AUDUSD          | Sell | W     | 0.7615  | 0.7733  | 0.7500  | 0.7421  |            | 118 pips |
| CHFJPY          | Buy  | W     | 105.664 | 104.333 | 106.906 | 108.457 |            | 133 pps  |
| <b>EURAUD</b>   | Buy  | W     | 1.4780  | 1.4580  | 1.4954  | 1.5111  |            | 200 pips |
| <b>EURCHF</b>   | Buy  | N     | 1.0957  | 1.0894  | 1.1018  | 1.1098  |            | 63 pips  |
| <b>EURJPY</b>   | Buy  | Ν     | 115.46  | 114.135 | 116.945 | 118.032 |            | 133 pips |
| <b>EURNZD</b>   | Buy  | N     | 1.5245  | 1.5053  | 1.5486  | 1.5780  |            | 192 pips |
| <b>GBPAUD</b>   | Buy  | N     | 1.7455  | 1.7262  | 1.7676  | 1.8007  |            | 193 pips |
| <b>GBPCHF</b>   | Buy  | W     | 1.2974  | 1.2830  | 1.3106  | 1.3250  |            | 111 pips |
| <b>GBPJPY</b>   | Buy  | W     | 136.825 | 135.020 | 139.266 | 141.485 |            | 181 pips |
| GBPUSD          | Sell | L     | 1.3257  | 1.3456  | 1.3143  | 1.3029  |            | 199 pis  |
| NZDUSD          | Sell | W     | 0.7381  | 0.7485  | 0.7250  | 0.7111  |            | 104 pips |
| NZDUSD          | Sell | N     | 0.7383  | 0.7485  | 0.7267  | 0.7158  |            | 102 pips |
| USDCAD          | Buy  | P     | 1.2944  | 1.2823  | 1.3057  | 1.3170  |            | 121 pips |
| USDJPY          | Buy  | Ν     | 102.605 | 101.405 | 104.000 | 105.530 |            | 120 pips |

#### **CHARTS:**