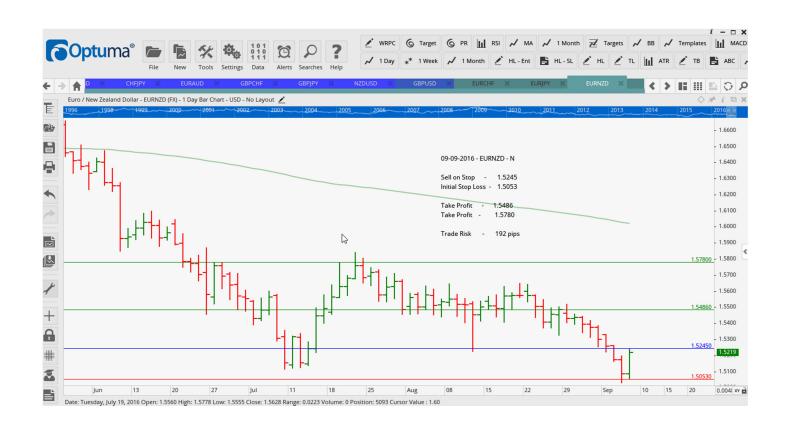

## **NEW ORDERS:**

| Name Order Type |      | Entry | S. L.   | TP1     | TP2     | TP3     | Trade Risk |          |
|-----------------|------|-------|---------|---------|---------|---------|------------|----------|
| Stop Orders     |      |       |         |         |         |         |            |          |
| AUDUSD          | Sell | W     | 0.7615  | 0.7733  | 0.7500  | 0.7421  |            | 118 pips |
| CHFJPY          | Buy  | W     | 105.664 | 104.333 | 106.906 | 108.457 |            | 133 pps  |
| <b>EURAUD</b>   | Buy  | W     | 1.4780  | 1.4580  | 1.4954  | 1.5111  |            | 200 pips |
| <b>EURCHF</b>   | Buy  | N     | 1.0957  | 1.0894  | 1.1018  | 1.1098  |            | 63 pips  |
| <b>EURJPY</b>   | Buy  | Ν     | 115.46  | 114.135 | 116.945 | 118.032 |            | 133 pips |
| <b>EURNZD</b>   | Buy  | N     | 1.5245  | 1.5053  | 1.5486  | 1.5780  |            | 192 pips |
| <b>GBPAUD</b>   | Buy  | N     | 1.7455  | 1.7262  | 1.7676  | 1.8007  |            | 193 pips |
| <b>GBPCHF</b>   | Buy  | W     | 1.2974  | 1.2830  | 1.3106  | 1.3250  |            | 111 pips |
| <b>GBPJPY</b>   | Buy  | W     | 136.825 | 135.020 | 139.266 | 141.485 |            | 181 pips |
| GBPUSD          | Sell | L     | 1.3257  | 1.3456  | 1.3143  | 1.3029  |            | 199 pis  |
| NZDUSD          | Sell | W     | 0.7381  | 0.7485  | 0.7250  | 0.7111  |            | 104 pips |
| NZDUSD          | Sell | N     | 0.7383  | 0.7485  | 0.7267  | 0.7158  |            | 102 pips |
| USDCAD          | Buy  | P     | 1.2944  | 1.2823  | 1.3057  | 1.3170  |            | 121 pips |
| USDJPY          | Buy  | Ν     | 102.605 | 101.405 | 104.000 | 105.530 |            | 120 pips |

#### **CHARTS:**