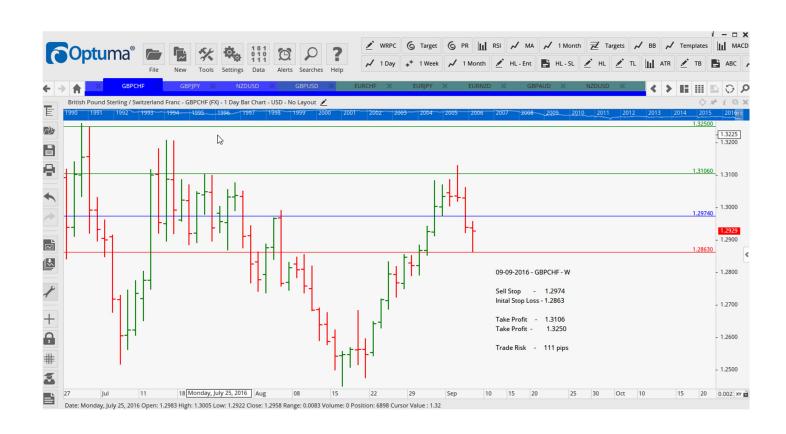

## **NEW ORDERS:**

| Name Order Type |      | Entry | S. L.   | TP1     | TP2     | TP3     | Trade Risk |          |
|-----------------|------|-------|---------|---------|---------|---------|------------|----------|
| Stop Orders     |      |       |         |         |         |         |            |          |
| AUDUSD          | Sell | W     | 0.7615  | 0.7733  | 0.7500  | 0.7421  |            | 118 pips |
| CHFJPY          | Buy  | W     | 105.664 | 104.333 | 106.906 | 108.457 |            | 133 pps  |
| <b>EURAUD</b>   | Buy  | W     | 1.4780  | 1.4580  | 1.4954  | 1.5111  |            | 200 pips |
| <b>EURCHF</b>   | Buy  | N     | 1.0957  | 1.0894  | 1.1018  | 1.1098  |            | 63 pips  |
| <b>EURJPY</b>   | Buy  | Ν     | 115.46  | 114.135 | 116.945 | 118.032 |            | 133 pips |
| <b>EURNZD</b>   | Buy  | N     | 1.5245  | 1.5053  | 1.5486  | 1.5780  |            | 192 pips |
| <b>GBPAUD</b>   | Buy  | N     | 1.7455  | 1.7262  | 1.7676  | 1.8007  |            | 193 pips |
| <b>GBPCHF</b>   | Buy  | W     | 1.2974  | 1.2830  | 1.3106  | 1.3250  |            | 111 pips |
| <b>GBPJPY</b>   | Buy  | W     | 136.825 | 135.020 | 139.266 | 141.485 |            | 181 pips |
| GBPUSD          | Sell | L     | 1.3257  | 1.3456  | 1.3143  | 1.3029  |            | 199 pis  |
| NZDUSD          | Sell | W     | 0.7381  | 0.7485  | 0.7250  | 0.7111  |            | 104 pips |
| NZDUSD          | Sell | N     | 0.7383  | 0.7485  | 0.7267  | 0.7158  |            | 102 pips |
| USDCAD          | Buy  | P     | 1.2944  | 1.2823  | 1.3057  | 1.3170  |            | 121 pips |
| USDJPY          | Buy  | Ν     | 102.605 | 101.405 | 104.000 | 105.530 |            | 120 pips |

#### **CHARTS:**