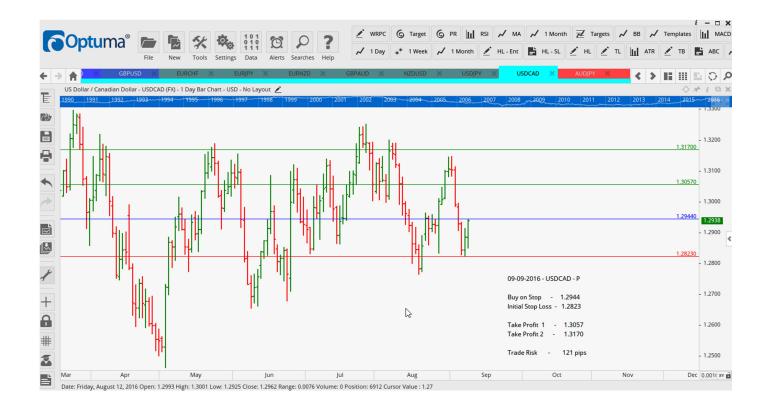

## **NEW ORDERS:**

| Name Order Type |      | Entry | S. L.   | TP1     | TP2     | TP3     | Trade Risk |          |
|-----------------|------|-------|---------|---------|---------|---------|------------|----------|
| Stop Orders     |      |       |         |         |         |         |            |          |
| AUDUSD          | Sell | W     | 0.7615  | 0.7733  | 0.7500  | 0.7421  |            | 118 pips |
| CHFJPY          | Buy  | W     | 105.664 | 104.333 | 106.906 | 108.457 |            | 133 pps  |
| <b>EURAUD</b>   | Buy  | W     | 1.4780  | 1.4580  | 1.4954  | 1.5111  |            | 200 pips |
| <b>EURCHF</b>   | Buy  | N     | 1.0957  | 1.0894  | 1.1018  | 1.1098  |            | 63 pips  |
| <b>EURJPY</b>   | Buy  | Ν     | 115.46  | 114.135 | 116.945 | 118.032 |            | 133 pips |
| <b>EURNZD</b>   | Buy  | N     | 1.5245  | 1.5053  | 1.5486  | 1.5780  |            | 192 pips |
| <b>GBPAUD</b>   | Buy  | N     | 1.7455  | 1.7262  | 1.7676  | 1.8007  |            | 193 pips |
| <b>GBPCHF</b>   | Buy  | W     | 1.2974  | 1.2830  | 1.3106  | 1.3250  |            | 111 pips |
| <b>GBPJPY</b>   | Buy  | W     | 136.825 | 135.020 | 139.266 | 141.485 |            | 181 pips |
| GBPUSD          | Sell | L     | 1.3257  | 1.3456  | 1.3143  | 1.3029  |            | 199 pis  |
| NZDUSD          | Sell | W     | 0.7381  | 0.7485  | 0.7250  | 0.7111  |            | 104 pips |
| NZDUSD          | Sell | N     | 0.7383  | 0.7485  | 0.7267  | 0.7158  |            | 102 pips |
| USDCAD          | Buy  | P     | 1.2944  | 1.2823  | 1.3057  | 1.3170  |            | 121 pips |
| USDJPY          | Buy  | Ν     | 102.605 | 101.405 | 104.000 | 105.530 |            | 120 pips |

#### **CHARTS:**