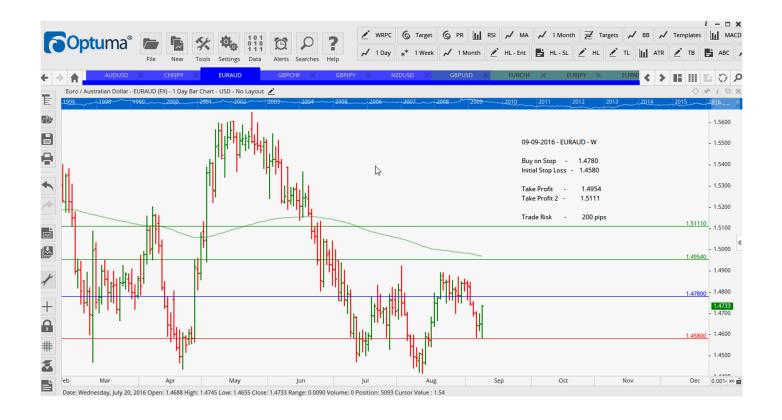

## **NEW ORDERS:**

| Name Order Type |      | Entry | S. L.   | TP1     | TP2     | TP3     | Trade Risk |          |
|-----------------|------|-------|---------|---------|---------|---------|------------|----------|
| Stop Orders     |      |       |         |         |         |         |            |          |
| AUDUSD          | Sell | W     | 0.7615  | 0.7733  | 0.7500  | 0.7421  |            | 118 pips |
| CHFJPY          | Buy  | W     | 105.664 | 104.333 | 106.906 | 108.457 |            | 133 pps  |
| <b>EURAUD</b>   | Buy  | W     | 1.4780  | 1.4580  | 1.4954  | 1.5111  |            | 200 pips |
| <b>EURCHF</b>   | Buy  | N     | 1.0957  | 1.0894  | 1.1018  | 1.1098  |            | 63 pips  |
| <b>EURJPY</b>   | Buy  | Ν     | 115.46  | 114.135 | 116.945 | 118.032 |            | 133 pips |
| <b>EURNZD</b>   | Buy  | N     | 1.5245  | 1.5053  | 1.5486  | 1.5780  |            | 192 pips |
| <b>GBPAUD</b>   | Buy  | N     | 1.7455  | 1.7262  | 1.7676  | 1.8007  |            | 193 pips |
| <b>GBPCHF</b>   | Buy  | W     | 1.2974  | 1.2830  | 1.3106  | 1.3250  |            | 111 pips |
| <b>GBPJPY</b>   | Buy  | W     | 136.825 | 135.020 | 139.266 | 141.485 |            | 181 pips |
| GBPUSD          | Sell | L     | 1.3257  | 1.3456  | 1.3143  | 1.3029  |            | 199 pis  |
| NZDUSD          | Sell | W     | 0.7381  | 0.7485  | 0.7250  | 0.7111  |            | 104 pips |
| NZDUSD          | Sell | N     | 0.7383  | 0.7485  | 0.7267  | 0.7158  |            | 102 pips |
| USDCAD          | Buy  | P     | 1.2944  | 1.2823  | 1.3057  | 1.3170  |            | 121 pips |
| USDJPY          | Buy  | Ν     | 102.605 | 101.405 | 104.000 | 105.530 |            | 120 pips |

#### **CHARTS:**