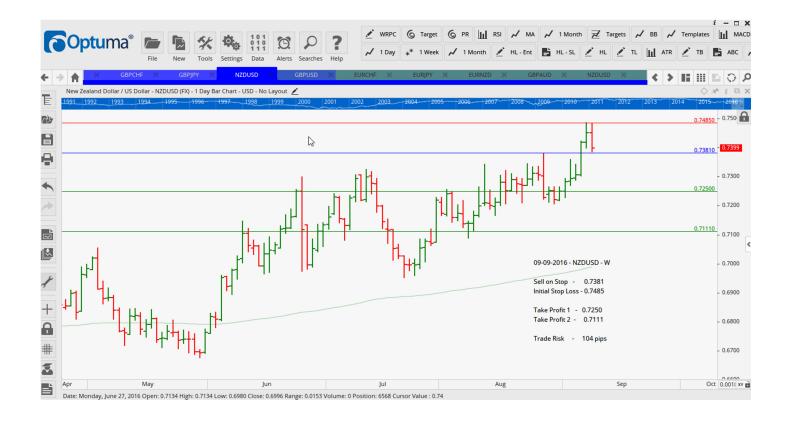

## **NEW ORDERS:**

| Name Order Type |      | Entry | S. L.   | TP1     | TP2     | TP3     | Trade Risk |          |
|-----------------|------|-------|---------|---------|---------|---------|------------|----------|
| Stop Orders     |      |       |         |         |         |         |            |          |
| AUDUSD          | Sell | W     | 0.7615  | 0.7733  | 0.7500  | 0.7421  |            | 118 pips |
| CHFJPY          | Buy  | W     | 105.664 | 104.333 | 106.906 | 108.457 |            | 133 pps  |
| <b>EURAUD</b>   | Buy  | W     | 1.4780  | 1.4580  | 1.4954  | 1.5111  |            | 200 pips |
| <b>EURCHF</b>   | Buy  | N     | 1.0957  | 1.0894  | 1.1018  | 1.1098  |            | 63 pips  |
| <b>EURJPY</b>   | Buy  | Ν     | 115.46  | 114.135 | 116.945 | 118.032 |            | 133 pips |
| <b>EURNZD</b>   | Buy  | N     | 1.5245  | 1.5053  | 1.5486  | 1.5780  |            | 192 pips |
| <b>GBPAUD</b>   | Buy  | N     | 1.7455  | 1.7262  | 1.7676  | 1.8007  |            | 193 pips |
| <b>GBPCHF</b>   | Buy  | W     | 1.2974  | 1.2830  | 1.3106  | 1.3250  |            | 111 pips |
| <b>GBPJPY</b>   | Buy  | W     | 136.825 | 135.020 | 139.266 | 141.485 |            | 181 pips |
| GBPUSD          | Sell | L     | 1.3257  | 1.3456  | 1.3143  | 1.3029  |            | 199 pis  |
| NZDUSD          | Sell | W     | 0.7381  | 0.7485  | 0.7250  | 0.7111  |            | 104 pips |
| NZDUSD          | Sell | N     | 0.7383  | 0.7485  | 0.7267  | 0.7158  |            | 102 pips |
| USDCAD          | Buy  | P     | 1.2944  | 1.2823  | 1.3057  | 1.3170  |            | 121 pips |
| USDJPY          | Buy  | Ν     | 102.605 | 101.405 | 104.000 | 105.530 |            | 120 pips |

#### **CHARTS:**