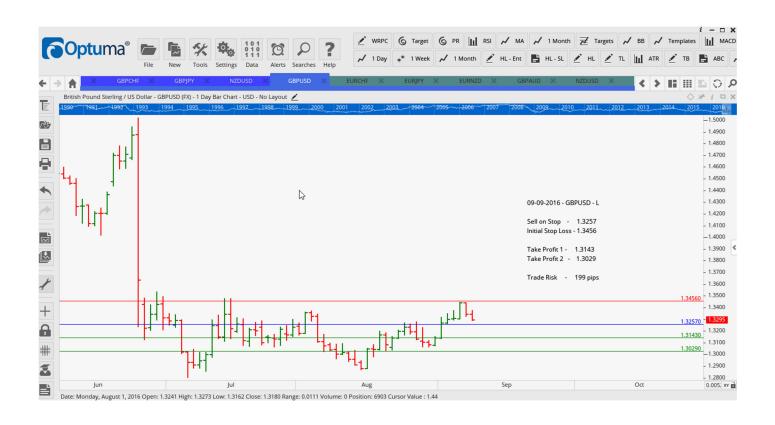

## **NEW ORDERS:**

| Name Order Type |      | Entry | S. L.   | TP1     | TP2     | TP3     | Trade Risk |          |
|-----------------|------|-------|---------|---------|---------|---------|------------|----------|
| Stop Orders     |      |       |         |         |         |         |            |          |
| AUDUSD          | Sell | W     | 0.7615  | 0.7733  | 0.7500  | 0.7421  |            | 118 pips |
| CHFJPY          | Buy  | W     | 105.664 | 104.333 | 106.906 | 108.457 |            | 133 pps  |
| <b>EURAUD</b>   | Buy  | W     | 1.4780  | 1.4580  | 1.4954  | 1.5111  |            | 200 pips |
| <b>EURCHF</b>   | Buy  | N     | 1.0957  | 1.0894  | 1.1018  | 1.1098  |            | 63 pips  |
| <b>EURJPY</b>   | Buy  | Ν     | 115.46  | 114.135 | 116.945 | 118.032 |            | 133 pips |
| <b>EURNZD</b>   | Buy  | N     | 1.5245  | 1.5053  | 1.5486  | 1.5780  |            | 192 pips |
| <b>GBPAUD</b>   | Buy  | N     | 1.7455  | 1.7262  | 1.7676  | 1.8007  |            | 193 pips |
| <b>GBPCHF</b>   | Buy  | W     | 1.2974  | 1.2830  | 1.3106  | 1.3250  |            | 111 pips |
| <b>GBPJPY</b>   | Buy  | W     | 136.825 | 135.020 | 139.266 | 141.485 |            | 181 pips |
| GBPUSD          | Sell | L     | 1.3257  | 1.3456  | 1.3143  | 1.3029  |            | 199 pis  |
| NZDUSD          | Sell | W     | 0.7381  | 0.7485  | 0.7250  | 0.7111  |            | 104 pips |
| NZDUSD          | Sell | N     | 0.7383  | 0.7485  | 0.7267  | 0.7158  |            | 102 pips |
| USDCAD          | Buy  | P     | 1.2944  | 1.2823  | 1.3057  | 1.3170  |            | 121 pips |
| USDJPY          | Buy  | Ν     | 102.605 | 101.405 | 104.000 | 105.530 |            | 120 pips |

#### **CHARTS:**