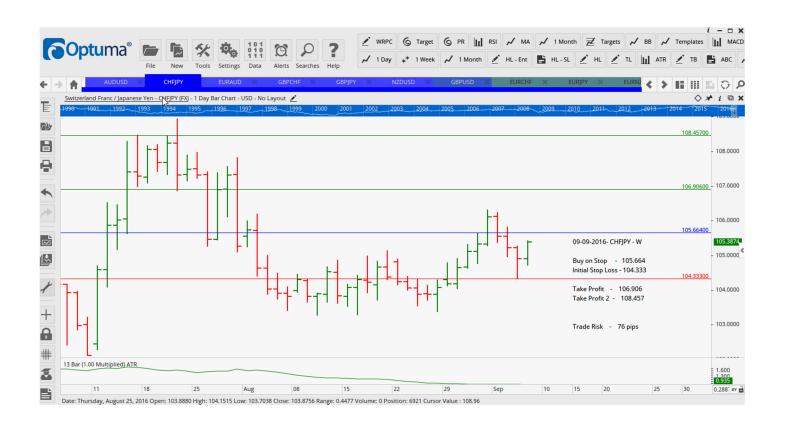

## **NEW ORDERS:**

| Name Order Type |      | Entry | S. L.   | TP1     | TP2     | TP3     | Trade Risk |          |
|-----------------|------|-------|---------|---------|---------|---------|------------|----------|
| Stop Orders     |      |       |         |         |         |         |            |          |
| AUDUSD          | Sell | W     | 0.7615  | 0.7733  | 0.7500  | 0.7421  |            | 118 pips |
| CHFJPY          | Buy  | W     | 105.664 | 104.333 | 106.906 | 108.457 |            | 133 pps  |
| <b>EURAUD</b>   | Buy  | W     | 1.4780  | 1.4580  | 1.4954  | 1.5111  |            | 200 pips |
| <b>EURCHF</b>   | Buy  | N     | 1.0957  | 1.0894  | 1.1018  | 1.1098  |            | 63 pips  |
| <b>EURJPY</b>   | Buy  | Ν     | 115.46  | 114.135 | 116.945 | 118.032 |            | 133 pips |
| <b>EURNZD</b>   | Buy  | N     | 1.5245  | 1.5053  | 1.5486  | 1.5780  |            | 192 pips |
| <b>GBPAUD</b>   | Buy  | N     | 1.7455  | 1.7262  | 1.7676  | 1.8007  |            | 193 pips |
| <b>GBPCHF</b>   | Buy  | W     | 1.2974  | 1.2830  | 1.3106  | 1.3250  |            | 111 pips |
| <b>GBPJPY</b>   | Buy  | W     | 136.825 | 135.020 | 139.266 | 141.485 |            | 181 pips |
| GBPUSD          | Sell | L     | 1.3257  | 1.3456  | 1.3143  | 1.3029  |            | 199 pis  |
| NZDUSD          | Sell | W     | 0.7381  | 0.7485  | 0.7250  | 0.7111  |            | 104 pips |
| NZDUSD          | Sell | N     | 0.7383  | 0.7485  | 0.7267  | 0.7158  |            | 102 pips |
| USDCAD          | Buy  | P     | 1.2944  | 1.2823  | 1.3057  | 1.3170  |            | 121 pips |
| USDJPY          | Buy  | Ν     | 102.605 | 101.405 | 104.000 | 105.530 |            | 120 pips |

#### **CHARTS:**