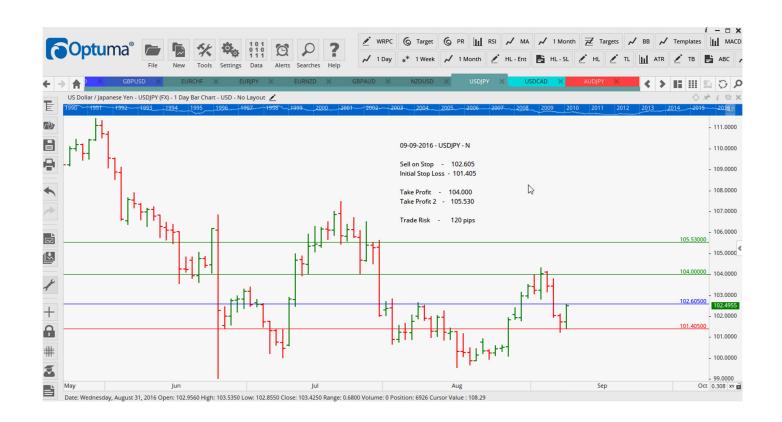

## **NEW ORDERS:**

| Name Order Type |      | Entry | S. L.   | TP1     | TP2     | TP3     | Trade Risk |          |
|-----------------|------|-------|---------|---------|---------|---------|------------|----------|
| Stop Orders     |      |       |         |         |         |         |            |          |
| AUDUSD          | Sell | W     | 0.7615  | 0.7733  | 0.7500  | 0.7421  |            | 118 pips |
| CHFJPY          | Buy  | W     | 105.664 | 104.333 | 106.906 | 108.457 |            | 133 pps  |
| <b>EURAUD</b>   | Buy  | W     | 1.4780  | 1.4580  | 1.4954  | 1.5111  |            | 200 pips |
| <b>EURCHF</b>   | Buy  | N     | 1.0957  | 1.0894  | 1.1018  | 1.1098  |            | 63 pips  |
| <b>EURJPY</b>   | Buy  | Ν     | 115.46  | 114.135 | 116.945 | 118.032 |            | 133 pips |
| <b>EURNZD</b>   | Buy  | N     | 1.5245  | 1.5053  | 1.5486  | 1.5780  |            | 192 pips |
| <b>GBPAUD</b>   | Buy  | N     | 1.7455  | 1.7262  | 1.7676  | 1.8007  |            | 193 pips |
| <b>GBPCHF</b>   | Buy  | W     | 1.2974  | 1.2830  | 1.3106  | 1.3250  |            | 111 pips |
| <b>GBPJPY</b>   | Buy  | W     | 136.825 | 135.020 | 139.266 | 141.485 |            | 181 pips |
| GBPUSD          | Sell | L     | 1.3257  | 1.3456  | 1.3143  | 1.3029  |            | 199 pis  |
| NZDUSD          | Sell | W     | 0.7381  | 0.7485  | 0.7250  | 0.7111  |            | 104 pips |
| NZDUSD          | Sell | N     | 0.7383  | 0.7485  | 0.7267  | 0.7158  |            | 102 pips |
| USDCAD          | Buy  | P     | 1.2944  | 1.2823  | 1.3057  | 1.3170  |            | 121 pips |
| USDJPY          | Buy  | Ν     | 102.605 | 101.405 | 104.000 | 105.530 |            | 120 pips |

#### **CHARTS:**