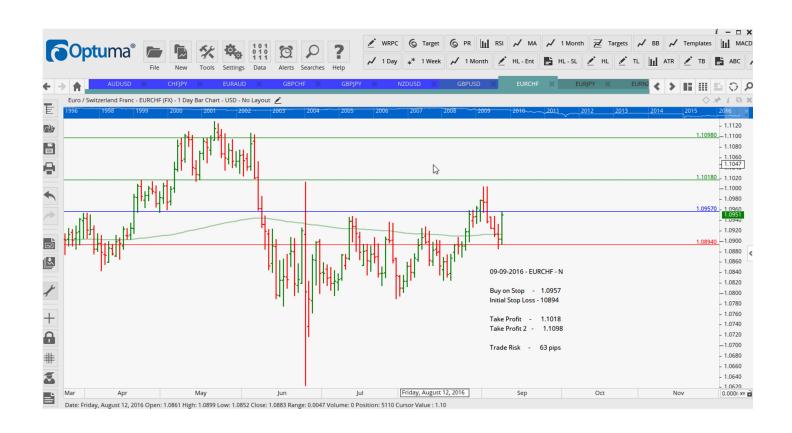

## **NEW ORDERS:**

| Name Order Type |      | Entry | S. L.   | TP1     | TP2     | TP3     | Trade Risk |          |
|-----------------|------|-------|---------|---------|---------|---------|------------|----------|
| Stop Orders     |      |       |         |         |         |         |            |          |
| AUDUSD          | Sell | W     | 0.7615  | 0.7733  | 0.7500  | 0.7421  |            | 118 pips |
| CHFJPY          | Buy  | W     | 105.664 | 104.333 | 106.906 | 108.457 |            | 133 pps  |
| <b>EURAUD</b>   | Buy  | W     | 1.4780  | 1.4580  | 1.4954  | 1.5111  |            | 200 pips |
| <b>EURCHF</b>   | Buy  | N     | 1.0957  | 1.0894  | 1.1018  | 1.1098  |            | 63 pips  |
| <b>EURJPY</b>   | Buy  | Ν     | 115.46  | 114.135 | 116.945 | 118.032 |            | 133 pips |
| <b>EURNZD</b>   | Buy  | N     | 1.5245  | 1.5053  | 1.5486  | 1.5780  |            | 192 pips |
| <b>GBPAUD</b>   | Buy  | N     | 1.7455  | 1.7262  | 1.7676  | 1.8007  |            | 193 pips |
| <b>GBPCHF</b>   | Buy  | W     | 1.2974  | 1.2830  | 1.3106  | 1.3250  |            | 111 pips |
| <b>GBPJPY</b>   | Buy  | W     | 136.825 | 135.020 | 139.266 | 141.485 |            | 181 pips |
| GBPUSD          | Sell | L     | 1.3257  | 1.3456  | 1.3143  | 1.3029  |            | 199 pis  |
| NZDUSD          | Sell | W     | 0.7381  | 0.7485  | 0.7250  | 0.7111  |            | 104 pips |
| NZDUSD          | Sell | N     | 0.7383  | 0.7485  | 0.7267  | 0.7158  |            | 102 pips |
| USDCAD          | Buy  | P     | 1.2944  | 1.2823  | 1.3057  | 1.3170  |            | 121 pips |
| USDJPY          | Buy  | Ν     | 102.605 | 101.405 | 104.000 | 105.530 |            | 120 pips |

#### **CHARTS:**