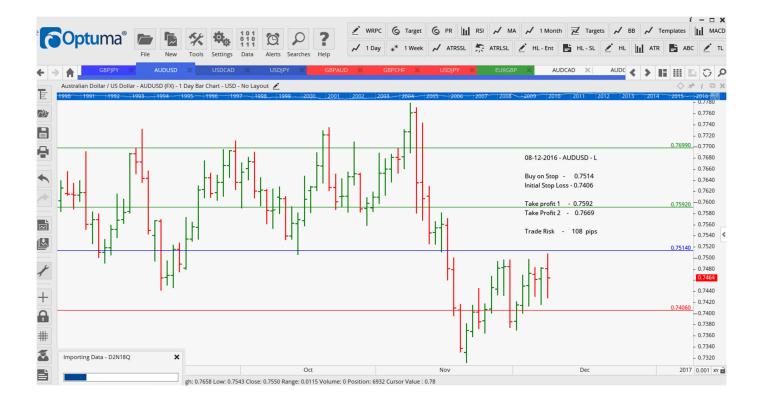

#### **CANCELLED ORDERS:**

AUDCAD Buy WSR 0.9950, CADCHF Sell SR 0.7551

| Name             | Direc           | etion    | Entry            | Stop Loss        | TP1              | TP2              | TP3 | TR         |
|------------------|-----------------|----------|------------------|------------------|------------------|------------------|-----|------------|
| Amende           |                 |          |                  |                  |                  |                  |     |            |
| USDCAD Retaine   | Buy<br><b>d</b> | LD       | 1.3303           | 1.3171           | 1.3396           | 1.3489           |     | 132        |
| AUDUSD<br>USDJPY | Buy<br>Buy      | LD<br>LD | 0.7514<br>114.93 | 0.7406<br>112.75 | 0.7592<br>116.29 | 0.7669<br>117.66 |     | 108<br>218 |
| NEW ORDERS:      |                 |          |                  |                  |                  |                  |     |            |
| Name Orde        | r Type          | Code     | Entry            | S. L.            | TP1              | TP2              | TP3 | TR pips    |
| GBPJPY           | Sell            | С        | 141.955          | 145.63           | 136.925          | 131.09           |     | 368        |