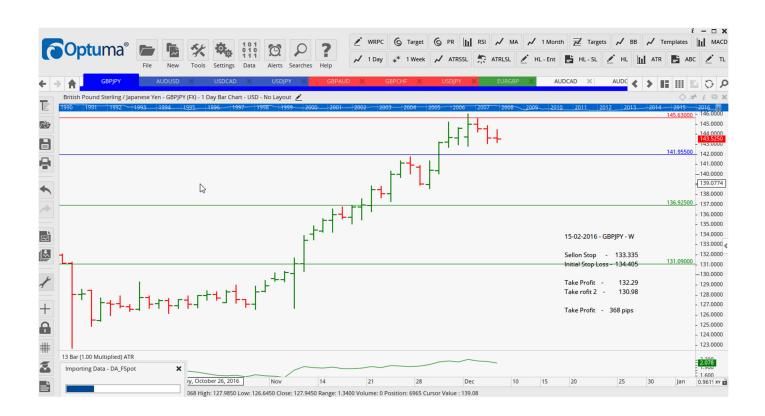

#### **CANCELLED ORDERS:**

AUDCAD Buy WSR 0.9950, CADCHF Sell SR 0.7551

| Name             | Direc           | etion    | Entry            | Stop Loss        | TP1              | TP2              | TP3 | TR         |
|------------------|-----------------|----------|------------------|------------------|------------------|------------------|-----|------------|
| Amende           |                 |          |                  |                  |                  |                  |     |            |
| USDCAD Retaine   | Buy<br><b>d</b> | LD       | 1.3303           | 1.3171           | 1.3396           | 1.3489           |     | 132        |
| AUDUSD<br>USDJPY | Buy<br>Buy      | LD<br>LD | 0.7514<br>114.93 | 0.7406<br>112.75 | 0.7592<br>116.29 | 0.7669<br>117.66 |     | 108<br>218 |
| NEW ORDERS:      |                 |          |                  |                  |                  |                  |     |            |
| Name Orde        | r Type          | Code     | Entry            | S. L.            | TP1              | TP2              | TP3 | TR pips    |
| GBPJPY           | Sell            | С        | 141.955          | 145.63           | 136.925          | 131.09           |     | 368        |