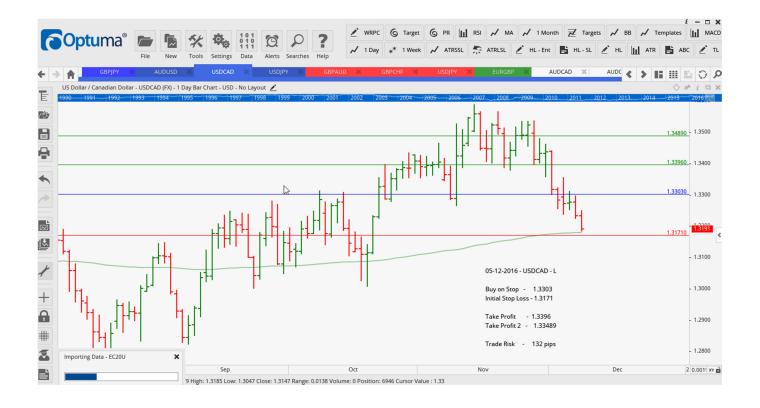

#### **CANCELLED ORDERS:**

AUDCAD Buy WSR 0.9950, CADCHF Sell SR 0.7551

| Name             | Direc           | etion    | Entry            | Stop Loss        | TP1              | TP2              | TP3 | TR         |
|------------------|-----------------|----------|------------------|------------------|------------------|------------------|-----|------------|
| Amende           |                 |          |                  |                  |                  |                  |     |            |
| USDCAD Retaine   | Buy<br><b>d</b> | LD       | 1.3303           | 1.3171           | 1.3396           | 1.3489           |     | 132        |
| AUDUSD<br>USDJPY | Buy<br>Buy      | LD<br>LD | 0.7514<br>114.93 | 0.7406<br>112.75 | 0.7592<br>116.29 | 0.7669<br>117.66 |     | 108<br>218 |
| NEW ORDERS:      |                 |          |                  |                  |                  |                  |     |            |
| Name Orde        | r Type          | Code     | Entry            | S. L.            | TP1              | TP2              | TP3 | TR pips    |
| GBPJPY           | Sell            | С        | 141.955          | 145.63           | 136.925          | 131.09           |     | 368        |