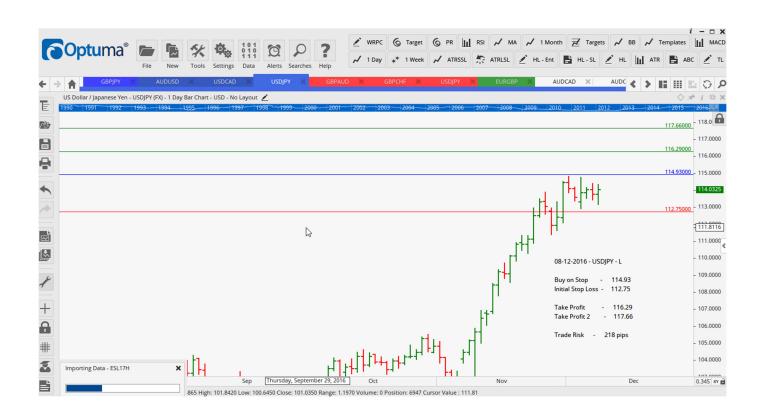

#### **CANCELLED ORDERS:**

AUDCAD Buy WSR 0.9950, CADCHF Sell SR 0.7551

| Name             | Direc           | etion    | Entry            | Stop Loss        | TP1              | TP2              | TP3 | TR         |
|------------------|-----------------|----------|------------------|------------------|------------------|------------------|-----|------------|
| Amende           |                 |          |                  |                  |                  |                  |     |            |
| USDCAD Retaine   | Buy<br><b>d</b> | LD       | 1.3303           | 1.3171           | 1.3396           | 1.3489           |     | 132        |
| AUDUSD<br>USDJPY | Buy<br>Buy      | LD<br>LD | 0.7514<br>114.93 | 0.7406<br>112.75 | 0.7592<br>116.29 | 0.7669<br>117.66 |     | 108<br>218 |
| NEW ORDERS:      |                 |          |                  |                  |                  |                  |     |            |
| Name Orde        | r Type          | Code     | Entry            | S. L.            | TP1              | TP2              | TP3 | TR pips    |
| GBPJPY           | Sell            | С        | 141.955          | 145.63           | 136.925          | 131.09           |     | 368        |