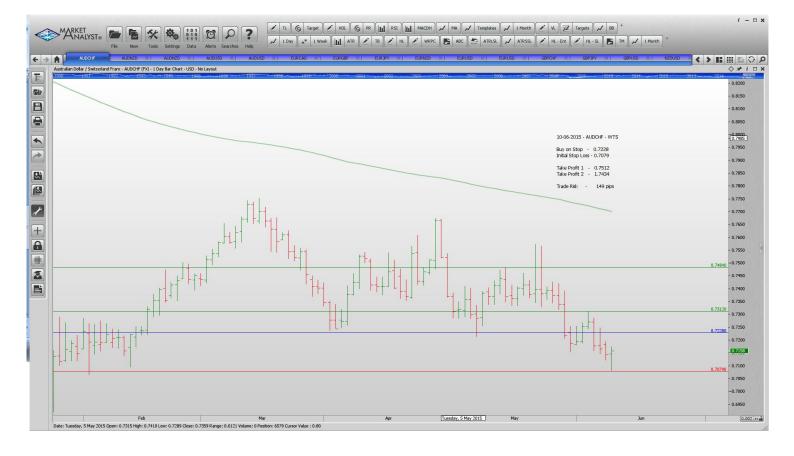

| Name        | Order Type | Entry  | S.L. Take | e Profit 1 | Take Profit 2 | Trade Risk |
|-------------|------------|--------|-----------|------------|---------------|------------|
| Stop Orders | 5          |        |           |            |               |            |
|             | Buy Stop   |        | 0.7079    |            | 0.7484        | 149 pips   |
| USDSGD      | Sell Stop  | 1.3480 | 1.3633    | 1.3402     | 1.3278        | 153 pips   |