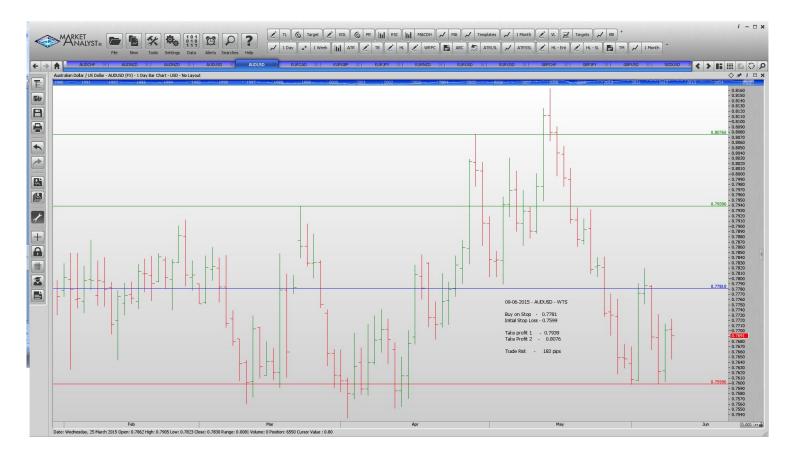

#### Stop Orders

| AUDNZD        | Sell Stop | 1.06854 | 1.0917 | 1.0520 | 1.0338 | 232 pips |
|---------------|-----------|---------|--------|--------|--------|----------|
| AUDUSD        | Buy Stop  | 0.7781  | 0.7599 | 0.7939 | 0.8076 | 182 pips |
| <b>GBPUSD</b> | Sell Stop | 1.5164  | 1.5456 | 1.5025 | 1.4887 | 290 pips |
| NZDUSD        | Buy Stop  | 0.7206  | 0.7024 | 0.7396 | 0.7564 | 182 pips |