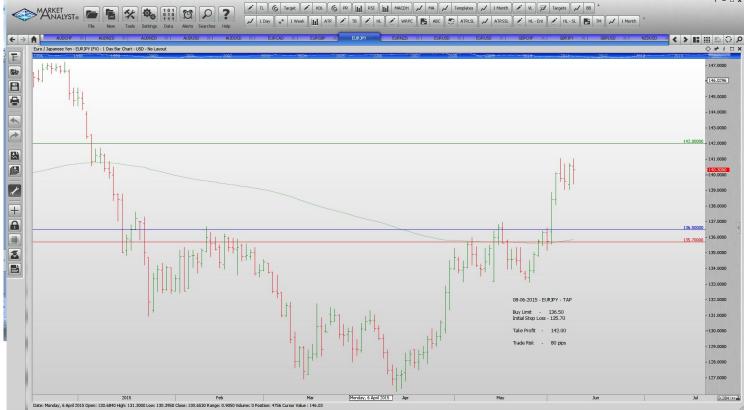

#### Limit Orders

| AUDNZD        | Sell Limit | 1.1300 | 1.360  | 1.1050 | 60 pips  |
|---------------|------------|--------|--------|--------|----------|
| AUDUSD        | Buy Limit  | 0.7550 | 0.7480 | 0.7850 | 70 pips  |
| EURCAD        | Buy Limit  | 1.3700 | 1.3620 | 1.4000 | 80 pips  |
| <b>EURGBP</b> | Sell Limit | 0.7420 | 0.7490 | 0.7140 | 70 pips  |
| EURJPY        | Buy Limit  | 136.50 | 135.70 | 142.00 | 80 pips  |
| EURNZD        | Buy Limit  | 1.4785 | 1.4685 | 1.5350 | 100 pips |
| EURUSD        | Buy Limit  | 1.0870 | 1.0770 | 1.1440 | 100 pips |
| EURUSD        | Sell Limit | 1.1500 | 1.1565 | 1.1250 | 65 pips  |
| GBPCHF        | Buy Limit  | 1.4070 | 1.4020 | 1.4800 | 50 pips  |
| GBPJPY        | Buy Limit  | 188.15 | 187.45 | 192.00 | 70 pips  |
|               |            |        |        |        |          |