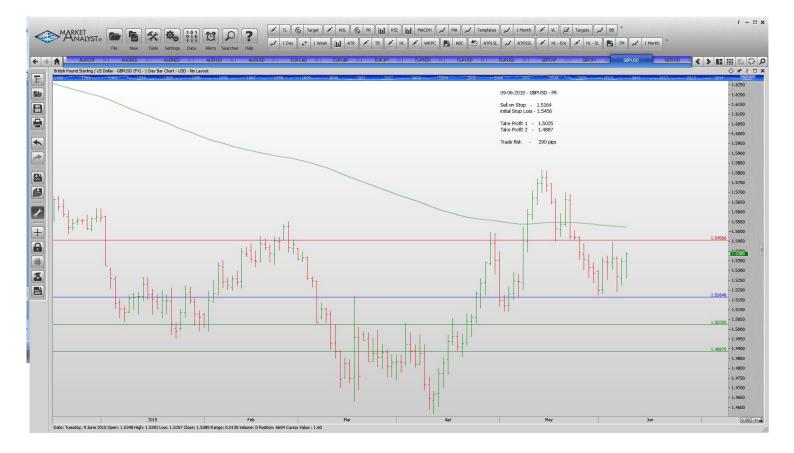

#### Stop Orders

| AUDNZD        | Sell Stop | 1.06854 | 1.0917 | 1.0520 | 1.0338 | 232 pips |
|---------------|-----------|---------|--------|--------|--------|----------|
| AUDUSD        | Buy Stop  | 0.7781  | 0.7599 | 0.7939 | 0.8076 | 182 pips |
| <b>GBPUSD</b> | Sell Stop | 1.5164  | 1.5456 | 1.5025 | 1.4887 | 290 pips |
| NZDUSD        | Buy Stop  | 0.7206  | 0.7024 | 0.7396 | 0.7564 | 182 pips |