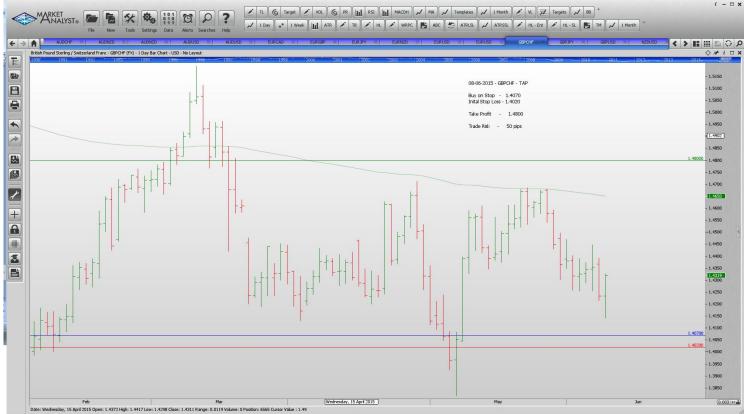

#### Limit Orders

| AUDNZD        | Sell Limit | 1.1300 | 1.360  | 1.1050 | 60 pips  |
|---------------|------------|--------|--------|--------|----------|
| AUDUSD        | Buy Limit  | 0.7550 | 0.7480 | 0.7850 | 70 pips  |
| EURCAD        | Buy Limit  | 1.3700 | 1.3620 | 1.4000 | 80 pips  |
| <b>EURGBP</b> | Sell Limit | 0.7420 | 0.7490 | 0.7140 | 70 pips  |
| EURJPY        | Buy Limit  | 136.50 | 135.70 | 142.00 | 80 pips  |
| EURNZD        | Buy Limit  | 1.4785 | 1.4685 | 1.5350 | 100 pips |
| EURUSD        | Buy Limit  | 1.0870 | 1.0770 | 1.1440 | 100 pips |
| EURUSD        | Sell Limit | 1.1500 | 1.1565 | 1.1250 | 65 pips  |
| GBPCHF        | Buy Limit  | 1.4070 | 1.4020 | 1.4800 | 50 pips  |
| GBPJPY        | Buy Limit  | 188.15 | 187.45 | 192.00 | 70 pips  |
|               |            |        |        |        |          |