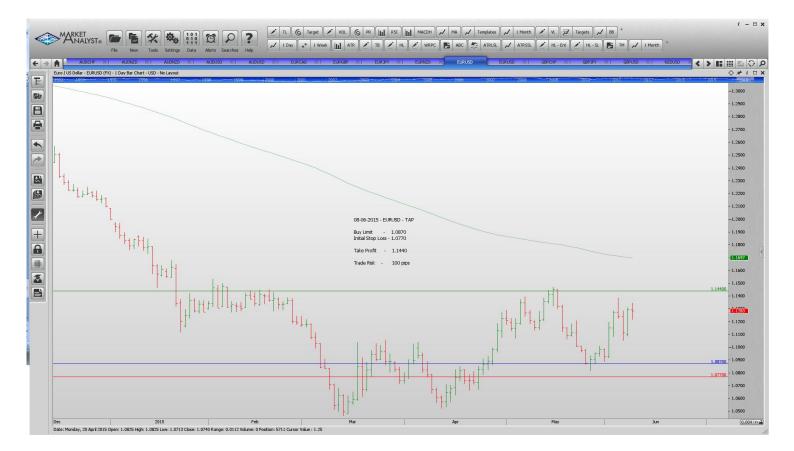

#### Limit Orders

| AUDNZD        | Sell Limit | 1.1300 | 1.360  | 1.1050 | 60 pips  |
|---------------|------------|--------|--------|--------|----------|
| AUDUSD        | Buy Limit  | 0.7550 | 0.7480 | 0.7850 | 70 pips  |
| EURCAD        | Buy Limit  | 1.3700 | 1.3620 | 1.4000 | 80 pips  |
| <b>EURGBP</b> | Sell Limit | 0.7420 | 0.7490 | 0.7140 | 70 pips  |
| EURJPY        | Buy Limit  | 136.50 | 135.70 | 142.00 | 80 pips  |
| EURNZD        | Buy Limit  | 1.4785 | 1.4685 | 1.5350 | 100 pips |
| EURUSD        | Buy Limit  | 1.0870 | 1.0770 | 1.1440 | 100 pips |
| EURUSD        | Sell Limit | 1.1500 | 1.1565 | 1.1250 | 65 pips  |
| GBPCHF        | Buy Limit  | 1.4070 | 1.4020 | 1.4800 | 50 pips  |
| GBPJPY        | Buy Limit  | 188.15 | 187.45 | 192.00 | 70 pips  |
|               |            |        |        |        |          |