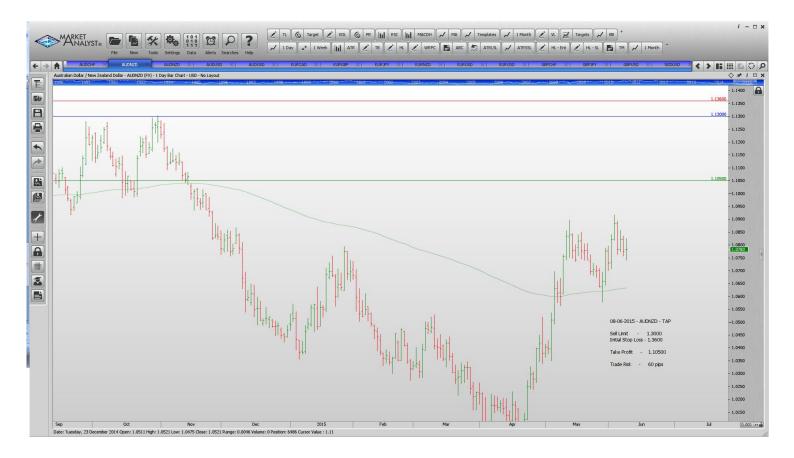

#### Limit Orders

| AUDNZD        | Sell Limit | 1.1300 | 1.360  | 1.1050 | 60 pips  |
|---------------|------------|--------|--------|--------|----------|
| AUDUSD        | Buy Limit  | 0.7550 | 0.7480 | 0.7850 | 70 pips  |
| EURCAD        | Buy Limit  | 1.3700 | 1.3620 | 1.4000 | 80 pips  |
| <b>EURGBP</b> | Sell Limit | 0.7420 | 0.7490 | 0.7140 | 70 pips  |
| EURJPY        | Buy Limit  | 136.50 | 135.70 | 142.00 | 80 pips  |
| EURNZD        | Buy Limit  | 1.4785 | 1.4685 | 1.5350 | 100 pips |
| EURUSD        | Buy Limit  | 1.0870 | 1.0770 | 1.1440 | 100 pips |
| EURUSD        | Sell Limit | 1.1500 | 1.1565 | 1.1250 | 65 pips  |
| GBPCHF        | Buy Limit  | 1.4070 | 1.4020 | 1.4800 | 50 pips  |
| GBPJPY        | Buy Limit  | 188.15 | 187.45 | 192.00 | 70 pips  |
|               |            |        |        |        |          |