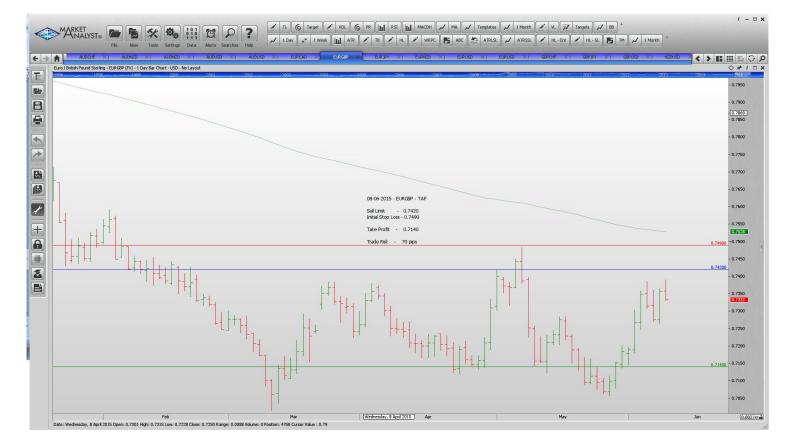

#### Limit Orders

| AUDNZD        | Sell Limit | 1.1300 | 1.360  | 1.1050 | 60 pips  |
|---------------|------------|--------|--------|--------|----------|
| AUDUSD        | Buy Limit  | 0.7550 | 0.7480 | 0.7850 | 70 pips  |
| EURCAD        | Buy Limit  | 1.3700 | 1.3620 | 1.4000 | 80 pips  |
| <b>EURGBP</b> | Sell Limit | 0.7420 | 0.7490 | 0.7140 | 70 pips  |
| EURJPY        | Buy Limit  | 136.50 | 135.70 | 142.00 | 80 pips  |
| EURNZD        | Buy Limit  | 1.4785 | 1.4685 | 1.5350 | 100 pips |
| EURUSD        | Buy Limit  | 1.0870 | 1.0770 | 1.1440 | 100 pips |
| EURUSD        | Sell Limit | 1.1500 | 1.1565 | 1.1250 | 65 pips  |
| GBPCHF        | Buy Limit  | 1.4070 | 1.4020 | 1.4800 | 50 pips  |
| GBPJPY        | Buy Limit  | 188.15 | 187.45 | 192.00 | 70 pips  |
|               |            |        |        |        |          |