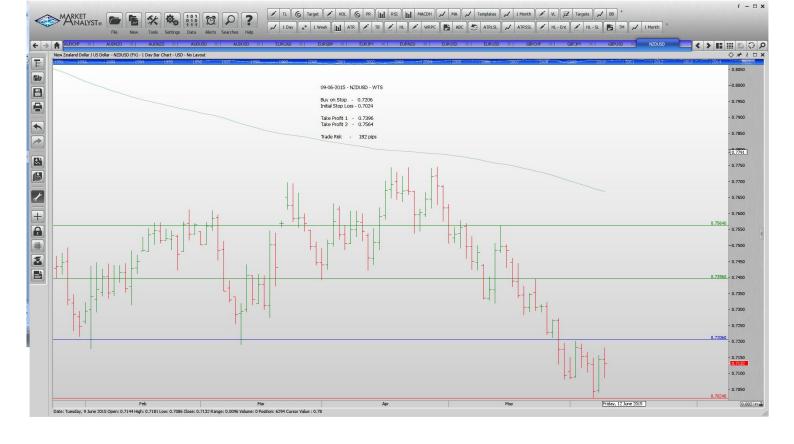

#### Stop Orders

| AUDNZD        | Sell Stop | 1.06854 | 1.0917 | 1.0520 | 1.0338 | 232 pips |
|---------------|-----------|---------|--------|--------|--------|----------|
| AUDUSD        | Buy Stop  | 0.7781  | 0.7599 | 0.7939 | 0.8076 | 182 pips |
| <b>GBPUSD</b> | Sell Stop | 1.5164  | 1.5456 | 1.5025 | 1.4887 | 290 pips |
| NZDUSD        | Buy Stop  | 0.7206  | 0.7024 | 0.7396 | 0.7564 | 182 pips |