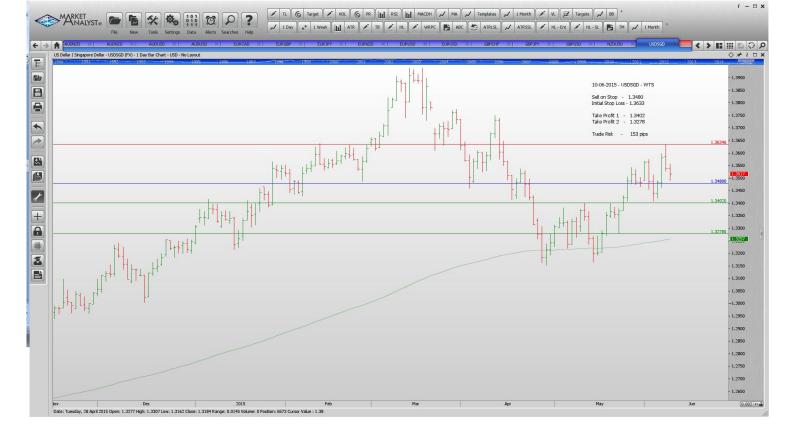

| Name        | Order Type | Entry  | S.L. Take | e Profit 1 | Take Profit 2 | Trade Risk |
|-------------|------------|--------|-----------|------------|---------------|------------|
| Stop Orders | 5          |        |           |            |               |            |
|             | Buy Stop   |        | 0.7079    |            | 0.7484        | 149 pips   |
| USDSGD      | Sell Stop  | 1.3480 | 1.3633    | 1.3402     | 1.3278        | 153 pips   |