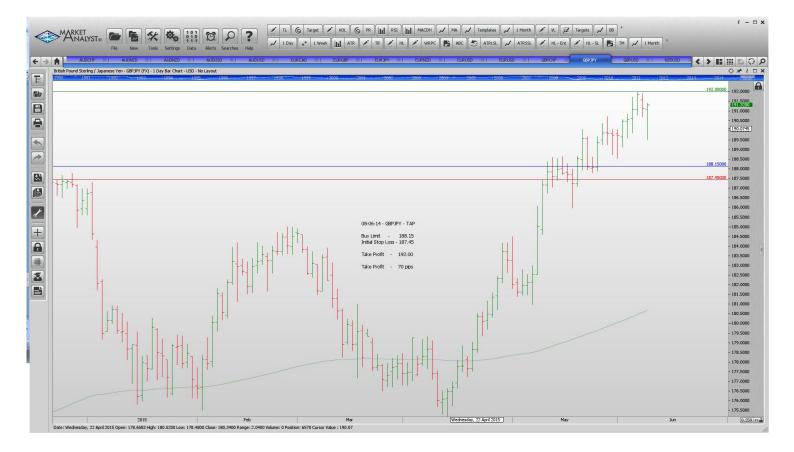

#### Limit Orders

| AUDNZD        | Sell Limit | 1.1300 | 1.360  | 1.1050 | 60 pips  |
|---------------|------------|--------|--------|--------|----------|
| AUDUSD        | Buy Limit  | 0.7550 | 0.7480 | 0.7850 | 70 pips  |
| EURCAD        | Buy Limit  | 1.3700 | 1.3620 | 1.4000 | 80 pips  |
| <b>EURGBP</b> | Sell Limit | 0.7420 | 0.7490 | 0.7140 | 70 pips  |
| EURJPY        | Buy Limit  | 136.50 | 135.70 | 142.00 | 80 pips  |
| EURNZD        | Buy Limit  | 1.4785 | 1.4685 | 1.5350 | 100 pips |
| EURUSD        | Buy Limit  | 1.0870 | 1.0770 | 1.1440 | 100 pips |
| EURUSD        | Sell Limit | 1.1500 | 1.1565 | 1.1250 | 65 pips  |
| GBPCHF        | Buy Limit  | 1.4070 | 1.4020 | 1.4800 | 50 pips  |
| GBPJPY        | Buy Limit  | 188.15 | 187.45 | 192.00 | 70 pips  |
|               |            |        |        |        |          |