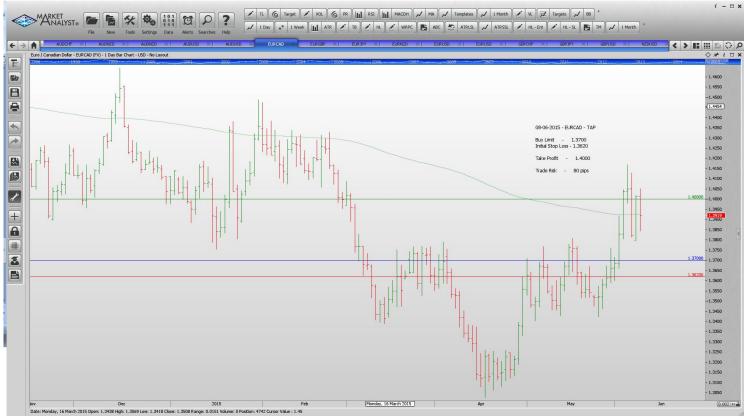

#### Limit Orders

| AUDNZD        | Sell Limit | 1.1300 | 1.360  | 1.1050 | 60 pips  |
|---------------|------------|--------|--------|--------|----------|
| AUDUSD        | Buy Limit  | 0.7550 | 0.7480 | 0.7850 | 70 pips  |
| EURCAD        | Buy Limit  | 1.3700 | 1.3620 | 1.4000 | 80 pips  |
| <b>EURGBP</b> | Sell Limit | 0.7420 | 0.7490 | 0.7140 | 70 pips  |
| EURJPY        | Buy Limit  | 136.50 | 135.70 | 142.00 | 80 pips  |
| EURNZD        | Buy Limit  | 1.4785 | 1.4685 | 1.5350 | 100 pips |
| EURUSD        | Buy Limit  | 1.0870 | 1.0770 | 1.1440 | 100 pips |
| EURUSD        | Sell Limit | 1.1500 | 1.1565 | 1.1250 | 65 pips  |
| GBPCHF        | Buy Limit  | 1.4070 | 1.4020 | 1.4800 | 50 pips  |
| GBPJPY        | Buy Limit  | 188.15 | 187.45 | 192.00 | 70 pips  |
|               |            |        |        |        |          |