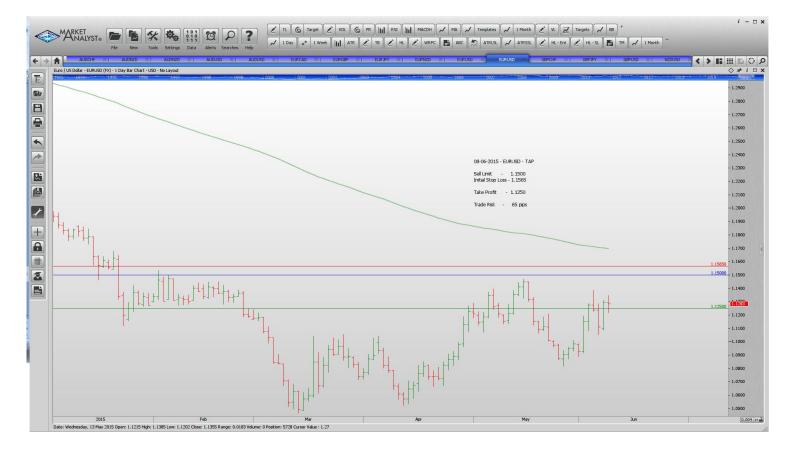

#### Limit Orders

| AUDNZD        | Sell Limit | 1.1300 | 1.360  | 1.1050 | 60 pips  |
|---------------|------------|--------|--------|--------|----------|
| AUDUSD        | Buy Limit  | 0.7550 | 0.7480 | 0.7850 | 70 pips  |
| EURCAD        | Buy Limit  | 1.3700 | 1.3620 | 1.4000 | 80 pips  |
| <b>EURGBP</b> | Sell Limit | 0.7420 | 0.7490 | 0.7140 | 70 pips  |
| EURJPY        | Buy Limit  | 136.50 | 135.70 | 142.00 | 80 pips  |
| EURNZD        | Buy Limit  | 1.4785 | 1.4685 | 1.5350 | 100 pips |
| EURUSD        | Buy Limit  | 1.0870 | 1.0770 | 1.1440 | 100 pips |
| EURUSD        | Sell Limit | 1.1500 | 1.1565 | 1.1250 | 65 pips  |
| GBPCHF        | Buy Limit  | 1.4070 | 1.4020 | 1.4800 | 50 pips  |
| GBPJPY        | Buy Limit  | 188.15 | 187.45 | 192.00 | 70 pips  |
|               |            |        |        |        |          |