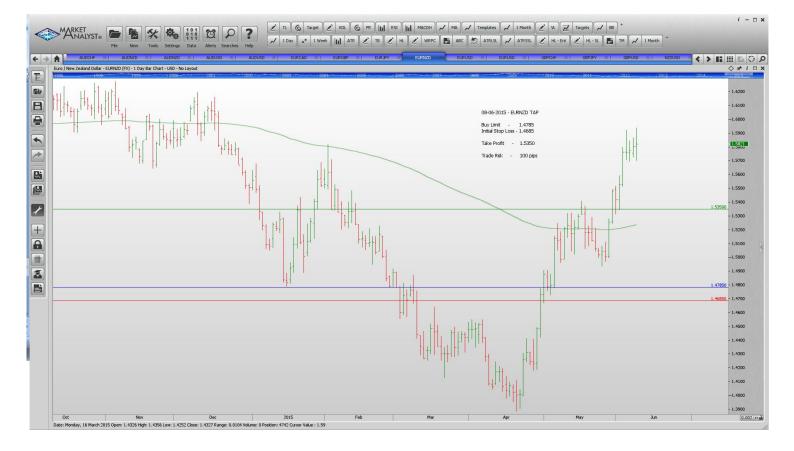

#### Limit Orders

| AUDNZD        | Sell Limit | 1.1300 | 1.360  | 1.1050 | 60 pips  |
|---------------|------------|--------|--------|--------|----------|
| AUDUSD        | Buy Limit  | 0.7550 | 0.7480 | 0.7850 | 70 pips  |
| EURCAD        | Buy Limit  | 1.3700 | 1.3620 | 1.4000 | 80 pips  |
| <b>EURGBP</b> | Sell Limit | 0.7420 | 0.7490 | 0.7140 | 70 pips  |
| EURJPY        | Buy Limit  | 136.50 | 135.70 | 142.00 | 80 pips  |
| EURNZD        | Buy Limit  | 1.4785 | 1.4685 | 1.5350 | 100 pips |
| EURUSD        | Buy Limit  | 1.0870 | 1.0770 | 1.1440 | 100 pips |
| EURUSD        | Sell Limit | 1.1500 | 1.1565 | 1.1250 | 65 pips  |
| GBPCHF        | Buy Limit  | 1.4070 | 1.4020 | 1.4800 | 50 pips  |
| GBPJPY        | Buy Limit  | 188.15 | 187.45 | 192.00 | 70 pips  |
|               |            |        |        |        |          |