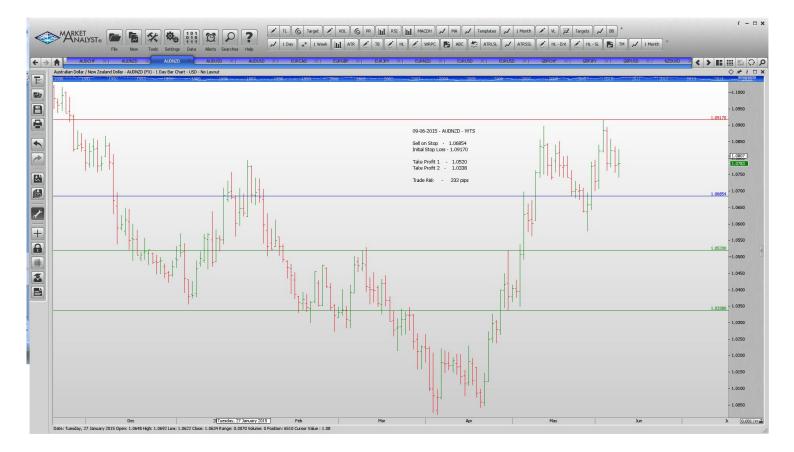

#### Stop Orders

| AUDNZD        | Sell Stop | 1.06854 | 1.0917 | 1.0520 | 1.0338 | 232 pips |
|---------------|-----------|---------|--------|--------|--------|----------|
| AUDUSD        | Buy Stop  | 0.7781  | 0.7599 | 0.7939 | 0.8076 | 182 pips |
| <b>GBPUSD</b> | Sell Stop | 1.5164  | 1.5456 | 1.5025 | 1.4887 | 290 pips |
| NZDUSD        | Buy Stop  | 0.7206  | 0.7024 | 0.7396 | 0.7564 | 182 pips |