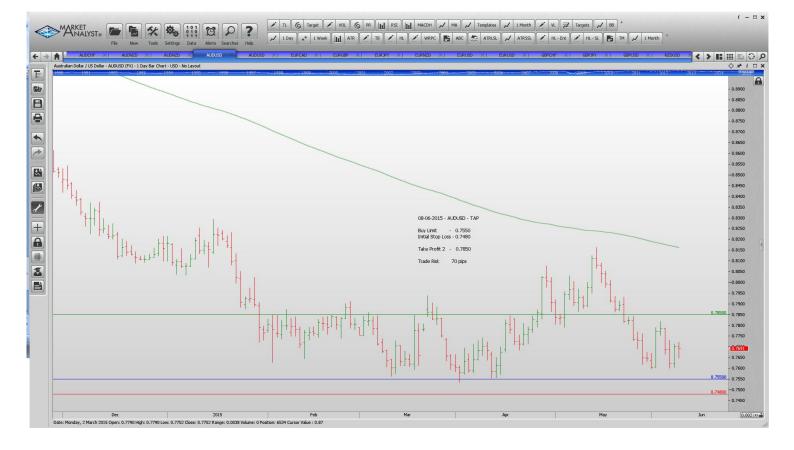

#### Limit Orders

| AUDNZD        | Sell Limit | 1.1300 | 1.360  | 1.1050 | 60 pips  |
|---------------|------------|--------|--------|--------|----------|
| AUDUSD        | Buy Limit  | 0.7550 | 0.7480 | 0.7850 | 70 pips  |
| EURCAD        | Buy Limit  | 1.3700 | 1.3620 | 1.4000 | 80 pips  |
| <b>EURGBP</b> | Sell Limit | 0.7420 | 0.7490 | 0.7140 | 70 pips  |
| EURJPY        | Buy Limit  | 136.50 | 135.70 | 142.00 | 80 pips  |
| EURNZD        | Buy Limit  | 1.4785 | 1.4685 | 1.5350 | 100 pips |
| EURUSD        | Buy Limit  | 1.0870 | 1.0770 | 1.1440 | 100 pips |
| EURUSD        | Sell Limit | 1.1500 | 1.1565 | 1.1250 | 65 pips  |
| GBPCHF        | Buy Limit  | 1.4070 | 1.4020 | 1.4800 | 50 pips  |
| GBPJPY        | Buy Limit  | 188.15 | 187.45 | 192.00 | 70 pips  |
|               |            |        |        |        |          |