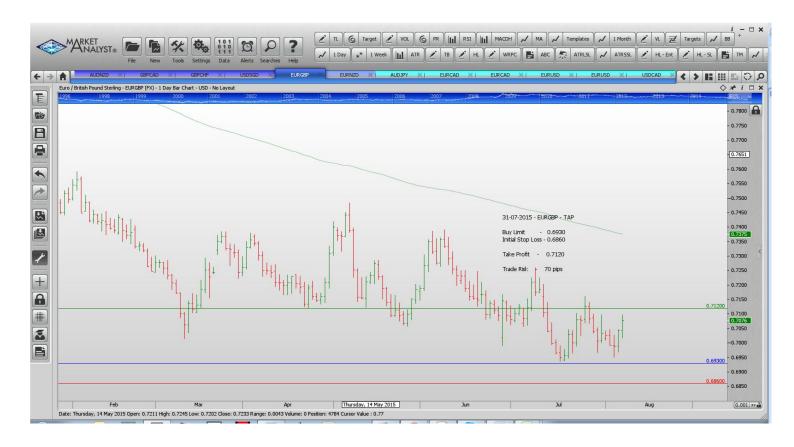

#### **Stop Orders**

| GBPCAD        | Sell Stop        | 2.0061 | 2.0540 | 1.9363 | 479 pips |
|---------------|------------------|--------|--------|--------|----------|
| <b>GBPCHF</b> | Sell Stop        | 1.5141 | 1.5369 | 1.4830 | 228 pip  |
| Limit Order   | S                |        |        |        |          |
| EURGBP        | <b>Buy Limit</b> | 0.6930 | 0.6860 | 0.7120 | 70 pips  |
| EURNZD        | Sell Limit       | 1.6790 | 1.6870 | 1.6420 | 80 pips  |