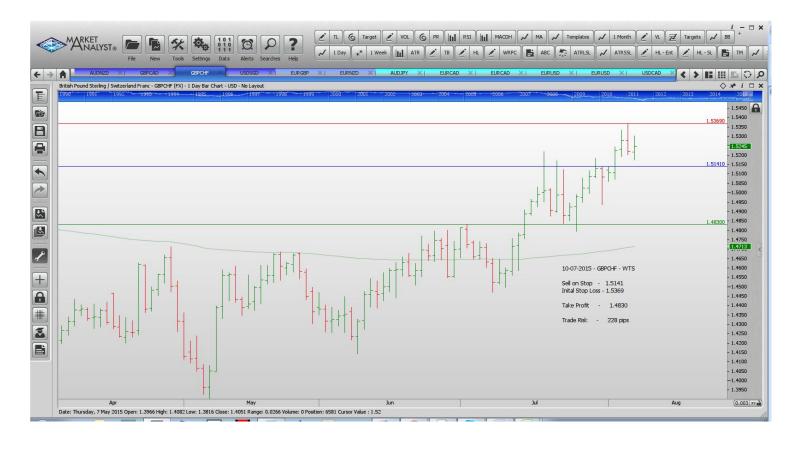

#### **Stop Orders**

| GBPCAD        | Sell Stop        | 2.0061 | 2.0540 | 1.9363 | 479 pips |
|---------------|------------------|--------|--------|--------|----------|
| <b>GBPCHF</b> | Sell Stop        | 1.5141 | 1.5369 | 1.4830 | 228 pip  |
| Limit Order   | S                |        |        |        |          |
| EURGBP        | <b>Buy Limit</b> | 0.6930 | 0.6860 | 0.7120 | 70 pips  |
| EURNZD        | Sell Limit       | 1.6790 | 1.6870 | 1.6420 | 80 pips  |