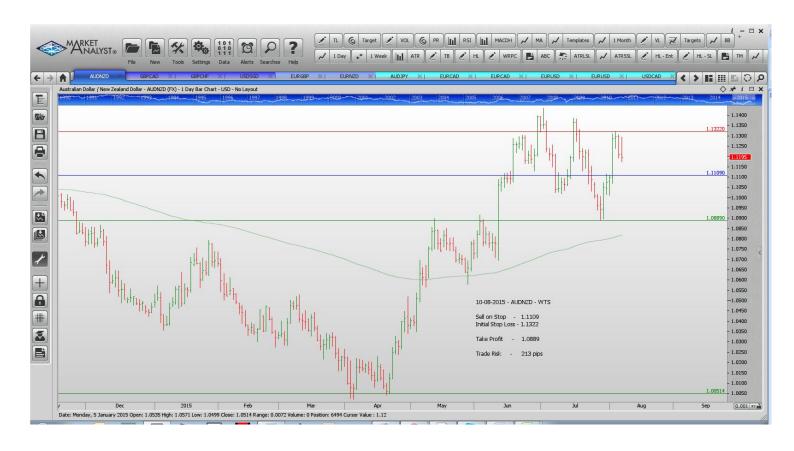

#### **Stop Orders**

| AUDNZD Sell Stop | o 1.1109 | 1.1322 | 1.0889 | 213 pips |
|------------------|----------|--------|--------|----------|
| USDSGD Sell Stop | 1.3789   | 1.3900 | 1.3633 | 111 pips |