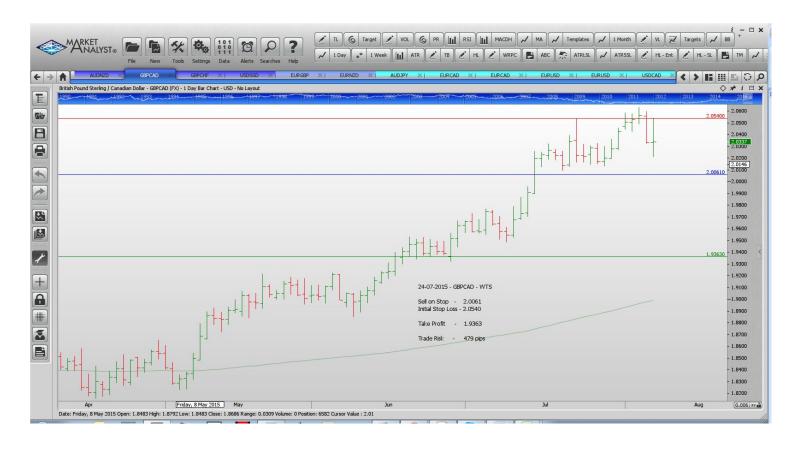

#### **Stop Orders**

| GBPCAD        | Sell Stop        | 2.0061 | 2.0540 | 1.9363 | 479 pips |
|---------------|------------------|--------|--------|--------|----------|
| <b>GBPCHF</b> | Sell Stop        | 1.5141 | 1.5369 | 1.4830 | 228 pip  |
| Limit Order   | S                |        |        |        |          |
| EURGBP        | <b>Buy Limit</b> | 0.6930 | 0.6860 | 0.7120 | 70 pips  |
| EURNZD        | Sell Limit       | 1.6790 | 1.6870 | 1.6420 | 80 pips  |