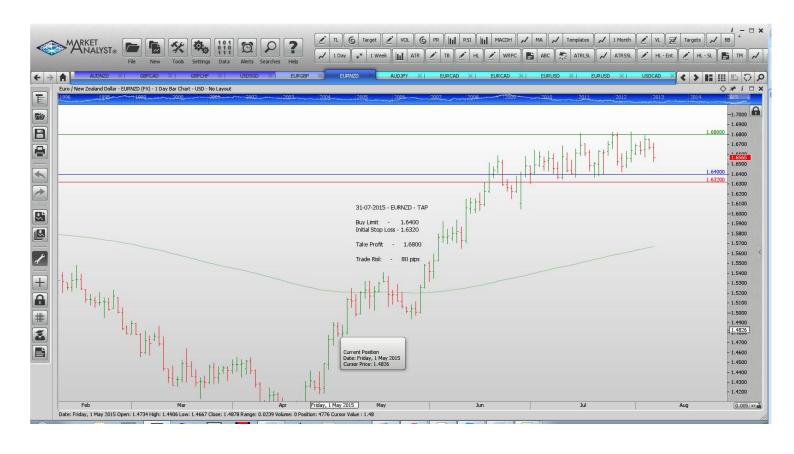

#### **Stop Orders**

| GBPCAD        | Sell Stop        | 2.0061 | 2.0540 | 1.9363 | 479 pips |
|---------------|------------------|--------|--------|--------|----------|
| <b>GBPCHF</b> | Sell Stop        | 1.5141 | 1.5369 | 1.4830 | 228 pip  |
| Limit Order   | S                |        |        |        |          |
| EURGBP        | <b>Buy Limit</b> | 0.6930 | 0.6860 | 0.7120 | 70 pips  |
| EURNZD        | Sell Limit       | 1.6790 | 1.6870 | 1.6420 | 80 pips  |