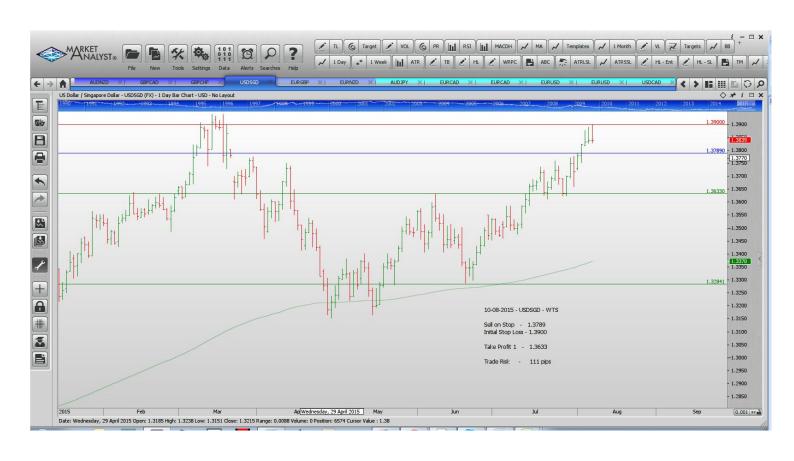

#### **Stop Orders**

| AUDNZD Sell Stop | o 1.1109 | 1.1322 | 1.0889 | 213 pips |
|------------------|----------|--------|--------|----------|
| USDSGD Sell Stop | 1.3789   | 1.3900 | 1.3633 | 111 pips |