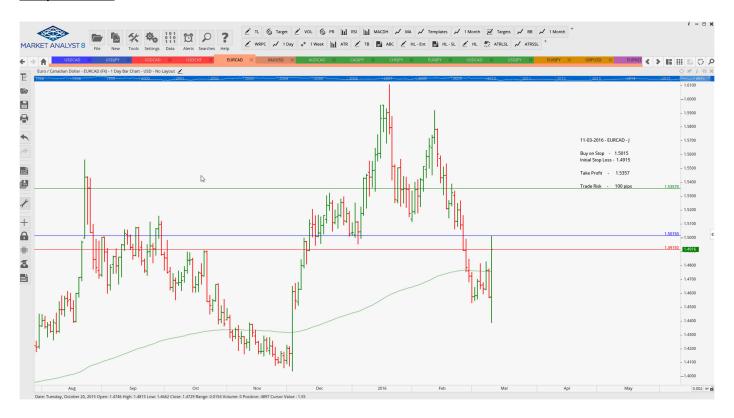

## **NEW ORDERS:**

| Name Orde   | r Type               | Entry | S. L.          | TP1            | TP2 | TP3 | Trade Risk           |  |  |  |
|-------------|----------------------|-------|----------------|----------------|-----|-----|----------------------|--|--|--|
| Stop Orders |                      |       |                |                |     |     |                      |  |  |  |
|             | Buy Stop<br>Buy Stop |       | 1.4915<br>1261 | 1.5357<br>1325 |     |     | 100 pips<br>130 pips |  |  |  |