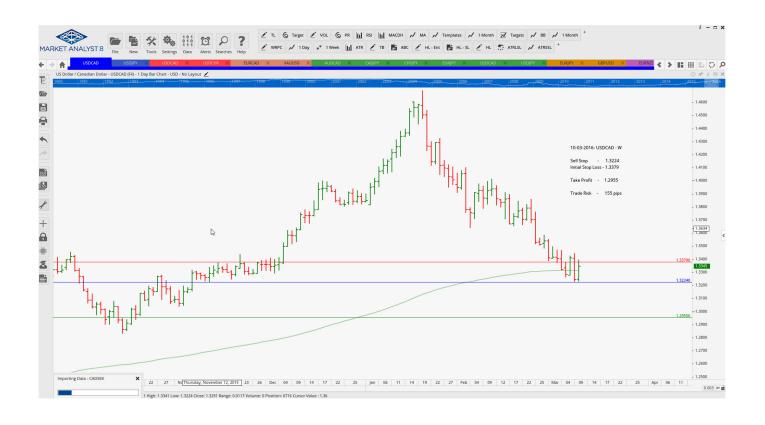

### Retained

**Stop Orders** 

| USDCAD        | Sell Stop | 1.3224 | 1.3379 | 1.2955 |        | 155 pips |
|---------------|-----------|--------|--------|--------|--------|----------|
| <b>USDJPY</b> | Sell Stop | 111.95 | 114.28 | 110.39 | 108.84 | 233 pips |