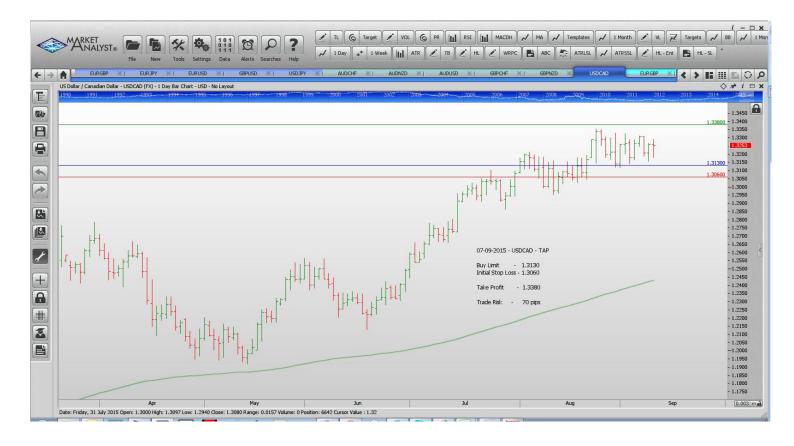

#### Retained

**Stop Orders** 

**Limit Orders** 

| AUDCHF        | Sell Limit       | 0.6950 | 0.7020 | 0.6750 | 70 pips  |
|---------------|------------------|--------|--------|--------|----------|
| AUDNZD        | Buy Limit        | 1.0932 | 1.0852 | 1.1280 | 80 pips  |
| AUDUSD        | Sell Limit       | 0.7150 | 0.7220 | 0.7000 | 70 pips  |
| <b>GBPCHF</b> | <b>Buy Limit</b> | 1.4682 | 1.4582 | 1.5250 | 100 pips |
| GBPNZD        | <b>Buy Limit</b> | 2.3800 | 2.3680 | 2.4500 | 120 pips |
| USDCAD        | <b>Buy Limit</b> | 1.3130 | 1.3060 | 1.3380 | 70 pips  |