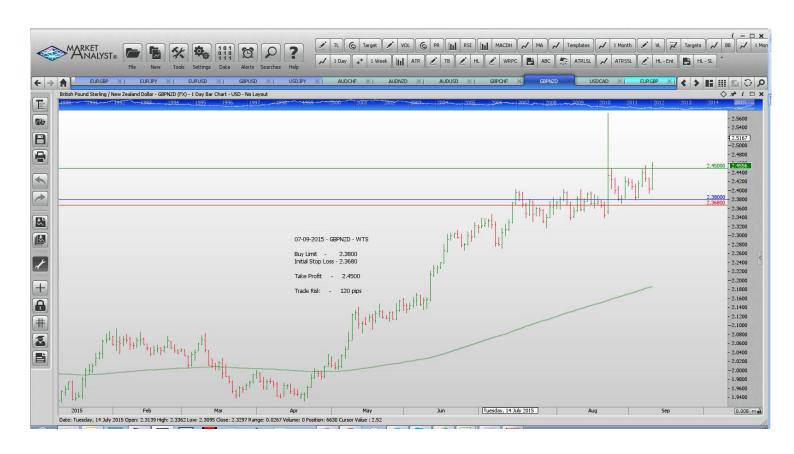

#### Retained

**Stop Orders** 

**Limit Orders** 

| AUDCHF        | Sell Limit       | 0.6950 | 0.7020 | 0.6750 | 70 pips  |
|---------------|------------------|--------|--------|--------|----------|
| AUDNZD        | Buy Limit        | 1.0932 | 1.0852 | 1.1280 | 80 pips  |
| AUDUSD        | Sell Limit       | 0.7150 | 0.7220 | 0.7000 | 70 pips  |
| <b>GBPCHF</b> | <b>Buy Limit</b> | 1.4682 | 1.4582 | 1.5250 | 100 pips |
| GBPNZD        | <b>Buy Limit</b> | 2.3800 | 2.3680 | 2.4500 | 120 pips |
| USDCAD        | <b>Buy Limit</b> | 1.3130 | 1.3060 | 1.3380 | 70 pips  |