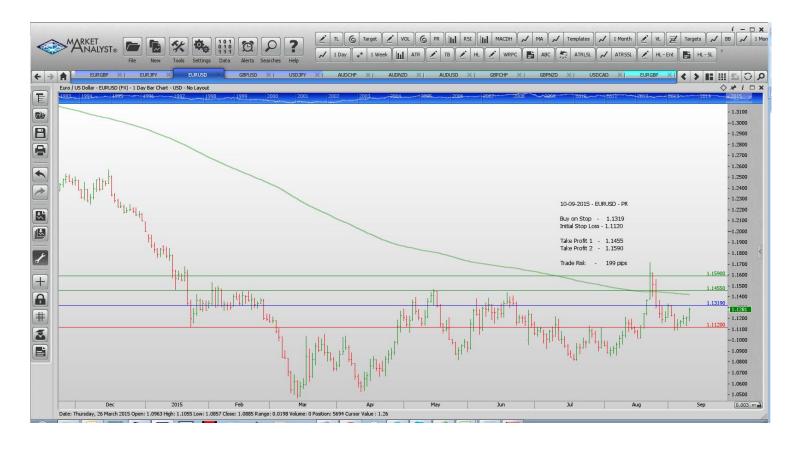

#### **Stop Orders**

| EURJPY | Sell Stop | 133.436 | 136.32  | 132.11  | 130.784 | 288 pips |
|--------|-----------|---------|---------|---------|---------|----------|
| EURSUD | Buy Stop  | 1.1319  | 1.1120  | 1.1455  | 1.159   | 199 pips |
| GBPUSD | Sell Stop | 1.5307  | 1.5490  | 1.5192  | 1.576   | 183 pips |
| USDJPY | Sell Stop | 118.837 | 121.435 | 117.432 | 116.026 | 260 pips |