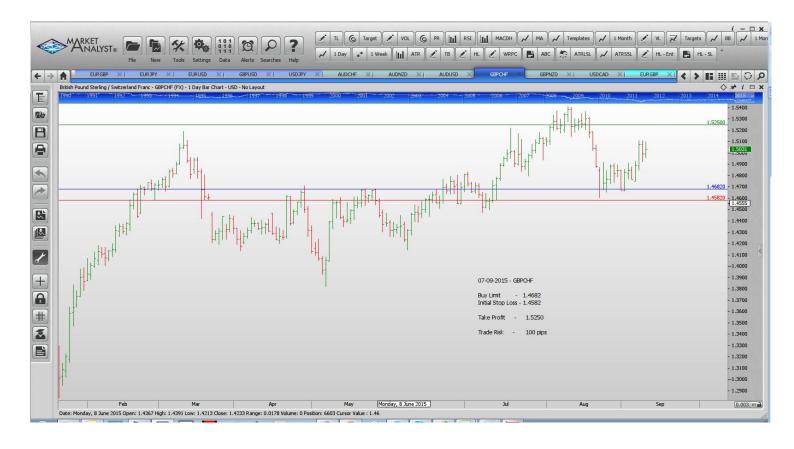

#### Retained

**Stop Orders** 

**Limit Orders** 

| AUDCHF        | Sell Limit       | 0.6950 | 0.7020 | 0.6750 | 70 pips  |
|---------------|------------------|--------|--------|--------|----------|
| AUDNZD        | Buy Limit        | 1.0932 | 1.0852 | 1.1280 | 80 pips  |
| AUDUSD        | Sell Limit       | 0.7150 | 0.7220 | 0.7000 | 70 pips  |
| <b>GBPCHF</b> | <b>Buy Limit</b> | 1.4682 | 1.4582 | 1.5250 | 100 pips |
| GBPNZD        | <b>Buy Limit</b> | 2.3800 | 2.3680 | 2.4500 | 120 pips |
| USDCAD        | <b>Buy Limit</b> | 1.3130 | 1.3060 | 1.3380 | 70 pips  |