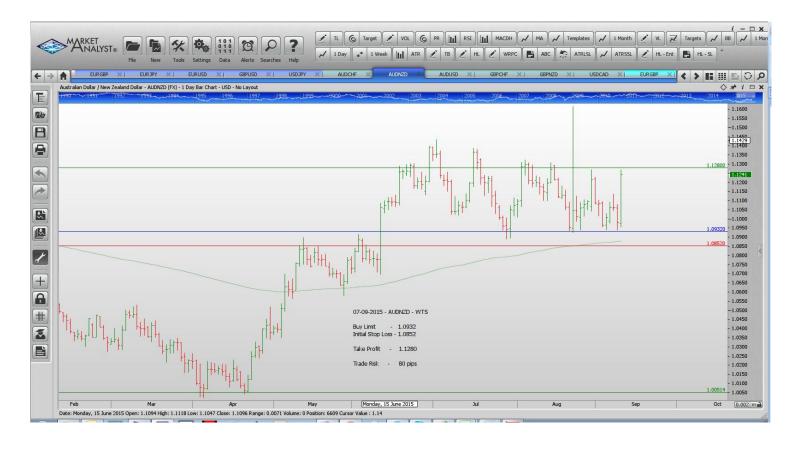

#### Retained

**Stop Orders** 

**Limit Orders** 

| AUDCHF        | Sell Limit       | 0.6950 | 0.7020 | 0.6750 | 70 pips  |
|---------------|------------------|--------|--------|--------|----------|
| AUDNZD        | Buy Limit        | 1.0932 | 1.0852 | 1.1280 | 80 pips  |
| AUDUSD        | Sell Limit       | 0.7150 | 0.7220 | 0.7000 | 70 pips  |
| <b>GBPCHF</b> | <b>Buy Limit</b> | 1.4682 | 1.4582 | 1.5250 | 100 pips |
| GBPNZD        | <b>Buy Limit</b> | 2.3800 | 2.3680 | 2.4500 | 120 pips |
| USDCAD        | <b>Buy Limit</b> | 1.3130 | 1.3060 | 1.3380 | 70 pips  |