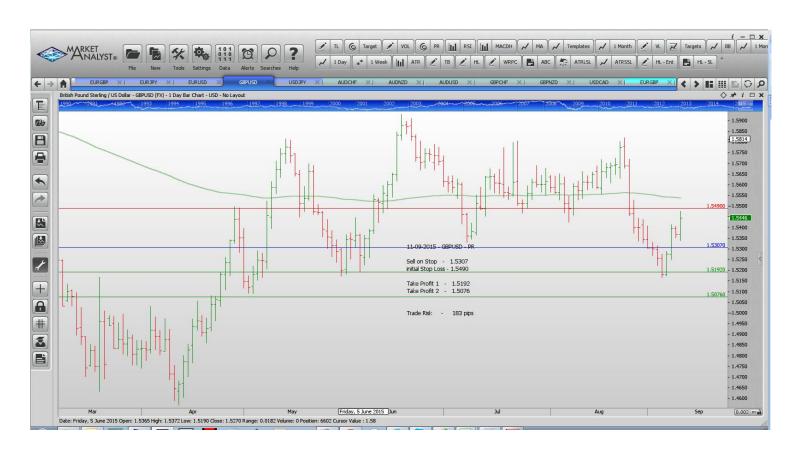

#### **Stop Orders**

| EURJPY | Sell Stop | 133.436 | 136.32  | 132.11  | 130.784 | 288 pips |
|--------|-----------|---------|---------|---------|---------|----------|
| EURSUD | Buy Stop  | 1.1319  | 1.1120  | 1.1455  | 1.159   | 199 pips |
| GBPUSD | Sell Stop | 1.5307  | 1.5490  | 1.5192  | 1.576   | 183 pips |
| USDJPY | Sell Stop | 118.837 | 121.435 | 117.432 | 116.026 | 260 pips |