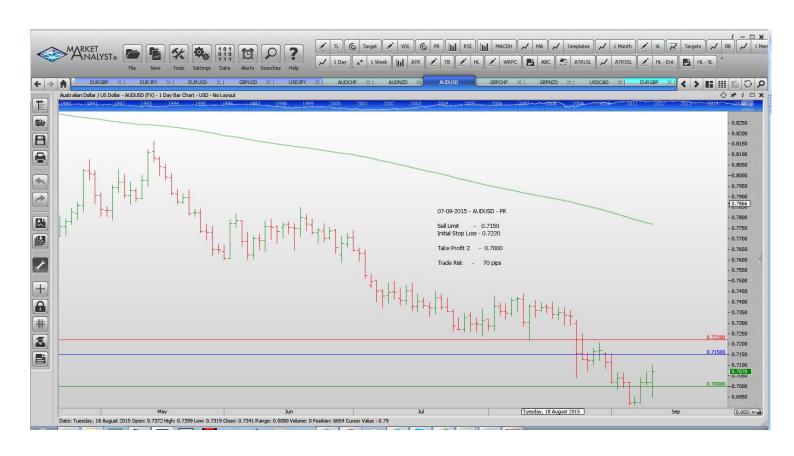

#### Retained

**Stop Orders** 

**Limit Orders** 

| AUDCHF        | Sell Limit       | 0.6950 | 0.7020 | 0.6750 | 70 pips  |
|---------------|------------------|--------|--------|--------|----------|
| AUDNZD        | Buy Limit        | 1.0932 | 1.0852 | 1.1280 | 80 pips  |
| AUDUSD        | Sell Limit       | 0.7150 | 0.7220 | 0.7000 | 70 pips  |
| <b>GBPCHF</b> | <b>Buy Limit</b> | 1.4682 | 1.4582 | 1.5250 | 100 pips |
| GBPNZD        | <b>Buy Limit</b> | 2.3800 | 2.3680 | 2.4500 | 120 pips |
| USDCAD        | <b>Buy Limit</b> | 1.3130 | 1.3060 | 1.3380 | 70 pips  |