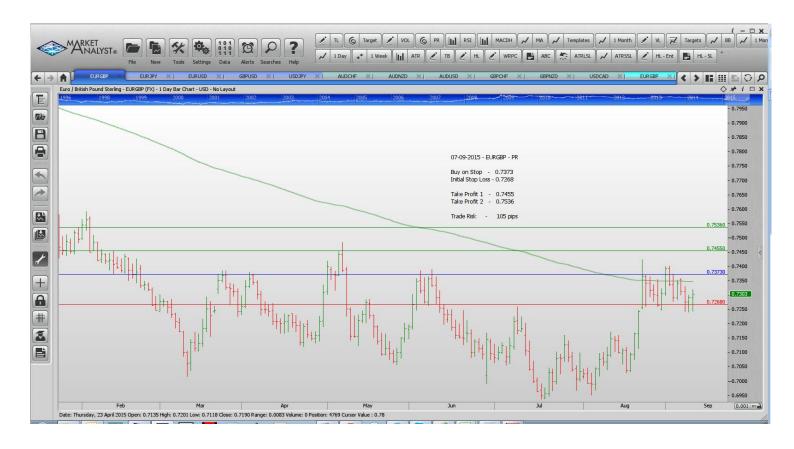

#### **Amended**

**Stop Orders** 

EURGBP Buy Stop 0.7344 0.7232 0.7426 0.7507 112 pips