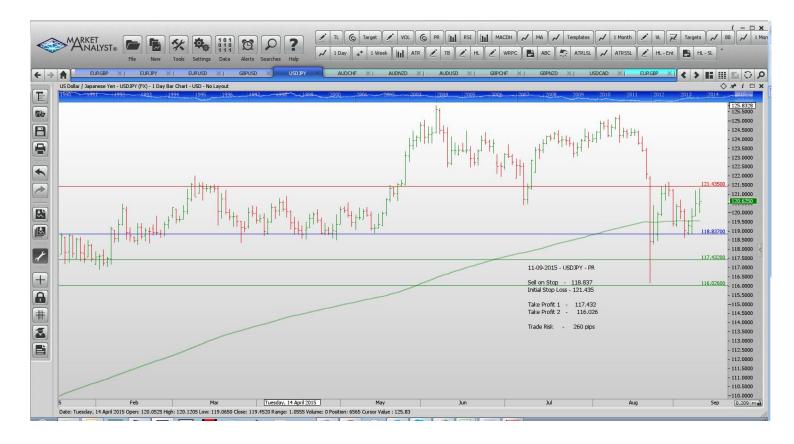

#### **Stop Orders**

| EURJPY | Sell Stop | 133.436 | 136.32  | 132.11  | 130.784 | 288 pips |
|--------|-----------|---------|---------|---------|---------|----------|
| EURSUD | Buy Stop  | 1.1319  | 1.1120  | 1.1455  | 1.159   | 199 pips |
| GBPUSD | Sell Stop | 1.5307  | 1.5490  | 1.5192  | 1.576   | 183 pips |
| USDJPY | Sell Stop | 118.837 | 121.435 | 117.432 | 116.026 | 260 pips |