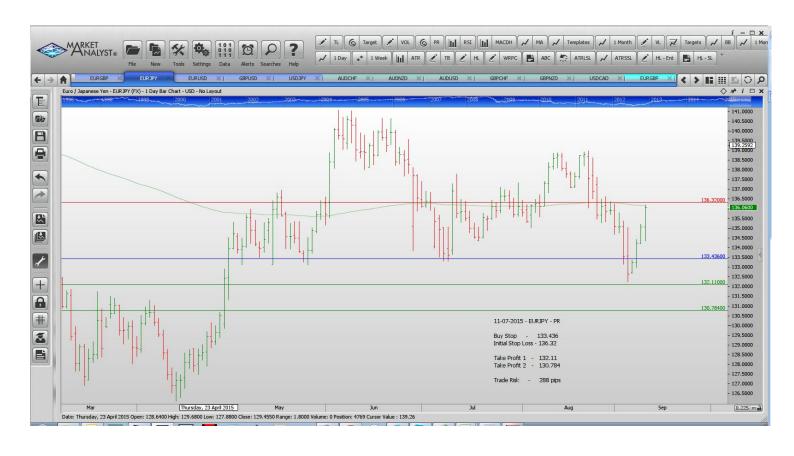

#### **Stop Orders**

| EURJPY | Sell Stop | 133.436 | 136.32  | 132.11  | 130.784 | 288 pips |
|--------|-----------|---------|---------|---------|---------|----------|
| EURSUD | Buy Stop  | 1.1319  | 1.1120  | 1.1455  | 1.159   | 199 pips |
| GBPUSD | Sell Stop | 1.5307  | 1.5490  | 1.5192  | 1.576   | 183 pips |
| USDJPY | Sell Stop | 118.837 | 121.435 | 117.432 | 116.026 | 260 pips |