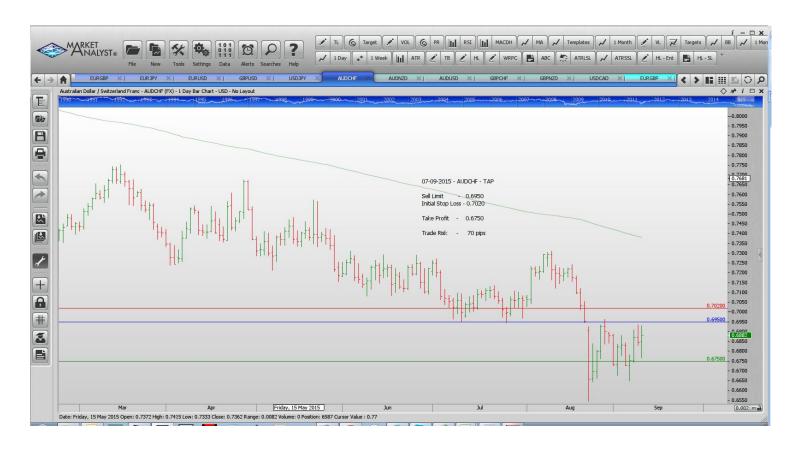

#### Retained

**Stop Orders** 

**Limit Orders** 

| AUDCHF        | Sell Limit       | 0.6950 | 0.7020 | 0.6750 | 70 pips  |
|---------------|------------------|--------|--------|--------|----------|
| AUDNZD        | Buy Limit        | 1.0932 | 1.0852 | 1.1280 | 80 pips  |
| AUDUSD        | Sell Limit       | 0.7150 | 0.7220 | 0.7000 | 70 pips  |
| <b>GBPCHF</b> | <b>Buy Limit</b> | 1.4682 | 1.4582 | 1.5250 | 100 pips |
| GBPNZD        | <b>Buy Limit</b> | 2.3800 | 2.3680 | 2.4500 | 120 pips |
| USDCAD        | <b>Buy Limit</b> | 1.3130 | 1.3060 | 1.3380 | 70 pips  |