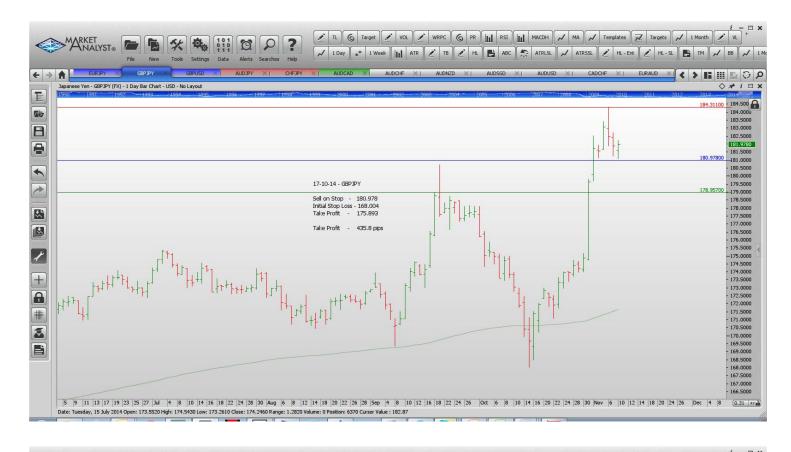

| <b>GBPJPY</b> | Sell      | 180.978 | 184.311   | 178.957     | 333.3 pips |  |  |  |
|---------------|-----------|---------|-----------|-------------|------------|--|--|--|
| GBPUSD        | Buy       | 1.5941  | 1.5790    | 1.6853      | 151 pips   |  |  |  |
|               |           |         |           |             |            |  |  |  |
|               |           |         |           |             |            |  |  |  |
| NEW ORDERS:   |           |         |           |             |            |  |  |  |
|               |           |         |           |             |            |  |  |  |
| Name          | Direction | Entry   | Stop Loss | Take Profit | Trade Risk |  |  |  |
|               |           |         |           |             |            |  |  |  |
|               |           |         |           |             |            |  |  |  |

## **CHARTS:**