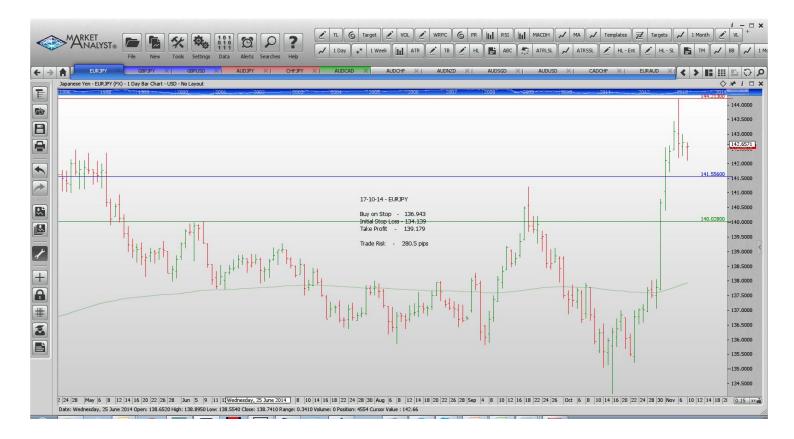

## **OPEN POSITIONS:**

| PAIR:             | OLD       | AC      | TION | NEW    | 7      | Take Profi | it         |  |  |  |  |
|-------------------|-----------|---------|------|--------|--------|------------|------------|--|--|--|--|
| Close Positions   |           |         |      |        |        |            |            |  |  |  |  |
| Amended           |           |         |      |        |        |            |            |  |  |  |  |
| Retained          |           |         |      |        |        |            |            |  |  |  |  |
| AUDCAD            | 0.97      | 06 Ret  | ain  | 0.9706 | C      | ).9151     |            |  |  |  |  |
|                   |           |         |      |        |        |            |            |  |  |  |  |
| WORKING ORDERS:   |           |         |      |        |        |            |            |  |  |  |  |
| CANCELLED ORDERS: |           |         |      |        |        |            |            |  |  |  |  |
| Name              | Direction | Entry   | Stop | Loss   | Take F | Profit     | Trade Risk |  |  |  |  |
| Amended           |           |         |      |        |        |            |            |  |  |  |  |
| Retained          |           |         |      |        |        |            |            |  |  |  |  |
| EURJPY            | Sell      | 141.556 | 144. | 206    | 140.02 | 28         | 265 pips   |  |  |  |  |

## **CHARTS:**