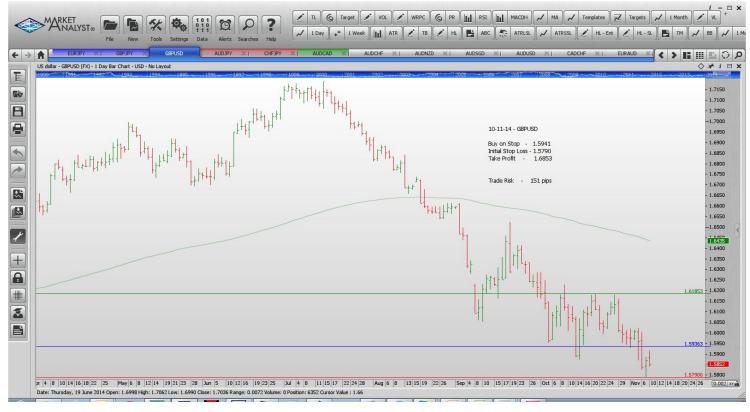

| <b>GBPJPY</b> | Sell      | 180.978 | 184.311   | 178.957     | 333.3 pips |  |  |  |
|---------------|-----------|---------|-----------|-------------|------------|--|--|--|
| GBPUSD        | Buy       | 1.5941  | 1.5790    | 1.6853      | 151 pips   |  |  |  |
|               |           |         |           |             |            |  |  |  |
|               |           |         |           |             |            |  |  |  |
| NEW ORDERS:   |           |         |           |             |            |  |  |  |
|               |           |         |           |             |            |  |  |  |
| Name          | Direction | Entry   | Stop Loss | Take Profit | Trade Risk |  |  |  |
|               |           |         |           |             |            |  |  |  |
|               |           |         |           |             |            |  |  |  |

## **CHARTS:**