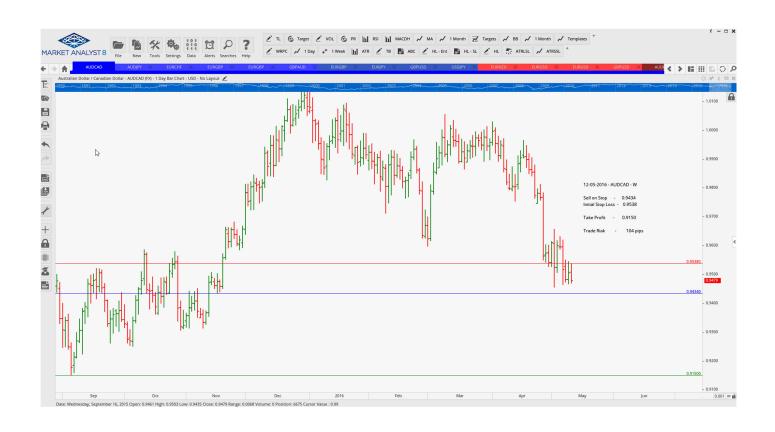

### **NEW ORDERS:**

Name Order Type Entry S. L. TP1 TP2 TP3 Trade Risk

| AUDCAD        | Sell Stop | 0.9434 | 0.9538 | 0.9150 |        | 104 pips |
|---------------|-----------|--------|--------|--------|--------|----------|
| <b>AUDJPY</b> | Sell Stop | 79.51  | 81.110 | 74.645 |        | 160 pips |
| EURGBP        | Buy Stop  | 0.7936 | 0.7857 | 0.7992 | 0.8048 | 79 pips  |
| EURJPY        | Sell Stop | 121.12 | 124.55 | 119.85 | 118.58 | 343 pips |

# **CHARTS:**