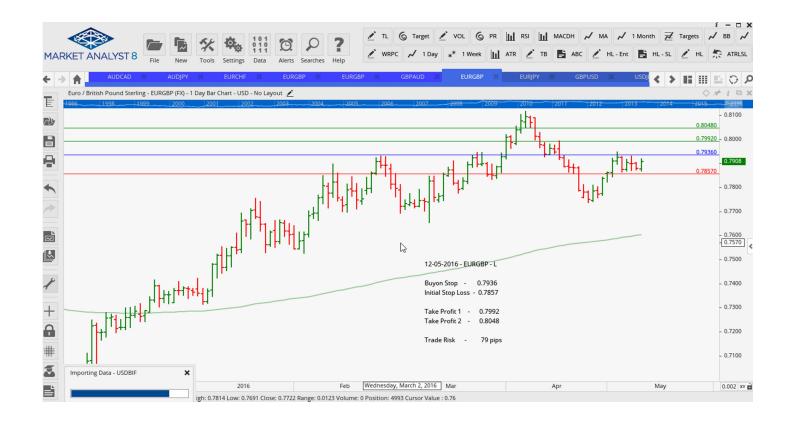

### **NEW ORDERS:**

Name Order Type Entry S. L. TP1 TP2 TP3 Trade Risk

| AUDCAD        | Sell Stop | 0.9434 | 0.9538 | 0.9150 |        | 104 pips |
|---------------|-----------|--------|--------|--------|--------|----------|
| <b>AUDJPY</b> | Sell Stop | 79.51  | 81.110 | 74.645 |        | 160 pips |
| EURGBP        | Buy Stop  | 0.7936 | 0.7857 | 0.7992 | 0.8048 | 79 pips  |
| EURJPY        | Sell Stop | 121.12 | 124.55 | 119.85 | 118.58 | 343 pips |

# **CHARTS:**