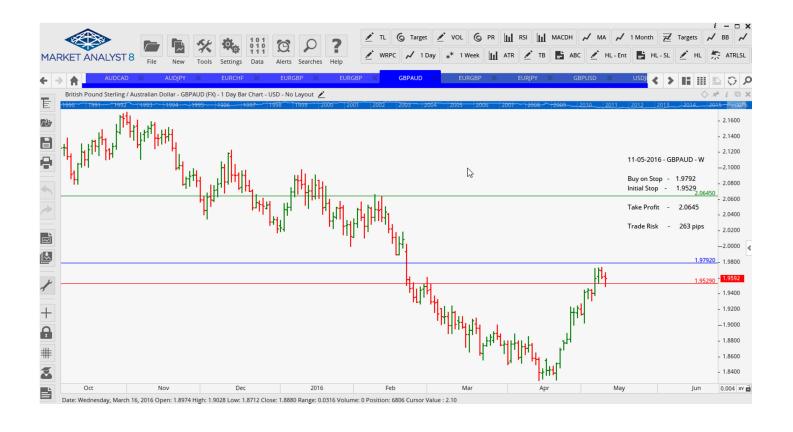

### Retained

Stop Orders

| EURCHF | Sell Stop | 1.1019 | 1.1098 | 1.0760 | 79 pips  |
|--------|-----------|--------|--------|--------|----------|
| EURGBP | Sell Stop | 0.7915 | 0.7967 | 0.7692 | 51 pips  |
| EURGBP | Buy Stop  | 0.7942 | 0.7849 | 0.8272 | 93 pips  |
| GBPAUD | Buy Stop  | 1.9792 | 1.9529 | 2.0645 | 263 pips |

# **CHARTS:**