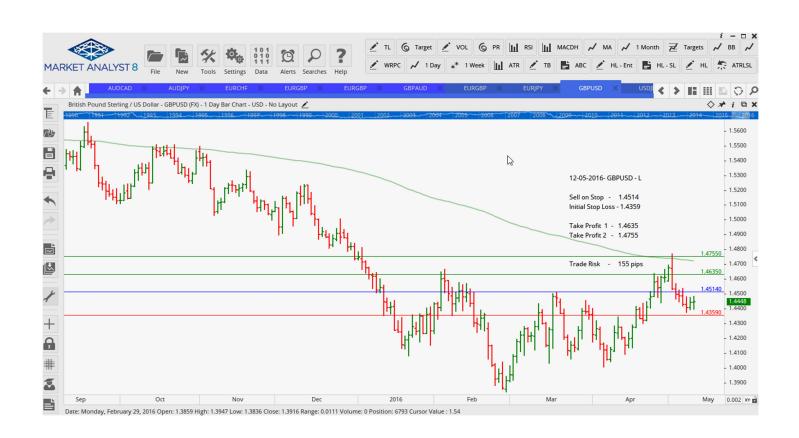

### **Stop Orders**

| GBPUSD | <b>Buy Stop</b> | 1.4514 | 1.4359 | 1.4635 | 1.4755 | 155 pips |
|--------|-----------------|--------|--------|--------|--------|----------|
| USDJPY | Sell Stop       | 107.12 | 109.47 | 105.91 | 104.70 | 235 pips |

# **CHARTS:**

# Stop Orders