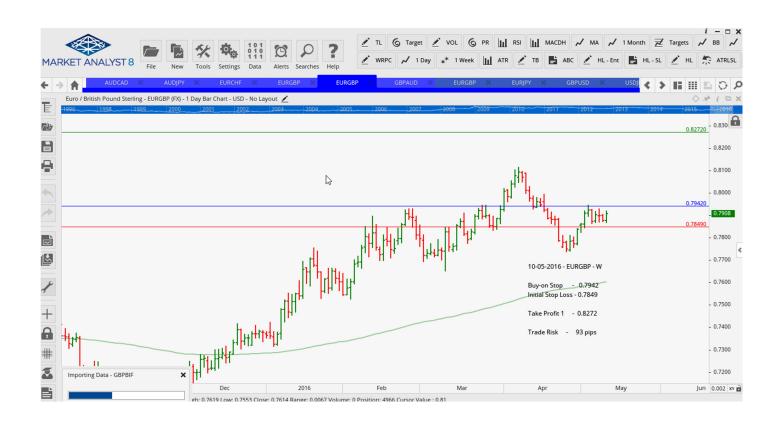

### Retained

Stop Orders

| EURCHF | Sell Stop | 1.1019 | 1.1098 | 1.0760 | 79 pips  |
|--------|-----------|--------|--------|--------|----------|
| EURGBP | Sell Stop | 0.7915 | 0.7967 | 0.7692 | 51 pips  |
| EURGBP | Buy Stop  | 0.7942 | 0.7849 | 0.8272 | 93 pips  |
| GBPAUD | Buy Stop  | 1.9792 | 1.9529 | 2.0645 | 263 pips |

# **CHARTS:**