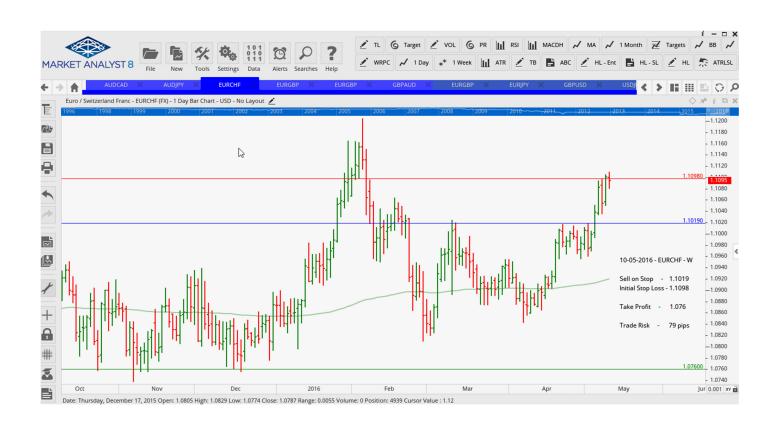

### Retained

Stop Orders

| EURCHF | Sell Stop | 1.1019 | 1.1098 | 1.0760 | 79 pips  |
|--------|-----------|--------|--------|--------|----------|
| EURGBP | Sell Stop | 0.7915 | 0.7967 | 0.7692 | 51 pips  |
| EURGBP | Buy Stop  | 0.7942 | 0.7849 | 0.8272 | 93 pips  |
| GBPAUD | Buy Stop  | 1.9792 | 1.9529 | 2.0645 | 263 pips |

# **CHARTS:**