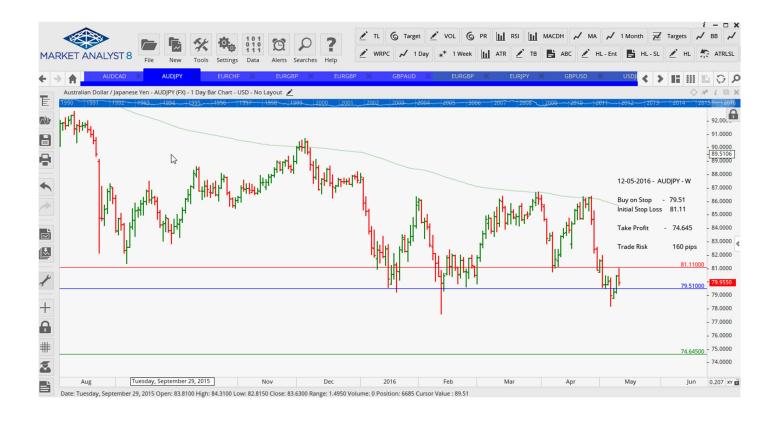

### **NEW ORDERS:**

Name Order Type Entry S. L. TP1 TP2 TP3 Trade Risk

| AUDCAD        | Sell Stop | 0.9434 | 0.9538 | 0.9150 |        | 104 pips |
|---------------|-----------|--------|--------|--------|--------|----------|
| <b>AUDJPY</b> | Sell Stop | 79.51  | 81.110 | 74.645 |        | 160 pips |
| EURGBP        | Buy Stop  | 0.7936 | 0.7857 | 0.7992 | 0.8048 | 79 pips  |
| EURJPY        | Sell Stop | 121.12 | 124.55 | 119.85 | 118.58 | 343 pips |

# **CHARTS:**