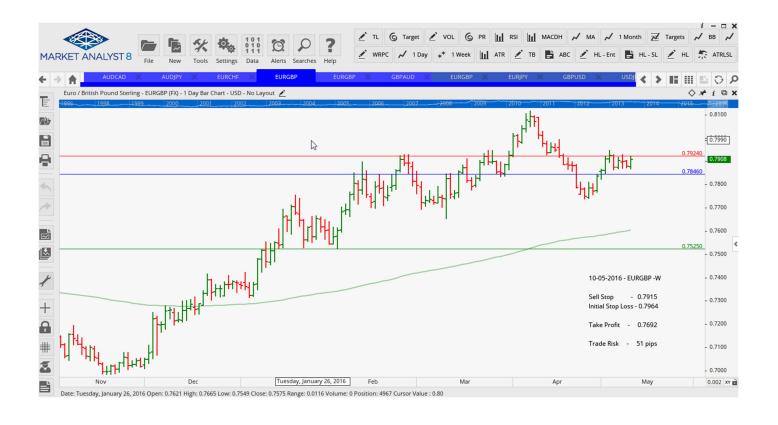

### Retained

Stop Orders

| EURCHF | Sell Stop | 1.1019 | 1.1098 | 1.0760 | 79 pips  |
|--------|-----------|--------|--------|--------|----------|
| EURGBP | Sell Stop | 0.7915 | 0.7967 | 0.7692 | 51 pips  |
| EURGBP | Buy Stop  | 0.7942 | 0.7849 | 0.8272 | 93 pips  |
| GBPAUD | Buy Stop  | 1.9792 | 1.9529 | 2.0645 | 263 pips |

# **CHARTS:**