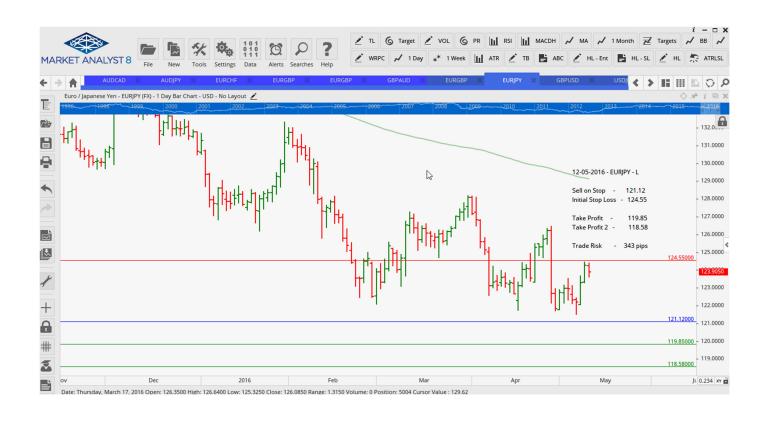

### **NEW ORDERS:**

Name Order Type Entry S. L. TP1 TP2 TP3 Trade Risk

| AUDCAD        | Sell Stop | 0.9434 | 0.9538 | 0.9150 |        | 104 pips |
|---------------|-----------|--------|--------|--------|--------|----------|
| <b>AUDJPY</b> | Sell Stop | 79.51  | 81.110 | 74.645 |        | 160 pips |
| EURGBP        | Buy Stop  | 0.7936 | 0.7857 | 0.7992 | 0.8048 | 79 pips  |
| EURJPY        | Sell Stop | 121.12 | 124.55 | 119.85 | 118.58 | 343 pips |

# **CHARTS:**