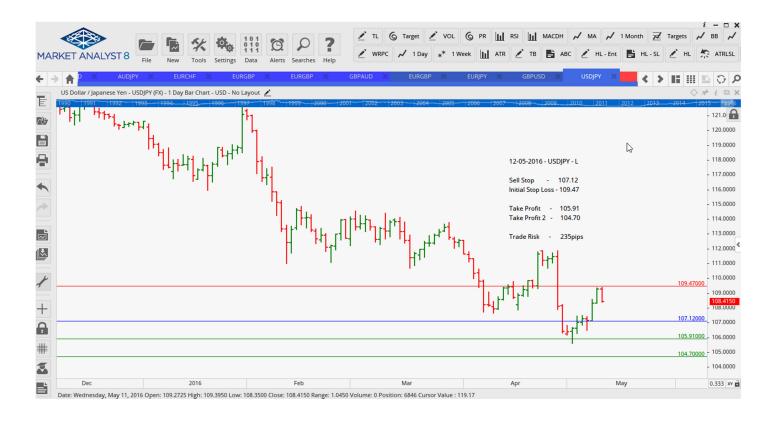

### **Stop Orders**

| GBPUSD | <b>Buy Stop</b> | 1.4514 | 1.4359 | 1.4635 | 1.4755 | 155 pips |
|--------|-----------------|--------|--------|--------|--------|----------|
| USDJPY | Sell Stop       | 107.12 | 109.47 | 105.91 | 104.70 | 235 pips |

# **CHARTS:**

# Stop Orders