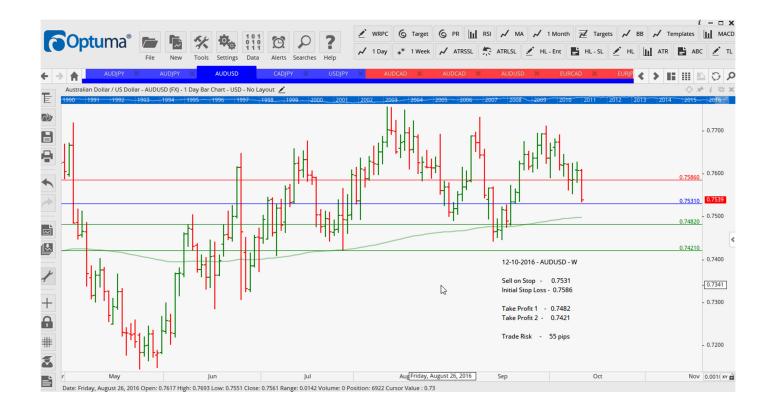

# **NEW ORDERS:**

| Name Order | r Type | Code | Entry  | S. L.  | TP1    | TP2    | TP3 | TR pips   |
|------------|--------|------|--------|--------|--------|--------|-----|-----------|
| AUDJPY     | Sell   | KR   | 77.82  | 78.625 | 76.860 | 76.000 |     | 81        |
| AUDUSD     | Sell   | NC   | 0.7531 | 0.7586 | 0.7482 | 0.7421 |     | <u>55</u> |
| CADJPY     | Sell   | NR   | 77.758 | 78.555 | 76.758 | 76.105 |     | 80        |