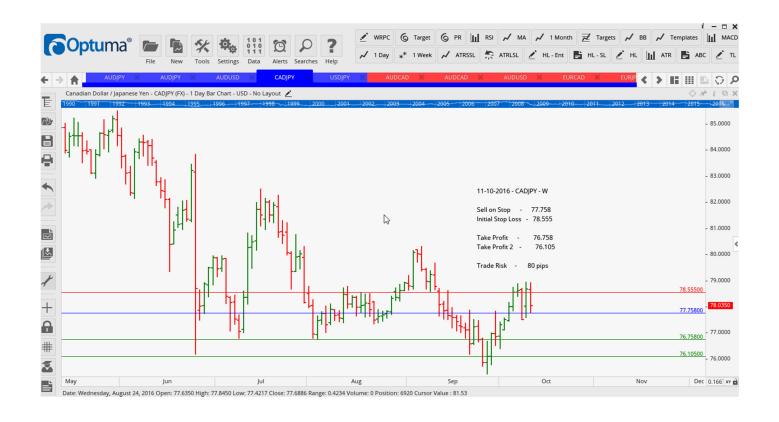

# **NEW ORDERS:**

| Name Order | r Type | Code | Entry  | S. L.  | TP1    | TP2    | TP3 | TR pips   |
|------------|--------|------|--------|--------|--------|--------|-----|-----------|
| AUDJPY     | Sell   | KR   | 77.82  | 78.625 | 76.860 | 76.000 |     | 81        |
| AUDUSD     | Sell   | NC   | 0.7531 | 0.7586 | 0.7482 | 0.7421 |     | <u>55</u> |
| CADJPY     | Sell   | NR   | 77.758 | 78.555 | 76.758 | 76.105 |     | 80        |