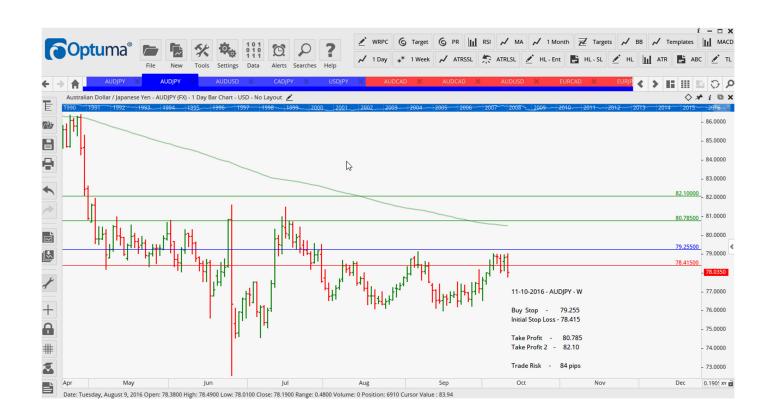

### Retained

| AUDJPY        | Buy  | С  | 79.255 | 78.415 | 80.785  | 82.100  | 84  |
|---------------|------|----|--------|--------|---------|---------|-----|
| <b>USDJPY</b> | Sell | NR | 102.67 | 103.67 | 101.647 | 100.452 | 100 |