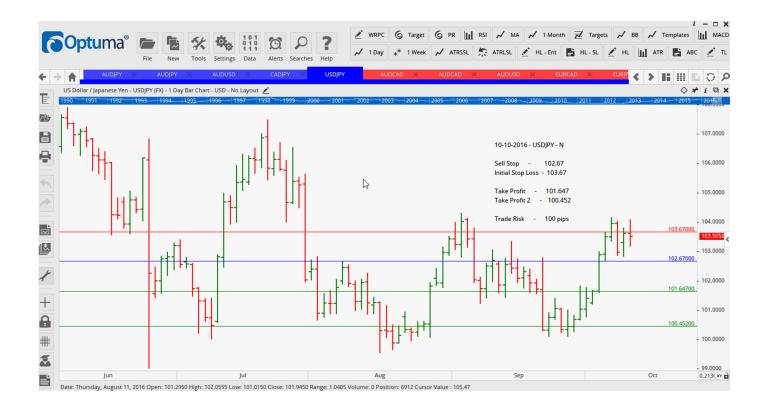

### Retained

| AUDJPY        | Buy  | С  | 79.255 | 78.415 | 80.785  | 82.100  | 84  |
|---------------|------|----|--------|--------|---------|---------|-----|
| <b>USDJPY</b> | Sell | NR | 102.67 | 103.67 | 101.647 | 100.452 | 100 |

#### **CHARTS:**