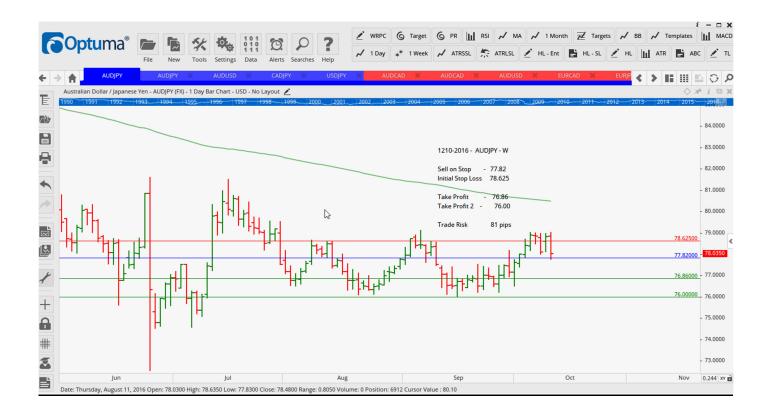

# **NEW ORDERS:**

| Name Order | r Type | Code | Entry  | S. L.  | TP1    | TP2    | TP3 | TR pips   |
|------------|--------|------|--------|--------|--------|--------|-----|-----------|
| AUDJPY     | Sell   | KR   | 77.82  | 78.625 | 76.860 | 76.000 |     | 81        |
| AUDUSD     | Sell   | NC   | 0.7531 | 0.7586 | 0.7482 | 0.7421 |     | <u>55</u> |
| CADJPY     | Sell   | NR   | 77.758 | 78.555 | 76.758 | 76.105 |     | 80        |