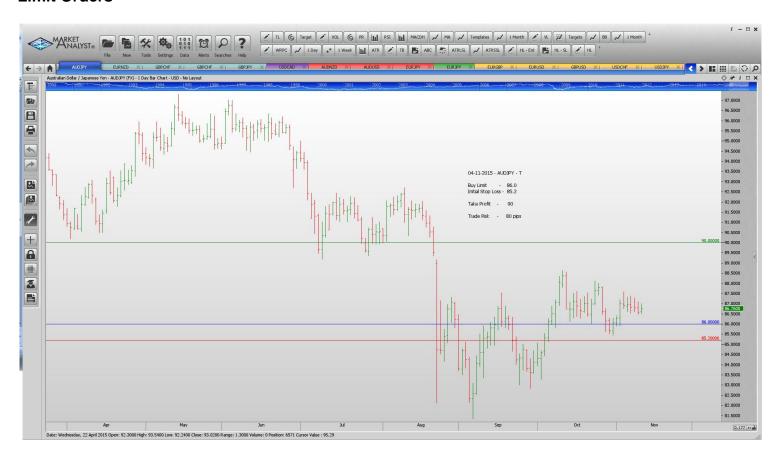

#### Retained

**Stop Orders** 

USDCAD Buy Stop 1.33022 1.3259 1.33232 1.33280 1.33396 43 p

**Limit Orders** 

| AUDJPY | <b>Buy Limit</b> | 86.00  | 85.20  | 90.00  | 80 pips  |
|--------|------------------|--------|--------|--------|----------|
| EURNZD | Buy Limit        | 1.6250 | 1.6150 | 1.6780 | 100 pips |
| GBPCHF | Sell Limit       | 1.5500 | 1.5620 | 14800  | 120 p    |
| GBPCHF | Sell Limit       | 1.5485 | 1.5740 | 1.4100 | 100 pips |
| GBPJPY | Sell Limit       | 188.10 | 188.90 | 182.00 | 80 pips  |