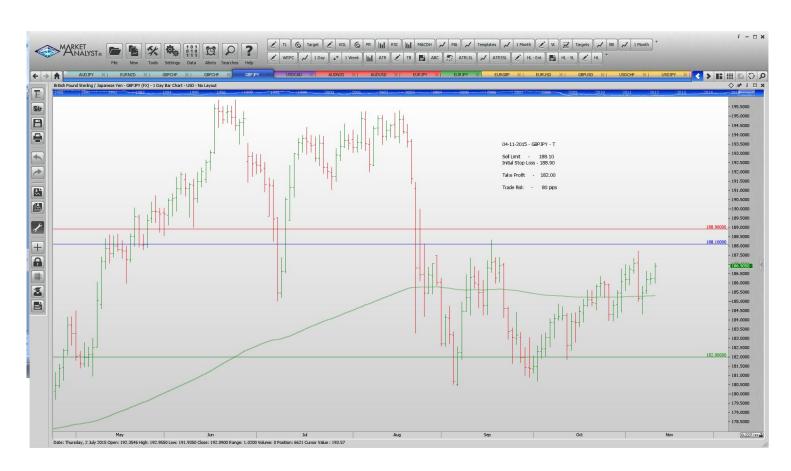

#### Retained

**Stop Orders** 

USDCAD Buy Stop 1.33022 1.3259 1.33232 1.33280 1.33396 43 p

**Limit Orders** 

| AUDJPY | <b>Buy Limit</b> | 86.00  | 85.20  | 90.00  | 80 pips  |
|--------|------------------|--------|--------|--------|----------|
| EURNZD | Buy Limit        | 1.6250 | 1.6150 | 1.6780 | 100 pips |
| GBPCHF | Sell Limit       | 1.5500 | 1.5620 | 14800  | 120 p    |
| GBPCHF | Sell Limit       | 1.5485 | 1.5740 | 1.4100 | 100 pips |
| GBPJPY | Sell Limit       | 188.10 | 188.90 | 182.00 | 80 pips  |