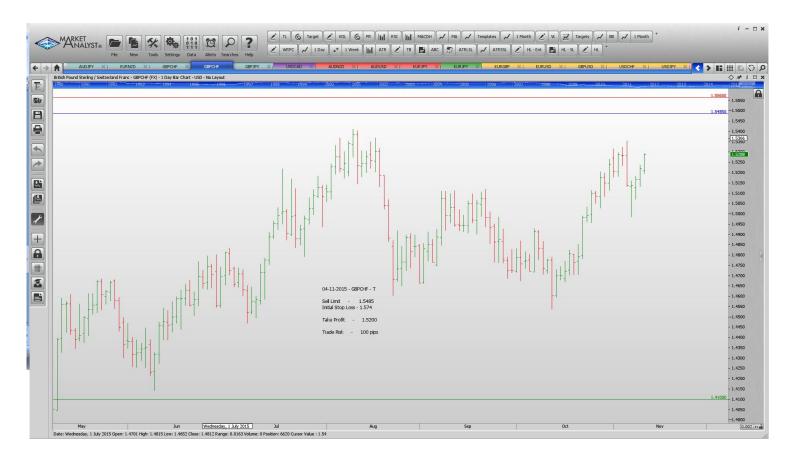

#### Retained

**Stop Orders** 

USDCAD Buy Stop 1.33022 1.3259 1.33232 1.33280 1.33396 43 p

**Limit Orders** 

| AUDJPY | <b>Buy Limit</b> | 86.00  | 85.20  | 90.00  | 80 pips  |
|--------|------------------|--------|--------|--------|----------|
| EURNZD | Buy Limit        | 1.6250 | 1.6150 | 1.6780 | 100 pips |
| GBPCHF | Sell Limit       | 1.5500 | 1.5620 | 14800  | 120 p    |
| GBPCHF | Sell Limit       | 1.5485 | 1.5740 | 1.4100 | 100 pips |
| GBPJPY | Sell Limit       | 188.10 | 188.90 | 182.00 | 80 pips  |