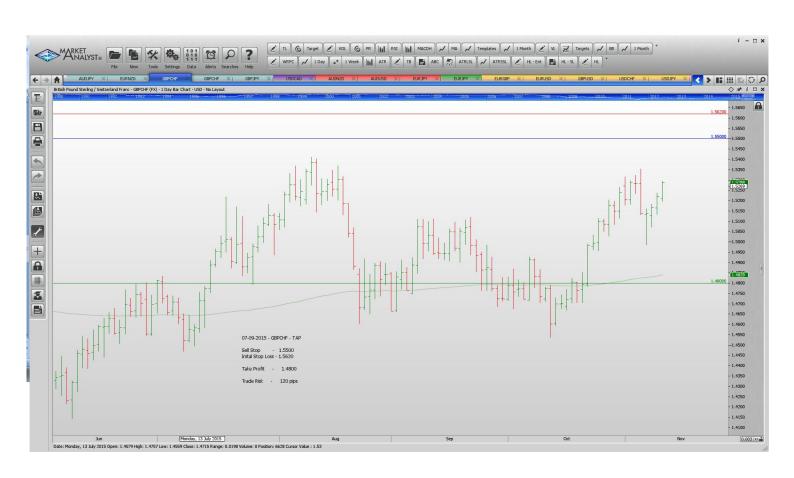

#### Retained

**Stop Orders** 

USDCAD Buy Stop 1.33022 1.3259 1.33232 1.33280 1.33396 43 p

**Limit Orders** 

| AUDJPY | <b>Buy Limit</b> | 86.00  | 85.20  | 90.00  | 80 pips  |
|--------|------------------|--------|--------|--------|----------|
| EURNZD | Buy Limit        | 1.6250 | 1.6150 | 1.6780 | 100 pips |
| GBPCHF | Sell Limit       | 1.5500 | 1.5620 | 14800  | 120 p    |
| GBPCHF | Sell Limit       | 1.5485 | 1.5740 | 1.4100 | 100 pips |
| GBPJPY | Sell Limit       | 188.10 | 188.90 | 182.00 | 80 pips  |