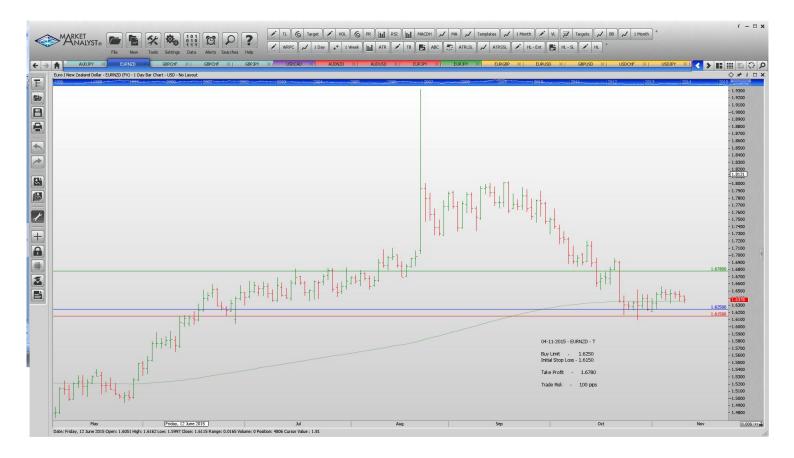

#### Retained

**Stop Orders** 

USDCAD Buy Stop 1.33022 1.3259 1.33232 1.33280 1.33396 43 p

**Limit Orders** 

| AUDJPY | <b>Buy Limit</b> | 86.00  | 85.20  | 90.00  | 80 pips  |
|--------|------------------|--------|--------|--------|----------|
| EURNZD | Buy Limit        | 1.6250 | 1.6150 | 1.6780 | 100 pips |
| GBPCHF | Sell Limit       | 1.5500 | 1.5620 | 14800  | 120 p    |
| GBPCHF | Sell Limit       | 1.5485 | 1.5740 | 1.4100 | 100 pips |
| GBPJPY | Sell Limit       | 188.10 | 188.90 | 182.00 | 80 pips  |