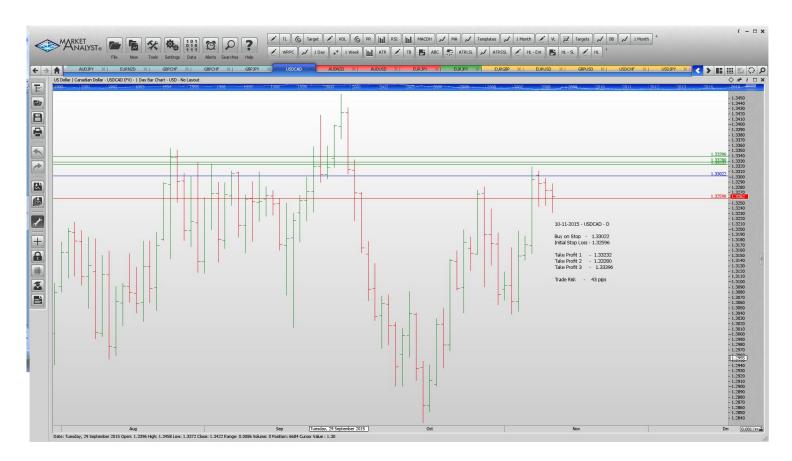

#### Retained

**Stop Orders** 

USDCAD Buy Stop 1.33022 1.3259 1.33232 1.33280 1.33396 43 p

**Limit Orders** 

| AUDJPY | <b>Buy Limit</b> | 86.00  | 85.20  | 90.00  | 80 pips  |
|--------|------------------|--------|--------|--------|----------|
| EURNZD | Buy Limit        | 1.6250 | 1.6150 | 1.6780 | 100 pips |
| GBPCHF | Sell Limit       | 1.5500 | 1.5620 | 14800  | 120 p    |
| GBPCHF | Sell Limit       | 1.5485 | 1.5740 | 1.4100 | 100 pips |
| GBPJPY | Sell Limit       | 188.10 | 188.90 | 182.00 | 80 pips  |