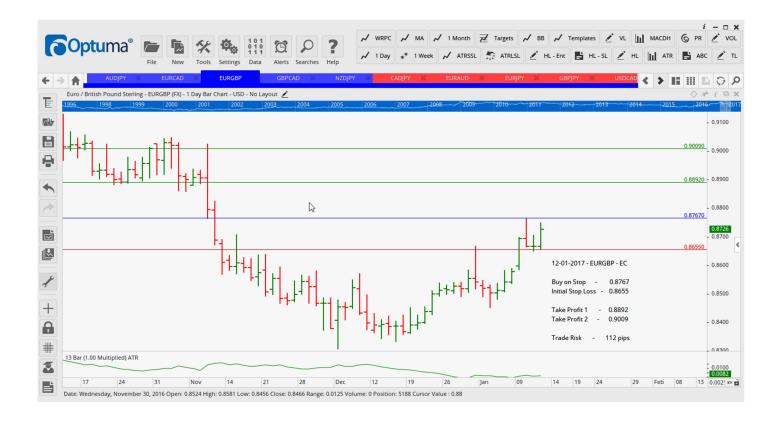

# **NEW ORDERS:**

| Name Order | Type Code | Entry  | S. L.  | TP1   | TP2    | TP3 | TR pips |
|------------|-----------|--------|--------|-------|--------|-----|---------|
| EURGBP     | Buy EC    | 0.8767 | 0.8655 | 08892 | 0.9009 |     | 112     |