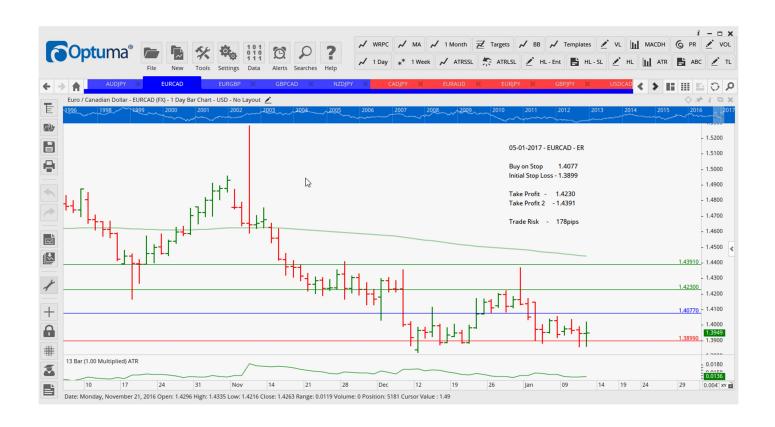

### Retained

| AUDJPY        | Sell EC | 84.88  | 85.93  | 83.165 | 81.67  | 105 |
|---------------|---------|--------|--------|--------|--------|-----|
| EURCAD        | Buy ER  | 1.4077 | 1.3899 | 1.4230 | 1.4391 | 178 |
| <b>GBPCAD</b> | Buy SR  | 1.6191 | 1.6006 | 1.6391 | 1.6600 | 185 |
| NZDJPY        | Sell EC | 80.61  | 81.78  | 79.35  | 77.73  | 117 |