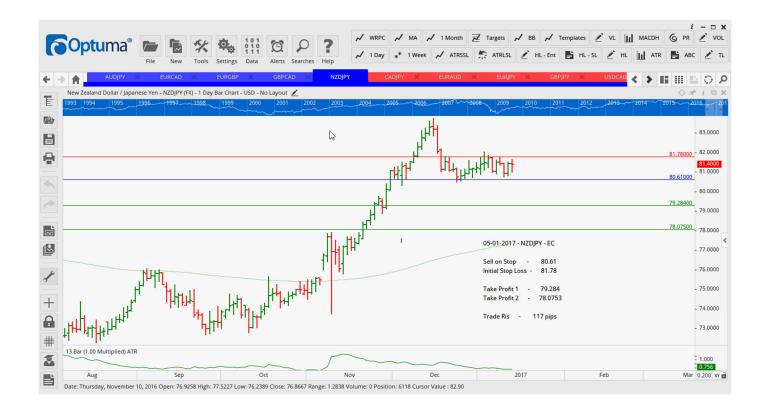

### Retained

| AUDJPY        | Sell EC | 84.88  | 85.93  | 83.165 | 81.67  | 105 |
|---------------|---------|--------|--------|--------|--------|-----|
| EURCAD        | Buy ER  | 1.4077 | 1.3899 | 1.4230 | 1.4391 | 178 |
| <b>GBPCAD</b> | Buy SR  | 1.6191 | 1.6006 | 1.6391 | 1.6600 | 185 |
| NZDJPY        | Sell EC | 80.61  | 81.78  | 79.35  | 77.73  | 117 |