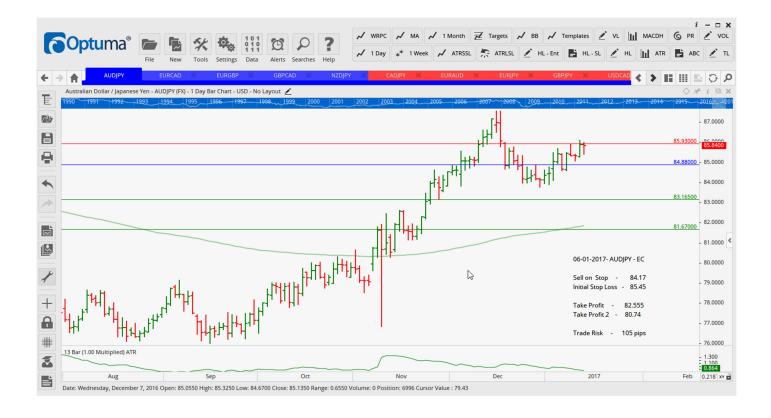

### Retained

| AUDJPY        | Sell EC | 84.88  | 85.93  | 83.165 | 81.67  | 105 |
|---------------|---------|--------|--------|--------|--------|-----|
| EURCAD        | Buy ER  | 1.4077 | 1.3899 | 1.4230 | 1.4391 | 178 |
| <b>GBPCAD</b> | Buy SR  | 1.6191 | 1.6006 | 1.6391 | 1.6600 | 185 |
| NZDJPY        | Sell EC | 80.61  | 81.78  | 79.35  | 77.73  | 117 |