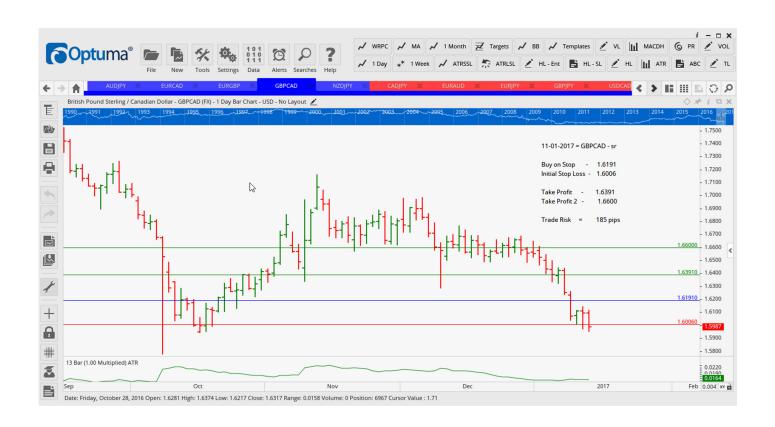

### Retained

| AUDJPY        | Sell EC | 84.88  | 85.93  | 83.165 | 81.67  | 105 |
|---------------|---------|--------|--------|--------|--------|-----|
| EURCAD        | Buy ER  | 1.4077 | 1.3899 | 1.4230 | 1.4391 | 178 |
| <b>GBPCAD</b> | Buy SR  | 1.6191 | 1.6006 | 1.6391 | 1.6600 | 185 |
| NZDJPY        | Sell EC | 80.61  | 81.78  | 79.35  | 77.73  | 117 |