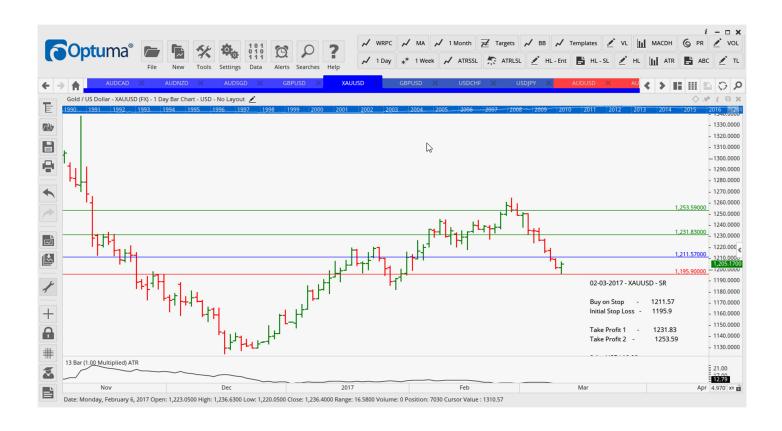

### **NEW ORDERS:**

| Name Orde | r Type | Code | Entry   | S. L.   | TP1     | TP2     | TP3 | TR pips |
|-----------|--------|------|---------|---------|---------|---------|-----|---------|
| GBPUSD    | Buy    | ER   | 1.2224  | 1.2139  | 1.2342  | 1.2469  |     | 85      |
| USDCHF    | Buy    | LD   | 1.0216  | 1.0074  | 1.0277  | 1.0337  |     | 142     |
| XAUUSD    | Buy    | SR   | 1211.57 | 1195.90 | 1231.83 | 1253.59 |     | 156.7   |