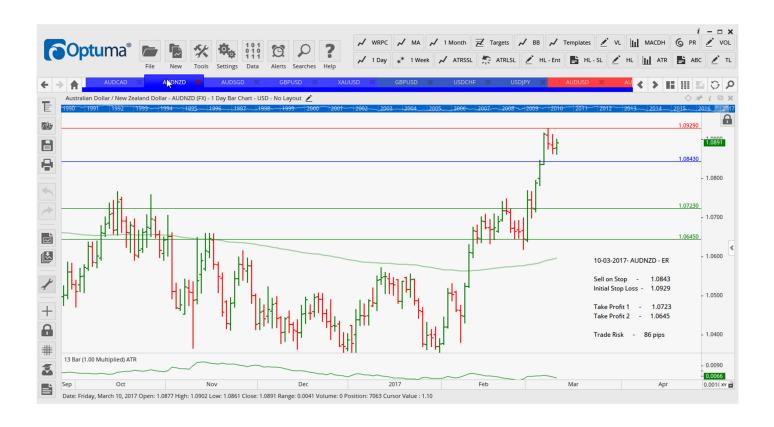

### Retained

| AUDCAD | Sell | EC   | 1.0104 | 1.0217 | 0.9983 | 0.9874 | 113 |
|--------|------|------|--------|--------|--------|--------|-----|
| AUDNZD | Sell | ER   | 1.0843 | 1.0929 | 1.0723 | 1.0645 | 86  |
| AUDSGD | Sell | EC/R | 1.0632 | 1.0754 | 1.0540 | 1.0420 | 122 |
| GBPUSD | Buy  | LD   | 1.2239 | 1.2126 | 1.2328 | 1.2417 | 113 |