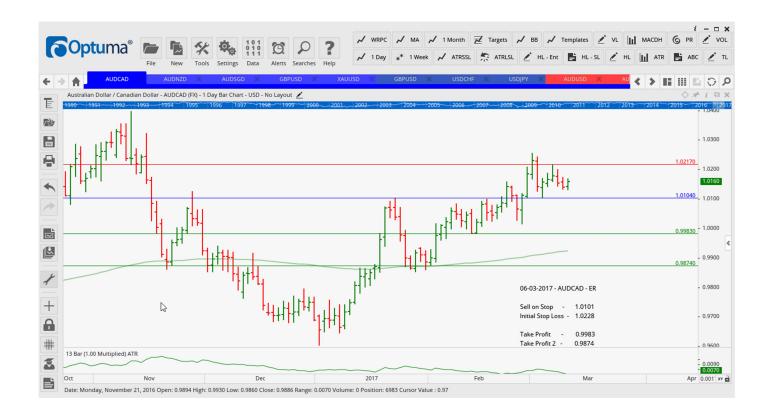

### Retained

| AUDCAD | Sell | EC   | 1.0104 | 1.0217 | 0.9983 | 0.9874 | 113 |
|--------|------|------|--------|--------|--------|--------|-----|
| AUDNZD | Sell | ER   | 1.0843 | 1.0929 | 1.0723 | 1.0645 | 86  |
| AUDSGD | Sell | EC/R | 1.0632 | 1.0754 | 1.0540 | 1.0420 | 122 |
| GBPUSD | Buy  | LD   | 1.2239 | 1.2126 | 1.2328 | 1.2417 | 113 |