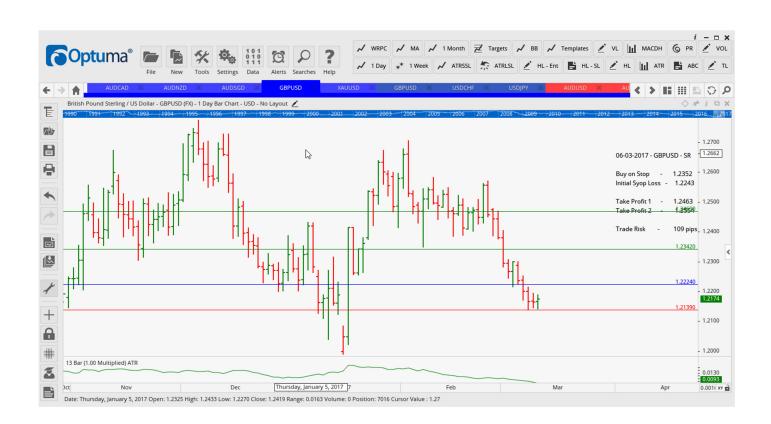

### Retained

| AUDCAD | Sell | EC   | 1.0104 | 1.0217 | 0.9983 | 0.9874 | 113 |
|--------|------|------|--------|--------|--------|--------|-----|
| AUDNZD | Sell | ER   | 1.0843 | 1.0929 | 1.0723 | 1.0645 | 86  |
| AUDSGD | Sell | EC/R | 1.0632 | 1.0754 | 1.0540 | 1.0420 | 122 |
| GBPUSD | Buy  | LD   | 1.2239 | 1.2126 | 1.2328 | 1.2417 | 113 |

### **NEW ORDERS:**

| Name Orde | r Type | Code | Entry   | S. L.   | TP1     | TP2     | TP3 | TR pips |
|-----------|--------|------|---------|---------|---------|---------|-----|---------|
| GBPUSD    | Buy    | ER   | 1.2224  | 1.2139  | 1.2342  | 1.2469  |     | 85      |
| USDCHF    | Buy    | LD   | 1.0216  | 1.0074  | 1.0277  | 1.0337  |     | 142     |
| XAUUSD    | Buy    | SR   | 1211.57 | 1195.90 | 1231.83 | 1253.59 |     | 156.7   |