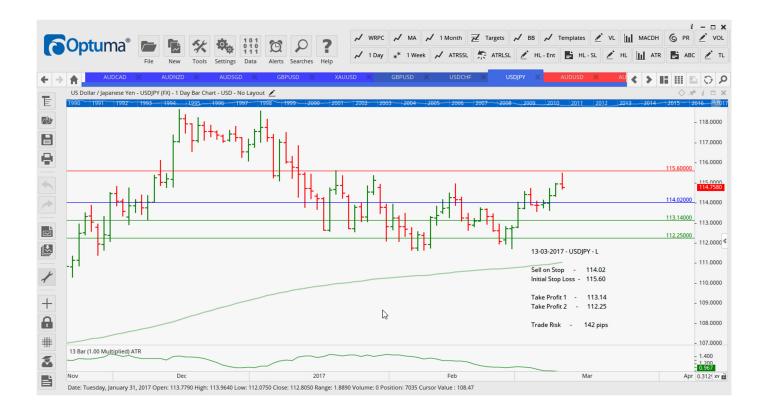

### **Amended**

| USDJPY | Sell LD | 114.02 | 115.60 | 113.14 | 112.25 | 158 |
|--------|---------|--------|--------|--------|--------|-----|
|        |         |        |        |        |        |     |