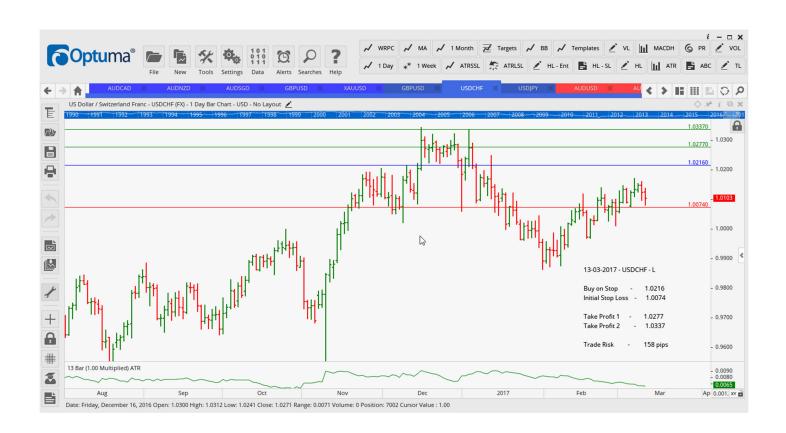

### **NEW ORDERS:**

| Name Orde | r Type | Code | Entry   | S. L.   | TP1     | TP2     | TP3 | TR pips |
|-----------|--------|------|---------|---------|---------|---------|-----|---------|
| GBPUSD    | Buy    | ER   | 1.2224  | 1.2139  | 1.2342  | 1.2469  |     | 85      |
| USDCHF    | Buy    | LD   | 1.0216  | 1.0074  | 1.0277  | 1.0337  |     | 142     |
| XAUUSD    | Buy    | SR   | 1211.57 | 1195.90 | 1231.83 | 1253.59 |     | 156.7   |