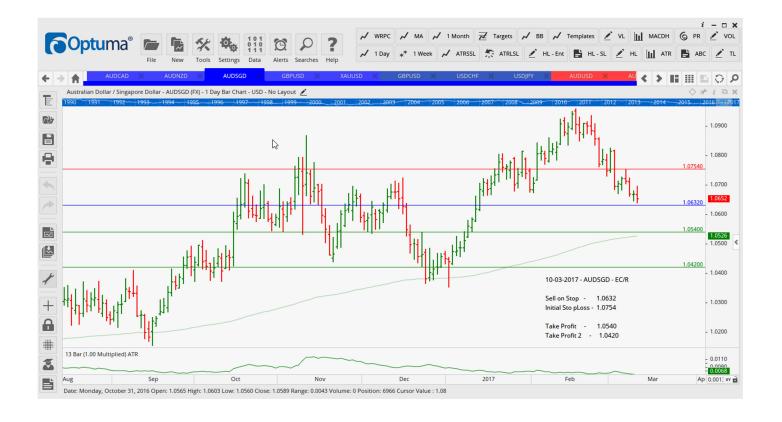

### Retained

| AUDCAD | Sell | EC   | 1.0104 | 1.0217 | 0.9983 | 0.9874 | 113 |
|--------|------|------|--------|--------|--------|--------|-----|
| AUDNZD | Sell | ER   | 1.0843 | 1.0929 | 1.0723 | 1.0645 | 86  |
| AUDSGD | Sell | EC/R | 1.0632 | 1.0754 | 1.0540 | 1.0420 | 122 |
| GBPUSD | Buy  | LD   | 1.2239 | 1.2126 | 1.2328 | 1.2417 | 113 |