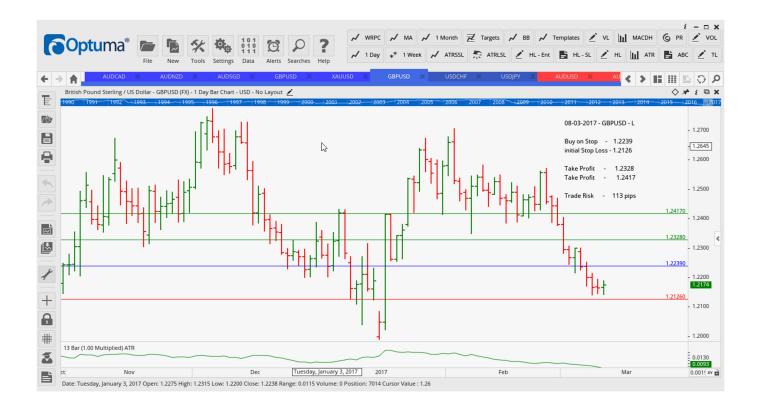

### Retained

| AUDCAD | Sell | EC   | 1.0104 | 1.0217 | 0.9983 | 0.9874 | 113 |
|--------|------|------|--------|--------|--------|--------|-----|
| AUDNZD | Sell | ER   | 1.0843 | 1.0929 | 1.0723 | 1.0645 | 86  |
| AUDSGD | Sell | EC/R | 1.0632 | 1.0754 | 1.0540 | 1.0420 | 122 |
| GBPUSD | Buy  | LD   | 1.2239 | 1.2126 | 1.2328 | 1.2417 | 113 |