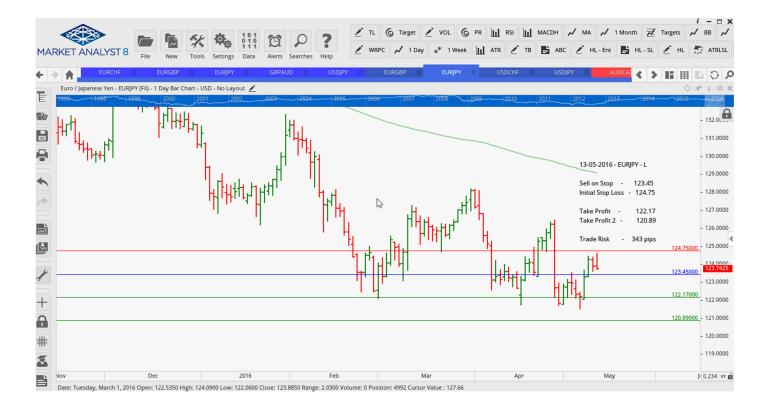

#### **CANCELLED ORDERS:**

| Name                                    | Direction                          | Entry                      | Stop Loss                  | TP1                        | TP2                        | TP3 | Trade Risk                                   |
|-----------------------------------------|------------------------------------|----------------------------|----------------------------|----------------------------|----------------------------|-----|----------------------------------------------|
| Amende                                  | ∋d                                 |                            |                            |                            |                            |     |                                              |
| Stop Orde                               | ers                                |                            |                            |                            |                            |     |                                              |
| EURGBP<br>EURJPY<br><mark>USDJPY</mark> | Buy Stop<br>Sell Stop<br>Sell Stop | 0.7935<br>123.45<br>107.42 | 0.7838<br>124.75<br>109.49 | 0.7992<br>122.17<br>106.19 | 0.8049<br>120.89<br>104.95 |     | 97 pips<br>130 pips<br><mark>207 pips</mark> |