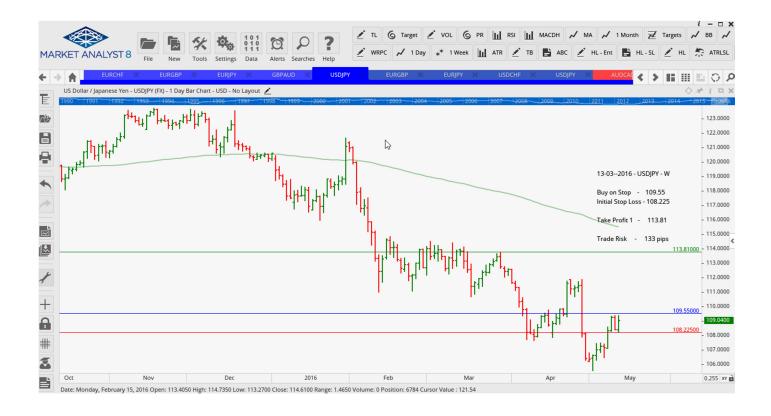

Stop Orders

| EURJPY        | Sell Stop | 123.558 | 124.44  | 119.101 |        | 89 pips  |
|---------------|-----------|---------|---------|---------|--------|----------|
| <b>USDCHF</b> | Sell Stop | 0.9646  | 0.9771  | 0.9573  | 0.9500 | 125 pips |
| USDJPY        | Buy Stop  | 109.55  | 108.225 | 113.81  |        | 133 pips |