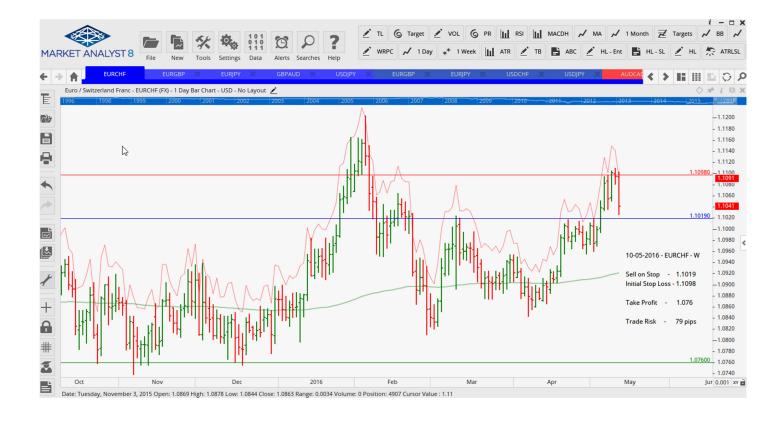

### Retained

Stop Orders

|            | Sell Stop<br>Buy Stop<br>Buy Stop | 1.1019<br>0.7942<br>1.9792 | 1.1098<br>0.7849<br>1.9529 | 1.0760<br>0.8272<br>2.0645 |     |         | <mark>79 pips</mark><br>93 pips<br>263 pips |
|------------|-----------------------------------|----------------------------|----------------------------|----------------------------|-----|---------|---------------------------------------------|
| NEW OR     | DERS:                             |                            |                            |                            |     |         |                                             |
| Name Order | Туре                              | Entry                      | S. L.                      | TP1                        | TP2 | TP3 Tra | de Risk                                     |