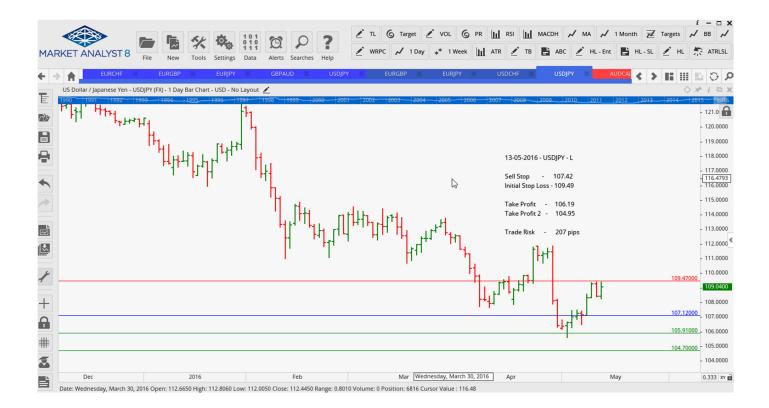

#### **CANCELLED ORDERS:**

| Name                                    | Direction                          | Entry                      | Stop Loss                  | TP1                        | TP2                        | TP3 | Trade Risk                                   |
|-----------------------------------------|------------------------------------|----------------------------|----------------------------|----------------------------|----------------------------|-----|----------------------------------------------|
| Amende                                  | ∋d                                 |                            |                            |                            |                            |     |                                              |
| Stop Orde                               | ers                                |                            |                            |                            |                            |     |                                              |
| EURGBP<br>EURJPY<br><mark>USDJPY</mark> | Buy Stop<br>Sell Stop<br>Sell Stop | 0.7935<br>123.45<br>107.42 | 0.7838<br>124.75<br>109.49 | 0.7992<br>122.17<br>106.19 | 0.8049<br>120.89<br>104.95 |     | 97 pips<br>130 pips<br><mark>207 pips</mark> |