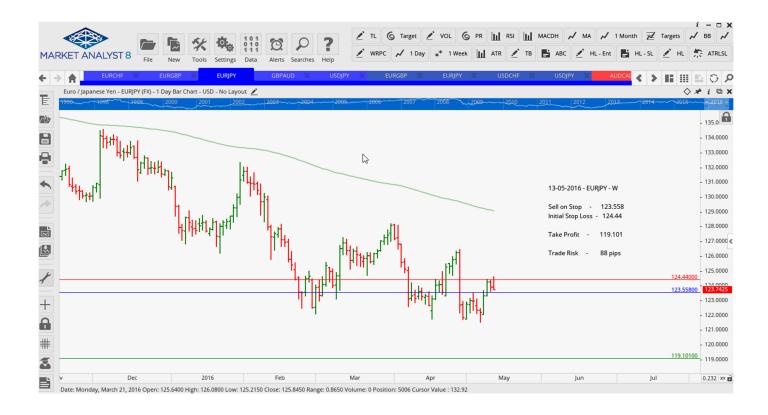

Stop Orders

| EURJPY        | Sell Stop | 123.558 | 124.44  | 119.101 |        | 89 pips  |
|---------------|-----------|---------|---------|---------|--------|----------|
| <b>USDCHF</b> | Sell Stop | 0.9646  | 0.9771  | 0.9573  | 0.9500 | 125 pips |
| USDJPY        | Buy Stop  | 109.55  | 108.225 | 113.81  |        | 133 pips |