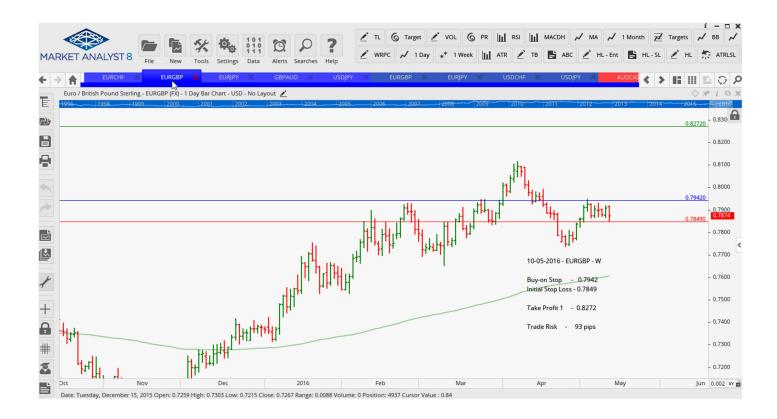

### Retained

Stop Orders

|            | Sell Stop<br>Buy Stop<br>Buy Stop | 1.1019<br>0.7942<br>1.9792 | 1.1098<br>0.7849<br>1.9529 | 1.0760<br>0.8272<br>2.0645 |     |         | <mark>79 pips</mark><br>93 pips<br>263 pips |
|------------|-----------------------------------|----------------------------|----------------------------|----------------------------|-----|---------|---------------------------------------------|
| NEW OR     | DERS:                             |                            |                            |                            |     |         |                                             |
| Name Order | Туре                              | Entry                      | S. L.                      | TP1                        | TP2 | TP3 Tra | de Risk                                     |