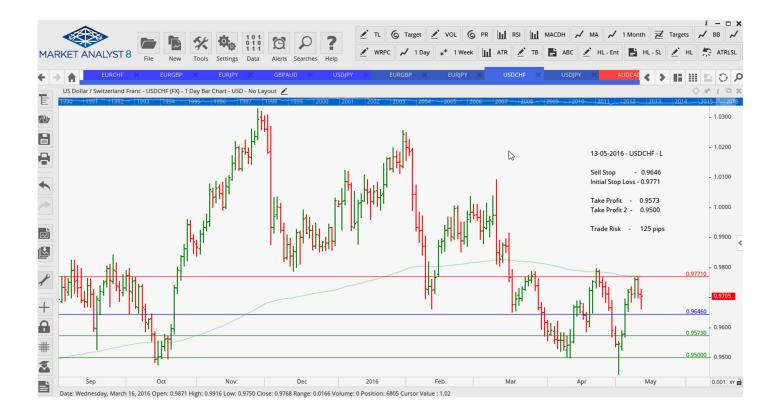

Stop Orders

| EURJPY        | Sell Stop | 123.558 | 124.44  | 119.101 |        | 89 pips  |
|---------------|-----------|---------|---------|---------|--------|----------|
| <b>USDCHF</b> | Sell Stop | 0.9646  | 0.9771  | 0.9573  | 0.9500 | 125 pips |
| USDJPY        | Buy Stop  | 109.55  | 108.225 | 113.81  |        | 133 pips |