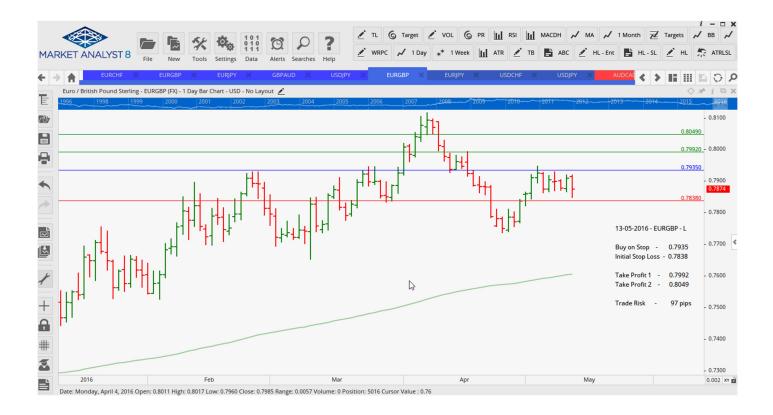

#### **CANCELLED ORDERS:**

| Name                                    | Direction                          | Entry                      | Stop Loss                  | TP1                        | TP2                        | TP3 | Trade Risk                                   |
|-----------------------------------------|------------------------------------|----------------------------|----------------------------|----------------------------|----------------------------|-----|----------------------------------------------|
| Amende                                  | ∋d                                 |                            |                            |                            |                            |     |                                              |
| Stop Orde                               | ers                                |                            |                            |                            |                            |     |                                              |
| EURGBP<br>EURJPY<br><mark>USDJPY</mark> | Buy Stop<br>Sell Stop<br>Sell Stop | 0.7935<br>123.45<br>107.42 | 0.7838<br>124.75<br>109.49 | 0.7992<br>122.17<br>106.19 | 0.8049<br>120.89<br>104.95 |     | 97 pips<br>130 pips<br><mark>207 pips</mark> |