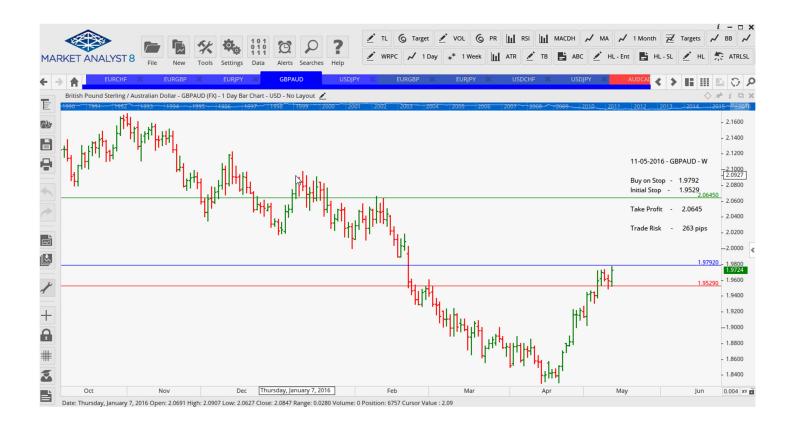

### Retained

Stop Orders

|            | Sell Stop<br>Buy Stop<br>Buy Stop | 1.1019<br>0.7942<br>1.9792 | 1.1098<br>0.7849<br>1.9529 | 1.0760<br>0.8272<br>2.0645 |     |         | <mark>79 pips</mark><br>93 pips<br>263 pips |
|------------|-----------------------------------|----------------------------|----------------------------|----------------------------|-----|---------|---------------------------------------------|
| NEW OR     | DERS:                             |                            |                            |                            |     |         |                                             |
| Name Order | Туре                              | Entry                      | S. L.                      | TP1                        | TP2 | TP3 Tra | de Risk                                     |