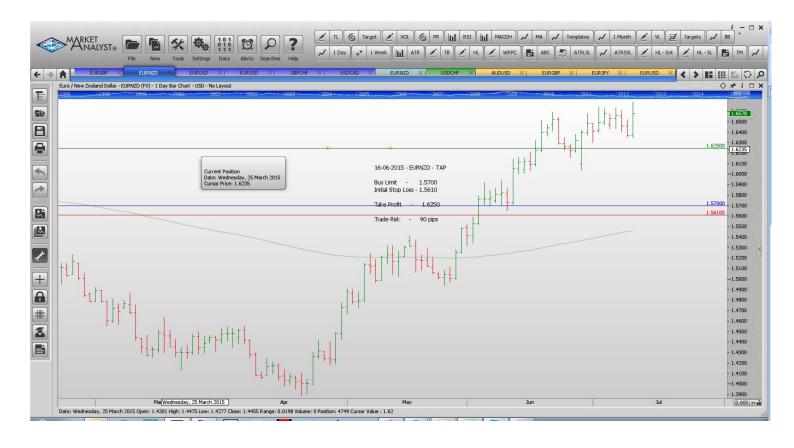

#### **Limit Orders**

| EURCAD        | Buy Limit        | 1.3820 | 1.3760 | 1.3960 | 60 pips  |
|---------------|------------------|--------|--------|--------|----------|
| <b>EURGBP</b> | Sell Limit       | 0.7380 | 0.7490 | 0.7140 | 110      |
| EURNZD        | <b>Buy Limit</b> | 1.5700 | 1.561  | 1.6250 | 90 pips  |
| EURUSD        | <b>Buy Limit</b> | 1.0870 | 1.0770 | 1.1440 | 100 pips |
| EURUSD        | Sell Limit       | 1.1500 | 1.1565 | 1.1250 | 65 pips  |
| GBPCHF        | <b>Buy Limit</b> | 1.4070 | 1.4020 | 1.4800 | 50 pips  |
| USDCAD        | Buy Limit        | 1.1980 | 1.1910 | 1.2500 | 70 pips  |
|               |                  |        |        |        |          |