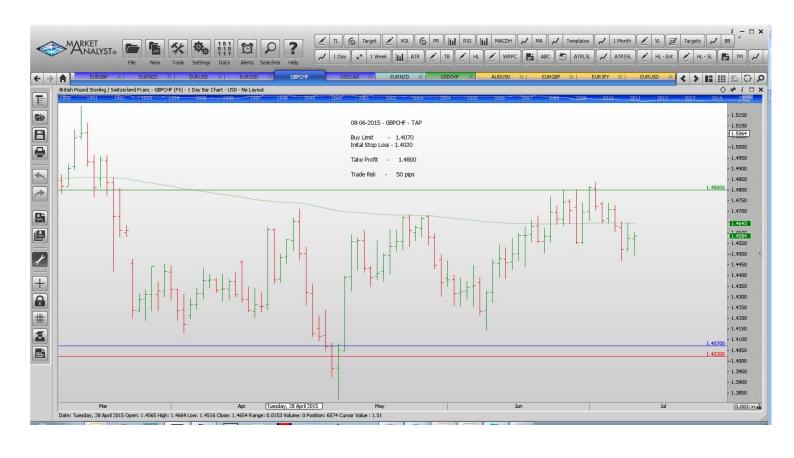

#### **Limit Orders**

| EURCAD        | Buy Limit        | 1.3820 | 1.3760 | 1.3960 | 60 pips  |
|---------------|------------------|--------|--------|--------|----------|
| <b>EURGBP</b> | Sell Limit       | 0.7380 | 0.7490 | 0.7140 | 110      |
| EURNZD        | <b>Buy Limit</b> | 1.5700 | 1.561  | 1.6250 | 90 pips  |
| EURUSD        | <b>Buy Limit</b> | 1.0870 | 1.0770 | 1.1440 | 100 pips |
| EURUSD        | Sell Limit       | 1.1500 | 1.1565 | 1.1250 | 65 pips  |
| GBPCHF        | <b>Buy Limit</b> | 1.4070 | 1.4020 | 1.4800 | 50 pips  |
| USDCAD        | Buy Limit        | 1.1980 | 1.1910 | 1.2500 | 70 pips  |
|               |                  |        |        |        |          |