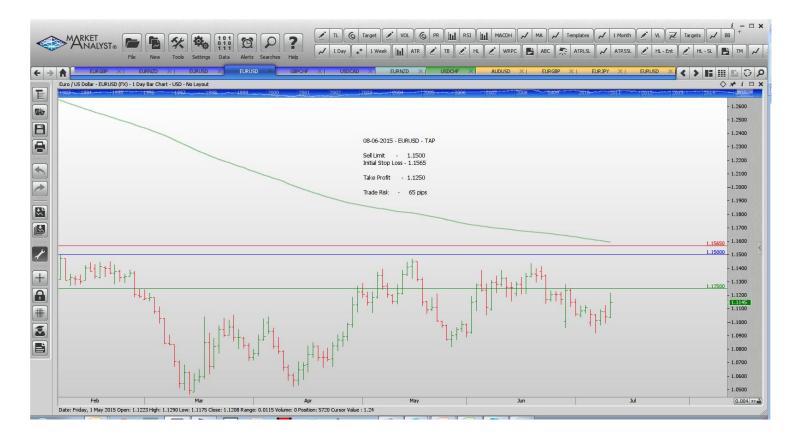

#### **Limit Orders**

| EURCAD        | Buy Limit        | 1.3820 | 1.3760 | 1.3960 | 60 pips  |
|---------------|------------------|--------|--------|--------|----------|
| <b>EURGBP</b> | Sell Limit       | 0.7380 | 0.7490 | 0.7140 | 110      |
| EURNZD        | <b>Buy Limit</b> | 1.5700 | 1.561  | 1.6250 | 90 pips  |
| EURUSD        | <b>Buy Limit</b> | 1.0870 | 1.0770 | 1.1440 | 100 pips |
| EURUSD        | Sell Limit       | 1.1500 | 1.1565 | 1.1250 | 65 pips  |
| GBPCHF        | <b>Buy Limit</b> | 1.4070 | 1.4020 | 1.4800 | 50 pips  |
| USDCAD        | Buy Limit        | 1.1980 | 1.1910 | 1.2500 | 70 pips  |
|               |                  |        |        |        |          |