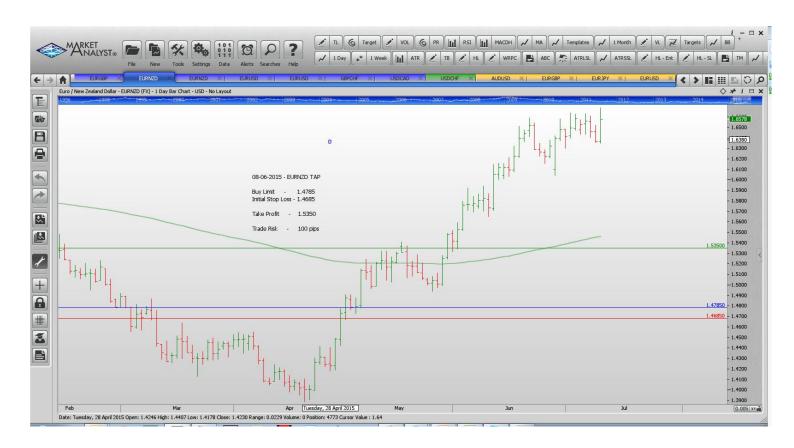

#### **Limit Orders**

| EURCAD        | Buy Limit        | 1.3820 | 1.3760 | 1.3960 | 60 pips  |
|---------------|------------------|--------|--------|--------|----------|
| <b>EURGBP</b> | Sell Limit       | 0.7380 | 0.7490 | 0.7140 | 110      |
| EURNZD        | <b>Buy Limit</b> | 1.5700 | 1.561  | 1.6250 | 90 pips  |
| EURUSD        | <b>Buy Limit</b> | 1.0870 | 1.0770 | 1.1440 | 100 pips |
| EURUSD        | Sell Limit       | 1.1500 | 1.1565 | 1.1250 | 65 pips  |
| GBPCHF        | <b>Buy Limit</b> | 1.4070 | 1.4020 | 1.4800 | 50 pips  |
| USDCAD        | Buy Limit        | 1.1980 | 1.1910 | 1.2500 | 70 pips  |
|               |                  |        |        |        |          |