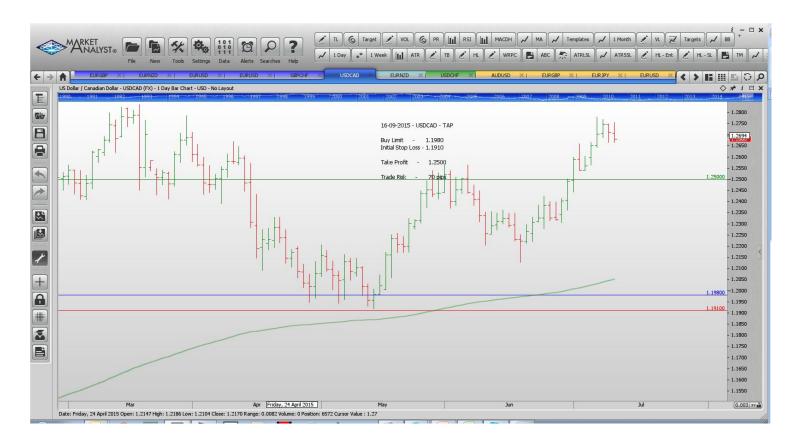

#### **Limit Orders**

| EURCAD        | Buy Limit        | 1.3820 | 1.3760 | 1.3960 | 60 pips  |
|---------------|------------------|--------|--------|--------|----------|
| <b>EURGBP</b> | Sell Limit       | 0.7380 | 0.7490 | 0.7140 | 110      |
| EURNZD        | <b>Buy Limit</b> | 1.5700 | 1.561  | 1.6250 | 90 pips  |
| EURUSD        | <b>Buy Limit</b> | 1.0870 | 1.0770 | 1.1440 | 100 pips |
| EURUSD        | Sell Limit       | 1.1500 | 1.1565 | 1.1250 | 65 pips  |
| GBPCHF        | <b>Buy Limit</b> | 1.4070 | 1.4020 | 1.4800 | 50 pips  |
| USDCAD        | Buy Limit        | 1.1980 | 1.1910 | 1.2500 | 70 pips  |
|               |                  |        |        |        |          |