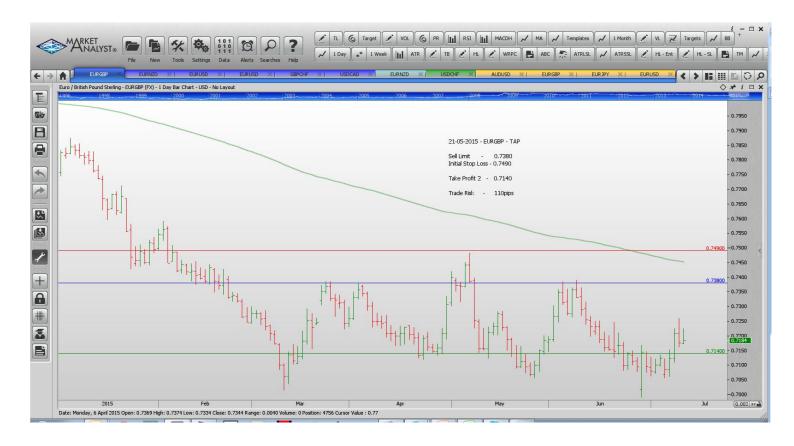

#### **Limit Orders**

| EURCAD        | Buy Limit        | 1.3820 | 1.3760 | 1.3960 | 60 pips  |
|---------------|------------------|--------|--------|--------|----------|
| <b>EURGBP</b> | Sell Limit       | 0.7380 | 0.7490 | 0.7140 | 110      |
| EURNZD        | <b>Buy Limit</b> | 1.5700 | 1.561  | 1.6250 | 90 pips  |
| EURUSD        | <b>Buy Limit</b> | 1.0870 | 1.0770 | 1.1440 | 100 pips |
| EURUSD        | Sell Limit       | 1.1500 | 1.1565 | 1.1250 | 65 pips  |
| GBPCHF        | <b>Buy Limit</b> | 1.4070 | 1.4020 | 1.4800 | 50 pips  |
| USDCAD        | Buy Limit        | 1.1980 | 1.1910 | 1.2500 | 70 pips  |
|               |                  |        |        |        |          |