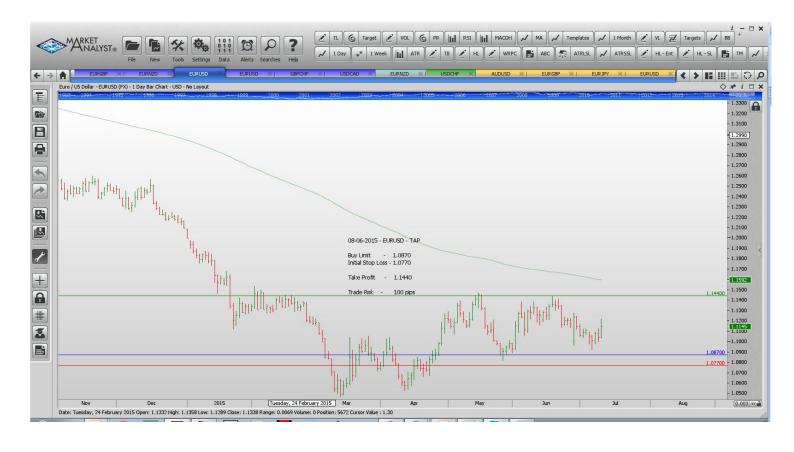

#### **Limit Orders**

| EURCAD        | Buy Limit        | 1.3820 | 1.3760 | 1.3960 | 60 pips  |
|---------------|------------------|--------|--------|--------|----------|
| <b>EURGBP</b> | Sell Limit       | 0.7380 | 0.7490 | 0.7140 | 110      |
| EURNZD        | <b>Buy Limit</b> | 1.5700 | 1.561  | 1.6250 | 90 pips  |
| EURUSD        | <b>Buy Limit</b> | 1.0870 | 1.0770 | 1.1440 | 100 pips |
| EURUSD        | Sell Limit       | 1.1500 | 1.1565 | 1.1250 | 65 pips  |
| GBPCHF        | <b>Buy Limit</b> | 1.4070 | 1.4020 | 1.4800 | 50 pips  |
| USDCAD        | Buy Limit        | 1.1980 | 1.1910 | 1.2500 | 70 pips  |
|               |                  |        |        |        |          |