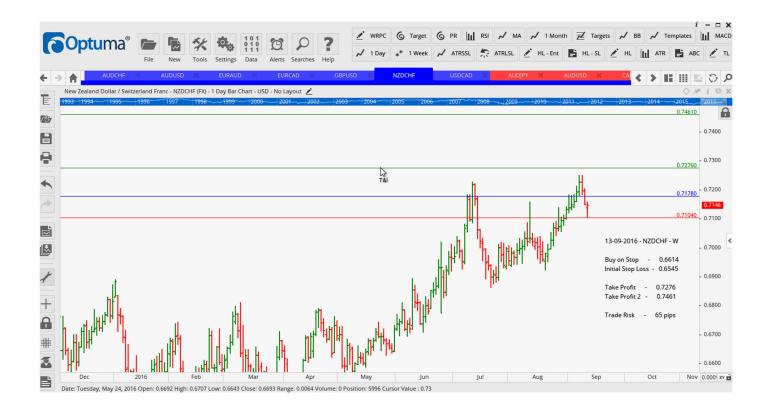

## **NEW ORDERS:**

| Name Orde                                                          | r Type                                           |                            | Entry                                                              | S. L.                                                              | TP1                                                                | TP2                                                                | TP3 | Trade Risk                                                               |
|--------------------------------------------------------------------|--------------------------------------------------|----------------------------|--------------------------------------------------------------------|--------------------------------------------------------------------|--------------------------------------------------------------------|--------------------------------------------------------------------|-----|--------------------------------------------------------------------------|
| Stop Orders                                                        |                                                  |                            |                                                                    |                                                                    |                                                                    |                                                                    |     |                                                                          |
| AUDCHF<br>AUDUSD<br>EURAUD<br>EURCAD<br>GBPUSD<br>NZDCHF<br>USDCAD | Buy<br>Buy<br>Sell<br>Sell<br>Buy<br>Buy<br>Sell | W<br>W<br>W<br>W<br>W<br>W | 0.7389<br>0.7584<br>1.4815<br>1.4614<br>1.3365<br>0.7178<br>1.3001 | 0.7304<br>0.7493<br>1.4925<br>1.4723<br>1.3240<br>0.7104<br>1.3110 | 0.7486<br>0.7659<br>1.4716<br>1.4488<br>1.3535<br>0.7276<br>1.2861 | 0.7560<br>0.7750<br>1.4580<br>1.4335<br>1.3700<br>0.7461<br>1.2678 |     | 85 pips<br>91 pips<br>110 pips<br>109<br>125 pips<br>74 pips<br>109 pips |

## **CHARTS:**