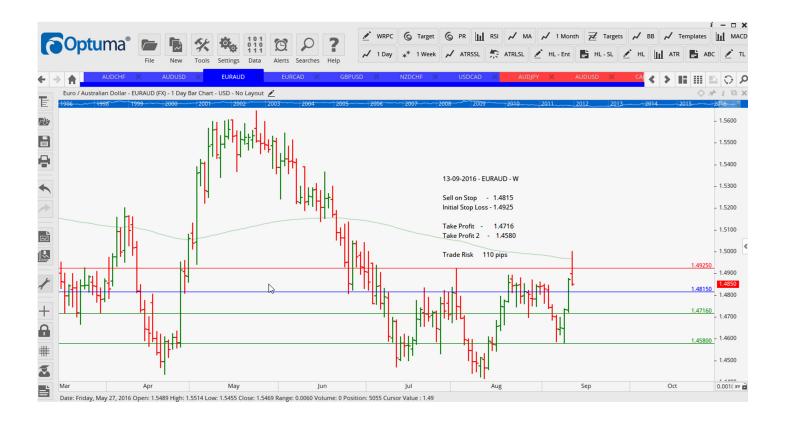

## **NEW ORDERS:**

| Name Orde                                                          | r Type                                           |                            | Entry                                                              | S. L.                                                              | TP1                                                                | TP2                                                                | TP3 | Trade Risk                                                               |
|--------------------------------------------------------------------|--------------------------------------------------|----------------------------|--------------------------------------------------------------------|--------------------------------------------------------------------|--------------------------------------------------------------------|--------------------------------------------------------------------|-----|--------------------------------------------------------------------------|
| Stop Orders                                                        |                                                  |                            |                                                                    |                                                                    |                                                                    |                                                                    |     |                                                                          |
| AUDCHF<br>AUDUSD<br>EURAUD<br>EURCAD<br>GBPUSD<br>NZDCHF<br>USDCAD | Buy<br>Buy<br>Sell<br>Sell<br>Buy<br>Buy<br>Sell | W<br>W<br>W<br>W<br>W<br>W | 0.7389<br>0.7584<br>1.4815<br>1.4614<br>1.3365<br>0.7178<br>1.3001 | 0.7304<br>0.7493<br>1.4925<br>1.4723<br>1.3240<br>0.7104<br>1.3110 | 0.7486<br>0.7659<br>1.4716<br>1.4488<br>1.3535<br>0.7276<br>1.2861 | 0.7560<br>0.7750<br>1.4580<br>1.4335<br>1.3700<br>0.7461<br>1.2678 |     | 85 pips<br>91 pips<br>110 pips<br>109<br>125 pips<br>74 pips<br>109 pips |