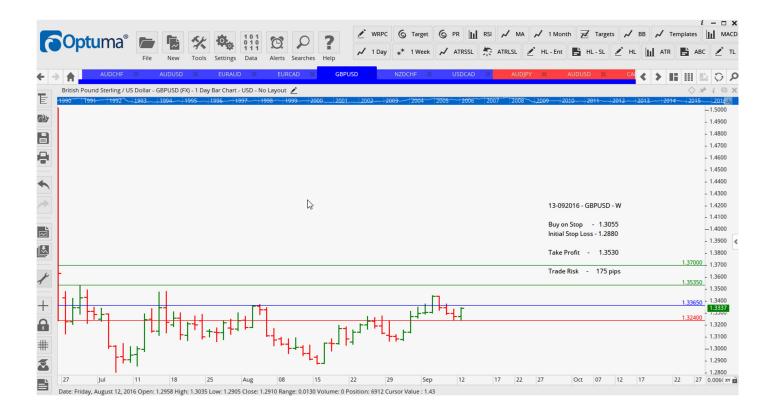

## **NEW ORDERS:**

| Name Orde                                                          | r Type                                           |                            | Entry                                                              | S. L.                                                              | TP1                                                                | TP2                                                                | TP3 | Trade Risk                                                               |
|--------------------------------------------------------------------|--------------------------------------------------|----------------------------|--------------------------------------------------------------------|--------------------------------------------------------------------|--------------------------------------------------------------------|--------------------------------------------------------------------|-----|--------------------------------------------------------------------------|
| Stop Orders                                                        |                                                  |                            |                                                                    |                                                                    |                                                                    |                                                                    |     |                                                                          |
| AUDCHF<br>AUDUSD<br>EURAUD<br>EURCAD<br>GBPUSD<br>NZDCHF<br>USDCAD | Buy<br>Buy<br>Sell<br>Sell<br>Buy<br>Buy<br>Sell | W<br>W<br>W<br>W<br>W<br>W | 0.7389<br>0.7584<br>1.4815<br>1.4614<br>1.3365<br>0.7178<br>1.3001 | 0.7304<br>0.7493<br>1.4925<br>1.4723<br>1.3240<br>0.7104<br>1.3110 | 0.7486<br>0.7659<br>1.4716<br>1.4488<br>1.3535<br>0.7276<br>1.2861 | 0.7560<br>0.7750<br>1.4580<br>1.4335<br>1.3700<br>0.7461<br>1.2678 |     | 85 pips<br>91 pips<br>110 pips<br>109<br>125 pips<br>74 pips<br>109 pips |

## **CHARTS:**