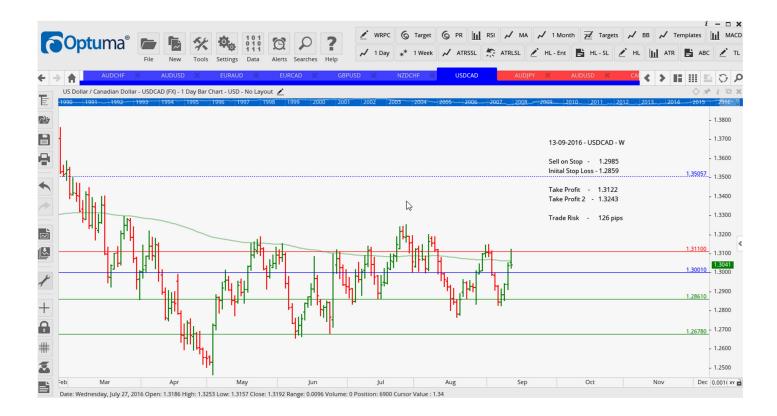

## **NEW ORDERS:**

| Name Orde                                                          | r Type                                           |                            | Entry                                                              | S. L.                                                              | TP1                                                                | TP2                                                                | TP3 | Trade Risk                                                               |
|--------------------------------------------------------------------|--------------------------------------------------|----------------------------|--------------------------------------------------------------------|--------------------------------------------------------------------|--------------------------------------------------------------------|--------------------------------------------------------------------|-----|--------------------------------------------------------------------------|
| Stop Orders                                                        |                                                  |                            |                                                                    |                                                                    |                                                                    |                                                                    |     |                                                                          |
| AUDCHF<br>AUDUSD<br>EURAUD<br>EURCAD<br>GBPUSD<br>NZDCHF<br>USDCAD | Buy<br>Buy<br>Sell<br>Sell<br>Buy<br>Buy<br>Sell | W<br>W<br>W<br>W<br>W<br>W | 0.7389<br>0.7584<br>1.4815<br>1.4614<br>1.3365<br>0.7178<br>1.3001 | 0.7304<br>0.7493<br>1.4925<br>1.4723<br>1.3240<br>0.7104<br>1.3110 | 0.7486<br>0.7659<br>1.4716<br>1.4488<br>1.3535<br>0.7276<br>1.2861 | 0.7560<br>0.7750<br>1.4580<br>1.4335<br>1.3700<br>0.7461<br>1.2678 |     | 85 pips<br>91 pips<br>110 pips<br>109<br>125 pips<br>74 pips<br>109 pips |

## **CHARTS:**