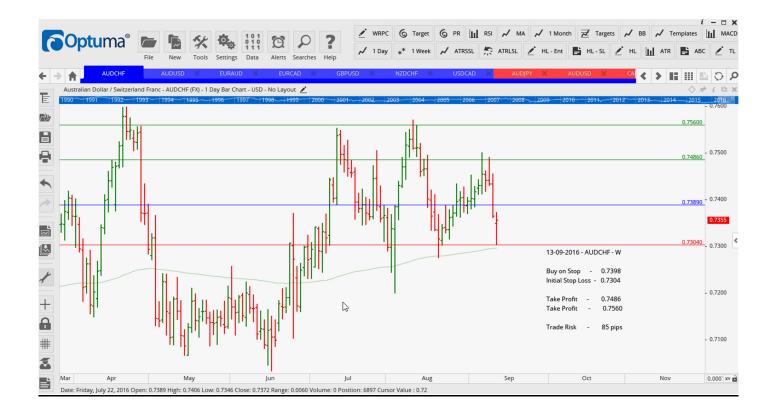

## **NEW ORDERS:**

| Name Orde                                                          | r Type                                           |                            | Entry                                                              | S. L.                                                              | TP1                                                                | TP2                                                                | TP3 | Trade Risk                                                               |
|--------------------------------------------------------------------|--------------------------------------------------|----------------------------|--------------------------------------------------------------------|--------------------------------------------------------------------|--------------------------------------------------------------------|--------------------------------------------------------------------|-----|--------------------------------------------------------------------------|
| Stop Orders                                                        |                                                  |                            |                                                                    |                                                                    |                                                                    |                                                                    |     |                                                                          |
| AUDCHF<br>AUDUSD<br>EURAUD<br>EURCAD<br>GBPUSD<br>NZDCHF<br>USDCAD | Buy<br>Buy<br>Sell<br>Sell<br>Buy<br>Buy<br>Sell | W<br>W<br>W<br>W<br>W<br>W | 0.7389<br>0.7584<br>1.4815<br>1.4614<br>1.3365<br>0.7178<br>1.3001 | 0.7304<br>0.7493<br>1.4925<br>1.4723<br>1.3240<br>0.7104<br>1.3110 | 0.7486<br>0.7659<br>1.4716<br>1.4488<br>1.3535<br>0.7276<br>1.2861 | 0.7560<br>0.7750<br>1.4580<br>1.4335<br>1.3700<br>0.7461<br>1.2678 |     | 85 pips<br>91 pips<br>110 pips<br>109<br>125 pips<br>74 pips<br>109 pips |