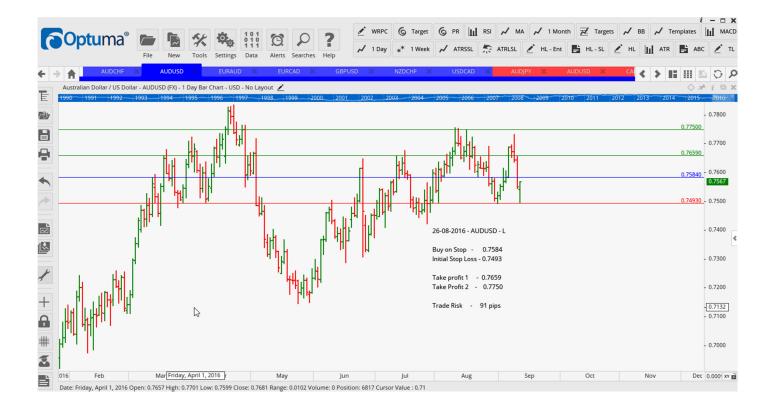

## **NEW ORDERS:**

| Name Orde                                                          | r Type                                           |                            | Entry                                                              | S. L.                                                              | TP1                                                                | TP2                                                                | TP3 | Trade Risk                                                               |
|--------------------------------------------------------------------|--------------------------------------------------|----------------------------|--------------------------------------------------------------------|--------------------------------------------------------------------|--------------------------------------------------------------------|--------------------------------------------------------------------|-----|--------------------------------------------------------------------------|
| Stop Orders                                                        |                                                  |                            |                                                                    |                                                                    |                                                                    |                                                                    |     |                                                                          |
| AUDCHF<br>AUDUSD<br>EURAUD<br>EURCAD<br>GBPUSD<br>NZDCHF<br>USDCAD | Buy<br>Buy<br>Sell<br>Sell<br>Buy<br>Buy<br>Sell | W<br>W<br>W<br>W<br>W<br>W | 0.7389<br>0.7584<br>1.4815<br>1.4614<br>1.3365<br>0.7178<br>1.3001 | 0.7304<br>0.7493<br>1.4925<br>1.4723<br>1.3240<br>0.7104<br>1.3110 | 0.7486<br>0.7659<br>1.4716<br>1.4488<br>1.3535<br>0.7276<br>1.2861 | 0.7560<br>0.7750<br>1.4580<br>1.4335<br>1.3700<br>0.7461<br>1.2678 |     | 85 pips<br>91 pips<br>110 pips<br>109<br>125 pips<br>74 pips<br>109 pips |