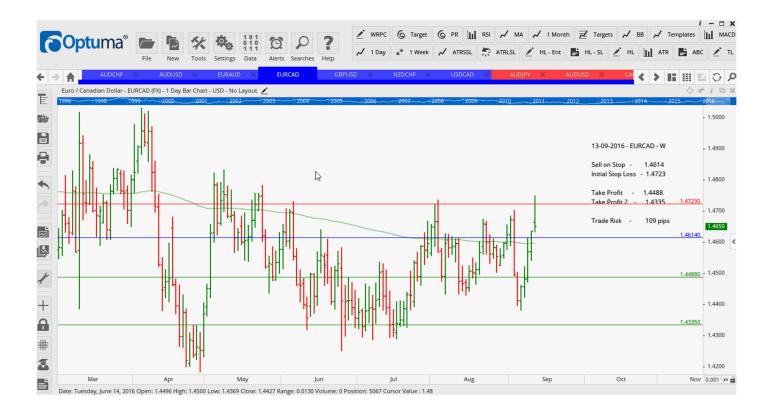

## **NEW ORDERS:**

| Name Orde                                                          | r Type                                           |                            | Entry                                                              | S. L.                                                              | TP1                                                                | TP2                                                                | TP3 | Trade Risk                                                               |
|--------------------------------------------------------------------|--------------------------------------------------|----------------------------|--------------------------------------------------------------------|--------------------------------------------------------------------|--------------------------------------------------------------------|--------------------------------------------------------------------|-----|--------------------------------------------------------------------------|
| Stop Orders                                                        |                                                  |                            |                                                                    |                                                                    |                                                                    |                                                                    |     |                                                                          |
| AUDCHF<br>AUDUSD<br>EURAUD<br>EURCAD<br>GBPUSD<br>NZDCHF<br>USDCAD | Buy<br>Buy<br>Sell<br>Sell<br>Buy<br>Buy<br>Sell | W<br>W<br>W<br>W<br>W<br>W | 0.7389<br>0.7584<br>1.4815<br>1.4614<br>1.3365<br>0.7178<br>1.3001 | 0.7304<br>0.7493<br>1.4925<br>1.4723<br>1.3240<br>0.7104<br>1.3110 | 0.7486<br>0.7659<br>1.4716<br>1.4488<br>1.3535<br>0.7276<br>1.2861 | 0.7560<br>0.7750<br>1.4580<br>1.4335<br>1.3700<br>0.7461<br>1.2678 |     | 85 pips<br>91 pips<br>110 pips<br>109<br>125 pips<br>74 pips<br>109 pips |