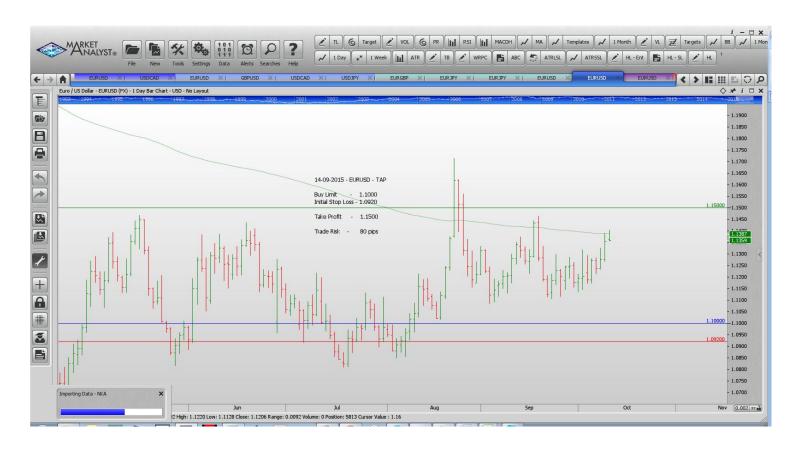

#### **Stop Orders**

| EURUSD      | Sell Stop                | 1.11035 | 1.11574          | 1.10744 | 1.10528 | 1.10117          | 46 pips      |
|-------------|--------------------------|---------|------------------|---------|---------|------------------|--------------|
| Limit Order | s                        |         |                  |         |         |                  |              |
| EURJPY      | Buy Limit                |         | 131.50           |         |         | 136.50           | 100 pips     |
|             | Buy Limit                |         | 1.0920           |         |         | 1.1500           | 80 pips      |
|             | Sell Limit<br>Sell Limit |         | 138.30<br>0.7490 |         |         | 134.00<br>0.7365 | 80 p<br>50 p |
| EURUSD      | Buy Limit                |         | 1.1040           |         |         | 1.1500           | 80 p         |