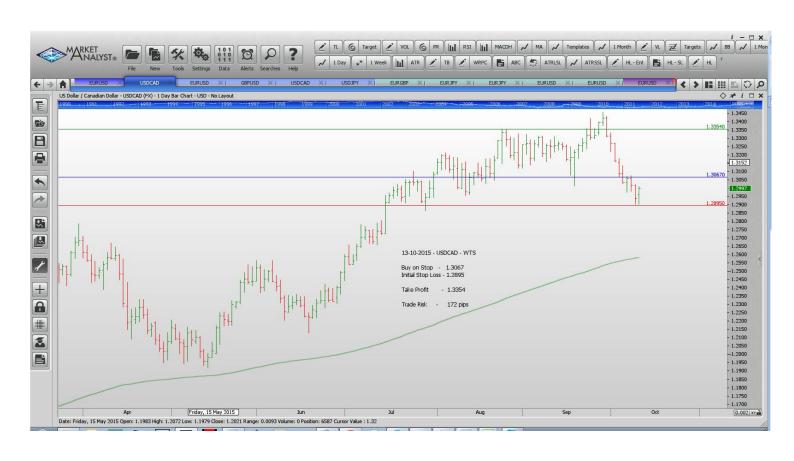

#### **Stop Orders**

| EURUSD | Sell Stop       | 1.1299  | 1.1405 |         | 1.1128  | 106 p |
|--------|-----------------|---------|--------|---------|---------|-------|
| USDCAD | Buy Stop        | 1.3038  | 1.2887 | 1.3144  | 1.3251  | 151 p |
| USDCAD | <b>Buy Stop</b> | 1.3067  | 1.2895 |         | 1.3354  | 172 p |
| USDJPY | <b>Buy Stop</b> | 120.523 | 119498 | 121.411 | 122.299 | 103 p |