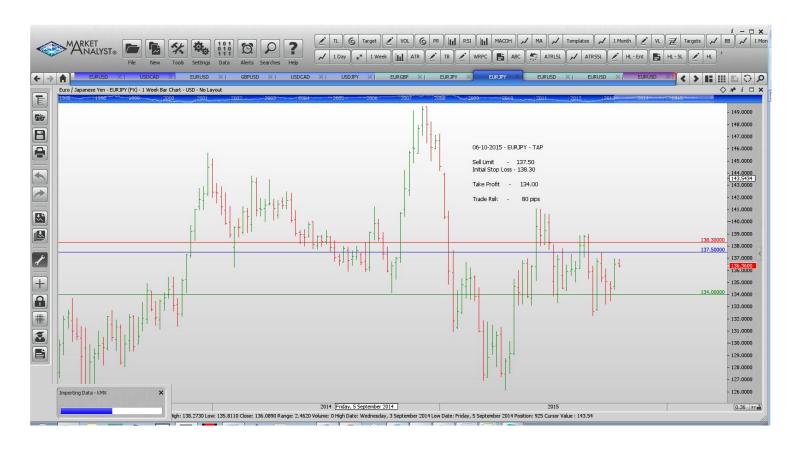

#### **Stop Orders**

| EURUSD      | Sell Stop                | 1.11035 | 1.11574          | 1.10744 | 1.10528 | 1.10117          | 46 pips      |
|-------------|--------------------------|---------|------------------|---------|---------|------------------|--------------|
| Limit Order | s                        |         |                  |         |         |                  |              |
| EURJPY      | Buy Limit                |         | 131.50           |         |         | 136.50           | 100 pips     |
|             | Buy Limit                |         | 1.0920           |         |         | 1.1500           | 80 pips      |
|             | Sell Limit<br>Sell Limit |         | 138.30<br>0.7490 |         |         | 134.00<br>0.7365 | 80 p<br>50 p |
| EURUSD      | Buy Limit                |         | 1.1040           |         |         | 1.1500           | 80 p         |