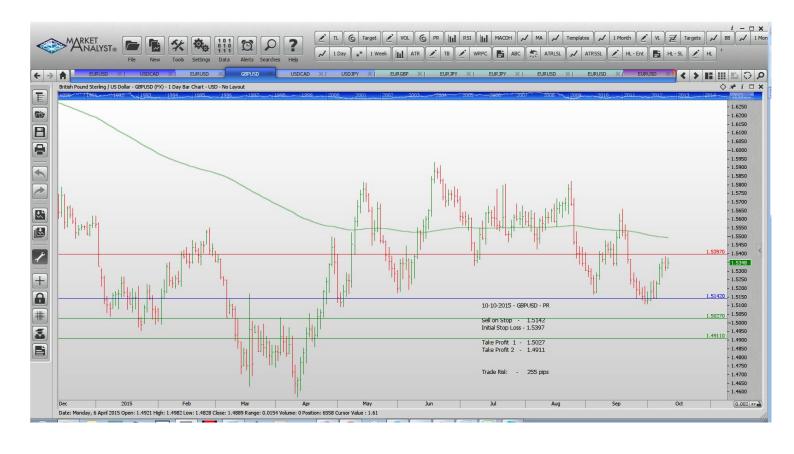

#### **Stop Orders**

| EURUSD | Sell Stop | 1.1197 | 1.1407 | 1.1087 | 1.0977 | <b>210</b> p |
|--------|-----------|--------|--------|--------|--------|--------------|
| GBPUSD | Sell Stop | 1.5142 | 1.5397 | 1.5027 | 1.4911 | 244 p        |