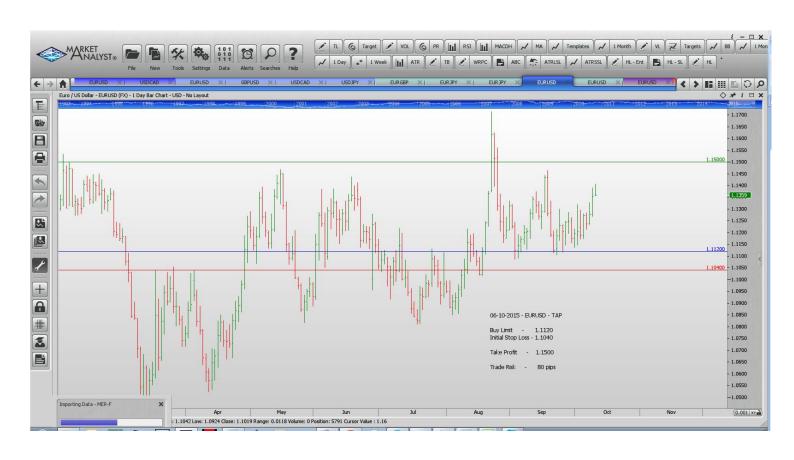

#### **Stop Orders**

| EURUSD      | Sell Stop                | 1.11035 | 1.11574          | 1.10744 | 1.10528 | 1.10117          | 46 pips      |
|-------------|--------------------------|---------|------------------|---------|---------|------------------|--------------|
| Limit Order | s                        |         |                  |         |         |                  |              |
| EURJPY      | Buy Limit                |         | 131.50           |         |         | 136.50           | 100 pips     |
|             | Buy Limit                |         | 1.0920           |         |         | 1.1500           | 80 pips      |
|             | Sell Limit<br>Sell Limit |         | 138.30<br>0.7490 |         |         | 134.00<br>0.7365 | 80 p<br>50 p |
| EURUSD      | Buy Limit                |         | 1.1040           |         |         | 1.1500           | 80 p         |