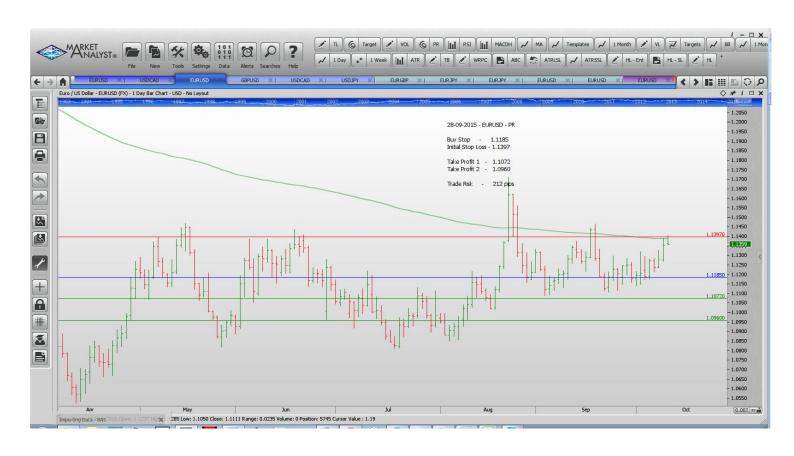

#### **Stop Orders**

| EURUSD | Sell Stop | 1.1197 | 1.1407 | 1.1087 | 1.0977 | <b>210</b> p |
|--------|-----------|--------|--------|--------|--------|--------------|
| GBPUSD | Sell Stop | 1.5142 | 1.5397 | 1.5027 | 1.4911 | 244 p        |