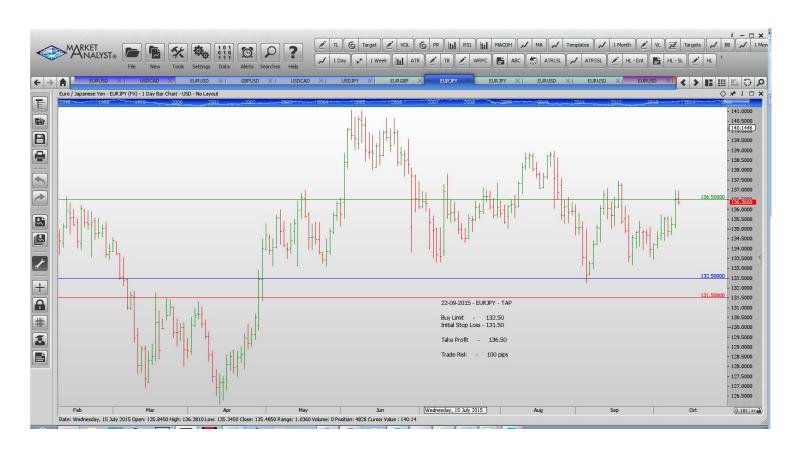

#### **Stop Orders**

| EURUSD      | Sell Stop                | 1.11035 | 1.11574          | 1.10744 | 1.10528 | 1.10117          | 46 pips      |
|-------------|--------------------------|---------|------------------|---------|---------|------------------|--------------|
| Limit Order | s                        |         |                  |         |         |                  |              |
| EURJPY      | Buy Limit                |         | 131.50           |         |         | 136.50           | 100 pips     |
|             | Buy Limit                |         | 1.0920           |         |         | 1.1500           | 80 pips      |
|             | Sell Limit<br>Sell Limit |         | 138.30<br>0.7490 |         |         | 134.00<br>0.7365 | 80 p<br>50 p |
| EURUSD      | Buy Limit                |         | 1.1040           |         |         | 1.1500           | 80 p         |