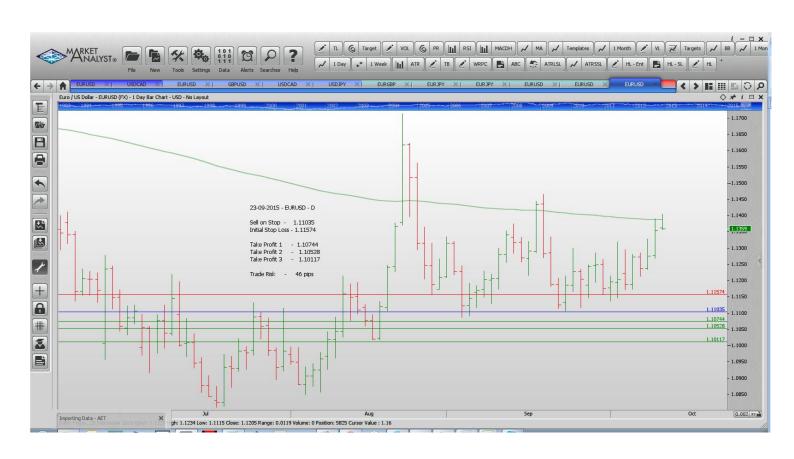

#### **Stop Orders**

| EURUSD      | Sell Stop                | 1.11035 | 1.11574          | 1.10744 | 1.10528 | 1.10117          | 46 pips      |
|-------------|--------------------------|---------|------------------|---------|---------|------------------|--------------|
| Limit Order | s                        |         |                  |         |         |                  |              |
| EURJPY      | Buy Limit                |         | 131.50           |         |         | 136.50           | 100 pips     |
|             | Buy Limit                |         | 1.0920           |         |         | 1.1500           | 80 pips      |
|             | Sell Limit<br>Sell Limit |         | 138.30<br>0.7490 |         |         | 134.00<br>0.7365 | 80 p<br>50 p |
| EURUSD      | Buy Limit                |         | 1.1040           |         |         | 1.1500           | 80 p         |