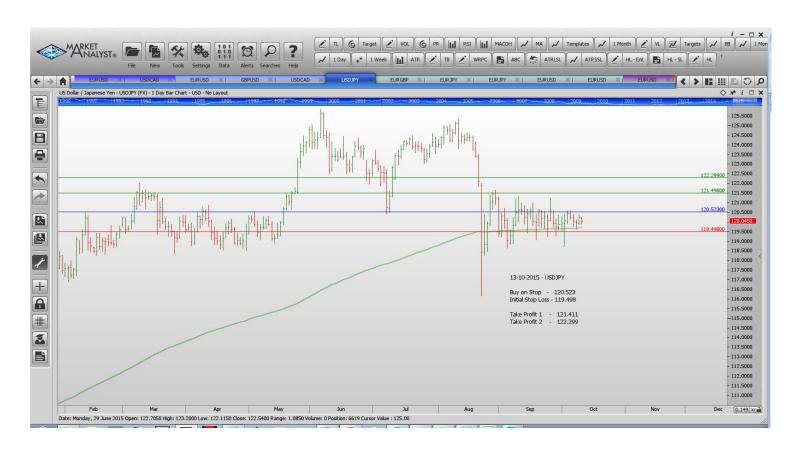

#### **Stop Orders**

| EURUSD | Sell Stop       | 1.1299  | 1.1405 |         | 1.1128  | 106 p |
|--------|-----------------|---------|--------|---------|---------|-------|
| USDCAD | Buy Stop        | 1.3038  | 1.2887 | 1.3144  | 1.3251  | 151 p |
| USDCAD | <b>Buy Stop</b> | 1.3067  | 1.2895 |         | 1.3354  | 172 p |
| USDJPY | <b>Buy Stop</b> | 120.523 | 119498 | 121.411 | 122.299 | 103 p |