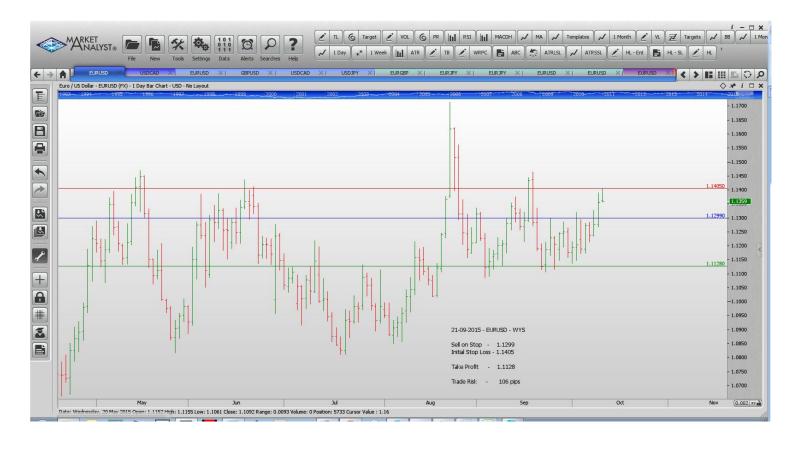

#### **Stop Orders**

| EURUSD | Sell Stop       | 1.1299  | 1.1405 |         | 1.1128  | 106 p |
|--------|-----------------|---------|--------|---------|---------|-------|
| USDCAD | Buy Stop        | 1.3038  | 1.2887 | 1.3144  | 1.3251  | 151 p |
| USDCAD | <b>Buy Stop</b> | 1.3067  | 1.2895 |         | 1.3354  | 172 p |
| USDJPY | <b>Buy Stop</b> | 120.523 | 119498 | 121.411 | 122.299 | 103 p |