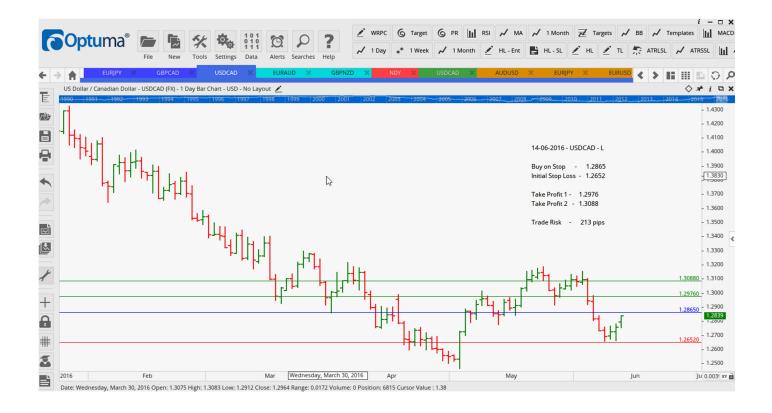

## **NEW ORDERS:**

| Name Order Type                                |                                                          | Entry                                           | S. L.                                           | TP1                                            | TP2    | TP3 | Trade Risk                                               |
|------------------------------------------------|----------------------------------------------------------|-------------------------------------------------|-------------------------------------------------|------------------------------------------------|--------|-----|----------------------------------------------------------|
| Stop Orders                                    |                                                          |                                                 |                                                 |                                                |        |     |                                                          |
| EURAUD<br>EURJPY<br>GBPCAD<br>GBPNZD<br>USDCAD | Buy Stop<br>Buy Stop<br>Buy Stop<br>Buy Stop<br>Buy Stop | 1.5364<br>120.955<br>1.8432<br>2.0414<br>1.2865 | 1.5205<br>118.900<br>1.8031<br>1.9959<br>1.2652 | 1.5605<br>124.20<br>1.9170<br>2.1759<br>1.2976 | 1.3088 |     | 159 pips<br>206 pips<br>401 pips<br>455 pips<br>213 pips |