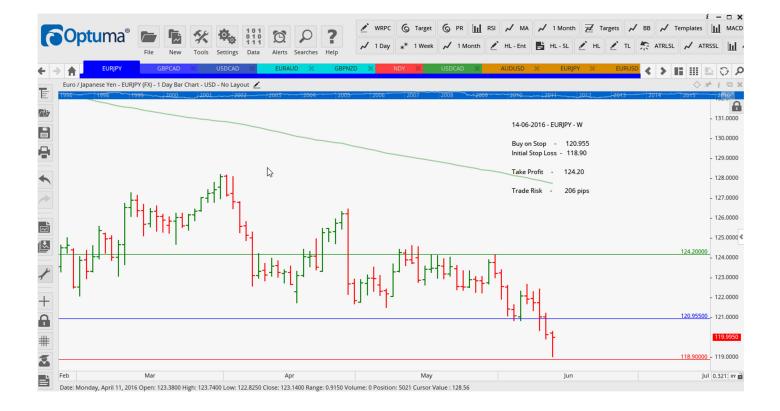

## **NEW ORDERS:**

| Name Order Type                                |                                                          | Entry                                           | S. L.                                           | TP1                                            | TP2    | TP3 | Trade Risk                                               |
|------------------------------------------------|----------------------------------------------------------|-------------------------------------------------|-------------------------------------------------|------------------------------------------------|--------|-----|----------------------------------------------------------|
| Stop Orders                                    |                                                          |                                                 |                                                 |                                                |        |     |                                                          |
| EURAUD<br>EURJPY<br>GBPCAD<br>GBPNZD<br>USDCAD | Buy Stop<br>Buy Stop<br>Buy Stop<br>Buy Stop<br>Buy Stop | 1.5364<br>120.955<br>1.8432<br>2.0414<br>1.2865 | 1.5205<br>118.900<br>1.8031<br>1.9959<br>1.2652 | 1.5605<br>124.20<br>1.9170<br>2.1759<br>1.2976 | 1.3088 |     | 159 pips<br>206 pips<br>401 pips<br>455 pips<br>213 pips |