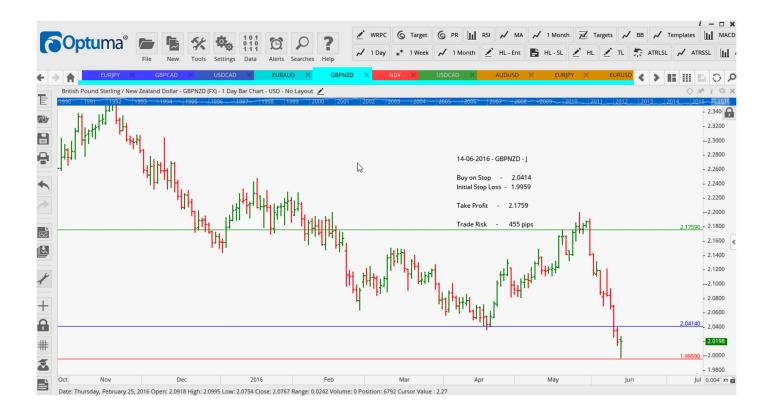

## **NEW ORDERS:**

| Name Order Type                                |                                                          | Entry                                           | S. L.                                           | TP1                                            | TP2    | TP3 | Trade Risk                                               |
|------------------------------------------------|----------------------------------------------------------|-------------------------------------------------|-------------------------------------------------|------------------------------------------------|--------|-----|----------------------------------------------------------|
| Stop Orders                                    |                                                          |                                                 |                                                 |                                                |        |     |                                                          |
| EURAUD<br>EURJPY<br>GBPCAD<br>GBPNZD<br>USDCAD | Buy Stop<br>Buy Stop<br>Buy Stop<br>Buy Stop<br>Buy Stop | 1.5364<br>120.955<br>1.8432<br>2.0414<br>1.2865 | 1.5205<br>118.900<br>1.8031<br>1.9959<br>1.2652 | 1.5605<br>124.20<br>1.9170<br>2.1759<br>1.2976 | 1.3088 |     | 159 pips<br>206 pips<br>401 pips<br>455 pips<br>213 pips |