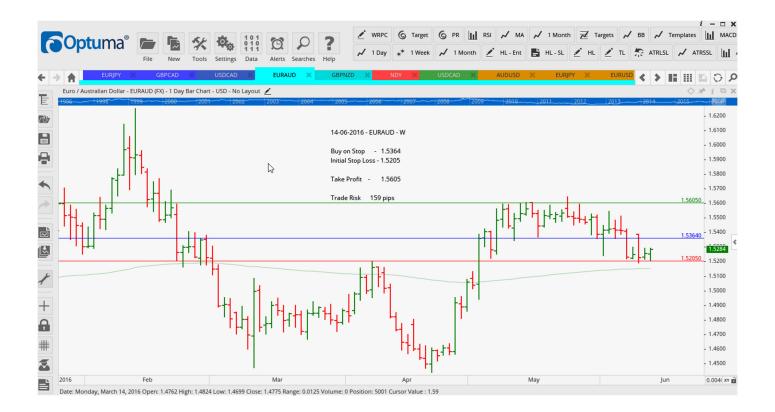

## **NEW ORDERS:**

| Name Order Type                                |                                                          | Entry                                           | S. L.                                           | TP1                                            | TP2    | TP3 | Trade Risk                                               |
|------------------------------------------------|----------------------------------------------------------|-------------------------------------------------|-------------------------------------------------|------------------------------------------------|--------|-----|----------------------------------------------------------|
| Stop Orders                                    |                                                          |                                                 |                                                 |                                                |        |     |                                                          |
| EURAUD<br>EURJPY<br>GBPCAD<br>GBPNZD<br>USDCAD | Buy Stop<br>Buy Stop<br>Buy Stop<br>Buy Stop<br>Buy Stop | 1.5364<br>120.955<br>1.8432<br>2.0414<br>1.2865 | 1.5205<br>118.900<br>1.8031<br>1.9959<br>1.2652 | 1.5605<br>124.20<br>1.9170<br>2.1759<br>1.2976 | 1.3088 |     | 159 pips<br>206 pips<br>401 pips<br>455 pips<br>213 pips |