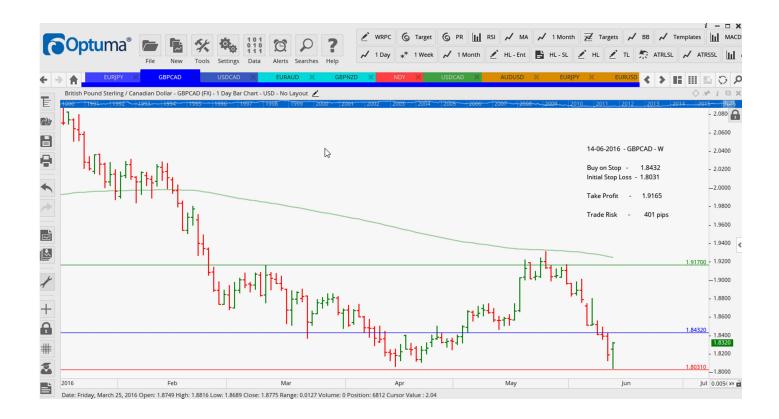

## **NEW ORDERS:**

| Name Order Type                                |                                                          | Entry                                           | S. L.                                           | TP1                                            | TP2    | TP3 | Trade Risk                                               |
|------------------------------------------------|----------------------------------------------------------|-------------------------------------------------|-------------------------------------------------|------------------------------------------------|--------|-----|----------------------------------------------------------|
| Stop Orders                                    |                                                          |                                                 |                                                 |                                                |        |     |                                                          |
| EURAUD<br>EURJPY<br>GBPCAD<br>GBPNZD<br>USDCAD | Buy Stop<br>Buy Stop<br>Buy Stop<br>Buy Stop<br>Buy Stop | 1.5364<br>120.955<br>1.8432<br>2.0414<br>1.2865 | 1.5205<br>118.900<br>1.8031<br>1.9959<br>1.2652 | 1.5605<br>124.20<br>1.9170<br>2.1759<br>1.2976 | 1.3088 |     | 159 pips<br>206 pips<br>401 pips<br>455 pips<br>213 pips |