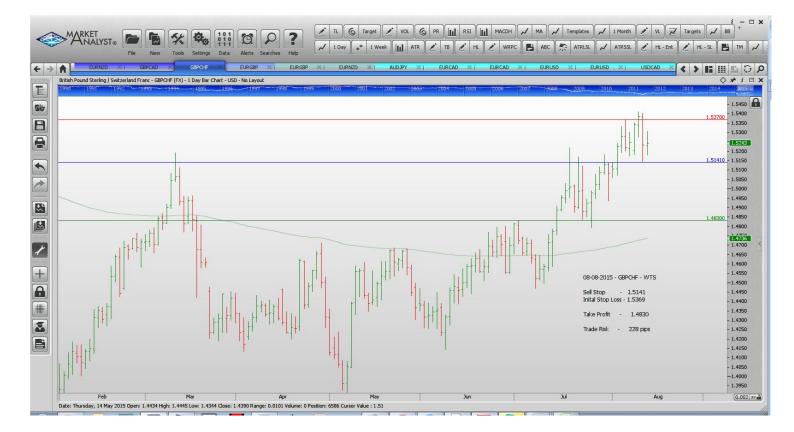

#### Stop Orders

| EURGBP        | Sell Stop  | 0.7046 | 0.7176 | 0.6979 | 0.6913  | 130 pips |  |
|---------------|------------|--------|--------|--------|---------|----------|--|
| EURNZD        | Sell Stop  | 1.6722 | 1.7082 |        | 1.6363  | 360 pips |  |
| <b>GBPCAD</b> | Sell Stop  | 2.0061 | 2.0540 |        | 1.9363  | 479 pips |  |
| <b>GBPCHF</b> | Sell Stop  | 1.5141 | 1.5369 |        | 1.4830  | 228 pip  |  |
| Limit Orders  |            |        |        |        |         |          |  |
|               | Dun (Limit | 0 6020 | 0,6960 |        | 0 74 00 | 70 pipe  |  |