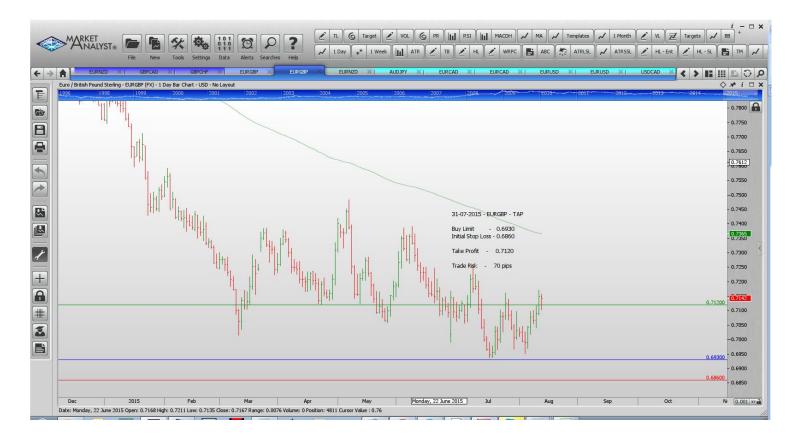

| EURGBP | Buy Limit  | 0.6930 | 0.6860 | 0.7120 | 70 pips |
|--------|------------|--------|--------|--------|---------|
| EURNZD | Sell Limit | 1.6790 | 1.6870 | 1.6420 | 80 pips |