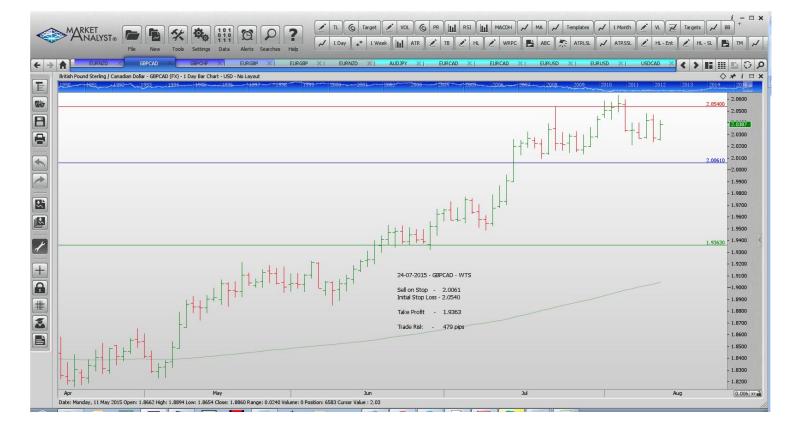

#### Stop Orders

| EURGBP        | Sell Stop  | 0.7046 | 0.7176 | 0.6979 | 0.6913  | 130 pips |  |
|---------------|------------|--------|--------|--------|---------|----------|--|
| EURNZD        | Sell Stop  | 1.6722 | 1.7082 |        | 1.6363  | 360 pips |  |
| <b>GBPCAD</b> | Sell Stop  | 2.0061 | 2.0540 |        | 1.9363  | 479 pips |  |
| <b>GBPCHF</b> | Sell Stop  | 1.5141 | 1.5369 |        | 1.4830  | 228 pip  |  |
| Limit Orders  |            |        |        |        |         |          |  |
|               | Dun (Limit | 0 6020 | 0,6960 |        | 0 74 00 | 70 pipe  |  |