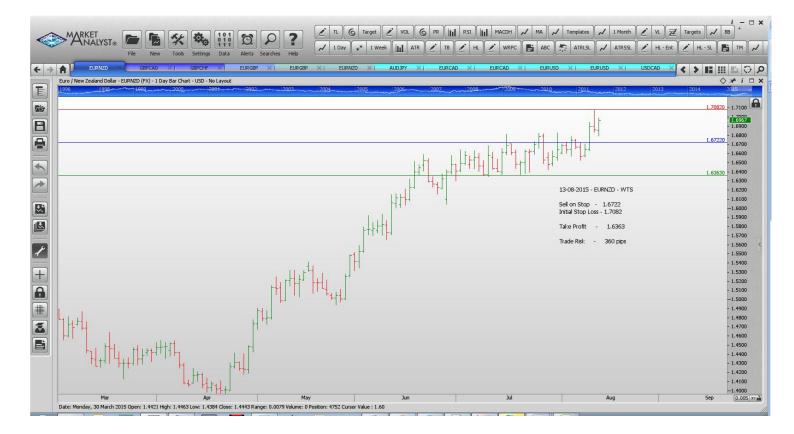

#### Stop Orders

| EURGBP        | Sell Stop  | 0.7046 | 0.7176 | 0.6979 | 0.6913  | 130 pips |  |
|---------------|------------|--------|--------|--------|---------|----------|--|
| EURNZD        | Sell Stop  | 1.6722 | 1.7082 |        | 1.6363  | 360 pips |  |
| <b>GBPCAD</b> | Sell Stop  | 2.0061 | 2.0540 |        | 1.9363  | 479 pips |  |
| <b>GBPCHF</b> | Sell Stop  | 1.5141 | 1.5369 |        | 1.4830  | 228 pip  |  |
| Limit Orders  |            |        |        |        |         |          |  |
|               | Dun (Limit | 0 6020 | 0,6960 |        | 0 74 00 | 70 pipe  |  |