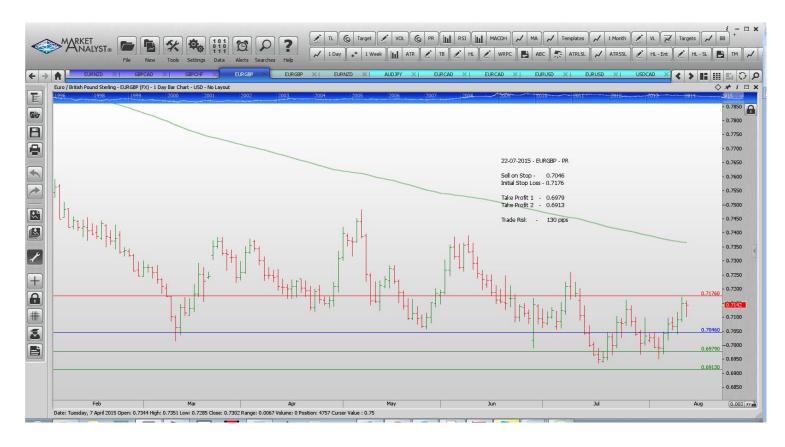

#### Stop Orders

| EURGBP        | Sell Stop  | 0.7046 | 0.7176 | 0.6979 | 0.6913  | 130 pips |  |
|---------------|------------|--------|--------|--------|---------|----------|--|
| EURNZD        | Sell Stop  | 1.6722 | 1.7082 |        | 1.6363  | 360 pips |  |
| <b>GBPCAD</b> | Sell Stop  | 2.0061 | 2.0540 |        | 1.9363  | 479 pips |  |
| <b>GBPCHF</b> | Sell Stop  | 1.5141 | 1.5369 |        | 1.4830  | 228 pip  |  |
| Limit Orders  |            |        |        |        |         |          |  |
|               | Dun (Limit | 0 6020 | 0,6960 |        | 0 74 00 | 70 pipe  |  |