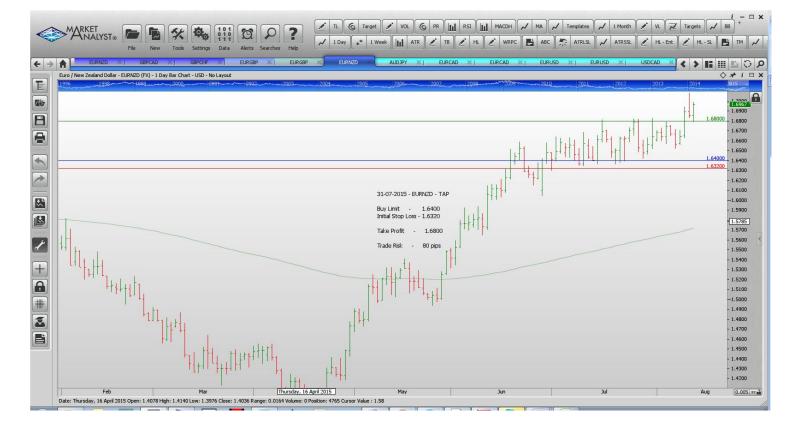

| EURGBP | Buy Limit  | 0.6930 | 0.6860 | 0.7120 | 70 pips |
|--------|------------|--------|--------|--------|---------|
| EURNZD | Sell Limit | 1.6790 | 1.6870 | 1.6420 | 80 pips |