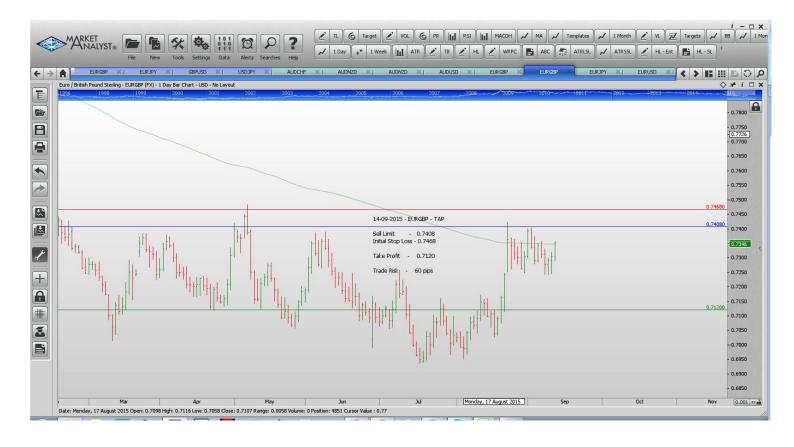

#### **Limit Orders**

| AUDNZD        | Sell Limit       | 1.1310  | 1.1380  | 1.0950  | 70 pips  |
|---------------|------------------|---------|---------|---------|----------|
| EURGBP        | <b>Buy Limit</b> | 0.6930  | 0.6860  | 0.7120  | 70 pips  |
| EURGBP        | Sell Limit       | 0.7408  | 0.7468  | 0.7120  | 60 pips  |
| EURJPY        | Sell Limit       | 141.000 | 141.800 | 134.200 | 80 pips  |
| <b>EURUSD</b> | <b>Buy Limit</b> | 1.1000  | 1.0920  | 1.1500  | 80 pips  |
| GBPCHF        | Sell Limit       | 1.5500  | 1.5620  | 1.4800  | 120 pips |
| GBPUSD        | <b>Buy Limit</b> | 1.5185  | 1.5115  | 1.5600  | 70 pips  |
| USDCAD        | <b>Buy Limit</b> | 1.2780  | 1.2720  | 1.3000  | 60 pips  |
| USDCAD        | Sell Limit       | 1.3300  | 1.3370  | 1.3150  | 70 pips  |

# **CHARTS:**