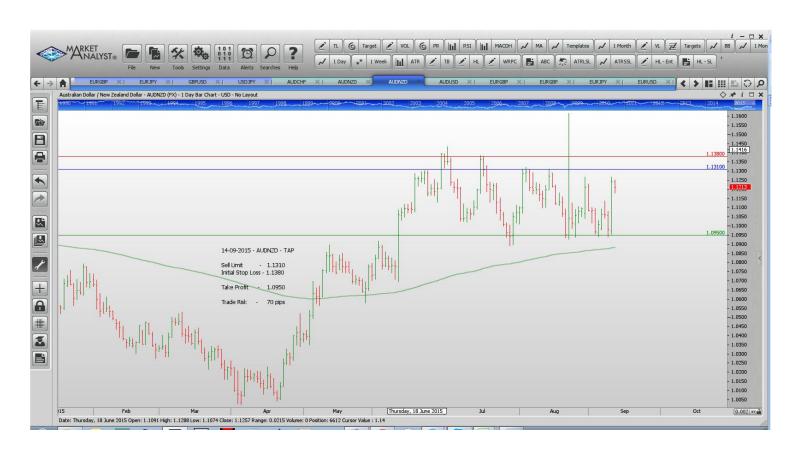

#### **Limit Orders**

| AUDNZD        | Sell Limit       | 1.1310  | 1.1380  | 1.0950  | 70 pips  |
|---------------|------------------|---------|---------|---------|----------|
| EURGBP        | <b>Buy Limit</b> | 0.6930  | 0.6860  | 0.7120  | 70 pips  |
| EURGBP        | Sell Limit       | 0.7408  | 0.7468  | 0.7120  | 60 pips  |
| EURJPY        | Sell Limit       | 141.000 | 141.800 | 134.200 | 80 pips  |
| <b>EURUSD</b> | <b>Buy Limit</b> | 1.1000  | 1.0920  | 1.1500  | 80 pips  |
| GBPCHF        | Sell Limit       | 1.5500  | 1.5620  | 1.4800  | 120 pips |
| GBPUSD        | <b>Buy Limit</b> | 1.5185  | 1.5115  | 1.5600  | 70 pips  |
| USDCAD        | <b>Buy Limit</b> | 1.2780  | 1.2720  | 1.3000  | 60 pips  |
| USDCAD        | Sell Limit       | 1.3300  | 1.3370  | 1.3150  | 70 pips  |