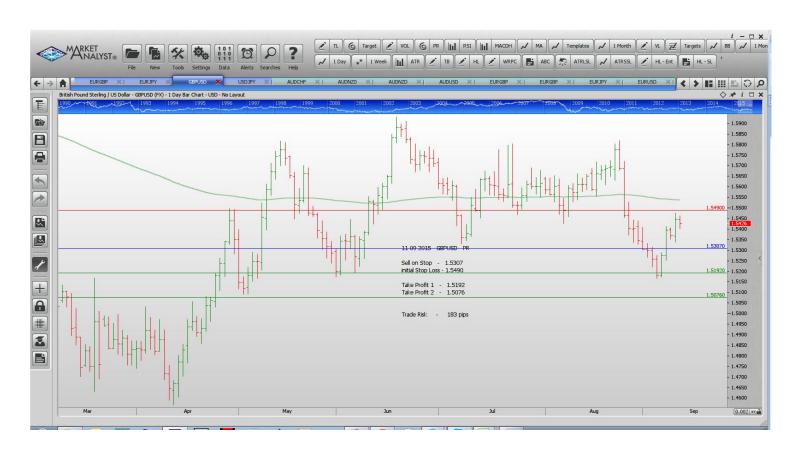

#### **Stop Orders**

| EURGBP | Buy Stop  | 0.7344  | 0.7232  | 0.7426  | 0.7507  | 112 pips |
|--------|-----------|---------|---------|---------|---------|----------|
| EURJPY | Sell Stop | 133.436 | 136.32  | 132.11  | 130.784 | 288 pips |
| GBPUSD | Sell Stop | 1.5307  | 1.5490  | 1.5192  | 1.576   | 183 pips |
| USDJPY | Sell Stop | 118.837 | 121.435 | 117.432 | 116.026 | 260 pips |