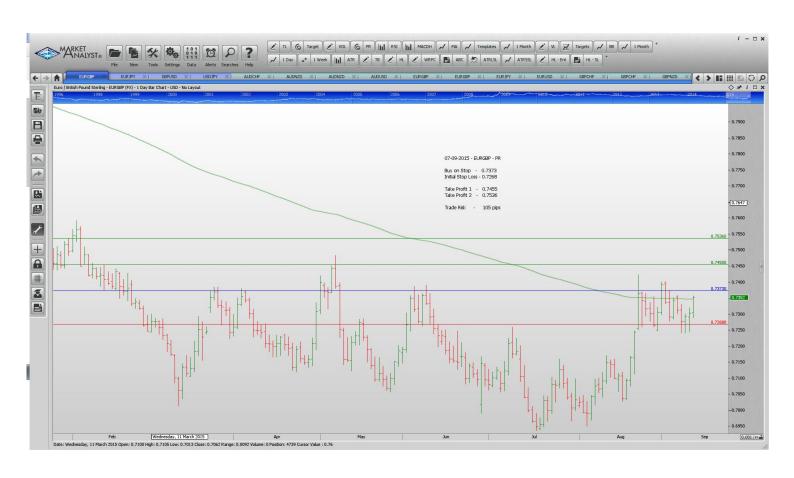

#### **Stop Orders**

| EURGBP | Buy Stop  | 0.7344  | 0.7232  | 0.7426  | 0.7507  | 112 pips |
|--------|-----------|---------|---------|---------|---------|----------|
| EURJPY | Sell Stop | 133.436 | 136.32  | 132.11  | 130.784 | 288 pips |
| GBPUSD | Sell Stop | 1.5307  | 1.5490  | 1.5192  | 1.576   | 183 pips |
| USDJPY | Sell Stop | 118.837 | 121.435 | 117.432 | 116.026 | 260 pips |

#### **Limit Orders**

EURGBP 0.7402 Amend 0.7402 0.6950