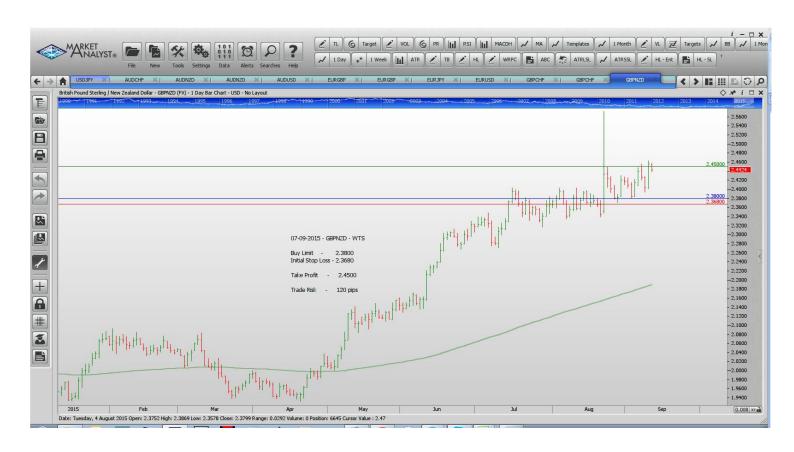

#### **Limit Orders**

| AUDCHF | Sell Limit       | 0.6950 | 0.7020 | 0.6750 | 70 pips  |
|--------|------------------|--------|--------|--------|----------|
| AUDUSD | Sell Limit       | 0.7150 | 0.7220 | 0.7000 | 70 pips  |
| GBPCHF | <b>Buy Limit</b> | 1.4682 | 1.4582 | 1.5250 | 100 pips |
| GBPNZD | Buy Limit        | 2.3800 | 2.3680 | 2.4500 | 120 pips |
| USDCAD | Buy Limit        | 1.3130 | 1.3060 | 1.3380 | 70 pips  |