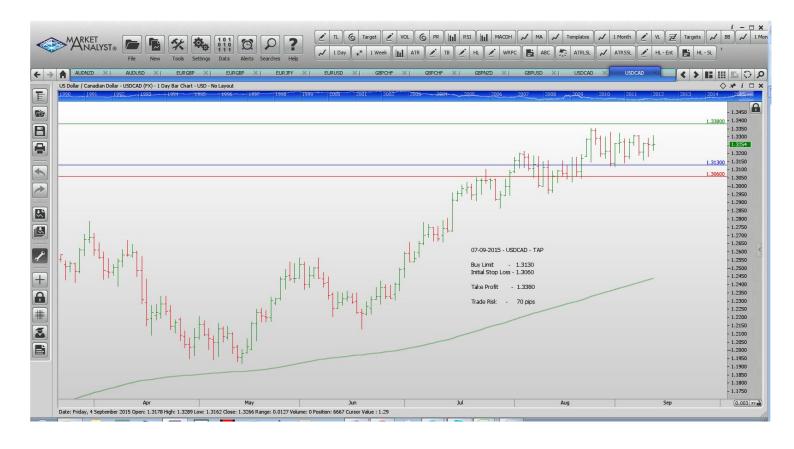

# **CHARTS:**

#### **Limit Orders**

| AUDCHF | Sell Limit       | 0.6950 | 0.7020 | 0.6750 | 70 pips  |
|--------|------------------|--------|--------|--------|----------|
| AUDUSD | Sell Limit       | 0.7150 | 0.7220 | 0.7000 | 70 pips  |
| GBPCHF | <b>Buy Limit</b> | 1.4682 | 1.4582 | 1.5250 | 100 pips |
| GBPNZD | Buy Limit        | 2.3800 | 2.3680 | 2.4500 | 120 pips |
| USDCAD | Buy Limit        | 1.3130 | 1.3060 | 1.3380 | 70 pips  |