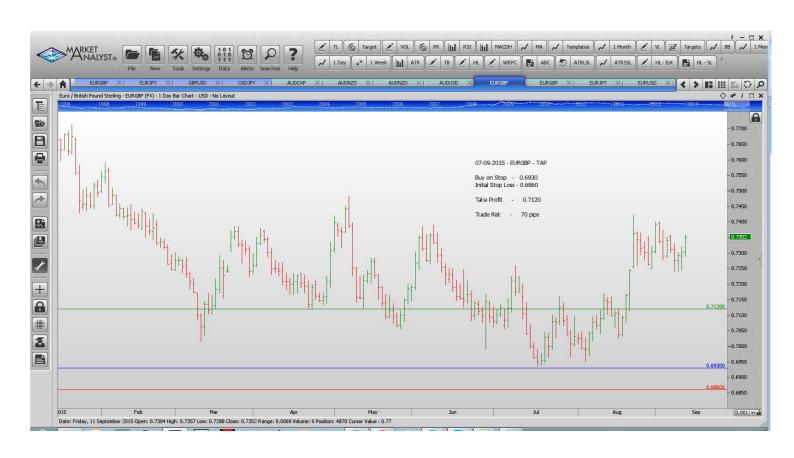

#### **Limit Orders**

| AUDNZD        | Sell Limit       | 1.1310  | 1.1380  | 1.0950  | 70 pips  |
|---------------|------------------|---------|---------|---------|----------|
| EURGBP        | <b>Buy Limit</b> | 0.6930  | 0.6860  | 0.7120  | 70 pips  |
| EURGBP        | Sell Limit       | 0.7408  | 0.7468  | 0.7120  | 60 pips  |
| EURJPY        | Sell Limit       | 141.000 | 141.800 | 134.200 | 80 pips  |
| <b>EURUSD</b> | <b>Buy Limit</b> | 1.1000  | 1.0920  | 1.1500  | 80 pips  |
| GBPCHF        | Sell Limit       | 1.5500  | 1.5620  | 1.4800  | 120 pips |
| GBPUSD        | <b>Buy Limit</b> | 1.5185  | 1.5115  | 1.5600  | 70 pips  |
| USDCAD        | <b>Buy Limit</b> | 1.2780  | 1.2720  | 1.3000  | 60 pips  |
| USDCAD        | Sell Limit       | 1.3300  | 1.3370  | 1.3150  | 70 pips  |

# **CHARTS:**