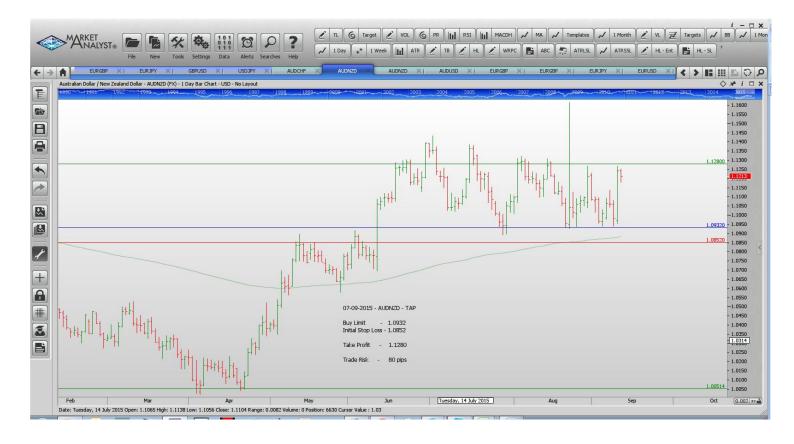

## **Amended**

**Stop Orders** 

**Limit Orders** 

AUDNZD Buy Limit 1.0932 1.0852 1.1280 80 pips