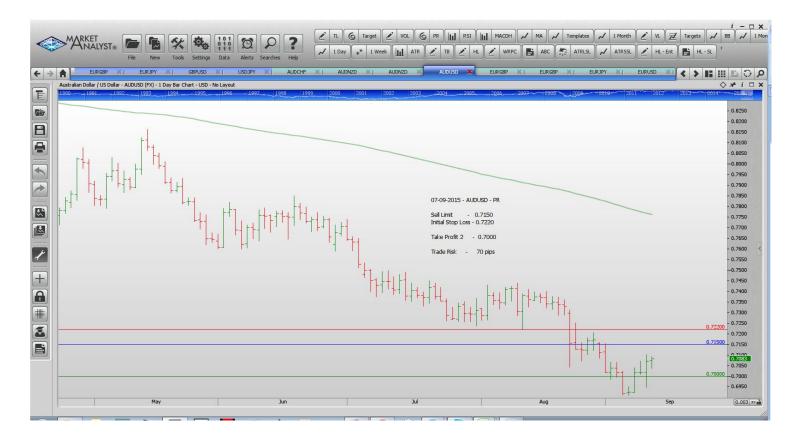

#### **Limit Orders**

| AUDCHF | Sell Limit       | 0.6950 | 0.7020 | 0.6750 | 70 pips  |
|--------|------------------|--------|--------|--------|----------|
| AUDUSD | Sell Limit       | 0.7150 | 0.7220 | 0.7000 | 70 pips  |
| GBPCHF | <b>Buy Limit</b> | 1.4682 | 1.4582 | 1.5250 | 100 pips |
| GBPNZD | Buy Limit        | 2.3800 | 2.3680 | 2.4500 | 120 pips |
| USDCAD | Buy Limit        | 1.3130 | 1.3060 | 1.3380 | 70 pips  |