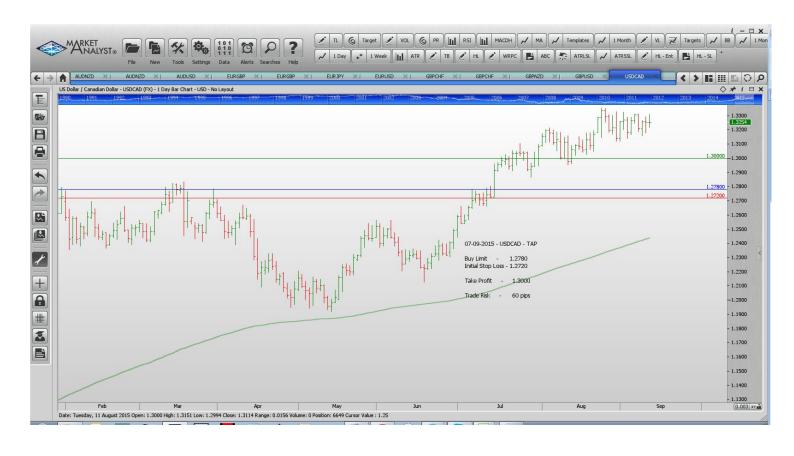

# **CHARTS:**

#### **Limit Orders**

| AUDNZD        | Sell Limit       | 1.1310  | 1.1380  | 1.0950  | 70 pips  |
|---------------|------------------|---------|---------|---------|----------|
| EURGBP        | <b>Buy Limit</b> | 0.6930  | 0.6860  | 0.7120  | 70 pips  |
| EURGBP        | Sell Limit       | 0.7408  | 0.7468  | 0.7120  | 60 pips  |
| EURJPY        | Sell Limit       | 141.000 | 141.800 | 134.200 | 80 pips  |
| <b>EURUSD</b> | <b>Buy Limit</b> | 1.1000  | 1.0920  | 1.1500  | 80 pips  |
| GBPCHF        | Sell Limit       | 1.5500  | 1.5620  | 1.4800  | 120 pips |
| GBPUSD        | <b>Buy Limit</b> | 1.5185  | 1.5115  | 1.5600  | 70 pips  |
| USDCAD        | <b>Buy Limit</b> | 1.2780  | 1.2720  | 1.3000  | 60 pips  |
| USDCAD        | Sell Limit       | 1.3300  | 1.3370  | 1.3150  | 70 pips  |