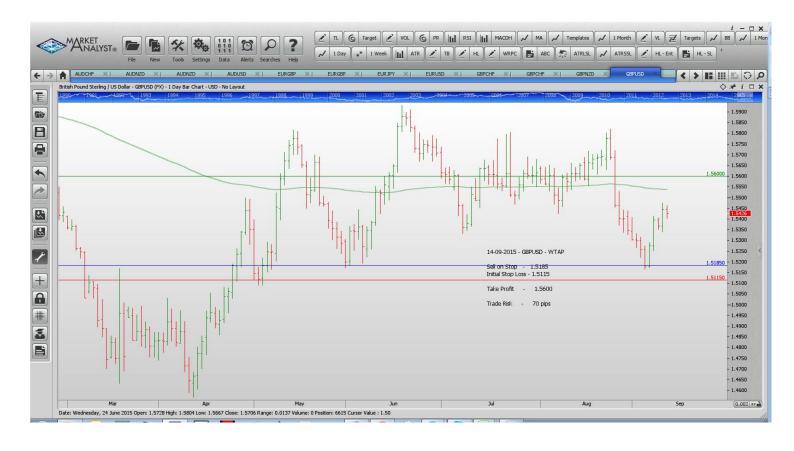

#### **Limit Orders**

| AUDNZD        | Sell Limit       | 1.1310  | 1.1380  | 1.0950  | 70 pips  |
|---------------|------------------|---------|---------|---------|----------|
| EURGBP        | <b>Buy Limit</b> | 0.6930  | 0.6860  | 0.7120  | 70 pips  |
| EURGBP        | Sell Limit       | 0.7408  | 0.7468  | 0.7120  | 60 pips  |
| EURJPY        | Sell Limit       | 141.000 | 141.800 | 134.200 | 80 pips  |
| <b>EURUSD</b> | <b>Buy Limit</b> | 1.1000  | 1.0920  | 1.1500  | 80 pips  |
| GBPCHF        | Sell Limit       | 1.5500  | 1.5620  | 1.4800  | 120 pips |
| GBPUSD        | <b>Buy Limit</b> | 1.5185  | 1.5115  | 1.5600  | 70 pips  |
| USDCAD        | <b>Buy Limit</b> | 1.2780  | 1.2720  | 1.3000  | 60 pips  |
| USDCAD        | Sell Limit       | 1.3300  | 1.3370  | 1.3150  | 70 pips  |