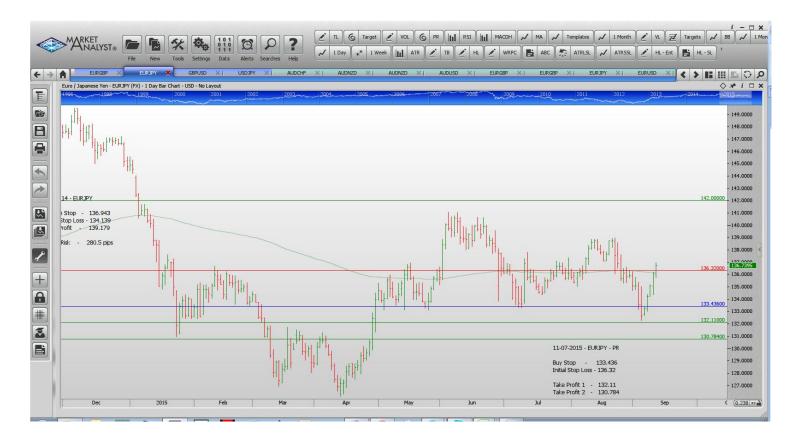

#### **Stop Orders**

| EURGBP | Buy Stop  | 0.7344  | 0.7232  | 0.7426  | 0.7507  | 112 pips |
|--------|-----------|---------|---------|---------|---------|----------|
| EURJPY | Sell Stop | 133.436 | 136.32  | 132.11  | 130.784 | 288 pips |
| GBPUSD | Sell Stop | 1.5307  | 1.5490  | 1.5192  | 1.576   | 183 pips |
| USDJPY | Sell Stop | 118.837 | 121.435 | 117.432 | 116.026 | 260 pips |