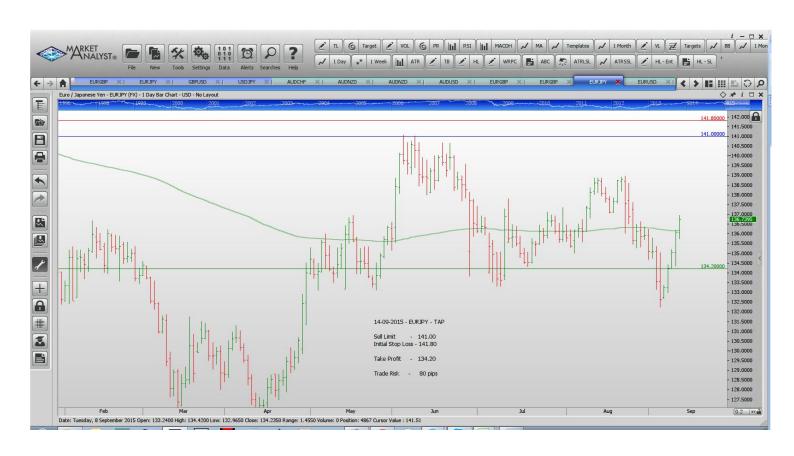

#### **Limit Orders**

| AUDNZD        | Sell Limit       | 1.1310  | 1.1380  | 1.0950  | 70 pips  |
|---------------|------------------|---------|---------|---------|----------|
| EURGBP        | <b>Buy Limit</b> | 0.6930  | 0.6860  | 0.7120  | 70 pips  |
| EURGBP        | Sell Limit       | 0.7408  | 0.7468  | 0.7120  | 60 pips  |
| EURJPY        | Sell Limit       | 141.000 | 141.800 | 134.200 | 80 pips  |
| <b>EURUSD</b> | <b>Buy Limit</b> | 1.1000  | 1.0920  | 1.1500  | 80 pips  |
| GBPCHF        | Sell Limit       | 1.5500  | 1.5620  | 1.4800  | 120 pips |
| GBPUSD        | <b>Buy Limit</b> | 1.5185  | 1.5115  | 1.5600  | 70 pips  |
| USDCAD        | <b>Buy Limit</b> | 1.2780  | 1.2720  | 1.3000  | 60 pips  |
| USDCAD        | Sell Limit       | 1.3300  | 1.3370  | 1.3150  | 70 pips  |

# **CHARTS:**