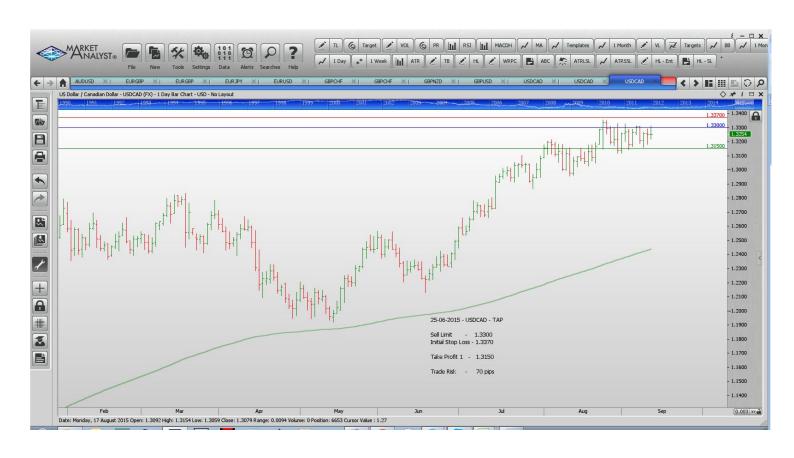

# **CHARTS:**

#### **Limit Orders**

| AUDNZD        | Sell Limit       | 1.1310  | 1.1380  | 1.0950  | 70 pips  |
|---------------|------------------|---------|---------|---------|----------|
| EURGBP        | <b>Buy Limit</b> | 0.6930  | 0.6860  | 0.7120  | 70 pips  |
| EURGBP        | Sell Limit       | 0.7408  | 0.7468  | 0.7120  | 60 pips  |
| EURJPY        | Sell Limit       | 141.000 | 141.800 | 134.200 | 80 pips  |
| <b>EURUSD</b> | <b>Buy Limit</b> | 1.1000  | 1.0920  | 1.1500  | 80 pips  |
| GBPCHF        | Sell Limit       | 1.5500  | 1.5620  | 1.4800  | 120 pips |
| GBPUSD        | <b>Buy Limit</b> | 1.5185  | 1.5115  | 1.5600  | 70 pips  |
| USDCAD        | <b>Buy Limit</b> | 1.2780  | 1.2720  | 1.3000  | 60 pips  |
| USDCAD        | Sell Limit       | 1.3300  | 1.3370  | 1.3150  | 70 pips  |