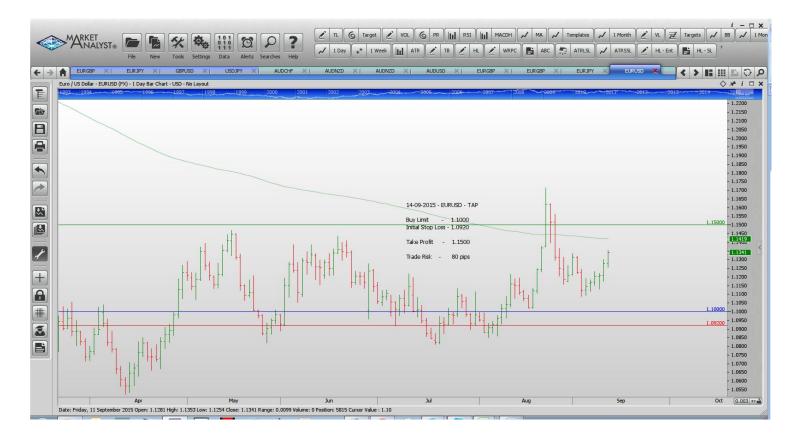

#### **Limit Orders**

| AUDNZD        | Sell Limit       | 1.1310  | 1.1380  | 1.0950  | 70 pips  |
|---------------|------------------|---------|---------|---------|----------|
| EURGBP        | <b>Buy Limit</b> | 0.6930  | 0.6860  | 0.7120  | 70 pips  |
| EURGBP        | Sell Limit       | 0.7408  | 0.7468  | 0.7120  | 60 pips  |
| EURJPY        | Sell Limit       | 141.000 | 141.800 | 134.200 | 80 pips  |
| <b>EURUSD</b> | <b>Buy Limit</b> | 1.1000  | 1.0920  | 1.1500  | 80 pips  |
| GBPCHF        | Sell Limit       | 1.5500  | 1.5620  | 1.4800  | 120 pips |
| GBPUSD        | <b>Buy Limit</b> | 1.5185  | 1.5115  | 1.5600  | 70 pips  |
| USDCAD        | <b>Buy Limit</b> | 1.2780  | 1.2720  | 1.3000  | 60 pips  |
| USDCAD        | Sell Limit       | 1.3300  | 1.3370  | 1.3150  | 70 pips  |

# **CHARTS:**