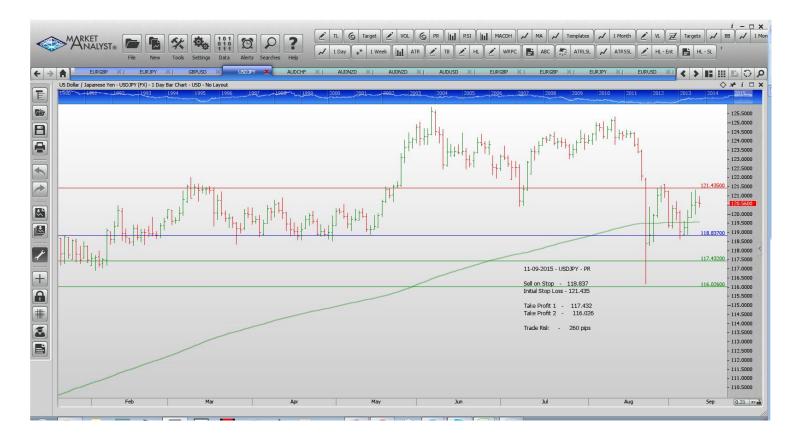

#### **Stop Orders**

| EURGBP | Buy Stop  | 0.7344  | 0.7232  | 0.7426  | 0.7507  | 112 pips |
|--------|-----------|---------|---------|---------|---------|----------|
| EURJPY | Sell Stop | 133.436 | 136.32  | 132.11  | 130.784 | 288 pips |
| GBPUSD | Sell Stop | 1.5307  | 1.5490  | 1.5192  | 1.576   | 183 pips |
| USDJPY | Sell Stop | 118.837 | 121.435 | 117.432 | 116.026 | 260 pips |