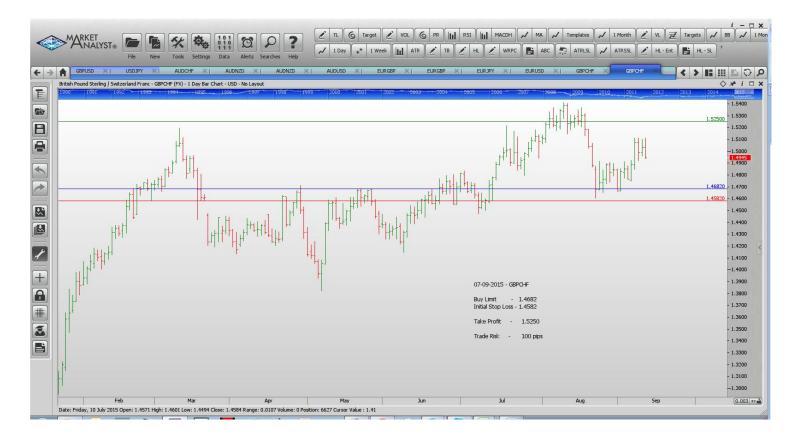

#### **Limit Orders**

| AUDCHF | Sell Limit       | 0.6950 | 0.7020 | 0.6750 | 70 pips  |
|--------|------------------|--------|--------|--------|----------|
| AUDUSD | Sell Limit       | 0.7150 | 0.7220 | 0.7000 | 70 pips  |
| GBPCHF | <b>Buy Limit</b> | 1.4682 | 1.4582 | 1.5250 | 100 pips |
| GBPNZD | Buy Limit        | 2.3800 | 2.3680 | 2.4500 | 120 pips |
| USDCAD | Buy Limit        | 1.3130 | 1.3060 | 1.3380 | 70 pips  |