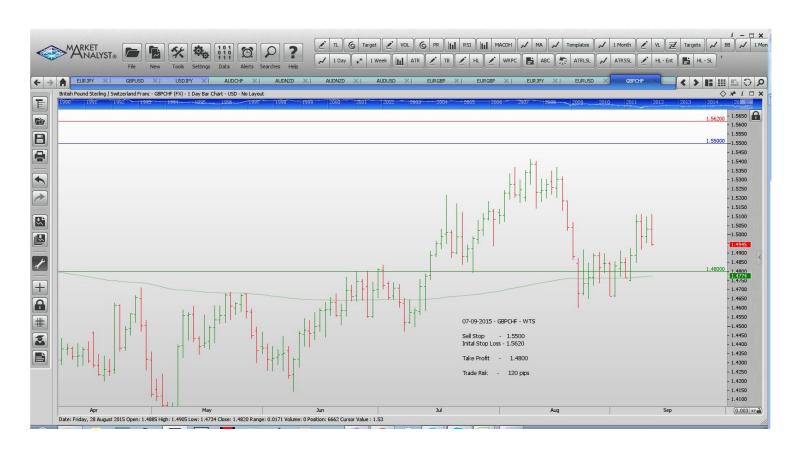

#### **Limit Orders**

| AUDNZD        | Sell Limit       | 1.1310  | 1.1380  | 1.0950  | 70 pips  |
|---------------|------------------|---------|---------|---------|----------|
| EURGBP        | <b>Buy Limit</b> | 0.6930  | 0.6860  | 0.7120  | 70 pips  |
| EURGBP        | Sell Limit       | 0.7408  | 0.7468  | 0.7120  | 60 pips  |
| EURJPY        | Sell Limit       | 141.000 | 141.800 | 134.200 | 80 pips  |
| <b>EURUSD</b> | <b>Buy Limit</b> | 1.1000  | 1.0920  | 1.1500  | 80 pips  |
| GBPCHF        | Sell Limit       | 1.5500  | 1.5620  | 1.4800  | 120 pips |
| GBPUSD        | <b>Buy Limit</b> | 1.5185  | 1.5115  | 1.5600  | 70 pips  |
| USDCAD        | <b>Buy Limit</b> | 1.2780  | 1.2720  | 1.3000  | 60 pips  |
| USDCAD        | Sell Limit       | 1.3300  | 1.3370  | 1.3150  | 70 pips  |