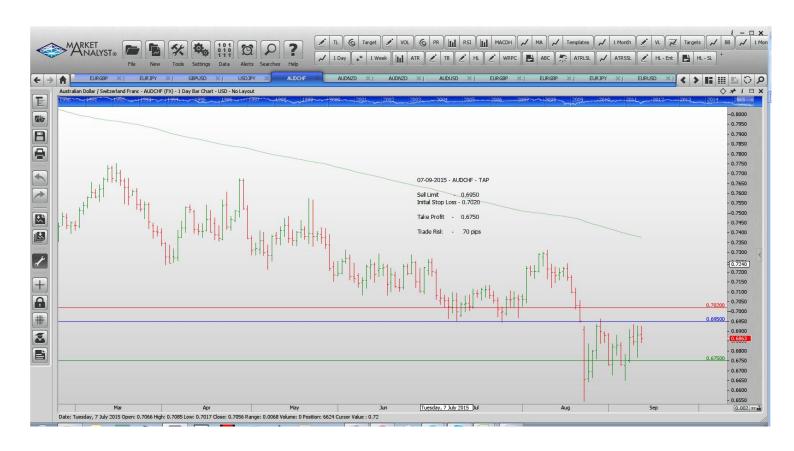

#### **Limit Orders**

| AUDCHF | Sell Limit       | 0.6950 | 0.7020 | 0.6750 | 70 pips  |
|--------|------------------|--------|--------|--------|----------|
| AUDUSD | Sell Limit       | 0.7150 | 0.7220 | 0.7000 | 70 pips  |
| GBPCHF | <b>Buy Limit</b> | 1.4682 | 1.4582 | 1.5250 | 100 pips |
| GBPNZD | Buy Limit        | 2.3800 | 2.3680 | 2.4500 | 120 pips |
| USDCAD | Buy Limit        | 1.3130 | 1.3060 | 1.3380 | 70 pips  |