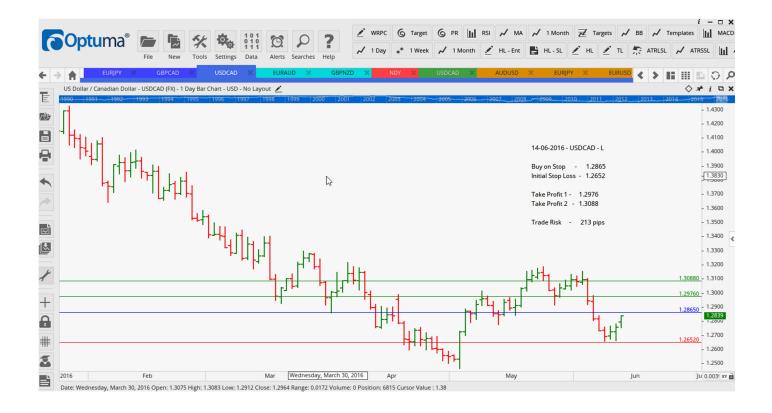

|     |     |                      |  |  |  |  |
| GBPCAD<br>GBPNZD                                | Buy Stop<br>Buy Stop | 1.8432<br>2.0414 | 1.8031<br>1.9959 | 1.9170<br>2.1759 |     |     | 401 pips<br>455 pips |  |  |  |  |
| NEW ORDERS:                                     |                      |                  |                  |                  |     |     |                      |  |  |  |  |
| Name Order Type E                               |                      | Entry            | S. L.            | TP1              | TP2 | TP3 | Trade Risk           |  |  |  |  |
| Stop Orders                                     |                      |                  |                  |                  |     |     |                      |  |  |  |  |



#### Stop Orders