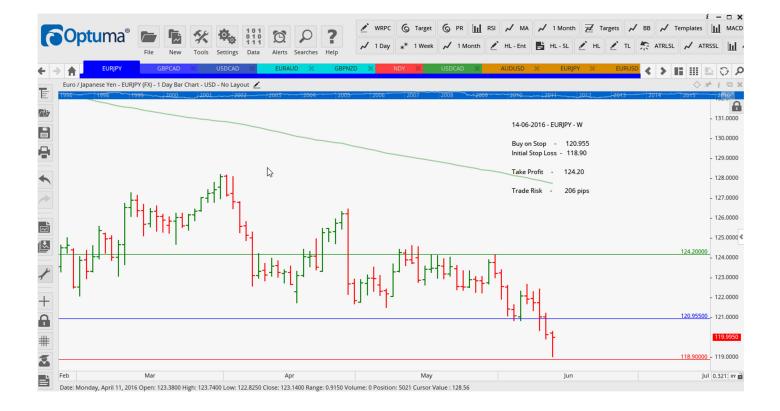

### **CANCELLED ORDERS:**

| EURAUD Buy Stop 1.5364, EURJPY Buy Stop 120.955 |                      |                  |                  |                  |     |     |                      |  |  |  |  |
|-------------------------------------------------|----------------------|------------------|------------------|------------------|-----|-----|----------------------|--|--|--|--|
| Name                                            | Direction            | Entry            | Stop Loss TP1    |                  | TP2 | TP3 | Trade Risk           |  |  |  |  |
|                                                 |                      |                  |                  |                  |     |     |                      |  |  |  |  |
| Amended                                         |                      |                  |                  |                  |     |     |                      |  |  |  |  |
| Stop Orders                                     |                      |                  |                  |                  |     |     |                      |  |  |  |  |
| Retained                                        |                      |                  |                  |                  |     |     |                      |  |  |  |  |
| Stop Orders                                     |                      |                  |                  |                  |     |     |                      |  |  |  |  |
| GBPCAD<br>GBPNZD                                | Buy Stop<br>Buy Stop | 1.8432<br>2.0414 | 1.8031<br>1.9959 | 1.9170<br>2.1759 |     |     | 401 pips<br>455 pips |  |  |  |  |
| NEW ORDERS:                                     |                      |                  |                  |                  |     |     |                      |  |  |  |  |
| Name Order Type E                               |                      | Entry            | S. L.            | TP1              | TP2 | TP3 | Trade Risk           |  |  |  |  |
| Stop Orders                                     |                      |                  |                  |                  |     |     |                      |  |  |  |  |