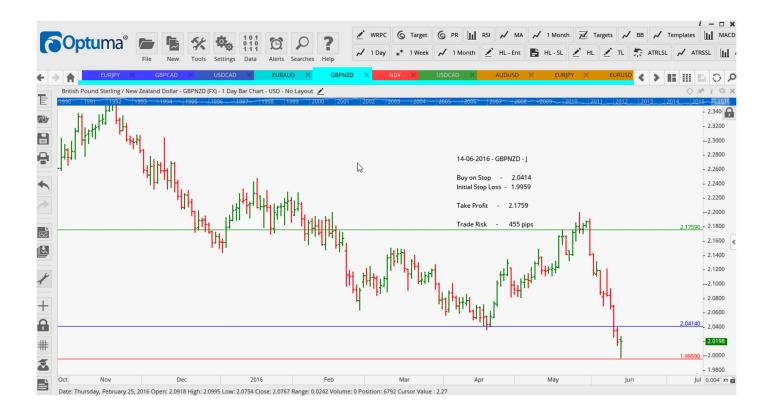

### **CANCELLED ORDERS:**

| EURAUD Buy Stop 1.5364, EURJPY Buy Stop 120.955 |                      |                  |                  |                  |     |     |                      |  |  |  |  |
|-------------------------------------------------|----------------------|------------------|------------------|------------------|-----|-----|----------------------|--|--|--|--|
| Name                                            | Direction            | Entry            | Stop Loss TP1    |                  | TP2 | TP3 | Trade Risk           |  |  |  |  |
|                                                 |                      |                  |                  |                  |     |     |                      |  |  |  |  |
| Amended                                         |                      |                  |                  |                  |     |     |                      |  |  |  |  |
| Stop Orders                                     |                      |                  |                  |                  |     |     |                      |  |  |  |  |
| Retained                                        |                      |                  |                  |                  |     |     |                      |  |  |  |  |
| Stop Orders                                     |                      |                  |                  |                  |     |     |                      |  |  |  |  |
| GBPCAD<br>GBPNZD                                | Buy Stop<br>Buy Stop | 1.8432<br>2.0414 | 1.8031<br>1.9959 | 1.9170<br>2.1759 |     |     | 401 pips<br>455 pips |  |  |  |  |
| NEW ORDERS:                                     |                      |                  |                  |                  |     |     |                      |  |  |  |  |
| Name Order Type E                               |                      | Entry            | S. L.            | TP1              | TP2 | TP3 | Trade Risk           |  |  |  |  |
| Stop Orders                                     |                      |                  |                  |                  |     |     |                      |  |  |  |  |