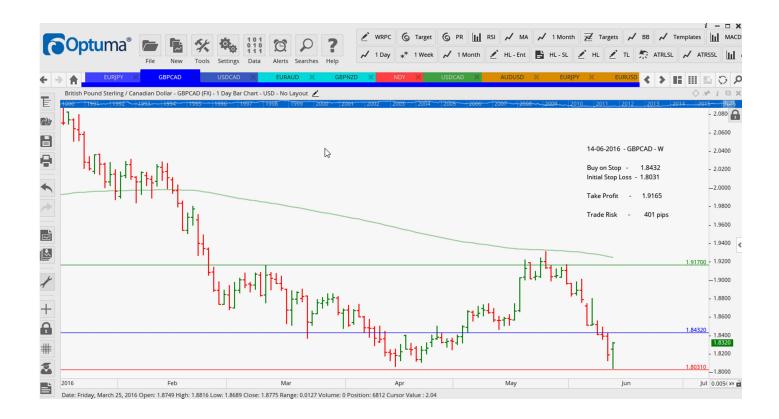

### **CANCELLED ORDERS:**

| EURAUD Buy Stop 1.5364, EURJPY Buy Stop 120.955 |                      |                  |                  |                  |     |     |                      |  |  |  |  |
|-------------------------------------------------|----------------------|------------------|------------------|------------------|-----|-----|----------------------|--|--|--|--|
| Name                                            | Direction            | Entry            | Stop Loss TP1    |                  | TP2 | TP3 | Trade Risk           |  |  |  |  |
|                                                 |                      |                  |                  |                  |     |     |                      |  |  |  |  |
| Amended                                         |                      |                  |                  |                  |     |     |                      |  |  |  |  |
| Stop Orders                                     |                      |                  |                  |                  |     |     |                      |  |  |  |  |
| Retained                                        |                      |                  |                  |                  |     |     |                      |  |  |  |  |
| Stop Orders                                     |                      |                  |                  |                  |     |     |                      |  |  |  |  |
| GBPCAD<br>GBPNZD                                | Buy Stop<br>Buy Stop | 1.8432<br>2.0414 | 1.8031<br>1.9959 | 1.9170<br>2.1759 |     |     | 401 pips<br>455 pips |  |  |  |  |
| NEW ORDERS:                                     |                      |                  |                  |                  |     |     |                      |  |  |  |  |
| Name Order Type E                               |                      | Entry            | S. L.            | TP1              | TP2 | TP3 | Trade Risk           |  |  |  |  |
| Stop Orders                                     |                      |                  |                  |                  |     |     |                      |  |  |  |  |