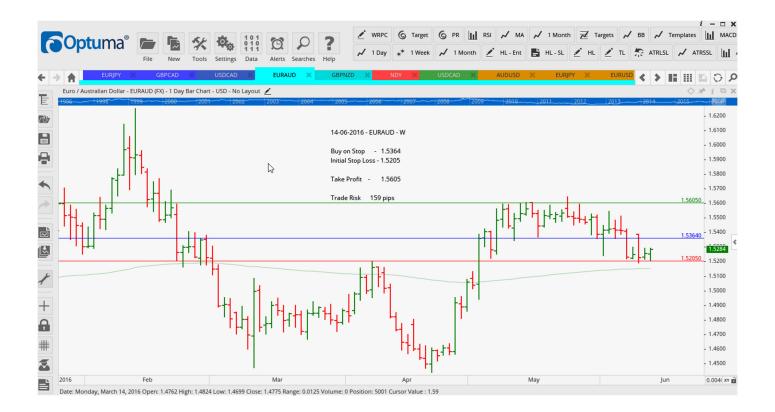

### **CANCELLED ORDERS:**

| EURAUD Buy Stop 1.5364, EURJPY Buy Stop 120.955 |                      |                  |                  |                  |     |     |                      |  |  |  |  |
|-------------------------------------------------|----------------------|------------------|------------------|------------------|-----|-----|----------------------|--|--|--|--|
| Name                                            | Direction            | Entry            | Stop Loss TP1    |                  | TP2 | TP3 | Trade Risk           |  |  |  |  |
|                                                 |                      |                  |                  |                  |     |     |                      |  |  |  |  |
| Amended                                         |                      |                  |                  |                  |     |     |                      |  |  |  |  |
| Stop Orders                                     |                      |                  |                  |                  |     |     |                      |  |  |  |  |
| Retained                                        |                      |                  |                  |                  |     |     |                      |  |  |  |  |
| Stop Orders                                     |                      |                  |                  |                  |     |     |                      |  |  |  |  |
| GBPCAD<br>GBPNZD                                | Buy Stop<br>Buy Stop | 1.8432<br>2.0414 | 1.8031<br>1.9959 | 1.9170<br>2.1759 |     |     | 401 pips<br>455 pips |  |  |  |  |
| NEW ORDERS:                                     |                      |                  |                  |                  |     |     |                      |  |  |  |  |
| Name Order Type E                               |                      | Entry            | S. L.            | TP1              | TP2 | TP3 | Trade Risk           |  |  |  |  |
| Stop Orders                                     |                      |                  |                  |                  |     |     |                      |  |  |  |  |