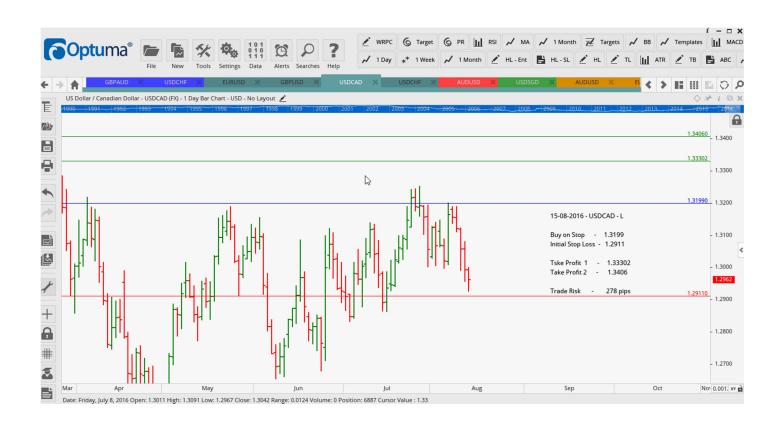

#### **CANCELLED ORDERS:**

EURUSD Buy L

GBPAUD Buy W

GBPUSD Buy L

USDCAD Buy L

USDCHF Sell L

Buy W

USDCHF

1.1244

1.6972

1.3059

1.3199

0.9785

0.9689

| Name        | Direct | ion        | Entry  | Stop Loss | TP1     | TP2    | TP3 | Trade Risk |
|-------------|--------|------------|--------|-----------|---------|--------|-----|------------|
| Amended     |        |            |        |           |         |        |     |            |
| Stop Orde   | ers    |            |        |           |         |        |     |            |
| USDCHF      | Buy    | W          | 0.9785 | 0.9709    | 0.9846  | 0.9951 |     | 74 pips    |
| Retained    |        |            |        |           |         |        |     |            |
| Stop Orders |        |            |        |           |         |        |     |            |
| GBPJPY      | Buy    | W          | 132.83 | 131.005   | 136.169 |        |     | 183 pips   |
| NEW OF      | RDER   | <u>RS:</u> |        |           |         |        |     |            |
| Name Order  | r Type |            | Entry  | S. L.     | TP1     | TP2    | TP3 | Trade Risk |
| Stop Order  | rs     |            |        |           |         |        |     |            |

1.1100

1.6783

1.2890

1.2911

0.9709

0.98270

1.1311

1.7369

1.3192

0.9846

0.9623

1.33302

1.1378

1.3324

1.3406

0.9951

0.9557

144 pips

191 pips

170 pips

278 pips

138 pips

74 pips

#### **CHARTS:**