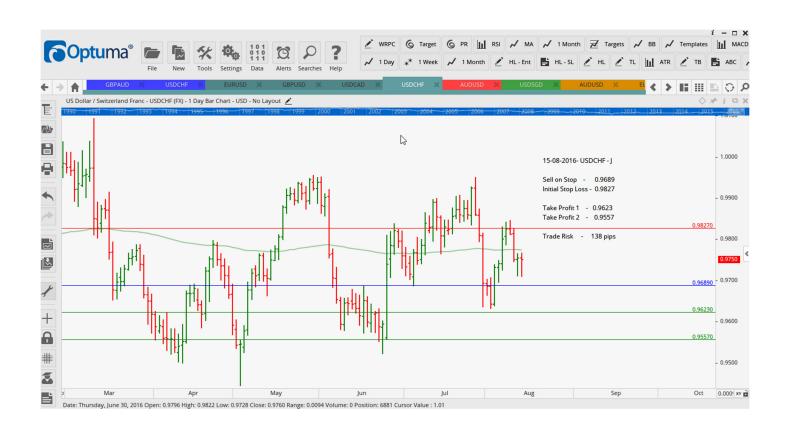

#### **CANCELLED ORDERS:**

EURUSD Buy L

GBPAUD Buy W

GBPUSD Buy L

USDCAD Buy L

USDCHF Sell L

Buy W

USDCHF

1.1100

1.6783

1.2890

1.2911

0.9709

0.98270

1.1311

1.7369

1.3192

0.9846

0.9623

1.33302

1.1378

1.3324

1.3406

0.9951

0.9557

144 pips

191 pips

170 pips

278 pips

138 pips

74 pips

#### **CHARTS:**