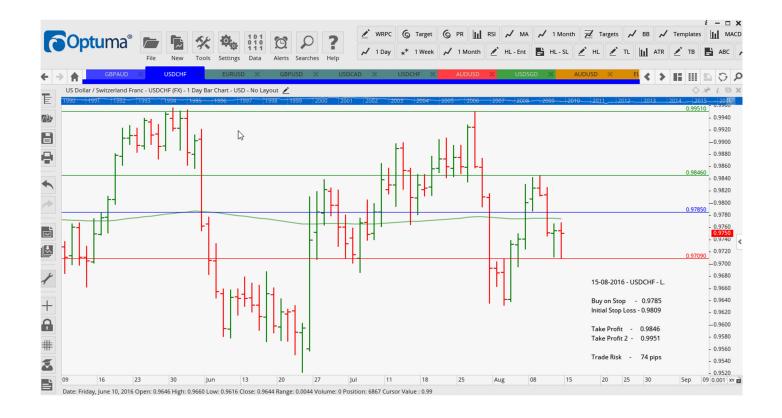

1.1244

1.6972

1.3059

1.3199

0.9785

0.9689

| Name        | Direct | ion        | Entry  | Stop Loss | TP1     | TP2    | TP3 | Trade Risk |
|-------------|--------|------------|--------|-----------|---------|--------|-----|------------|
| Amended     |        |            |        |           |         |        |     |            |
| Stop Orde   | ers    |            |        |           |         |        |     |            |
| USDCHF      | Buy    | W          | 0.9785 | 0.9709    | 0.9846  | 0.9951 |     | 74 pips    |
| Retained    |        |            |        |           |         |        |     |            |
| Stop Orders |        |            |        |           |         |        |     |            |
| GBPJPY      | Buy    | W          | 132.83 | 131.005   | 136.169 |        |     | 183 pips   |
| NEW OF      | RDER   | <u>RS:</u> |        |           |         |        |     |            |
| Name Order  | r Type |            | Entry  | S. L.     | TP1     | TP2    | TP3 | Trade Risk |
| Stop Order  | rs     |            |        |           |         |        |     |            |

#### **CHARTS:**