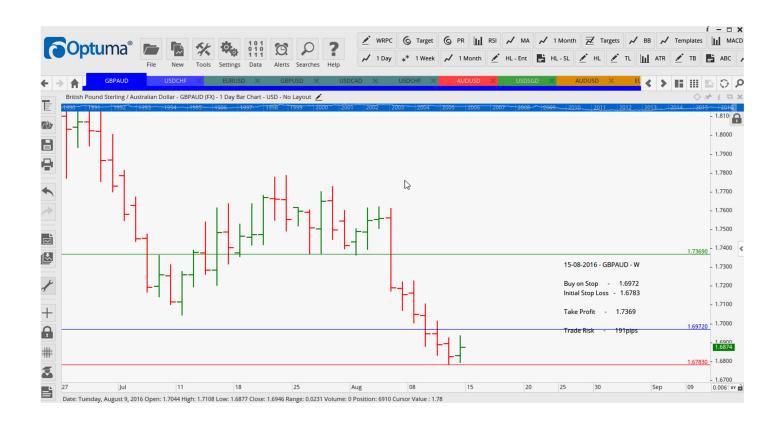

#### **CANCELLED ORDERS:**

EURUSD Buy L

GBPAUD Buy W

GBPUSD Buy L

USDCAD Buy L

USDCHF Sell L

Buy W

USDCHF

1.1244

1.6972

1.3059

1.3199

0.9785

0.9689

| Name        | Direct | ion        | Entry  | Stop Loss | TP1     | TP2    | TP3 | Trade Risk |
|-------------|--------|------------|--------|-----------|---------|--------|-----|------------|
| Amended     |        |            |        |           |         |        |     |            |
| Stop Orde   | ers    |            |        |           |         |        |     |            |
| USDCHF      | Buy    | W          | 0.9785 | 0.9709    | 0.9846  | 0.9951 |     | 74 pips    |
| Retained    |        |            |        |           |         |        |     |            |
| Stop Orders |        |            |        |           |         |        |     |            |
| GBPJPY      | Buy    | W          | 132.83 | 131.005   | 136.169 |        |     | 183 pips   |
| NEW OF      | RDER   | <u>RS:</u> |        |           |         |        |     |            |
| Name Order  | r Type |            | Entry  | S. L.     | TP1     | TP2    | TP3 | Trade Risk |
| Stop Order  | rs     |            |        |           |         |        |     |            |

1.1100

1.6783

1.2890

1.2911

0.9709

0.98270

1.1311

1.7369

1.3192

0.9846

0.9623

1.33302

1.1378

1.3324

1.3406

0.9951

0.9557

144 pips

191 pips

170 pips

278 pips

138 pips

74 pips

#### **CHARTS:**