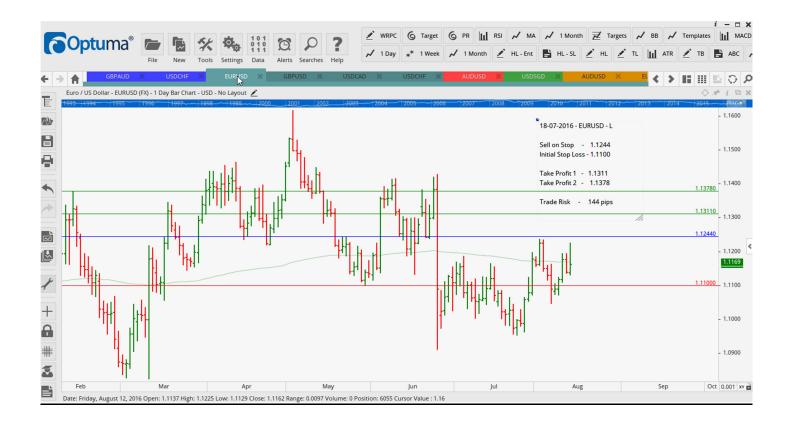

#### **CANCELLED ORDERS:**

EURUSD Buy L

GBPAUD Buy W

GBPUSD Buy L

USDCAD Buy L

USDCHF Sell L

Buy W

USDCHF

1.1244

1.6972

1.3059

1.3199

0.9785

0.9689

| Name        | Direct | ion        | Entry  | Stop Loss | TP1     | TP2    | TP3 | Trade Risk |
|-------------|--------|------------|--------|-----------|---------|--------|-----|------------|
| Amended     |        |            |        |           |         |        |     |            |
| Stop Orde   | ers    |            |        |           |         |        |     |            |
| USDCHF      | Buy    | W          | 0.9785 | 0.9709    | 0.9846  | 0.9951 |     | 74 pips    |
| Retained    |        |            |        |           |         |        |     |            |
| Stop Orders |        |            |        |           |         |        |     |            |
| GBPJPY      | Buy    | W          | 132.83 | 131.005   | 136.169 |        |     | 183 pips   |
| NEW OF      | RDER   | <u>RS:</u> |        |           |         |        |     |            |
| Name Order  | r Type |            | Entry  | S. L.     | TP1     | TP2    | TP3 | Trade Risk |
| Stop Order  | rs     |            |        |           |         |        |     |            |

1.1100

1.6783

1.2890

1.2911

0.9709

0.98270

1.1311

1.7369

1.3192

0.9846

0.9623

1.33302

1.1378

1.3324

1.3406

0.9951

0.9557

144 pips

191 pips

170 pips

278 pips

138 pips

74 pips

#### **CHARTS:**