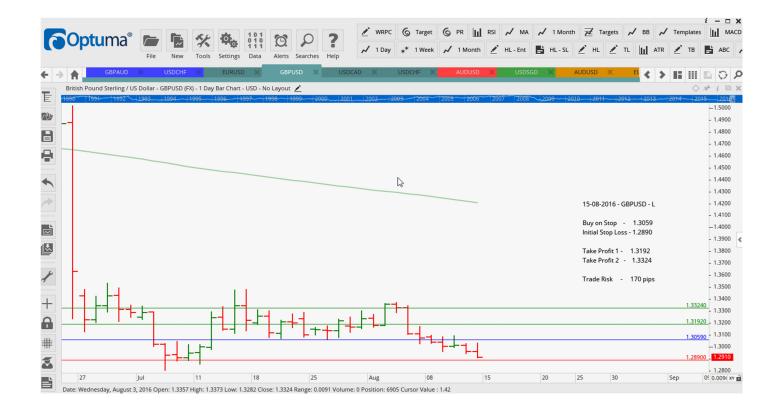

#### **CANCELLED ORDERS:**

EURUSD Buy L

GBPAUD Buy W

GBPUSD Buy L

USDCAD Buy L

USDCHF Sell L

Buy W

USDCHF

1.1244

1.6972

1.3059

1.3199

0.9785

0.9689

| Name        | Direct | ion        | Entry  | Stop Loss | TP1     | TP2    | TP3 | Trade Risk |
|-------------|--------|------------|--------|-----------|---------|--------|-----|------------|
| Amended     |        |            |        |           |         |        |     |            |
| Stop Orde   | ers    |            |        |           |         |        |     |            |
| USDCHF      | Buy    | W          | 0.9785 | 0.9709    | 0.9846  | 0.9951 |     | 74 pips    |
| Retained    |        |            |        |           |         |        |     |            |
| Stop Orders |        |            |        |           |         |        |     |            |
| GBPJPY      | Buy    | W          | 132.83 | 131.005   | 136.169 |        |     | 183 pips   |
| NEW OF      | RDER   | <u>RS:</u> |        |           |         |        |     |            |
| Name Order  | r Type |            | Entry  | S. L.     | TP1     | TP2    | TP3 | Trade Risk |
| Stop Order  | rs     |            |        |           |         |        |     |            |

1.1100

1.6783

1.2890

1.2911

0.9709

0.98270

1.1311

1.7369

1.3192

0.9846

0.9623

1.33302

1.1378

1.3324

1.3406

0.9951

0.9557

144 pips

191 pips

170 pips

278 pips

138 pips

74 pips

#### **CHARTS:**