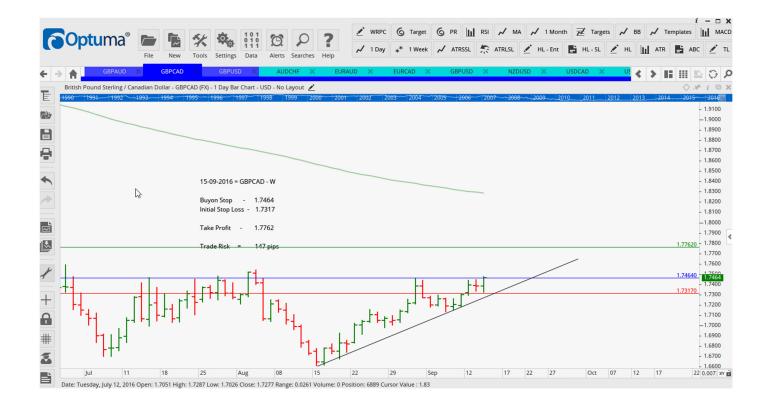

# **NEW ORDERS:**

| Name Order Type                      |                            | Entry       | S. L.                                 | TP1                                   | TP2                        | TP3              | Trade Risk |                                           |  |
|--------------------------------------|----------------------------|-------------|---------------------------------------|---------------------------------------|----------------------------|------------------|------------|-------------------------------------------|--|
| Stop Orders                          |                            |             |                                       |                                       |                            |                  |            |                                           |  |
| AUDCHF<br>EURUAD<br>EURCAD           | Sell<br>Sell               | N<br>N<br>N | 0.7270<br>1.5064<br>1.4845            | 0.7315<br>1.4986<br>1.4758            | 0.7200<br>1.5186           | 0.7086<br>1.5384 |            | 45 pips<br>78 pips<br>87 pips             |  |
| GBPAUD<br>GBPCAD<br>GBPUSD           | Buy<br>Buy<br>Buy          | W<br>W<br>W | 1.7082<br>Market<br>1.3273            | 1.6719<br>1.7317<br>1.3168            | 1.8186<br>1.7762<br>1.3376 | 1.3497           |            | 167 pips<br>147 pips<br>175 pips          |  |
| GBPUSD<br>NZDUSD<br>USDCAD<br>USDJPY | Sell<br>Sell<br>Buy<br>Buy | N<br>N<br>N | 1.3236<br>0.7238<br>1.3195<br>102.557 | 1.3168<br>0.7314<br>1.3128<br>101.565 |                            |                  |            | 68 pips<br>76 pips<br>67 pips<br>100 pips |  |

#### **CHARTS:**