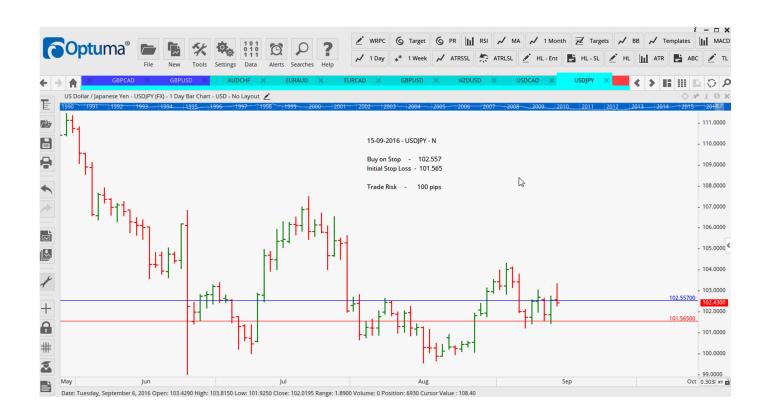

# **NEW ORDERS:**

| Name Order Type                      |                            | Entry       | S. L.                                 | TP1                                   | TP2                        | TP3              | Trade Risk |                                           |  |
|--------------------------------------|----------------------------|-------------|---------------------------------------|---------------------------------------|----------------------------|------------------|------------|-------------------------------------------|--|
| Stop Orders                          |                            |             |                                       |                                       |                            |                  |            |                                           |  |
| AUDCHF<br>EURUAD<br>EURCAD           | Sell<br>Sell               | N<br>N<br>N | 0.7270<br>1.5064<br>1.4845            | 0.7315<br>1.4986<br>1.4758            | 0.7200<br>1.5186           | 0.7086<br>1.5384 |            | 45 pips<br>78 pips<br>87 pips             |  |
| GBPAUD<br>GBPCAD<br>GBPUSD           | Buy<br>Buy<br>Buy          | W<br>W<br>W | 1.7082<br>Market<br>1.3273            | 1.6719<br>1.7317<br>1.3168            | 1.8186<br>1.7762<br>1.3376 | 1.3497           |            | 167 pips<br>147 pips<br>175 pips          |  |
| GBPUSD<br>NZDUSD<br>USDCAD<br>USDJPY | Sell<br>Sell<br>Buy<br>Buy | N<br>N<br>N | 1.3236<br>0.7238<br>1.3195<br>102.557 | 1.3168<br>0.7314<br>1.3128<br>101.565 |                            |                  |            | 68 pips<br>76 pips<br>67 pips<br>100 pips |  |

#### **CHARTS:**