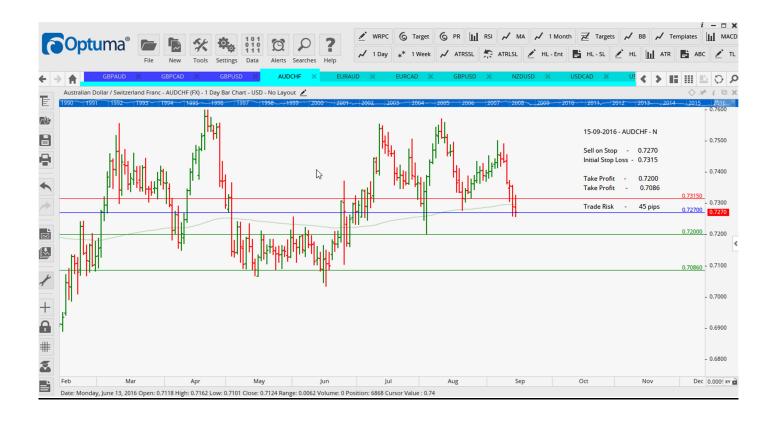

# **NEW ORDERS:**

| Name Order Type                      |                            | Entry       | S. L.                                 | TP1                                   | TP2                        | TP3              | Trade Risk |                                           |  |
|--------------------------------------|----------------------------|-------------|---------------------------------------|---------------------------------------|----------------------------|------------------|------------|-------------------------------------------|--|
| Stop Orders                          |                            |             |                                       |                                       |                            |                  |            |                                           |  |
| AUDCHF<br>EURUAD<br>EURCAD           | Sell<br>Sell               | N<br>N<br>N | 0.7270<br>1.5064<br>1.4845            | 0.7315<br>1.4986<br>1.4758            | 0.7200<br>1.5186           | 0.7086<br>1.5384 |            | 45 pips<br>78 pips<br>87 pips             |  |
| GBPAUD<br>GBPCAD<br>GBPUSD           | Buy<br>Buy<br>Buy          | W<br>W<br>W | 1.7082<br>Market<br>1.3273            | 1.6719<br>1.7317<br>1.3168            | 1.8186<br>1.7762<br>1.3376 | 1.3497           |            | 167 pips<br>147 pips<br>175 pips          |  |
| GBPUSD<br>NZDUSD<br>USDCAD<br>USDJPY | Sell<br>Sell<br>Buy<br>Buy | N<br>N<br>N | 1.3236<br>0.7238<br>1.3195<br>102.557 | 1.3168<br>0.7314<br>1.3128<br>101.565 |                            |                  |            | 68 pips<br>76 pips<br>67 pips<br>100 pips |  |