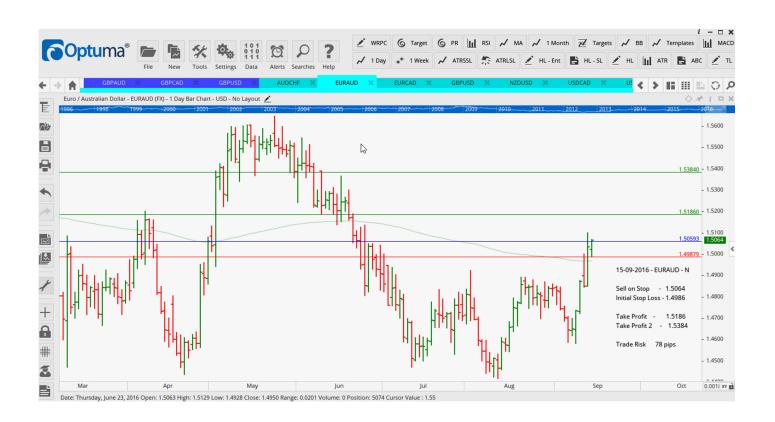

# **NEW ORDERS:**

| Name Order Type                      |                            | Entry       | S. L.                                 | TP1                                   | TP2                        | TP3              | Trade Risk |                                           |  |
|--------------------------------------|----------------------------|-------------|---------------------------------------|---------------------------------------|----------------------------|------------------|------------|-------------------------------------------|--|
| Stop Orders                          |                            |             |                                       |                                       |                            |                  |            |                                           |  |
| AUDCHF<br>EURUAD<br>EURCAD           | Sell<br>Sell               | N<br>N<br>N | 0.7270<br>1.5064<br>1.4845            | 0.7315<br>1.4986<br>1.4758            | 0.7200<br>1.5186           | 0.7086<br>1.5384 |            | 45 pips<br>78 pips<br>87 pips             |  |
| GBPAUD<br>GBPCAD<br>GBPUSD           | Buy<br>Buy<br>Buy          | W<br>W<br>W | 1.7082<br>Market<br>1.3273            | 1.6719<br>1.7317<br>1.3168            | 1.8186<br>1.7762<br>1.3376 | 1.3497           |            | 167 pips<br>147 pips<br>175 pips          |  |
| GBPUSD<br>NZDUSD<br>USDCAD<br>USDJPY | Sell<br>Sell<br>Buy<br>Buy | N<br>N<br>N | 1.3236<br>0.7238<br>1.3195<br>102.557 | 1.3168<br>0.7314<br>1.3128<br>101.565 |                            |                  |            | 68 pips<br>76 pips<br>67 pips<br>100 pips |  |