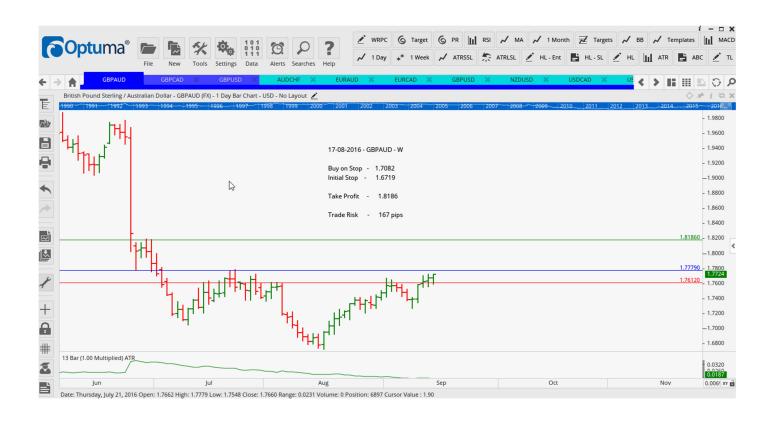

# **NEW ORDERS:**

| Name Order Type                      |                            | Entry       | S. L.                                 | TP1                                   | TP2                        | TP3              | Trade Risk |                                           |  |
|--------------------------------------|----------------------------|-------------|---------------------------------------|---------------------------------------|----------------------------|------------------|------------|-------------------------------------------|--|
| Stop Orders                          |                            |             |                                       |                                       |                            |                  |            |                                           |  |
| AUDCHF<br>EURUAD<br>EURCAD           | Sell<br>Sell               | N<br>N<br>N | 0.7270<br>1.5064<br>1.4845            | 0.7315<br>1.4986<br>1.4758            | 0.7200<br>1.5186           | 0.7086<br>1.5384 |            | 45 pips<br>78 pips<br>87 pips             |  |
| GBPAUD<br>GBPCAD<br>GBPUSD           | Buy<br>Buy<br>Buy          | W<br>W<br>W | 1.7082<br>Market<br>1.3273            | 1.6719<br>1.7317<br>1.3168            | 1.8186<br>1.7762<br>1.3376 | 1.3497           |            | 167 pips<br>147 pips<br>175 pips          |  |
| GBPUSD<br>NZDUSD<br>USDCAD<br>USDJPY | Sell<br>Sell<br>Buy<br>Buy | N<br>N<br>N | 1.3236<br>0.7238<br>1.3195<br>102.557 | 1.3168<br>0.7314<br>1.3128<br>101.565 |                            |                  |            | 68 pips<br>76 pips<br>67 pips<br>100 pips |  |