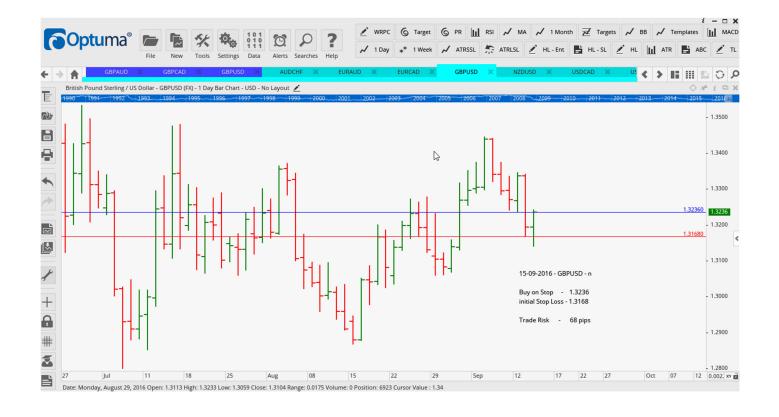

# **NEW ORDERS:**

| Name Order Type                      |                            | Entry       | S. L.                                 | TP1                                   | TP2                        | TP3              | Trade Risk |                                           |  |
|--------------------------------------|----------------------------|-------------|---------------------------------------|---------------------------------------|----------------------------|------------------|------------|-------------------------------------------|--|
| Stop Orders                          |                            |             |                                       |                                       |                            |                  |            |                                           |  |
| AUDCHF<br>EURUAD<br>EURCAD           | Sell<br>Sell               | N<br>N<br>N | 0.7270<br>1.5064<br>1.4845            | 0.7315<br>1.4986<br>1.4758            | 0.7200<br>1.5186           | 0.7086<br>1.5384 |            | 45 pips<br>78 pips<br>87 pips             |  |
| GBPAUD<br>GBPCAD<br>GBPUSD           | Buy<br>Buy<br>Buy          | W<br>W<br>W | 1.7082<br>Market<br>1.3273            | 1.6719<br>1.7317<br>1.3168            | 1.8186<br>1.7762<br>1.3376 | 1.3497           |            | 167 pips<br>147 pips<br>175 pips          |  |
| GBPUSD<br>NZDUSD<br>USDCAD<br>USDJPY | Sell<br>Sell<br>Buy<br>Buy | N<br>N<br>N | 1.3236<br>0.7238<br>1.3195<br>102.557 | 1.3168<br>0.7314<br>1.3128<br>101.565 |                            |                  |            | 68 pips<br>76 pips<br>67 pips<br>100 pips |  |

#### **CHARTS:**