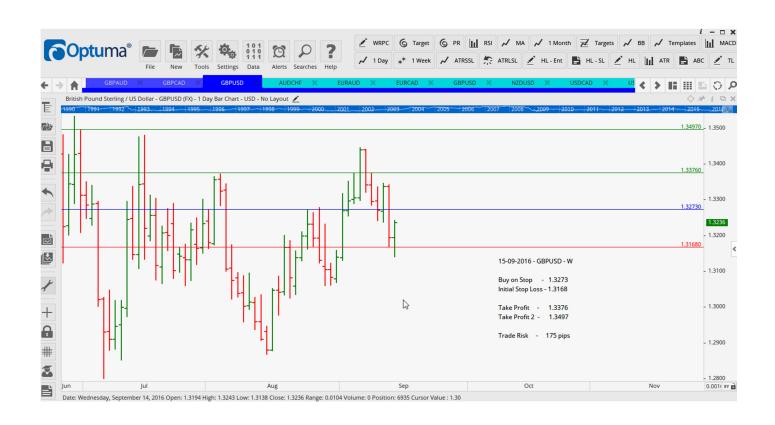

# **NEW ORDERS:**

| Name Order Type                      |                            | Entry       | S. L.                                 | TP1                                   | TP2                        | TP3              | Trade Risk |                                           |  |
|--------------------------------------|----------------------------|-------------|---------------------------------------|---------------------------------------|----------------------------|------------------|------------|-------------------------------------------|--|
| Stop Orders                          |                            |             |                                       |                                       |                            |                  |            |                                           |  |
| AUDCHF<br>EURUAD<br>EURCAD           | Sell<br>Sell               | N<br>N<br>N | 0.7270<br>1.5064<br>1.4845            | 0.7315<br>1.4986<br>1.4758            | 0.7200<br>1.5186           | 0.7086<br>1.5384 |            | 45 pips<br>78 pips<br>87 pips             |  |
| GBPAUD<br>GBPCAD<br>GBPUSD           | Buy<br>Buy<br>Buy          | W<br>W<br>W | 1.7082<br>Market<br>1.3273            | 1.6719<br>1.7317<br>1.3168            | 1.8186<br>1.7762<br>1.3376 | 1.3497           |            | 167 pips<br>147 pips<br>175 pips          |  |
| GBPUSD<br>NZDUSD<br>USDCAD<br>USDJPY | Sell<br>Sell<br>Buy<br>Buy | N<br>N<br>N | 1.3236<br>0.7238<br>1.3195<br>102.557 | 1.3168<br>0.7314<br>1.3128<br>101.565 |                            |                  |            | 68 pips<br>76 pips<br>67 pips<br>100 pips |  |

#### **CHARTS:**