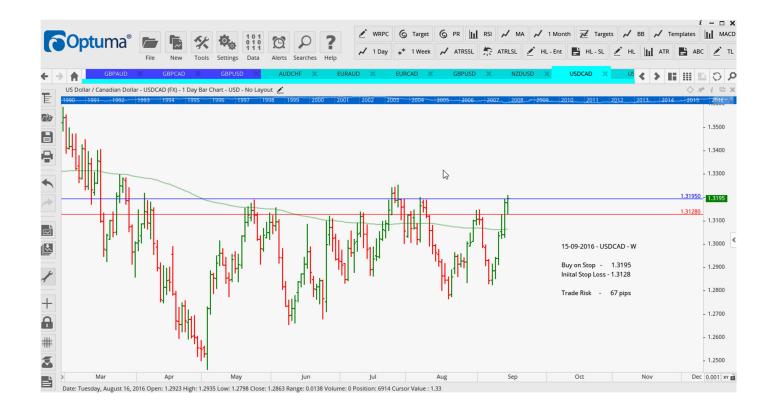

# **NEW ORDERS:**

| Name Order Type                      |                            | Entry       | S. L.                                 | TP1                                   | TP2                        | TP3              | Trade Risk |                                           |  |
|--------------------------------------|----------------------------|-------------|---------------------------------------|---------------------------------------|----------------------------|------------------|------------|-------------------------------------------|--|
| Stop Orders                          |                            |             |                                       |                                       |                            |                  |            |                                           |  |
| AUDCHF<br>EURUAD<br>EURCAD           | Sell<br>Sell               | N<br>N<br>N | 0.7270<br>1.5064<br>1.4845            | 0.7315<br>1.4986<br>1.4758            | 0.7200<br>1.5186           | 0.7086<br>1.5384 |            | 45 pips<br>78 pips<br>87 pips             |  |
| GBPAUD<br>GBPCAD<br>GBPUSD           | Buy<br>Buy<br>Buy          | W<br>W<br>W | 1.7082<br>Market<br>1.3273            | 1.6719<br>1.7317<br>1.3168            | 1.8186<br>1.7762<br>1.3376 | 1.3497           |            | 167 pips<br>147 pips<br>175 pips          |  |
| GBPUSD<br>NZDUSD<br>USDCAD<br>USDJPY | Sell<br>Sell<br>Buy<br>Buy | N<br>N<br>N | 1.3236<br>0.7238<br>1.3195<br>102.557 | 1.3168<br>0.7314<br>1.3128<br>101.565 |                            |                  |            | 68 pips<br>76 pips<br>67 pips<br>100 pips |  |

#### **CHARTS:**