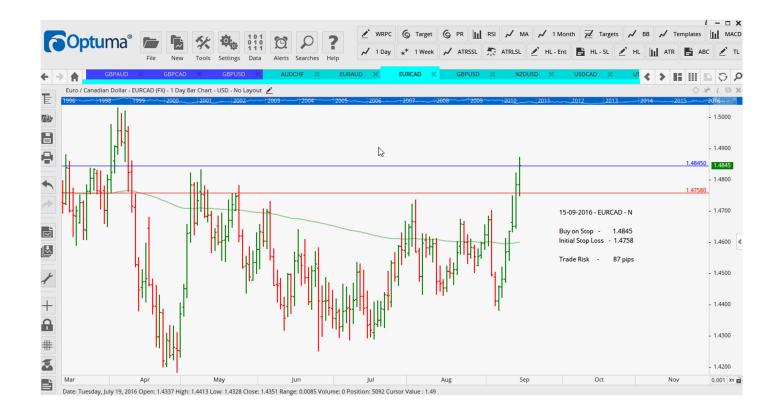

# **NEW ORDERS:**

| Name Order Type                      |                            | Entry       | S. L.                                 | TP1                                   | TP2                        | TP3              | Trade Risk |                                           |  |
|--------------------------------------|----------------------------|-------------|---------------------------------------|---------------------------------------|----------------------------|------------------|------------|-------------------------------------------|--|
| Stop Orders                          |                            |             |                                       |                                       |                            |                  |            |                                           |  |
| AUDCHF<br>EURUAD<br>EURCAD           | Sell<br>Sell               | N<br>N<br>N | 0.7270<br>1.5064<br>1.4845            | 0.7315<br>1.4986<br>1.4758            | 0.7200<br>1.5186           | 0.7086<br>1.5384 |            | 45 pips<br>78 pips<br>87 pips             |  |
| GBPAUD<br>GBPCAD<br>GBPUSD           | Buy<br>Buy<br>Buy          | W<br>W<br>W | 1.7082<br>Market<br>1.3273            | 1.6719<br>1.7317<br>1.3168            | 1.8186<br>1.7762<br>1.3376 | 1.3497           |            | 167 pips<br>147 pips<br>175 pips          |  |
| GBPUSD<br>NZDUSD<br>USDCAD<br>USDJPY | Sell<br>Sell<br>Buy<br>Buy | N<br>N<br>N | 1.3236<br>0.7238<br>1.3195<br>102.557 | 1.3168<br>0.7314<br>1.3128<br>101.565 |                            |                  |            | 68 pips<br>76 pips<br>67 pips<br>100 pips |  |