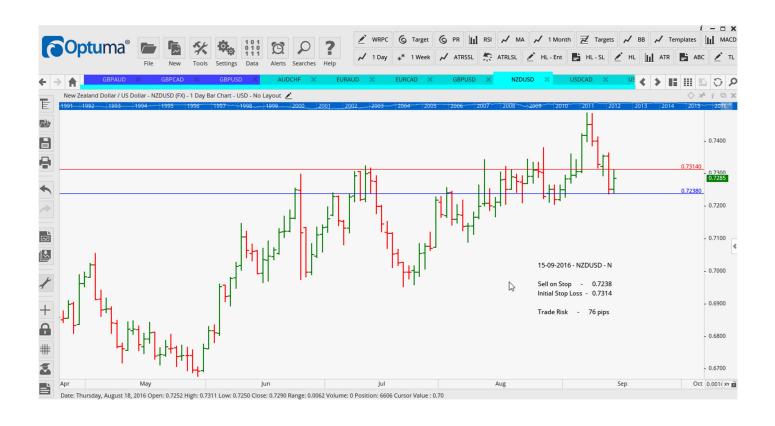

# **NEW ORDERS:**

| Name Order Type                      |                            | Entry       | S. L.                                 | TP1                                   | TP2                        | TP3              | Trade Risk |                                           |  |
|--------------------------------------|----------------------------|-------------|---------------------------------------|---------------------------------------|----------------------------|------------------|------------|-------------------------------------------|--|
| Stop Orders                          |                            |             |                                       |                                       |                            |                  |            |                                           |  |
| AUDCHF<br>EURUAD<br>EURCAD           | Sell<br>Sell               | N<br>N<br>N | 0.7270<br>1.5064<br>1.4845            | 0.7315<br>1.4986<br>1.4758            | 0.7200<br>1.5186           | 0.7086<br>1.5384 |            | 45 pips<br>78 pips<br>87 pips             |  |
| GBPAUD<br>GBPCAD<br>GBPUSD           | Buy<br>Buy<br>Buy          | W<br>W<br>W | 1.7082<br>Market<br>1.3273            | 1.6719<br>1.7317<br>1.3168            | 1.8186<br>1.7762<br>1.3376 | 1.3497           |            | 167 pips<br>147 pips<br>175 pips          |  |
| GBPUSD<br>NZDUSD<br>USDCAD<br>USDJPY | Sell<br>Sell<br>Buy<br>Buy | N<br>N<br>N | 1.3236<br>0.7238<br>1.3195<br>102.557 | 1.3168<br>0.7314<br>1.3128<br>101.565 |                            |                  |            | 68 pips<br>76 pips<br>67 pips<br>100 pips |  |

#### **CHARTS:**