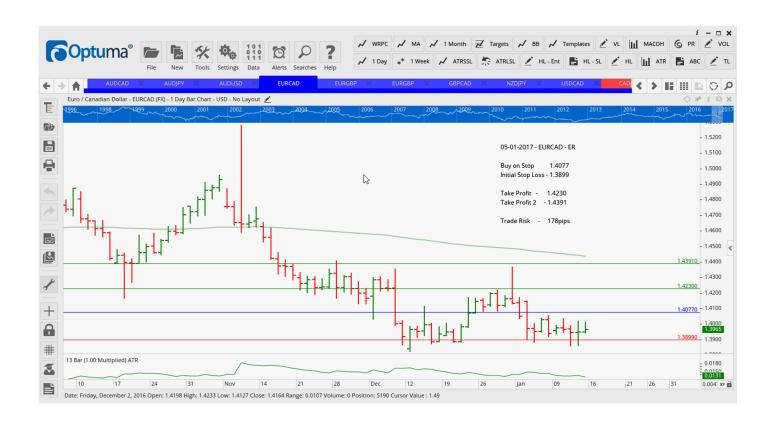

## Retained

| EURCAD        | Buy  | ER | 1.4077 | 1.3899 | 1.4230 | 1.4391 | 178 |
|---------------|------|----|--------|--------|--------|--------|-----|
| <b>EURGBP</b> | Buy  | EC | 0.8767 | 0.8655 | 08892  | 0.9009 | 112 |
| <b>GBPCAD</b> | Buy  | SR | 1.6191 | 1.6006 | 1.6391 | 1.6600 | 185 |
| NZDJPY        | Sell | EC | 80.61  | 81.78  | 79.35  | 77.73  | 117 |