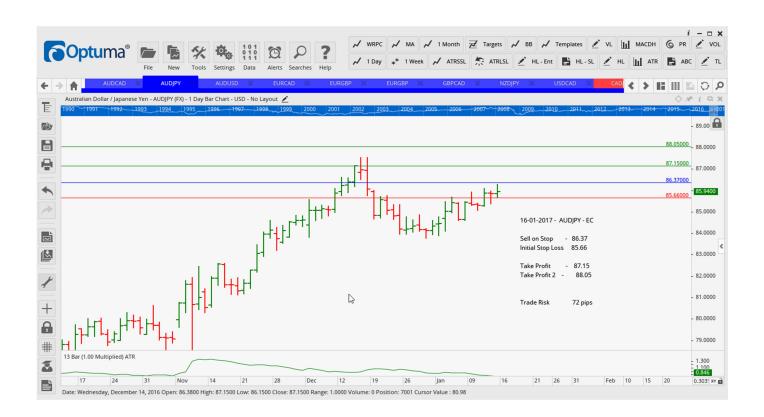

#### **CANCELLED ORDERS:**

AUDJPY Sell EC

## **NEW ORDERS:**

| Name Orde     | r Type | Code | Entry  | S. L.  | TP1    | TP2    | TP3 | TR pips |
|---------------|--------|------|--------|--------|--------|--------|-----|---------|
| AUDCAD        | Buy    | EC   | 0.9881 | 0.9799 | 1.0003 | 1.0111 |     | 82      |
| <b>AUDJPY</b> | Buy    | EC   | 86.37  | 85.66  | 87.15  | 88.05  |     | 71      |
| AUDUSD        | Buy    | EC   | 0.7536 | 0.7449 | 0.7646 | 0.7727 |     | 87      |
| <b>EURGBP</b> | Buy    | EC   | 0.8779 | 0.8694 | 0.8892 | 0.9009 |     | 85      |
| <b>USDCAD</b> | Buy    | EC   | 1.3205 | 1.3113 | 1.3297 | 1.3396 |     | 92      |