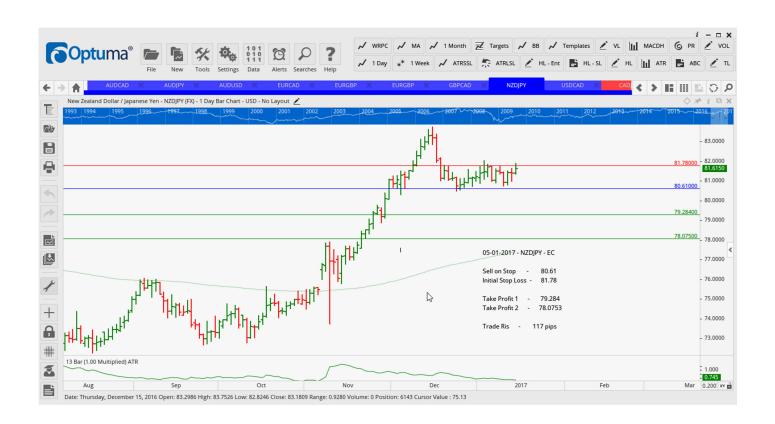

## Retained

| EURCAD        | Buy  | ER | 1.4077 | 1.3899 | 1.4230 | 1.4391 | 178 |
|---------------|------|----|--------|--------|--------|--------|-----|
| <b>EURGBP</b> | Buy  | EC | 0.8767 | 0.8655 | 08892  | 0.9009 | 112 |
| <b>GBPCAD</b> | Buy  | SR | 1.6191 | 1.6006 | 1.6391 | 1.6600 | 185 |
| NZDJPY        | Sell | EC | 80.61  | 81.78  | 79.35  | 77.73  | 117 |