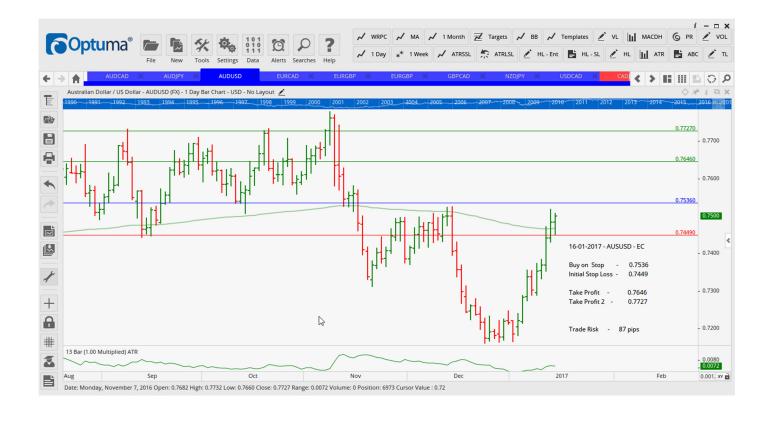

## **NEW ORDERS:**

| Name Orde     | r Type | Code | Entry  | S. L.  | TP1    | TP2    | TP3 | TR pips |
|---------------|--------|------|--------|--------|--------|--------|-----|---------|
| AUDCAD        | Buy    | EC   | 0.9881 | 0.9799 | 1.0003 | 1.0111 |     | 82      |
| <b>AUDJPY</b> | Buy    | EC   | 86.37  | 85.66  | 87.15  | 88.05  |     | 71      |
| AUDUSD        | Buy    | EC   | 0.7536 | 0.7449 | 0.7646 | 0.7727 |     | 87      |
| <b>EURGBP</b> | Buy    | EC   | 0.8779 | 0.8694 | 0.8892 | 0.9009 |     | 85      |
| <b>USDCAD</b> | Buy    | EC   | 1.3205 | 1.3113 | 1.3297 | 1.3396 |     | 92      |