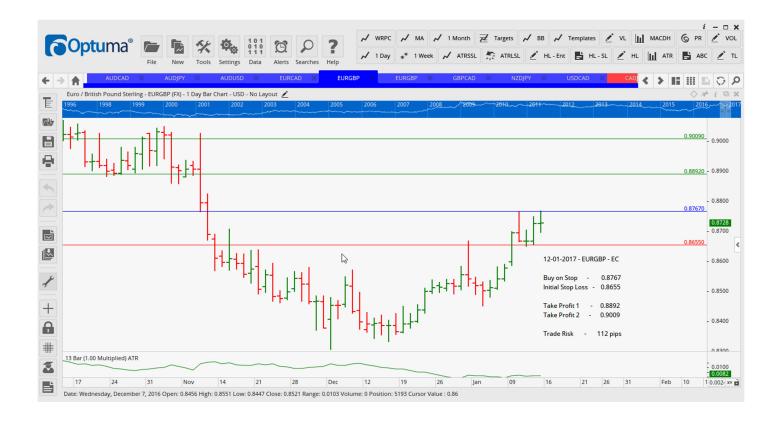

## Retained

| EURCAD        | Buy  | ER | 1.4077 | 1.3899 | 1.4230 | 1.4391 | 178 |
|---------------|------|----|--------|--------|--------|--------|-----|
| <b>EURGBP</b> | Buy  | EC | 0.8767 | 0.8655 | 08892  | 0.9009 | 112 |
| <b>GBPCAD</b> | Buy  | SR | 1.6191 | 1.6006 | 1.6391 | 1.6600 | 185 |
| NZDJPY        | Sell | EC | 80.61  | 81.78  | 79.35  | 77.73  | 117 |