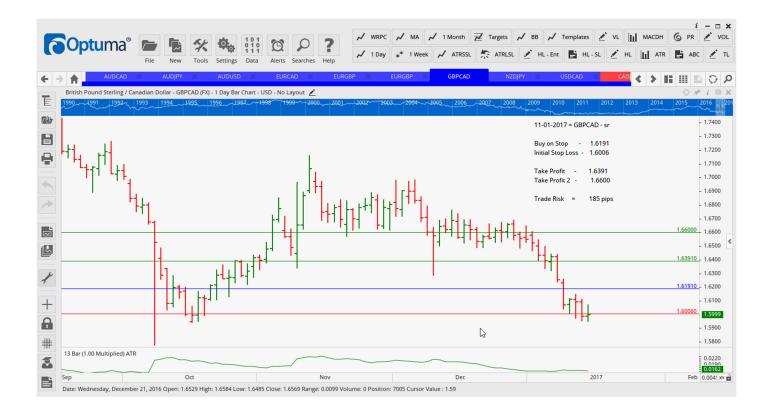

## Retained

| EURCAD        | Buy  | ER | 1.4077 | 1.3899 | 1.4230 | 1.4391 | 178 |
|---------------|------|----|--------|--------|--------|--------|-----|
| <b>EURGBP</b> | Buy  | EC | 0.8767 | 0.8655 | 08892  | 0.9009 | 112 |
| <b>GBPCAD</b> | Buy  | SR | 1.6191 | 1.6006 | 1.6391 | 1.6600 | 185 |
| NZDJPY        | Sell | EC | 80.61  | 81.78  | 79.35  | 77.73  | 117 |