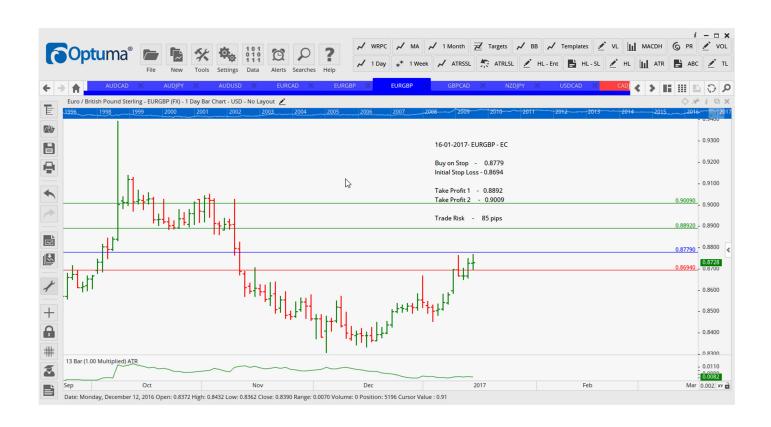

## **NEW ORDERS:**

| Name Orde     | r Type | Code | Entry  | S. L.  | TP1    | TP2    | TP3 | TR pips |
|---------------|--------|------|--------|--------|--------|--------|-----|---------|
| AUDCAD        | Buy    | EC   | 0.9881 | 0.9799 | 1.0003 | 1.0111 |     | 82      |
| <b>AUDJPY</b> | Buy    | EC   | 86.37  | 85.66  | 87.15  | 88.05  |     | 71      |
| AUDUSD        | Buy    | EC   | 0.7536 | 0.7449 | 0.7646 | 0.7727 |     | 87      |
| <b>EURGBP</b> | Buy    | EC   | 0.8779 | 0.8694 | 0.8892 | 0.9009 |     | 85      |
| <b>USDCAD</b> | Buy    | EC   | 1.3205 | 1.3113 | 1.3297 | 1.3396 |     | 92      |