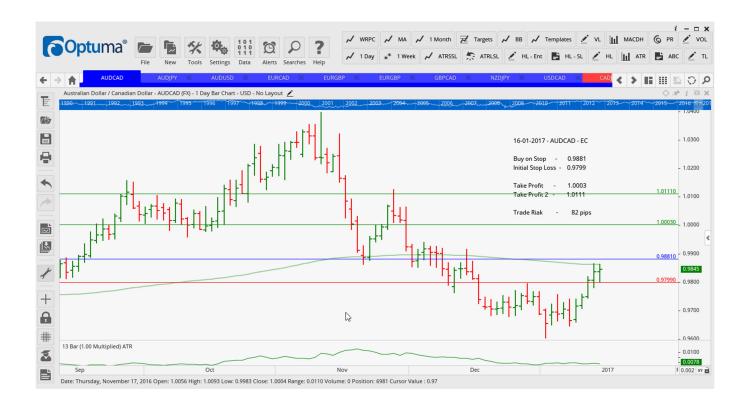

## **NEW ORDERS:**

| Name Orde     | r Type | Code | Entry  | S. L.  | TP1    | TP2    | TP3 | TR pips |
|---------------|--------|------|--------|--------|--------|--------|-----|---------|
| AUDCAD        | Buy    | EC   | 0.9881 | 0.9799 | 1.0003 | 1.0111 |     | 82      |
| <b>AUDJPY</b> | Buy    | EC   | 86.37  | 85.66  | 87.15  | 88.05  |     | 71      |
| AUDUSD        | Buy    | EC   | 0.7536 | 0.7449 | 0.7646 | 0.7727 |     | 87      |
| <b>EURGBP</b> | Buy    | EC   | 0.8779 | 0.8694 | 0.8892 | 0.9009 |     | 85      |
| <b>USDCAD</b> | Buy    | EC   | 1.3205 | 1.3113 | 1.3297 | 1.3396 |     | 92      |