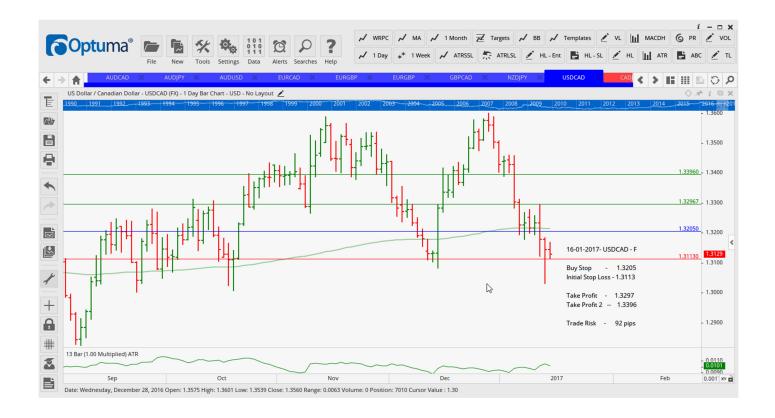

## **NEW ORDERS:**

| Name Orde     | r Type | Code | Entry  | S. L.  | TP1    | TP2    | TP3 | TR pips |
|---------------|--------|------|--------|--------|--------|--------|-----|---------|
| AUDCAD        | Buy    | EC   | 0.9881 | 0.9799 | 1.0003 | 1.0111 |     | 82      |
| <b>AUDJPY</b> | Buy    | EC   | 86.37  | 85.66  | 87.15  | 88.05  |     | 71      |
| AUDUSD        | Buy    | EC   | 0.7536 | 0.7449 | 0.7646 | 0.7727 |     | 87      |
| <b>EURGBP</b> | Buy    | EC   | 0.8779 | 0.8694 | 0.8892 | 0.9009 |     | 85      |
| <b>USDCAD</b> | Buy    | EC   | 1.3205 | 1.3113 | 1.3297 | 1.3396 |     | 92      |

#### **CHARTS:**