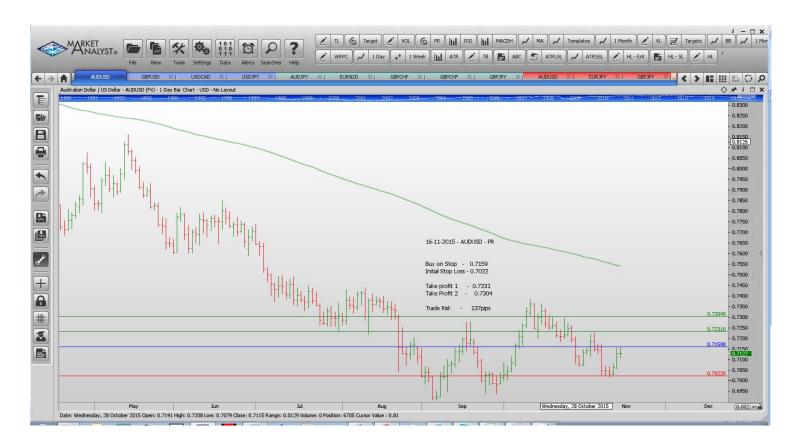

| Name             | Order Type           | Entry            | S.L.             | TP 1             | TP 2    | TP 3 Trade Risk     |  |  |
|------------------|----------------------|------------------|------------------|------------------|---------|---------------------|--|--|
| Stop Orders      |                      |                  |                  |                  |         |                     |  |  |
| AUDUSD<br>NZDUSD | Buy Stop<br>Buy Stop | 0.7159<br>0.6554 | 0.7022<br>0.6511 | 0.7231<br>0.6887 | 0.7304  | 137 pips<br>43 pips |  |  |
| GBPUSD           | Sell Stop            | 1.5157           | 1.5260           | 1.5060           | 1.4963  | 103 pips            |  |  |
| <b>GBPCAD</b>    | <b>Buy Stop</b>      | 2.0314           | 2.0259           | 2.0477           |         | 55 pips             |  |  |
| USDCAD           | Sell Stop            | 1.3224           | 1.3360           | 1.3116           | 1.3009  | 136 pips            |  |  |
| USDJEY           | Buy Ston             | 123 187          | 122 365          | 123 946          | 124 705 | 82 nins             |  |  |