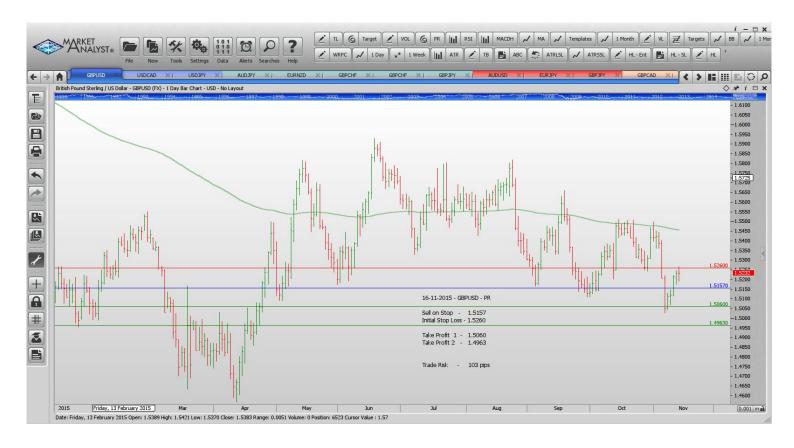

| Name             | Order Type           | Entry            | S.L.             | TP 1             | TP 2    | TP 3 Trade Risk     |  |  |
|------------------|----------------------|------------------|------------------|------------------|---------|---------------------|--|--|
| Stop Orders      |                      |                  |                  |                  |         |                     |  |  |
| AUDUSD<br>NZDUSD | Buy Stop<br>Buy Stop | 0.7159<br>0.6554 | 0.7022<br>0.6511 | 0.7231<br>0.6887 | 0.7304  | 137 pips<br>43 pips |  |  |
| GBPUSD           | Sell Stop            | 1.5157           | 1.5260           | 1.5060           | 1.4963  | 103 pips            |  |  |
| <b>GBPCAD</b>    | <b>Buy Stop</b>      | 2.0314           | 2.0259           | 2.0477           |         | 55 pips             |  |  |
| USDCAD           | Sell Stop            | 1.3224           | 1.3360           | 1.3116           | 1.3009  | 136 pips            |  |  |
| USDJEY           | Buy Ston             | 123 187          | 122 365          | 123 946          | 124 705 | 82 nins             |  |  |