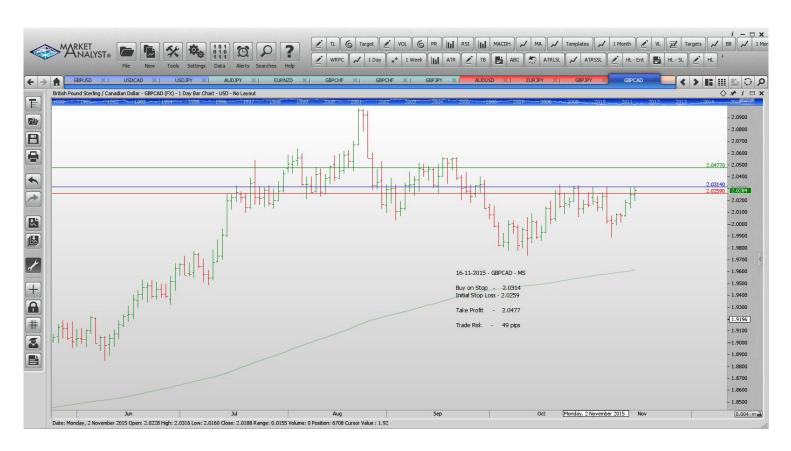

| Name             | Order Type           | Entry            | S.L.             | TP 1             | TP 2    | TP 3 Trade Risk     |  |  |
|------------------|----------------------|------------------|------------------|------------------|---------|---------------------|--|--|
| Stop Orders      |                      |                  |                  |                  |         |                     |  |  |
| AUDUSD<br>NZDUSD | Buy Stop<br>Buy Stop | 0.7159<br>0.6554 | 0.7022<br>0.6511 | 0.7231<br>0.6887 | 0.7304  | 137 pips<br>43 pips |  |  |
| GBPUSD           | Sell Stop            | 1.5157           | 1.5260           | 1.5060           | 1.4963  | 103 pips            |  |  |
| <b>GBPCAD</b>    | <b>Buy Stop</b>      | 2.0314           | 2.0259           | 2.0477           |         | 55 pips             |  |  |
| USDCAD           | Sell Stop            | 1.3224           | 1.3360           | 1.3116           | 1.3009  | 136 pips            |  |  |
| USDJEY           | Buy Ston             | 123 187          | 122 365          | 123 946          | 124 705 | 82 nins             |  |  |