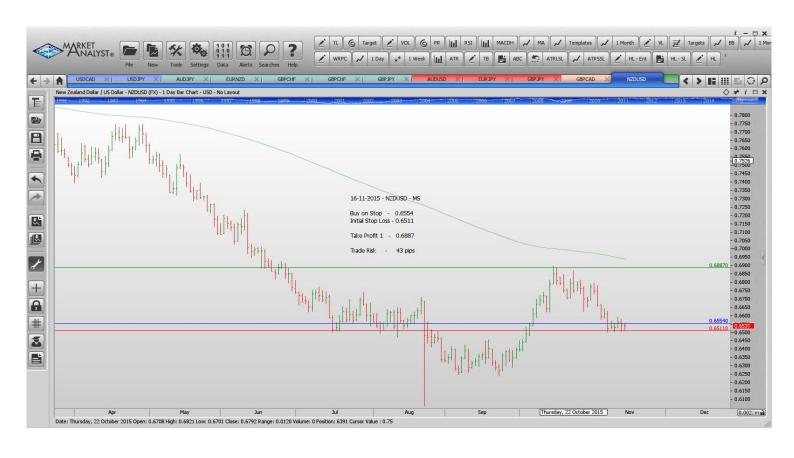

| Name             | Order Type           | Entry            | S.L.             | TP 1             | TP 2    | TP 3 Trade Risk     |  |  |
|------------------|----------------------|------------------|------------------|------------------|---------|---------------------|--|--|
| Stop Orders      |                      |                  |                  |                  |         |                     |  |  |
| AUDUSD<br>NZDUSD | Buy Stop<br>Buy Stop | 0.7159<br>0.6554 | 0.7022<br>0.6511 | 0.7231<br>0.6887 | 0.7304  | 137 pips<br>43 pips |  |  |
| GBPUSD           | Sell Stop            | 1.5157           | 1.5260           | 1.5060           | 1.4963  | 103 pips            |  |  |
| <b>GBPCAD</b>    | <b>Buy Stop</b>      | 2.0314           | 2.0259           | 2.0477           |         | 55 pips             |  |  |
| USDCAD           | Sell Stop            | 1.3224           | 1.3360           | 1.3116           | 1.3009  | 136 pips            |  |  |
| USDJEY           | Buy Ston             | 123 187          | 122 365          | 123 946          | 124 705 | 82 nins             |  |  |