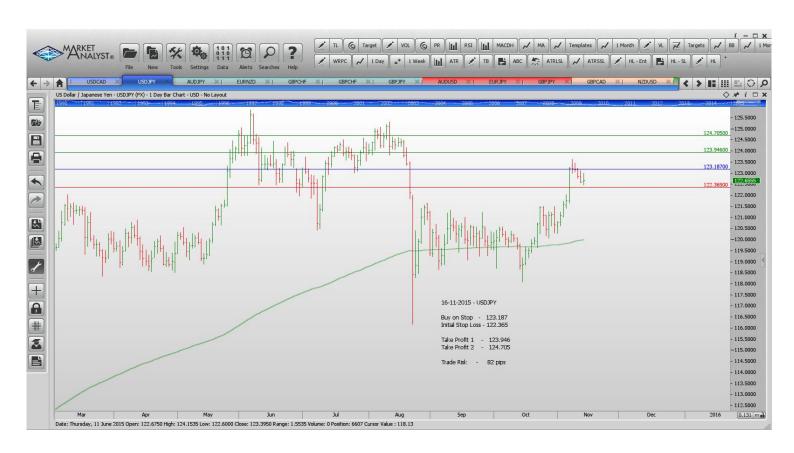

| Name             | Order Type           | Entry            | S.L.             | TP 1             | TP 2    | TP 3 Trade Risk     |  |  |
|------------------|----------------------|------------------|------------------|------------------|---------|---------------------|--|--|
| Stop Orders      |                      |                  |                  |                  |         |                     |  |  |
| AUDUSD<br>NZDUSD | Buy Stop<br>Buy Stop | 0.7159<br>0.6554 | 0.7022<br>0.6511 | 0.7231<br>0.6887 | 0.7304  | 137 pips<br>43 pips |  |  |
| GBPUSD           | Sell Stop            | 1.5157           | 1.5260           | 1.5060           | 1.4963  | 103 pips            |  |  |
| <b>GBPCAD</b>    | <b>Buy Stop</b>      | 2.0314           | 2.0259           | 2.0477           |         | 55 pips             |  |  |
| USDCAD           | Sell Stop            | 1.3224           | 1.3360           | 1.3116           | 1.3009  | 136 pips            |  |  |
| USDJEY           | Buy Ston             | 123 187          | 122 365          | 123 946          | 124 705 | 82 nins             |  |  |