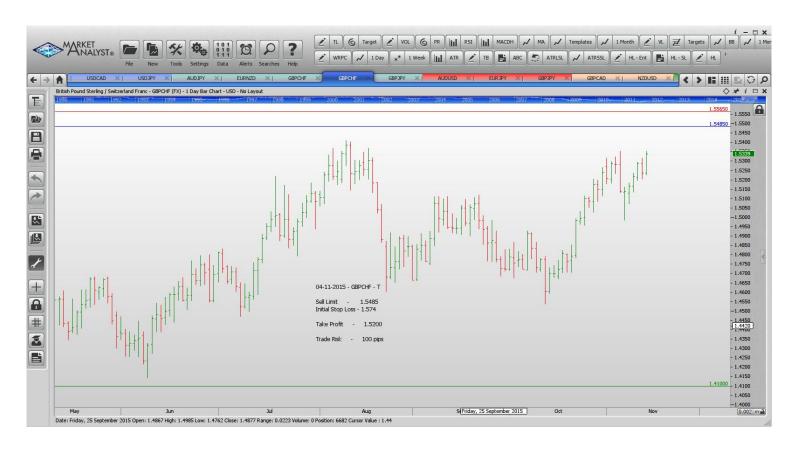

#### Retained

**Stop Orders** 

**Limit Orders** 

| AUDJPY | <b>Buy Limit</b> | 86.00  | 85.20  | 90.00  | 80 pips  |
|--------|------------------|--------|--------|--------|----------|
| EURNZD | <b>Buy Limit</b> | 1.6250 | 1.6150 | 1.6780 | 100 pips |
| GBPCHF | Sell Limit       | 1.5500 | 1.5620 | 14800  | 120 p    |
| GBPCHF | Sell Limit       | 1.5485 | 1.5740 | 1.4100 | 100 pips |
| GBPJPY | Sell Limit       | 188.10 | 188.90 | 182.00 | 80 pips  |