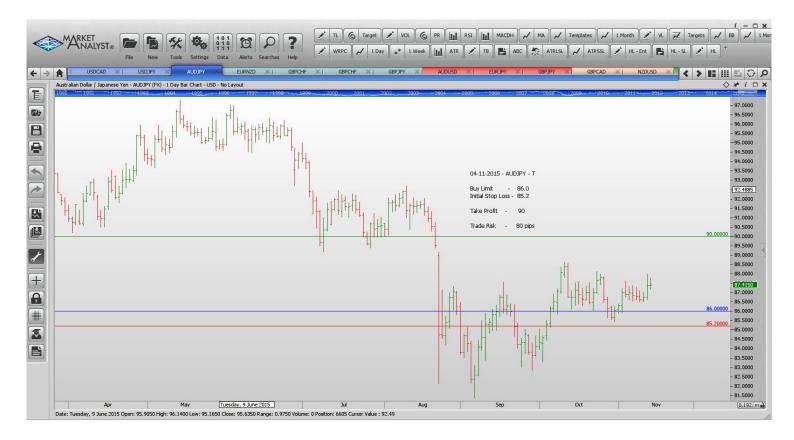

#### Retained

**Stop Orders** 

**Limit Orders** 

| AUDJPY | <b>Buy Limit</b> | 86.00  | 85.20  | 90.00  | 80 pips  |
|--------|------------------|--------|--------|--------|----------|
| EURNZD | <b>Buy Limit</b> | 1.6250 | 1.6150 | 1.6780 | 100 pips |
| GBPCHF | Sell Limit       | 1.5500 | 1.5620 | 14800  | 120 p    |
| GBPCHF | Sell Limit       | 1.5485 | 1.5740 | 1.4100 | 100 pips |
| GBPJPY | Sell Limit       | 188.10 | 188.90 | 182.00 | 80 pips  |