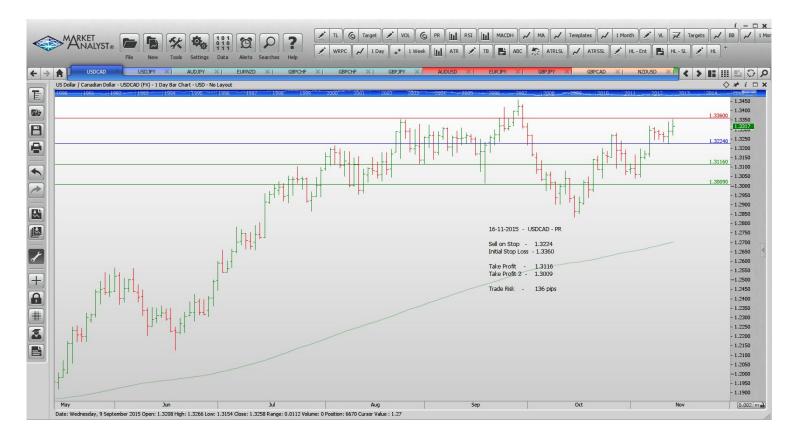

| Name             | Order Type           | Entry            | S.L.             | TP 1             | TP 2    | TP 3 Trade Risk     |  |  |
|------------------|----------------------|------------------|------------------|------------------|---------|---------------------|--|--|
| Stop Orders      |                      |                  |                  |                  |         |                     |  |  |
| AUDUSD<br>NZDUSD | Buy Stop<br>Buy Stop | 0.7159<br>0.6554 | 0.7022<br>0.6511 | 0.7231<br>0.6887 | 0.7304  | 137 pips<br>43 pips |  |  |
| GBPUSD           | Sell Stop            | 1.5157           | 1.5260           | 1.5060           | 1.4963  | 103 pips            |  |  |
| <b>GBPCAD</b>    | <b>Buy Stop</b>      | 2.0314           | 2.0259           | 2.0477           |         | 55 pips             |  |  |
| USDCAD           | Sell Stop            | 1.3224           | 1.3360           | 1.3116           | 1.3009  | 136 pips            |  |  |
| USDJEY           | Buy Ston             | 123 187          | 122 365          | 123 946          | 124 705 | 82 nins             |  |  |