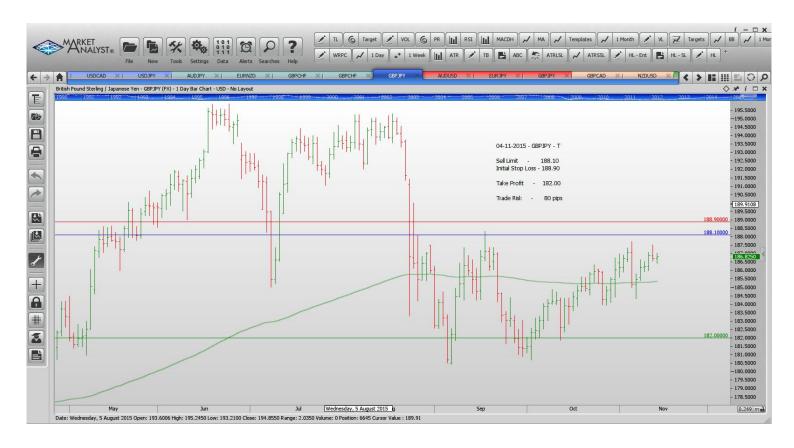

#### **Stop Positions**

| AUDUSD | Sell Stop | 0.7212  | Retain | 0.7212  | 0.6982  |         |
|--------|-----------|---------|--------|---------|---------|---------|
| EURJPY |           | 132.832 | Retain | 132.832 | 130.536 | 129.483 |
| GBPJPY | Sell Stop | 186.52  | Retain | 186.52  | 183.500 |         |

#### Retained

**Stop Orders** 

**Limit Orders** 

| AUDJPY | <b>Buy Limit</b> | 86.00  | 85.20  | 90.00  | 80 pips  |
|--------|------------------|--------|--------|--------|----------|
| EURNZD | <b>Buy Limit</b> | 1.6250 | 1.6150 | 1.6780 | 100 pips |
| GBPCHF | Sell Limit       | 1.5500 | 1.5620 | 14800  | 120 p    |
| GBPCHF | Sell Limit       | 1.5485 | 1.5740 | 1.4100 | 100 pips |
| GBPJPY | Sell Limit       | 188.10 | 188.90 | 182.00 | 80 pips  |