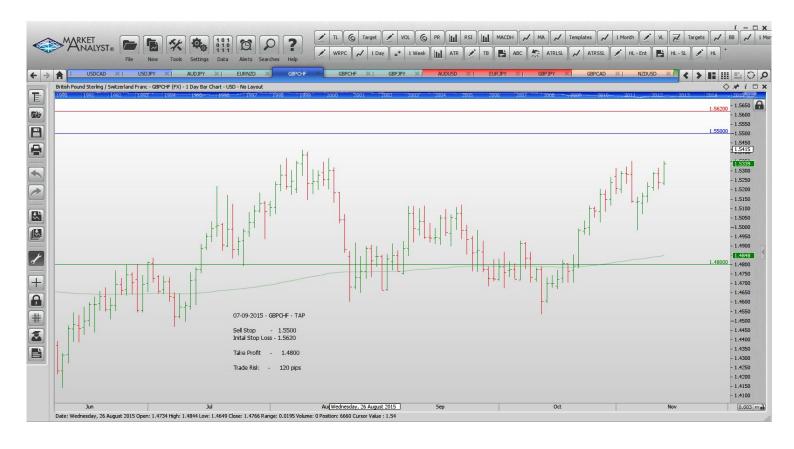

#### **Stop Positions**

| AUDUSD | Sell Stop | 0.7212  | Retain | 0.7212  | 0.6982  |         |
|--------|-----------|---------|--------|---------|---------|---------|
| EURJPY |           | 132.832 | Retain | 132.832 | 130.536 | 129.483 |
| GBPJPY | Sell Stop | 186.52  | Retain | 186.52  | 183.500 |         |

#### Retained

**Stop Orders** 

**Limit Orders** 

| AUDJPY | <b>Buy Limit</b> | 86.00  | 85.20  | 90.00  | 80 pips  |
|--------|------------------|--------|--------|--------|----------|
| EURNZD | <b>Buy Limit</b> | 1.6250 | 1.6150 | 1.6780 | 100 pips |
| GBPCHF | Sell Limit       | 1.5500 | 1.5620 | 14800  | 120 p    |
| GBPCHF | Sell Limit       | 1.5485 | 1.5740 | 1.4100 | 100 pips |
| GBPJPY | Sell Limit       | 188.10 | 188.90 | 182.00 | 80 pips  |