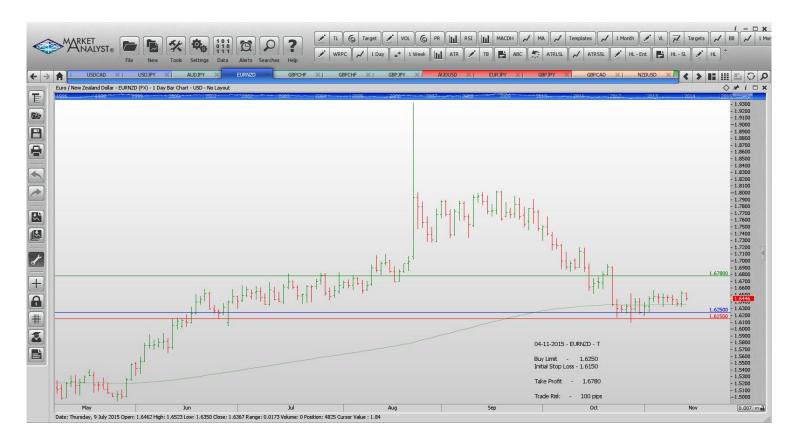

#### Retained

**Stop Orders** 

**Limit Orders** 

| AUDJPY | <b>Buy Limit</b> | 86.00  | 85.20  | 90.00  | 80 pips  |
|--------|------------------|--------|--------|--------|----------|
| EURNZD | <b>Buy Limit</b> | 1.6250 | 1.6150 | 1.6780 | 100 pips |
| GBPCHF | Sell Limit       | 1.5500 | 1.5620 | 14800  | 120 p    |
| GBPCHF | Sell Limit       | 1.5485 | 1.5740 | 1.4100 | 100 pips |
| GBPJPY | Sell Limit       | 188.10 | 188.90 | 182.00 | 80 pips  |