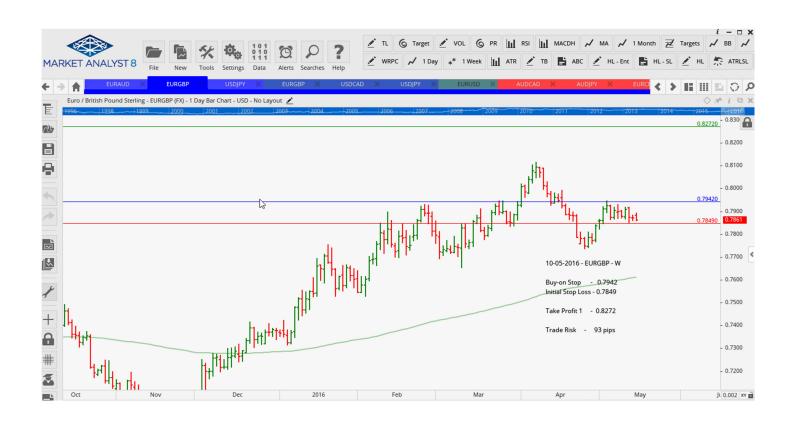

#### **CANCELLED ORDERS:**

| Direction                                     | Entry                                                                                | Stop Loss                                                                                               | TP1                                                                                                                                                 | TP2                                                                                                                                                                                           | TP3                                                                                                                                                                                                        | Trade Risk                                                                                                                                                                                                 |  |  |
|-----------------------------------------------|--------------------------------------------------------------------------------------|---------------------------------------------------------------------------------------------------------|-----------------------------------------------------------------------------------------------------------------------------------------------------|-----------------------------------------------------------------------------------------------------------------------------------------------------------------------------------------------|------------------------------------------------------------------------------------------------------------------------------------------------------------------------------------------------------------|------------------------------------------------------------------------------------------------------------------------------------------------------------------------------------------------------------|--|--|
| Amended                                       |                                                                                      |                                                                                                         |                                                                                                                                                     |                                                                                                                                                                                               |                                                                                                                                                                                                            |                                                                                                                                                                                                            |  |  |
| Stop Orders                                   |                                                                                      |                                                                                                         |                                                                                                                                                     |                                                                                                                                                                                               |                                                                                                                                                                                                            |                                                                                                                                                                                                            |  |  |
| Buy Stop<br>Buy Stop<br>Buy Stop              | 0.7325<br>0.7926<br>1.2989                                                           | 0.7239<br>0.7838<br>1.2759                                                                              | 0.7768<br>0.7980<br>1.3104                                                                                                                          | 0.8035<br>1.3219                                                                                                                                                                              |                                                                                                                                                                                                            | 96 pips<br>88 pips<br>230 pips                                                                                                                                                                             |  |  |
| Retained                                      |                                                                                      |                                                                                                         |                                                                                                                                                     |                                                                                                                                                                                               |                                                                                                                                                                                                            |                                                                                                                                                                                                            |  |  |
| rs                                            |                                                                                      |                                                                                                         |                                                                                                                                                     |                                                                                                                                                                                               |                                                                                                                                                                                                            |                                                                                                                                                                                                            |  |  |
| Buy Stop<br>Buy Stop<br>Buy Stop<br>Sell Stop | 1.5620<br>0.7942<br>109.55<br>107.72                                                 | 1.5512<br>0.7849<br>108.225<br>109.56                                                                   | 1.6148<br>0.8272<br>113.81<br>106.50                                                                                                                | 105.27                                                                                                                                                                                        |                                                                                                                                                                                                            | 108 pips<br>93 pips<br>133 pips<br>184 pips                                                                                                                                                                |  |  |
|                                               | Buy Stop<br>Buy Stop<br>Buy Stop<br>d<br>d<br>rs<br>Buy Stop<br>Buy Stop<br>Buy Stop | Buy Stop 0.7325 Buy Stop 0.7926 Buy Stop 1.2989  d  rs  Buy Stop 1.5620 Buy Stop 0.7942 Buy Stop 109.55 | Buy Stop 0.7325 0.7239 Buy Stop 0.7926 0.7838 Buy Stop 1.2989 1.2759   d  rs  Buy Stop 1.5620 1.5512 Buy Stop 0.7942 0.7849 Buy Stop 109.55 108.225 | Buy Stop 0.7325 0.7239 0.7768 Buy Stop 0.7926 0.7838 0.7980 Buy Stop 1.2989 1.2759 1.3104   d  rs  Buy Stop 1.5620 1.5512 1.6148 Buy Stop 0.7942 0.7849 0.8272 Buy Stop 109.55 108.225 113.81 | Buy Stop 0.7325 0.7239 0.7768 Buy Stop 0.7926 0.7838 0.7980 0.8035 Buy Stop 1.2989 1.2759 1.3104 1.3219  d  rs  Buy Stop 1.5620 1.5512 1.6148 Buy Stop 0.7942 0.7849 0.8272 Buy Stop 109.55 108.225 113.81 | Buy Stop 0.7325 0.7239 0.7768 Buy Stop 0.7926 0.7838 0.7980 0.8035 Buy Stop 1.2989 1.2759 1.3104 1.3219  d  rs  Buy Stop 1.5620 1.5512 1.6148 Buy Stop 0.7942 0.7849 0.8272 Buy Stop 109.55 108.225 113.81 |  |  |