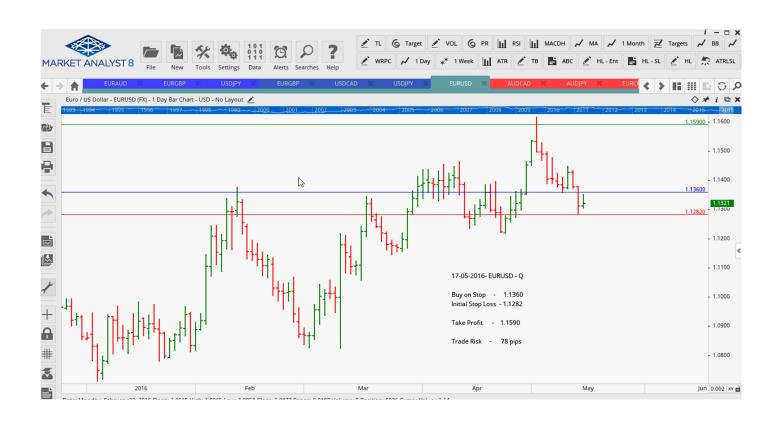

### **Stop Orders**

| AUDCAD        | <b>Buy Stop</b> | 0.9429 | 0.9352 | 0.9632 | 77 pips |
|---------------|-----------------|--------|--------|--------|---------|
| <b>AUDCHF</b> | <b>Buy Stop</b> | 0.7148 | 0.7056 | 0.7557 | 92 pips |
| <b>EURUSD</b> | Buy Stop        | 1.1360 | 1.1282 | 1.1590 | 78 pips |