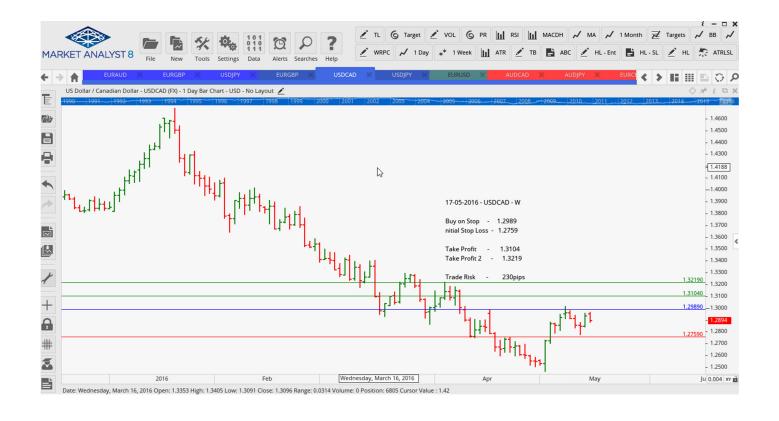

#### **CANCELLED ORDERS:**

| Direction                                     | Entry                                                                                | Stop Loss                                                                                               | TP1                                                                                                                                                 | TP2                                                                                                                                                                                           | TP3                                                                                                                                                                                                        | Trade Risk                                                                                                                                                                                                 |  |  |
|-----------------------------------------------|--------------------------------------------------------------------------------------|---------------------------------------------------------------------------------------------------------|-----------------------------------------------------------------------------------------------------------------------------------------------------|-----------------------------------------------------------------------------------------------------------------------------------------------------------------------------------------------|------------------------------------------------------------------------------------------------------------------------------------------------------------------------------------------------------------|------------------------------------------------------------------------------------------------------------------------------------------------------------------------------------------------------------|--|--|
| Amended                                       |                                                                                      |                                                                                                         |                                                                                                                                                     |                                                                                                                                                                                               |                                                                                                                                                                                                            |                                                                                                                                                                                                            |  |  |
| Stop Orders                                   |                                                                                      |                                                                                                         |                                                                                                                                                     |                                                                                                                                                                                               |                                                                                                                                                                                                            |                                                                                                                                                                                                            |  |  |
| Buy Stop<br>Buy Stop<br>Buy Stop              | 0.7325<br>0.7926<br>1.2989                                                           | 0.7239<br>0.7838<br>1.2759                                                                              | 0.7768<br>0.7980<br>1.3104                                                                                                                          | 0.8035<br>1.3219                                                                                                                                                                              |                                                                                                                                                                                                            | 96 pips<br>88 pips<br>230 pips                                                                                                                                                                             |  |  |
| Retained                                      |                                                                                      |                                                                                                         |                                                                                                                                                     |                                                                                                                                                                                               |                                                                                                                                                                                                            |                                                                                                                                                                                                            |  |  |
| rs                                            |                                                                                      |                                                                                                         |                                                                                                                                                     |                                                                                                                                                                                               |                                                                                                                                                                                                            |                                                                                                                                                                                                            |  |  |
| Buy Stop<br>Buy Stop<br>Buy Stop<br>Sell Stop | 1.5620<br>0.7942<br>109.55<br>107.72                                                 | 1.5512<br>0.7849<br>108.225<br>109.56                                                                   | 1.6148<br>0.8272<br>113.81<br>106.50                                                                                                                | 105.27                                                                                                                                                                                        |                                                                                                                                                                                                            | 108 pips<br>93 pips<br>133 pips<br>184 pips                                                                                                                                                                |  |  |
|                                               | Buy Stop<br>Buy Stop<br>Buy Stop<br>d<br>d<br>rs<br>Buy Stop<br>Buy Stop<br>Buy Stop | Buy Stop 0.7325 Buy Stop 0.7926 Buy Stop 1.2989  d  rs  Buy Stop 1.5620 Buy Stop 0.7942 Buy Stop 109.55 | Buy Stop 0.7325 0.7239 Buy Stop 0.7926 0.7838 Buy Stop 1.2989 1.2759   d  rs  Buy Stop 1.5620 1.5512 Buy Stop 0.7942 0.7849 Buy Stop 109.55 108.225 | Buy Stop 0.7325 0.7239 0.7768 Buy Stop 0.7926 0.7838 0.7980 Buy Stop 1.2989 1.2759 1.3104   d  rs  Buy Stop 1.5620 1.5512 1.6148 Buy Stop 0.7942 0.7849 0.8272 Buy Stop 109.55 108.225 113.81 | Buy Stop 0.7325 0.7239 0.7768 Buy Stop 0.7926 0.7838 0.7980 0.8035 Buy Stop 1.2989 1.2759 1.3104 1.3219  d  rs  Buy Stop 1.5620 1.5512 1.6148 Buy Stop 0.7942 0.7849 0.8272 Buy Stop 109.55 108.225 113.81 | Buy Stop 0.7325 0.7239 0.7768 Buy Stop 0.7926 0.7838 0.7980 0.8035 Buy Stop 1.2989 1.2759 1.3104 1.3219  d  rs  Buy Stop 1.5620 1.5512 1.6148 Buy Stop 0.7942 0.7849 0.8272 Buy Stop 109.55 108.225 113.81 |  |  |