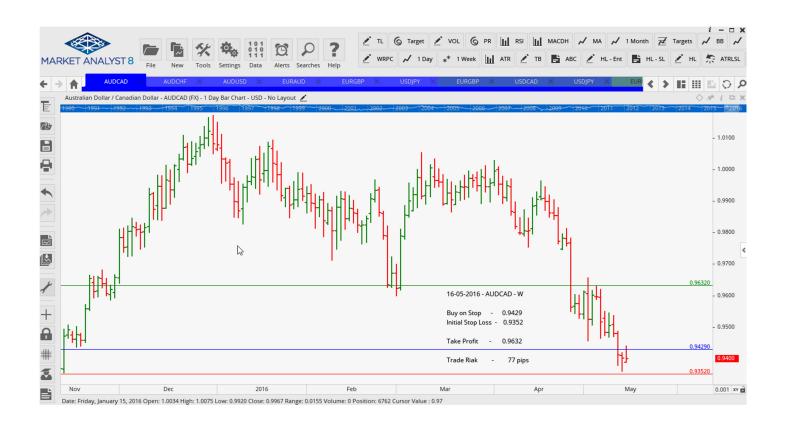

### **Stop Orders**

| AUDCAD        | <b>Buy Stop</b> | 0.9429 | 0.9352 | 0.9632 | 77 pips |
|---------------|-----------------|--------|--------|--------|---------|
| <b>AUDCHF</b> | <b>Buy Stop</b> | 0.7148 | 0.7056 | 0.7557 | 92 pips |
| <b>EURUSD</b> | Buy Stop        | 1.1360 | 1.1282 | 1.1590 | 78 pips |

### **CHARTS:**