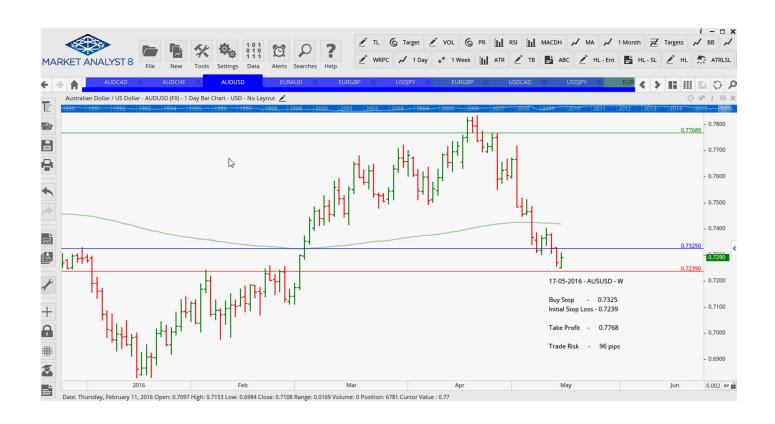

#### **CANCELLED ORDERS:**

| Direction                                     | Entry                                                                                | Stop Loss                                                                                               | TP1                                                                                                                                                 | TP2                                                                                                                                                                                           | TP3                                                                                                                                                                                                        | Trade Risk                                                                                                                                                                                                 |  |  |
|-----------------------------------------------|--------------------------------------------------------------------------------------|---------------------------------------------------------------------------------------------------------|-----------------------------------------------------------------------------------------------------------------------------------------------------|-----------------------------------------------------------------------------------------------------------------------------------------------------------------------------------------------|------------------------------------------------------------------------------------------------------------------------------------------------------------------------------------------------------------|------------------------------------------------------------------------------------------------------------------------------------------------------------------------------------------------------------|--|--|
| Amended                                       |                                                                                      |                                                                                                         |                                                                                                                                                     |                                                                                                                                                                                               |                                                                                                                                                                                                            |                                                                                                                                                                                                            |  |  |
| Stop Orders                                   |                                                                                      |                                                                                                         |                                                                                                                                                     |                                                                                                                                                                                               |                                                                                                                                                                                                            |                                                                                                                                                                                                            |  |  |
| Buy Stop<br>Buy Stop<br>Buy Stop              | 0.7325<br>0.7926<br>1.2989                                                           | 0.7239<br>0.7838<br>1.2759                                                                              | 0.7768<br>0.7980<br>1.3104                                                                                                                          | 0.8035<br>1.3219                                                                                                                                                                              |                                                                                                                                                                                                            | 96 pips<br>88 pips<br>230 pips                                                                                                                                                                             |  |  |
| Retained                                      |                                                                                      |                                                                                                         |                                                                                                                                                     |                                                                                                                                                                                               |                                                                                                                                                                                                            |                                                                                                                                                                                                            |  |  |
| rs                                            |                                                                                      |                                                                                                         |                                                                                                                                                     |                                                                                                                                                                                               |                                                                                                                                                                                                            |                                                                                                                                                                                                            |  |  |
| Buy Stop<br>Buy Stop<br>Buy Stop<br>Sell Stop | 1.5620<br>0.7942<br>109.55<br>107.72                                                 | 1.5512<br>0.7849<br>108.225<br>109.56                                                                   | 1.6148<br>0.8272<br>113.81<br>106.50                                                                                                                | 105.27                                                                                                                                                                                        |                                                                                                                                                                                                            | 108 pips<br>93 pips<br>133 pips<br>184 pips                                                                                                                                                                |  |  |
|                                               | Buy Stop<br>Buy Stop<br>Buy Stop<br>d<br>d<br>rs<br>Buy Stop<br>Buy Stop<br>Buy Stop | Buy Stop 0.7325 Buy Stop 0.7926 Buy Stop 1.2989  d  rs  Buy Stop 1.5620 Buy Stop 0.7942 Buy Stop 109.55 | Buy Stop 0.7325 0.7239 Buy Stop 0.7926 0.7838 Buy Stop 1.2989 1.2759   d  rs  Buy Stop 1.5620 1.5512 Buy Stop 0.7942 0.7849 Buy Stop 109.55 108.225 | Buy Stop 0.7325 0.7239 0.7768 Buy Stop 0.7926 0.7838 0.7980 Buy Stop 1.2989 1.2759 1.3104   d  rs  Buy Stop 1.5620 1.5512 1.6148 Buy Stop 0.7942 0.7849 0.8272 Buy Stop 109.55 108.225 113.81 | Buy Stop 0.7325 0.7239 0.7768 Buy Stop 0.7926 0.7838 0.7980 0.8035 Buy Stop 1.2989 1.2759 1.3104 1.3219  d  rs  Buy Stop 1.5620 1.5512 1.6148 Buy Stop 0.7942 0.7849 0.8272 Buy Stop 109.55 108.225 113.81 | Buy Stop 0.7325 0.7239 0.7768 Buy Stop 0.7926 0.7838 0.7980 0.8035 Buy Stop 1.2989 1.2759 1.3104 1.3219  d  rs  Buy Stop 1.5620 1.5512 1.6148 Buy Stop 0.7942 0.7849 0.8272 Buy Stop 109.55 108.225 113.81 |  |  |

### **CHARTS:**