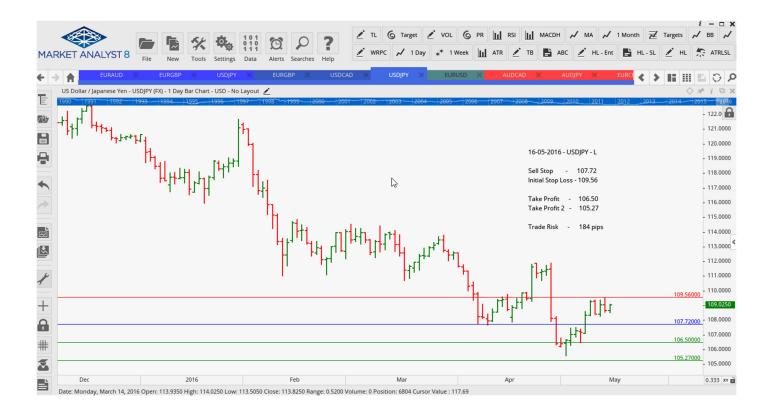

#### **CANCELLED ORDERS:**

| Direction                                     | Entry                                                                                | Stop Loss                                                                                               | TP1                                                                                                                                                 | TP2                                                                                                                                                                                           | TP3                                                                                                                                                                                                        | Trade Risk                                                                                                                                                                                                 |  |  |
|-----------------------------------------------|--------------------------------------------------------------------------------------|---------------------------------------------------------------------------------------------------------|-----------------------------------------------------------------------------------------------------------------------------------------------------|-----------------------------------------------------------------------------------------------------------------------------------------------------------------------------------------------|------------------------------------------------------------------------------------------------------------------------------------------------------------------------------------------------------------|------------------------------------------------------------------------------------------------------------------------------------------------------------------------------------------------------------|--|--|
| Amended                                       |                                                                                      |                                                                                                         |                                                                                                                                                     |                                                                                                                                                                                               |                                                                                                                                                                                                            |                                                                                                                                                                                                            |  |  |
| Stop Orders                                   |                                                                                      |                                                                                                         |                                                                                                                                                     |                                                                                                                                                                                               |                                                                                                                                                                                                            |                                                                                                                                                                                                            |  |  |
| Buy Stop<br>Buy Stop<br>Buy Stop              | 0.7325<br>0.7926<br>1.2989                                                           | 0.7239<br>0.7838<br>1.2759                                                                              | 0.7768<br>0.7980<br>1.3104                                                                                                                          | 0.8035<br>1.3219                                                                                                                                                                              |                                                                                                                                                                                                            | 96 pips<br>88 pips<br>230 pips                                                                                                                                                                             |  |  |
| Retained                                      |                                                                                      |                                                                                                         |                                                                                                                                                     |                                                                                                                                                                                               |                                                                                                                                                                                                            |                                                                                                                                                                                                            |  |  |
| rs                                            |                                                                                      |                                                                                                         |                                                                                                                                                     |                                                                                                                                                                                               |                                                                                                                                                                                                            |                                                                                                                                                                                                            |  |  |
| Buy Stop<br>Buy Stop<br>Buy Stop<br>Sell Stop | 1.5620<br>0.7942<br>109.55<br>107.72                                                 | 1.5512<br>0.7849<br>108.225<br>109.56                                                                   | 1.6148<br>0.8272<br>113.81<br>106.50                                                                                                                | 105.27                                                                                                                                                                                        |                                                                                                                                                                                                            | 108 pips<br>93 pips<br>133 pips<br>184 pips                                                                                                                                                                |  |  |
|                                               | Buy Stop<br>Buy Stop<br>Buy Stop<br>d<br>d<br>rs<br>Buy Stop<br>Buy Stop<br>Buy Stop | Buy Stop 0.7325 Buy Stop 0.7926 Buy Stop 1.2989  d  rs  Buy Stop 1.5620 Buy Stop 0.7942 Buy Stop 109.55 | Buy Stop 0.7325 0.7239 Buy Stop 0.7926 0.7838 Buy Stop 1.2989 1.2759   d  rs  Buy Stop 1.5620 1.5512 Buy Stop 0.7942 0.7849 Buy Stop 109.55 108.225 | Buy Stop 0.7325 0.7239 0.7768 Buy Stop 0.7926 0.7838 0.7980 Buy Stop 1.2989 1.2759 1.3104   d  rs  Buy Stop 1.5620 1.5512 1.6148 Buy Stop 0.7942 0.7849 0.8272 Buy Stop 109.55 108.225 113.81 | Buy Stop 0.7325 0.7239 0.7768 Buy Stop 0.7926 0.7838 0.7980 0.8035 Buy Stop 1.2989 1.2759 1.3104 1.3219  d  rs  Buy Stop 1.5620 1.5512 1.6148 Buy Stop 0.7942 0.7849 0.8272 Buy Stop 109.55 108.225 113.81 | Buy Stop 0.7325 0.7239 0.7768 Buy Stop 0.7926 0.7838 0.7980 0.8035 Buy Stop 1.2989 1.2759 1.3104 1.3219  d  rs  Buy Stop 1.5620 1.5512 1.6148 Buy Stop 0.7942 0.7849 0.8272 Buy Stop 109.55 108.225 113.81 |  |  |