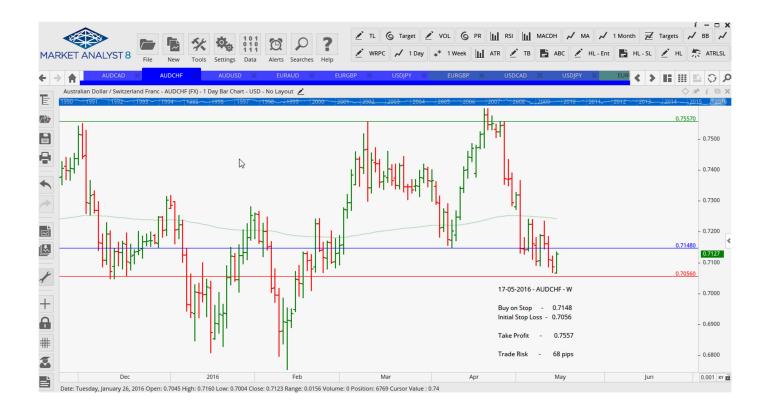

### **Stop Orders**

| AUDCAD        | <b>Buy Stop</b> | 0.9429 | 0.9352 | 0.9632 | 77 pips |
|---------------|-----------------|--------|--------|--------|---------|
| <b>AUDCHF</b> | <b>Buy Stop</b> | 0.7148 | 0.7056 | 0.7557 | 92 pips |
| <b>EURUSD</b> | Buy Stop        | 1.1360 | 1.1282 | 1.1590 | 78 pips |

### **CHARTS:**