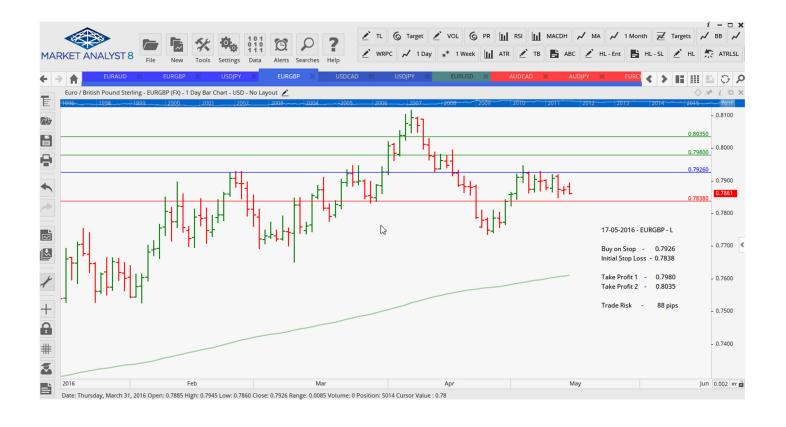

#### **CANCELLED ORDERS:**

| Direction                                     | Entry                                                                                | Stop Loss                                                                                               | TP1                                                                                                                                                 | TP2                                                                                                                                                                                           | TP3                                                                                                                                                                                                        | Trade Risk                                                                                                                                                                                                 |  |  |
|-----------------------------------------------|--------------------------------------------------------------------------------------|---------------------------------------------------------------------------------------------------------|-----------------------------------------------------------------------------------------------------------------------------------------------------|-----------------------------------------------------------------------------------------------------------------------------------------------------------------------------------------------|------------------------------------------------------------------------------------------------------------------------------------------------------------------------------------------------------------|------------------------------------------------------------------------------------------------------------------------------------------------------------------------------------------------------------|--|--|
| Amended                                       |                                                                                      |                                                                                                         |                                                                                                                                                     |                                                                                                                                                                                               |                                                                                                                                                                                                            |                                                                                                                                                                                                            |  |  |
| Stop Orders                                   |                                                                                      |                                                                                                         |                                                                                                                                                     |                                                                                                                                                                                               |                                                                                                                                                                                                            |                                                                                                                                                                                                            |  |  |
| Buy Stop<br>Buy Stop<br>Buy Stop              | 0.7325<br>0.7926<br>1.2989                                                           | 0.7239<br>0.7838<br>1.2759                                                                              | 0.7768<br>0.7980<br>1.3104                                                                                                                          | 0.8035<br>1.3219                                                                                                                                                                              |                                                                                                                                                                                                            | 96 pips<br>88 pips<br>230 pips                                                                                                                                                                             |  |  |
| Retained                                      |                                                                                      |                                                                                                         |                                                                                                                                                     |                                                                                                                                                                                               |                                                                                                                                                                                                            |                                                                                                                                                                                                            |  |  |
| rs                                            |                                                                                      |                                                                                                         |                                                                                                                                                     |                                                                                                                                                                                               |                                                                                                                                                                                                            |                                                                                                                                                                                                            |  |  |
| Buy Stop<br>Buy Stop<br>Buy Stop<br>Sell Stop | 1.5620<br>0.7942<br>109.55<br>107.72                                                 | 1.5512<br>0.7849<br>108.225<br>109.56                                                                   | 1.6148<br>0.8272<br>113.81<br>106.50                                                                                                                | 105.27                                                                                                                                                                                        |                                                                                                                                                                                                            | 108 pips<br>93 pips<br>133 pips<br>184 pips                                                                                                                                                                |  |  |
|                                               | Buy Stop<br>Buy Stop<br>Buy Stop<br>d<br>d<br>rs<br>Buy Stop<br>Buy Stop<br>Buy Stop | Buy Stop 0.7325 Buy Stop 0.7926 Buy Stop 1.2989  d  rs  Buy Stop 1.5620 Buy Stop 0.7942 Buy Stop 109.55 | Buy Stop 0.7325 0.7239 Buy Stop 0.7926 0.7838 Buy Stop 1.2989 1.2759   d  rs  Buy Stop 1.5620 1.5512 Buy Stop 0.7942 0.7849 Buy Stop 109.55 108.225 | Buy Stop 0.7325 0.7239 0.7768 Buy Stop 0.7926 0.7838 0.7980 Buy Stop 1.2989 1.2759 1.3104   d  rs  Buy Stop 1.5620 1.5512 1.6148 Buy Stop 0.7942 0.7849 0.8272 Buy Stop 109.55 108.225 113.81 | Buy Stop 0.7325 0.7239 0.7768 Buy Stop 0.7926 0.7838 0.7980 0.8035 Buy Stop 1.2989 1.2759 1.3104 1.3219  d  rs  Buy Stop 1.5620 1.5512 1.6148 Buy Stop 0.7942 0.7849 0.8272 Buy Stop 109.55 108.225 113.81 | Buy Stop 0.7325 0.7239 0.7768 Buy Stop 0.7926 0.7838 0.7980 0.8035 Buy Stop 1.2989 1.2759 1.3104 1.3219  d  rs  Buy Stop 1.5620 1.5512 1.6148 Buy Stop 0.7942 0.7849 0.8272 Buy Stop 109.55 108.225 113.81 |  |  |