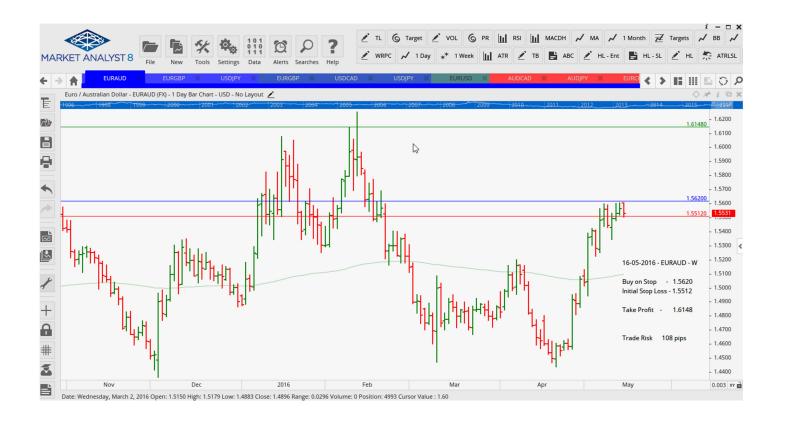

#### **CANCELLED ORDERS:**

| Direction                                     | Entry                                                                                | Stop Loss                                                                                               | TP1                                                                                                                                                 | TP2                                                                                                                                                                                           | TP3                                                                                                                                                                                                        | Trade Risk                                                                                                                                                                                                 |  |  |
|-----------------------------------------------|--------------------------------------------------------------------------------------|---------------------------------------------------------------------------------------------------------|-----------------------------------------------------------------------------------------------------------------------------------------------------|-----------------------------------------------------------------------------------------------------------------------------------------------------------------------------------------------|------------------------------------------------------------------------------------------------------------------------------------------------------------------------------------------------------------|------------------------------------------------------------------------------------------------------------------------------------------------------------------------------------------------------------|--|--|
| Amended                                       |                                                                                      |                                                                                                         |                                                                                                                                                     |                                                                                                                                                                                               |                                                                                                                                                                                                            |                                                                                                                                                                                                            |  |  |
| Stop Orders                                   |                                                                                      |                                                                                                         |                                                                                                                                                     |                                                                                                                                                                                               |                                                                                                                                                                                                            |                                                                                                                                                                                                            |  |  |
| Buy Stop<br>Buy Stop<br>Buy Stop              | 0.7325<br>0.7926<br>1.2989                                                           | 0.7239<br>0.7838<br>1.2759                                                                              | 0.7768<br>0.7980<br>1.3104                                                                                                                          | 0.8035<br>1.3219                                                                                                                                                                              |                                                                                                                                                                                                            | 96 pips<br>88 pips<br>230 pips                                                                                                                                                                             |  |  |
| Retained                                      |                                                                                      |                                                                                                         |                                                                                                                                                     |                                                                                                                                                                                               |                                                                                                                                                                                                            |                                                                                                                                                                                                            |  |  |
| rs                                            |                                                                                      |                                                                                                         |                                                                                                                                                     |                                                                                                                                                                                               |                                                                                                                                                                                                            |                                                                                                                                                                                                            |  |  |
| Buy Stop<br>Buy Stop<br>Buy Stop<br>Sell Stop | 1.5620<br>0.7942<br>109.55<br>107.72                                                 | 1.5512<br>0.7849<br>108.225<br>109.56                                                                   | 1.6148<br>0.8272<br>113.81<br>106.50                                                                                                                | 105.27                                                                                                                                                                                        |                                                                                                                                                                                                            | 108 pips<br>93 pips<br>133 pips<br>184 pips                                                                                                                                                                |  |  |
|                                               | Buy Stop<br>Buy Stop<br>Buy Stop<br>d<br>d<br>rs<br>Buy Stop<br>Buy Stop<br>Buy Stop | Buy Stop 0.7325 Buy Stop 0.7926 Buy Stop 1.2989  d  rs  Buy Stop 1.5620 Buy Stop 0.7942 Buy Stop 109.55 | Buy Stop 0.7325 0.7239 Buy Stop 0.7926 0.7838 Buy Stop 1.2989 1.2759   d  rs  Buy Stop 1.5620 1.5512 Buy Stop 0.7942 0.7849 Buy Stop 109.55 108.225 | Buy Stop 0.7325 0.7239 0.7768 Buy Stop 0.7926 0.7838 0.7980 Buy Stop 1.2989 1.2759 1.3104   d  rs  Buy Stop 1.5620 1.5512 1.6148 Buy Stop 0.7942 0.7849 0.8272 Buy Stop 109.55 108.225 113.81 | Buy Stop 0.7325 0.7239 0.7768 Buy Stop 0.7926 0.7838 0.7980 0.8035 Buy Stop 1.2989 1.2759 1.3104 1.3219  d  rs  Buy Stop 1.5620 1.5512 1.6148 Buy Stop 0.7942 0.7849 0.8272 Buy Stop 109.55 108.225 113.81 | Buy Stop 0.7325 0.7239 0.7768 Buy Stop 0.7926 0.7838 0.7980 0.8035 Buy Stop 1.2989 1.2759 1.3104 1.3219  d  rs  Buy Stop 1.5620 1.5512 1.6148 Buy Stop 0.7942 0.7849 0.8272 Buy Stop 109.55 108.225 113.81 |  |  |

### **CHARTS:**