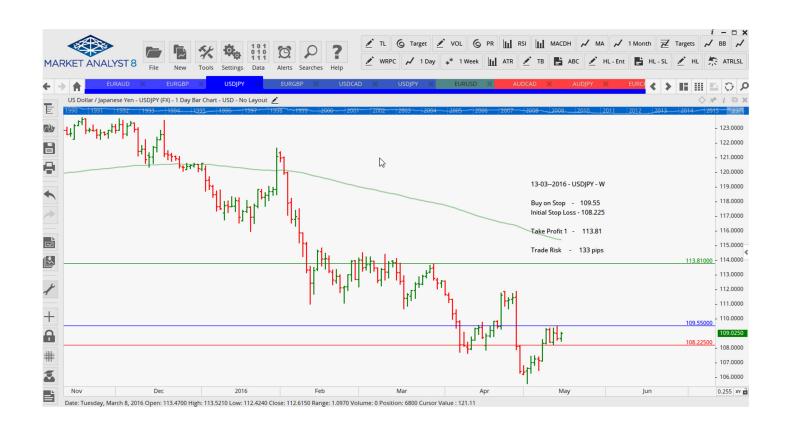

#### **CANCELLED ORDERS:**

| Direction                                     | Entry                                                                                | Stop Loss                                                                                               | TP1                                                                                                                                                 | TP2                                                                                                                                                                                           | TP3                                                                                                                                                                                                        | Trade Risk                                                                                                                                                                                                 |  |  |
|-----------------------------------------------|--------------------------------------------------------------------------------------|---------------------------------------------------------------------------------------------------------|-----------------------------------------------------------------------------------------------------------------------------------------------------|-----------------------------------------------------------------------------------------------------------------------------------------------------------------------------------------------|------------------------------------------------------------------------------------------------------------------------------------------------------------------------------------------------------------|------------------------------------------------------------------------------------------------------------------------------------------------------------------------------------------------------------|--|--|
| Amended                                       |                                                                                      |                                                                                                         |                                                                                                                                                     |                                                                                                                                                                                               |                                                                                                                                                                                                            |                                                                                                                                                                                                            |  |  |
| Stop Orders                                   |                                                                                      |                                                                                                         |                                                                                                                                                     |                                                                                                                                                                                               |                                                                                                                                                                                                            |                                                                                                                                                                                                            |  |  |
| Buy Stop<br>Buy Stop<br>Buy Stop              | 0.7325<br>0.7926<br>1.2989                                                           | 0.7239<br>0.7838<br>1.2759                                                                              | 0.7768<br>0.7980<br>1.3104                                                                                                                          | 0.8035<br>1.3219                                                                                                                                                                              |                                                                                                                                                                                                            | 96 pips<br>88 pips<br>230 pips                                                                                                                                                                             |  |  |
| Retained                                      |                                                                                      |                                                                                                         |                                                                                                                                                     |                                                                                                                                                                                               |                                                                                                                                                                                                            |                                                                                                                                                                                                            |  |  |
| rs                                            |                                                                                      |                                                                                                         |                                                                                                                                                     |                                                                                                                                                                                               |                                                                                                                                                                                                            |                                                                                                                                                                                                            |  |  |
| Buy Stop<br>Buy Stop<br>Buy Stop<br>Sell Stop | 1.5620<br>0.7942<br>109.55<br>107.72                                                 | 1.5512<br>0.7849<br>108.225<br>109.56                                                                   | 1.6148<br>0.8272<br>113.81<br>106.50                                                                                                                | 105.27                                                                                                                                                                                        |                                                                                                                                                                                                            | 108 pips<br>93 pips<br>133 pips<br>184 pips                                                                                                                                                                |  |  |
|                                               | Buy Stop<br>Buy Stop<br>Buy Stop<br>d<br>d<br>rs<br>Buy Stop<br>Buy Stop<br>Buy Stop | Buy Stop 0.7325 Buy Stop 0.7926 Buy Stop 1.2989  d  rs  Buy Stop 1.5620 Buy Stop 0.7942 Buy Stop 109.55 | Buy Stop 0.7325 0.7239 Buy Stop 0.7926 0.7838 Buy Stop 1.2989 1.2759   d  rs  Buy Stop 1.5620 1.5512 Buy Stop 0.7942 0.7849 Buy Stop 109.55 108.225 | Buy Stop 0.7325 0.7239 0.7768 Buy Stop 0.7926 0.7838 0.7980 Buy Stop 1.2989 1.2759 1.3104   d  rs  Buy Stop 1.5620 1.5512 1.6148 Buy Stop 0.7942 0.7849 0.8272 Buy Stop 109.55 108.225 113.81 | Buy Stop 0.7325 0.7239 0.7768 Buy Stop 0.7926 0.7838 0.7980 0.8035 Buy Stop 1.2989 1.2759 1.3104 1.3219  d  rs  Buy Stop 1.5620 1.5512 1.6148 Buy Stop 0.7942 0.7849 0.8272 Buy Stop 109.55 108.225 113.81 | Buy Stop 0.7325 0.7239 0.7768 Buy Stop 0.7926 0.7838 0.7980 0.8035 Buy Stop 1.2989 1.2759 1.3104 1.3219  d  rs  Buy Stop 1.5620 1.5512 1.6148 Buy Stop 0.7942 0.7849 0.8272 Buy Stop 109.55 108.225 113.81 |  |  |