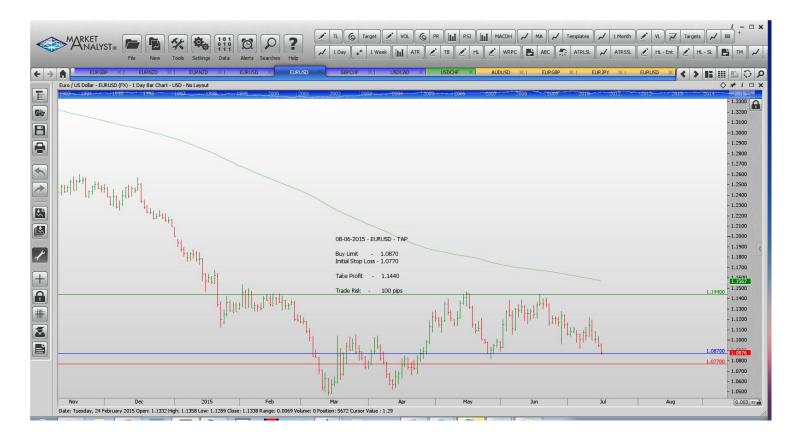

#### **Limit Orders**

| EURCAD        | Buy Limit        | 1.3820 | 1.3760 | 1.3960 | 60 pips  |
|---------------|------------------|--------|--------|--------|----------|
| <b>EURGBP</b> | Sell Limit       | 0.7380 | 0.7490 | 0.7140 | 110      |
| EURNZD        | <b>Buy Limit</b> | 1.5700 | 1.561  | 1.6250 | 90 pips  |
| EURUSD        | <b>Buy Limit</b> | 1.0870 | 1.0770 | 1.1440 | 100 pips |
| EURUSD        | Sell Limit       | 1.1500 | 1.1565 | 1.1250 | 65 pips  |
| GBPCHF        | <b>Buy Limit</b> | 1.4070 | 1.4020 | 1.4800 | 50 pips  |
| USDCAD        | <b>Buy Limit</b> | 1.1980 | 1.1910 | 1.2500 | 70 pips  |
|               |                  |        |        |        |          |