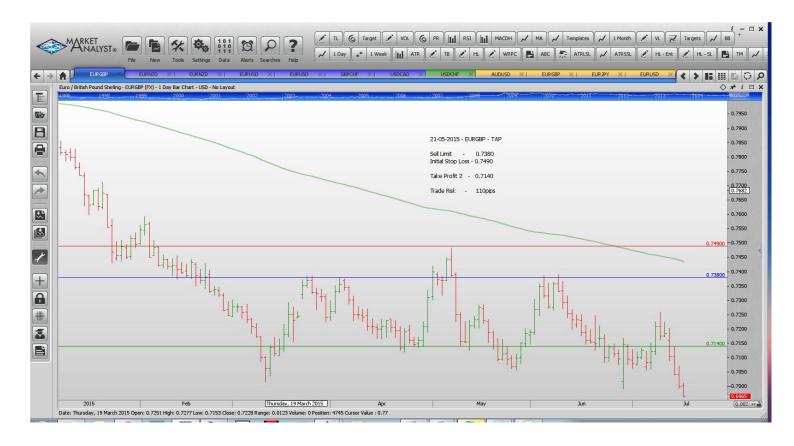

#### **Limit Orders**

| EURCAD        | Buy Limit        | 1.3820 | 1.3760 | 1.3960 | 60 pips  |
|---------------|------------------|--------|--------|--------|----------|
| <b>EURGBP</b> | Sell Limit       | 0.7380 | 0.7490 | 0.7140 | 110      |
| EURNZD        | <b>Buy Limit</b> | 1.5700 | 1.561  | 1.6250 | 90 pips  |
| EURUSD        | <b>Buy Limit</b> | 1.0870 | 1.0770 | 1.1440 | 100 pips |
| EURUSD        | Sell Limit       | 1.1500 | 1.1565 | 1.1250 | 65 pips  |
| GBPCHF        | <b>Buy Limit</b> | 1.4070 | 1.4020 | 1.4800 | 50 pips  |
| USDCAD        | <b>Buy Limit</b> | 1.1980 | 1.1910 | 1.2500 | 70 pips  |
|               |                  |        |        |        |          |