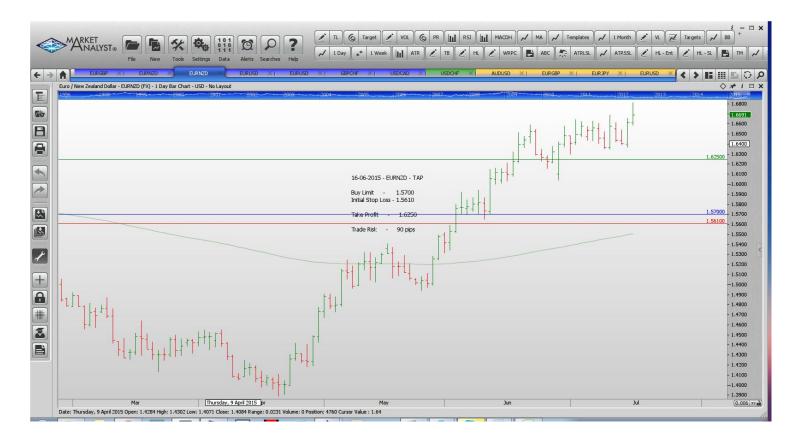

#### **Limit Orders**

| EURCAD        | Buy Limit        | 1.3820 | 1.3760 | 1.3960 | 60 pips  |
|---------------|------------------|--------|--------|--------|----------|
| <b>EURGBP</b> | Sell Limit       | 0.7380 | 0.7490 | 0.7140 | 110      |
| EURNZD        | <b>Buy Limit</b> | 1.5700 | 1.561  | 1.6250 | 90 pips  |
| EURUSD        | <b>Buy Limit</b> | 1.0870 | 1.0770 | 1.1440 | 100 pips |
| EURUSD        | Sell Limit       | 1.1500 | 1.1565 | 1.1250 | 65 pips  |
| GBPCHF        | <b>Buy Limit</b> | 1.4070 | 1.4020 | 1.4800 | 50 pips  |
| USDCAD        | <b>Buy Limit</b> | 1.1980 | 1.1910 | 1.2500 | 70 pips  |
|               |                  |        |        |        |          |