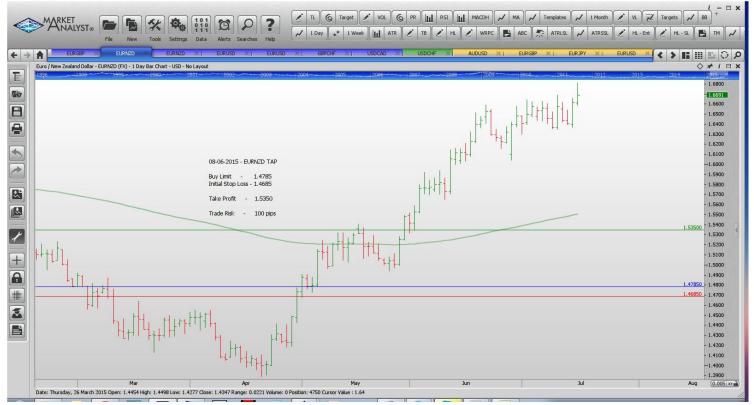

#### **Limit Orders**

| EURCAD        | Buy Limit        | 1.3820 | 1.3760 | 1.3960 | 60 pips  |
|---------------|------------------|--------|--------|--------|----------|
| <b>EURGBP</b> | Sell Limit       | 0.7380 | 0.7490 | 0.7140 | 110      |
| EURNZD        | <b>Buy Limit</b> | 1.5700 | 1.561  | 1.6250 | 90 pips  |
| EURUSD        | <b>Buy Limit</b> | 1.0870 | 1.0770 | 1.1440 | 100 pips |
| EURUSD        | Sell Limit       | 1.1500 | 1.1565 | 1.1250 | 65 pips  |
| GBPCHF        | <b>Buy Limit</b> | 1.4070 | 1.4020 | 1.4800 | 50 pips  |
| USDCAD        | <b>Buy Limit</b> | 1.1980 | 1.1910 | 1.2500 | 70 pips  |
|               |                  |        |        |        |          |