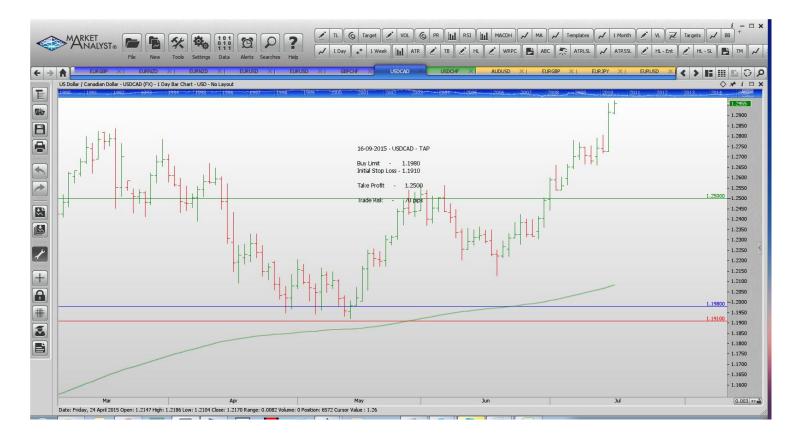

#### **Limit Orders**

| EURCAD        | Buy Limit        | 1.3820 | 1.3760 | 1.3960 | 60 pips  |
|---------------|------------------|--------|--------|--------|----------|
| <b>EURGBP</b> | Sell Limit       | 0.7380 | 0.7490 | 0.7140 | 110      |
| EURNZD        | <b>Buy Limit</b> | 1.5700 | 1.561  | 1.6250 | 90 pips  |
| EURUSD        | <b>Buy Limit</b> | 1.0870 | 1.0770 | 1.1440 | 100 pips |
| EURUSD        | Sell Limit       | 1.1500 | 1.1565 | 1.1250 | 65 pips  |
| GBPCHF        | <b>Buy Limit</b> | 1.4070 | 1.4020 | 1.4800 | 50 pips  |
| USDCAD        | <b>Buy Limit</b> | 1.1980 | 1.1910 | 1.2500 | 70 pips  |
|               |                  |        |        |        |          |