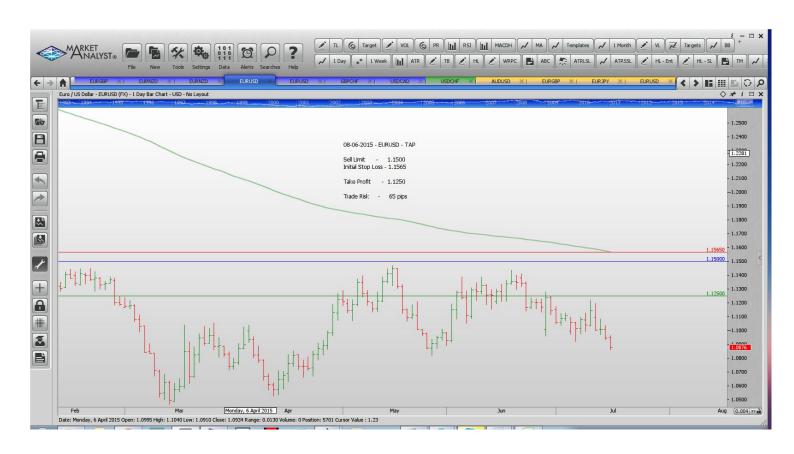

#### **Limit Orders**

| EURCAD        | Buy Limit        | 1.3820 | 1.3760 | 1.3960 | 60 pips  |
|---------------|------------------|--------|--------|--------|----------|
| <b>EURGBP</b> | Sell Limit       | 0.7380 | 0.7490 | 0.7140 | 110      |
| EURNZD        | <b>Buy Limit</b> | 1.5700 | 1.561  | 1.6250 | 90 pips  |
| EURUSD        | <b>Buy Limit</b> | 1.0870 | 1.0770 | 1.1440 | 100 pips |
| EURUSD        | Sell Limit       | 1.1500 | 1.1565 | 1.1250 | 65 pips  |
| GBPCHF        | <b>Buy Limit</b> | 1.4070 | 1.4020 | 1.4800 | 50 pips  |
| USDCAD        | <b>Buy Limit</b> | 1.1980 | 1.1910 | 1.2500 | 70 pips  |
|               |                  |        |        |        |          |