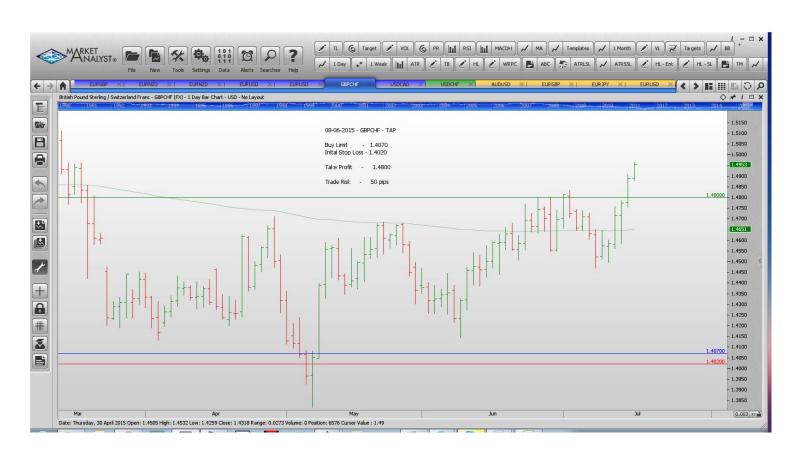

#### **Limit Orders**

| EURCAD        | Buy Limit        | 1.3820 | 1.3760 | 1.3960 | 60 pips  |
|---------------|------------------|--------|--------|--------|----------|
| <b>EURGBP</b> | Sell Limit       | 0.7380 | 0.7490 | 0.7140 | 110      |
| EURNZD        | <b>Buy Limit</b> | 1.5700 | 1.561  | 1.6250 | 90 pips  |
| EURUSD        | <b>Buy Limit</b> | 1.0870 | 1.0770 | 1.1440 | 100 pips |
| EURUSD        | Sell Limit       | 1.1500 | 1.1565 | 1.1250 | 65 pips  |
| GBPCHF        | <b>Buy Limit</b> | 1.4070 | 1.4020 | 1.4800 | 50 pips  |
| USDCAD        | <b>Buy Limit</b> | 1.1980 | 1.1910 | 1.2500 | 70 pips  |
|               |                  |        |        |        |          |