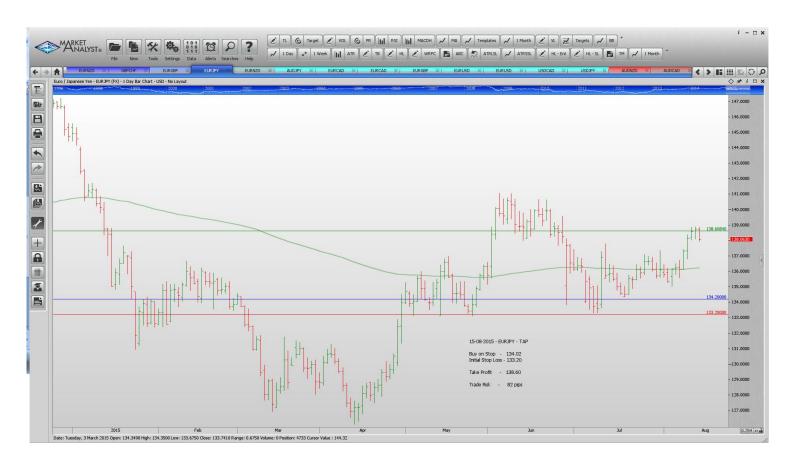

on Stop Order for half the position with the entry & Stop Loss and Take Profit at the "Take Profit 1". Place a 2nd order for half the position as before but Take Profit at the "Take Profit 2" target. Once the 1st target has been reached move the stop to the entry value.

| Name | Order Type Entry | S.L. Take Profit 1 | Take Profit 2 | Trade Risk |
|------|------------------|--------------------|---------------|------------|
|------|------------------|--------------------|---------------|------------|

#### **Stop Orders**

#### **Limit Orders**

| EURNZD Buy Limit 1.6400 1.6320 1.6800 80 p | ŊΡ | ){ | 3 |
|--------------------------------------------|----|----|---|
|--------------------------------------------|----|----|---|

# **CHARTS:**

## **Stop Orders**







#### **Limit Orders**