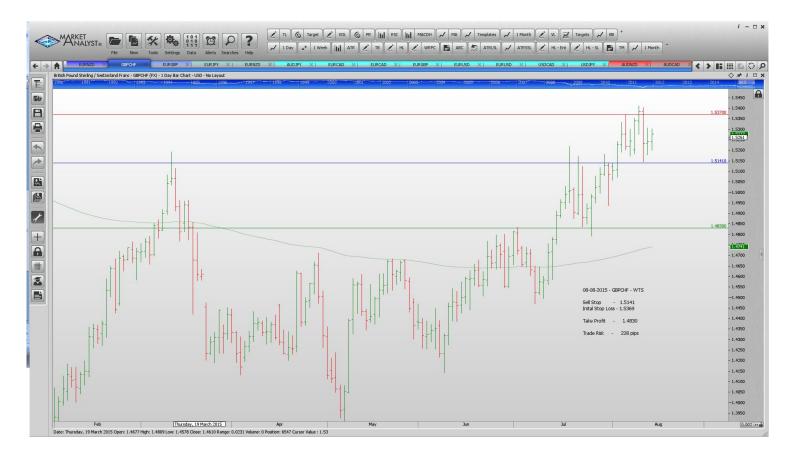

#### **Stop Orders**

| <b>GBPCHF</b> | Sell Stop | 1.5141 | 1.5369 | 1.4830 | 228 pip |
|---------------|-----------|--------|--------|--------|---------|
| Limit Order   | s         |        |        |        |         |
| EURGBP        | Buy Limit | 0.6930 | 0.6860 | 0.7120 | 70 pips |