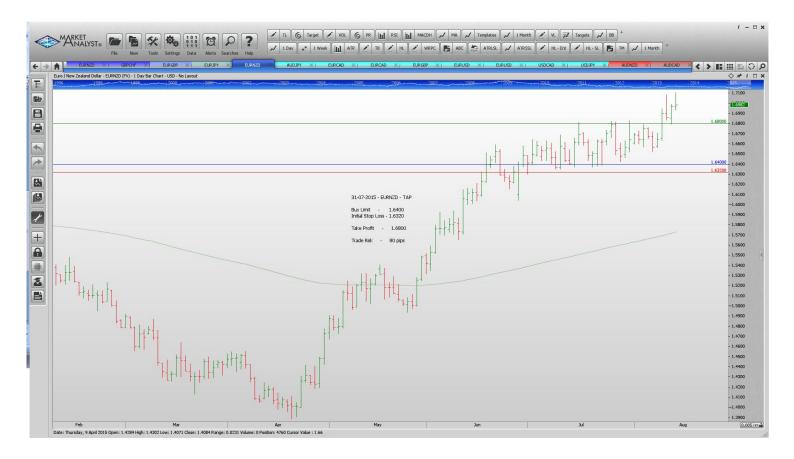

#### **Limit Orders**

| EURNZD Buy Limit 1.6400 1.6320 1.6800 80 p | ŊΡ | ){ | 3 |
|--------------------------------------------|----|----|---|
|--------------------------------------------|----|----|---|

# **CHARTS:**