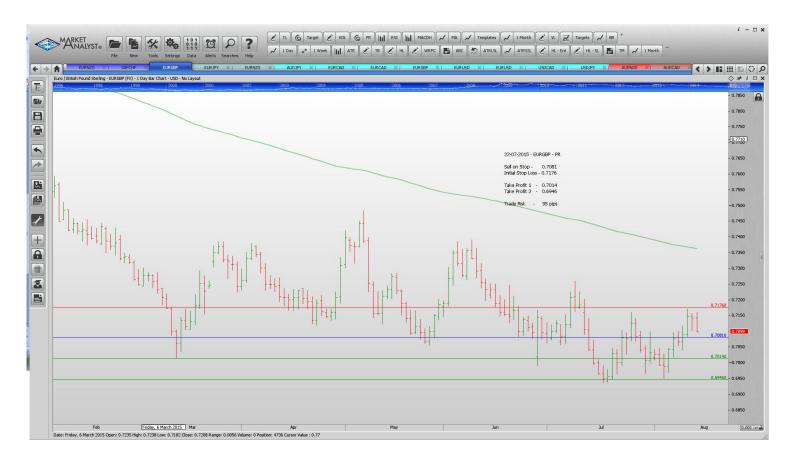

#### **Stop Orders**

| EURGBP | Sell Stop | 0.7081 | 0.7176 | 0.7014 | 0.6946 | 95 pips  |
|--------|-----------|--------|--------|--------|--------|----------|
| EURNZD | Sell Stop | 1.6824 | 1.7110 |        | 1.6416 | 286 pips |