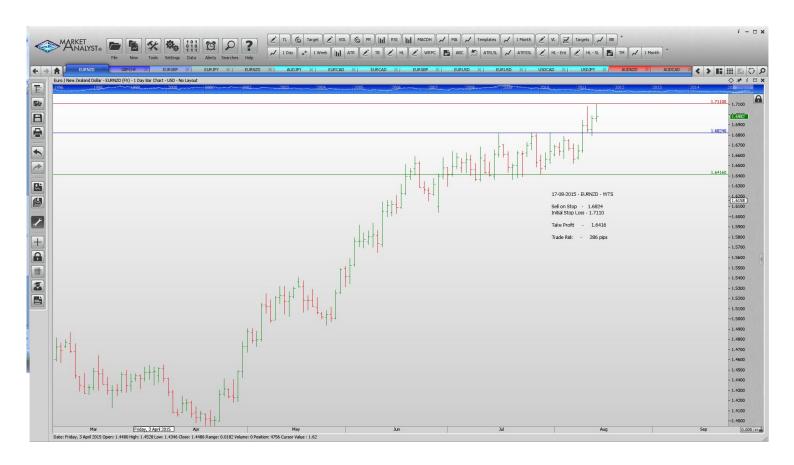

#### **Stop Orders**

| EURGBP | Sell Stop | 0.7081 | 0.7176 | 0.7014 | 0.6946 | 95 pips  |
|--------|-----------|--------|--------|--------|--------|----------|
| EURNZD | Sell Stop | 1.6824 | 1.7110 |        | 1.6416 | 286 pips |