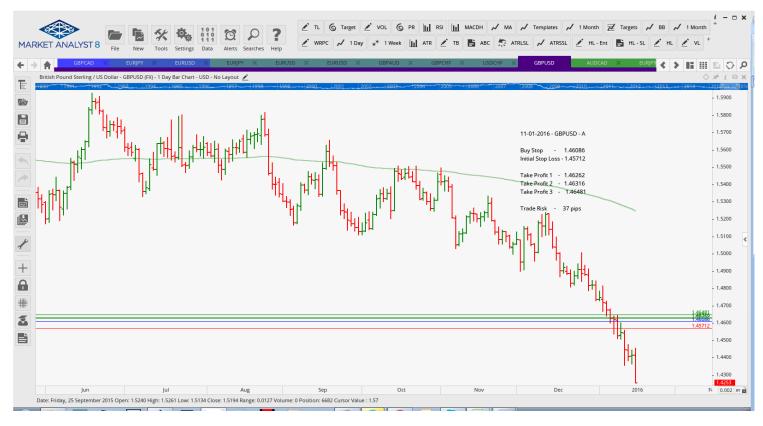

With multiple take profit orders - Close half the position at the "Take Profit 1"and then move the stop to the entry value, close the balance of the position at the "Take Profit 2"

| Name             | Direction                | Entry                     | Stop Loss                  | TP 1              | TP 2              | TP3 Trade | e Risk               |  |
|------------------|--------------------------|---------------------------|----------------------------|-------------------|-------------------|-----------|----------------------|--|
| Amended          |                          |                           |                            |                   |                   |           |                      |  |
| Stop Orders      |                          |                           |                            |                   |                   |           |                      |  |
| EURJPY<br>EURUSD | Sell Stop<br>Sell Stop   | 127.319<br>1.0814         | 128.869<br>1.0994          | 126.185<br>1.0716 | 125.050<br>1.0617 |           | 155 pips<br>180 pips |  |
| Limit Order      | S                        |                           |                            |                   |                   |           |                      |  |
| Retained         |                          |                           |                            |                   |                   |           |                      |  |
| Stop Orders      | S                        |                           |                            |                   |                   |           |                      |  |
| GBPUSD           | Buy Stop                 | 1.46086                   | 1.45712                    | 1.46262           | 1.46316           | 1.46481   | 38 pips              |  |
| Limit Orders     |                          |                           |                            |                   |                   |           |                      |  |
| EURUSD<br>EURUSD | Sell Limit<br>Sell Limit | 1.1120<br>1.1010<br>2.005 | 1.1220<br>1.1110<br>2.1050 | 1.0840<br>1.0610  |                   |           | 100 pips<br>100 pips |  |
| GBPAUD           | Sell Limit               | 2.095                     | 2.1050                     | 2.0350            |                   |           | 90 pips              |  |