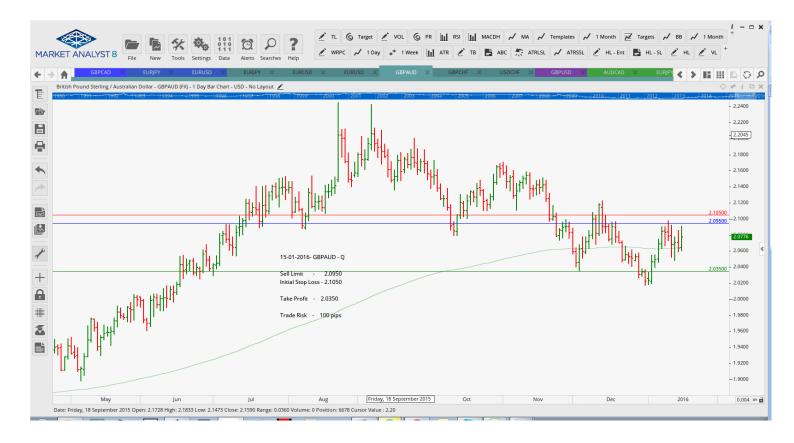

With multiple take profit orders - Close half the position at the "Take Profit 1"and then move the stop to the entry value, close the balance of the position at the "Take Profit 2"

| Name             | Direction                | Entry                     | Stop Loss                  | TP 1              | TP 2              | TP3 Trade | e Risk               |  |
|------------------|--------------------------|---------------------------|----------------------------|-------------------|-------------------|-----------|----------------------|--|
| Amended          |                          |                           |                            |                   |                   |           |                      |  |
| Stop Orders      |                          |                           |                            |                   |                   |           |                      |  |
| EURJPY<br>EURUSD | Sell Stop<br>Sell Stop   | 127.319<br>1.0814         | 128.869<br>1.0994          | 126.185<br>1.0716 | 125.050<br>1.0617 |           | 155 pips<br>180 pips |  |
| Limit Order      | S                        |                           |                            |                   |                   |           |                      |  |
| Retained         |                          |                           |                            |                   |                   |           |                      |  |
| Stop Orders      | S                        |                           |                            |                   |                   |           |                      |  |
| GBPUSD           | Buy Stop                 | 1.46086                   | 1.45712                    | 1.46262           | 1.46316           | 1.46481   | 38 pips              |  |
| Limit Orders     |                          |                           |                            |                   |                   |           |                      |  |
| EURUSD<br>EURUSD | Sell Limit<br>Sell Limit | 1.1120<br>1.1010<br>2.005 | 1.1220<br>1.1110<br>2.1050 | 1.0840<br>1.0610  |                   |           | 100 pips<br>100 pips |  |
| GBPAUD           | Sell Limit               | 2.095                     | 2.1050                     | 2.0350            |                   |           | 90 pips              |  |