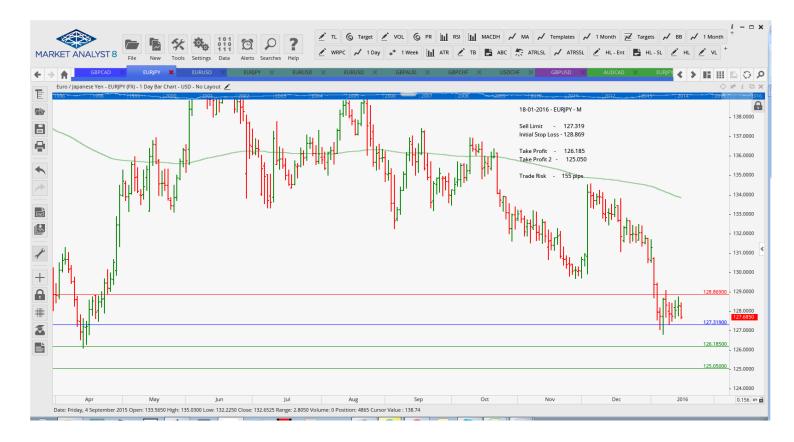

With multiple take profit orders - Close half the position at the "Take Profit 1"and then move the stop to the entry value, close the balance of the position at the "Take Profit 2"

| Name             | Direction                | Entry                     | Stop Loss                  | TP 1              | TP 2              | TP3 Trade | e Risk               |  |
|------------------|--------------------------|---------------------------|----------------------------|-------------------|-------------------|-----------|----------------------|--|
| Amended          |                          |                           |                            |                   |                   |           |                      |  |
| Stop Orders      |                          |                           |                            |                   |                   |           |                      |  |
| EURJPY<br>EURUSD | Sell Stop<br>Sell Stop   | 127.319<br>1.0814         | 128.869<br>1.0994          | 126.185<br>1.0716 | 125.050<br>1.0617 |           | 155 pips<br>180 pips |  |
| Limit Order      | S                        |                           |                            |                   |                   |           |                      |  |
| Retained         |                          |                           |                            |                   |                   |           |                      |  |
| Stop Orders      | S                        |                           |                            |                   |                   |           |                      |  |
| GBPUSD           | Buy Stop                 | 1.46086                   | 1.45712                    | 1.46262           | 1.46316           | 1.46481   | 38 pips              |  |
| Limit Orders     |                          |                           |                            |                   |                   |           |                      |  |
| EURUSD<br>EURUSD | Sell Limit<br>Sell Limit | 1.1120<br>1.1010<br>2.005 | 1.1220<br>1.1110<br>2.1050 | 1.0840<br>1.0610  |                   |           | 100 pips<br>100 pips |  |
| GBPAUD           | Sell Limit               | 2.095                     | 2.1050                     | 2.0350            |                   |           | 90 pips              |  |