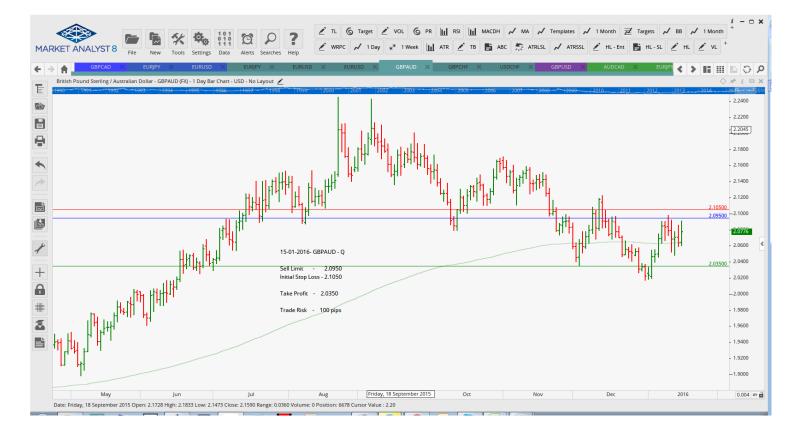

With multiple take profit orders - Close half the position at the "Take Profit 1"and then move the stop to the entry value, close the balance of the position at the "Take Profit 2"

| Name             | Direction                | Entry                     | Stop Loss                  | TP 1              | TP 2              | TP3 Trade | e Risk               |  |
|------------------|--------------------------|---------------------------|----------------------------|-------------------|-------------------|-----------|----------------------|--|
| Amended          |                          |                           |                            |                   |                   |           |                      |  |
| Stop Orders      |                          |                           |                            |                   |                   |           |                      |  |
| EURJPY<br>EURUSD | Sell Stop<br>Sell Stop   | 127.319<br>1.0814         | 128.869<br>1.0994          | 126.185<br>1.0716 | 125.050<br>1.0617 |           | 155 pips<br>180 pips |  |
| Limit Order      | S                        |                           |                            |                   |                   |           |                      |  |
| Retained         |                          |                           |                            |                   |                   |           |                      |  |
| Stop Orders      | S                        |                           |                            |                   |                   |           |                      |  |
| GBPUSD           | Buy Stop                 | 1.46086                   | 1.45712                    | 1.46262           | 1.46316           | 1.46481   | 38 pips              |  |
| Limit Orders     |                          |                           |                            |                   |                   |           |                      |  |
| EURUSD<br>EURUSD | Sell Limit<br>Sell Limit | 1.1120<br>1.1010<br>2.005 | 1.1220<br>1.1110<br>2.1050 | 1.0840<br>1.0610  |                   |           | 100 pips<br>100 pips |  |
| GBPAUD           | Sell Limit               | 2.095                     | 2.1050                     | 2.0350            |                   |           | 90 pips              |  |