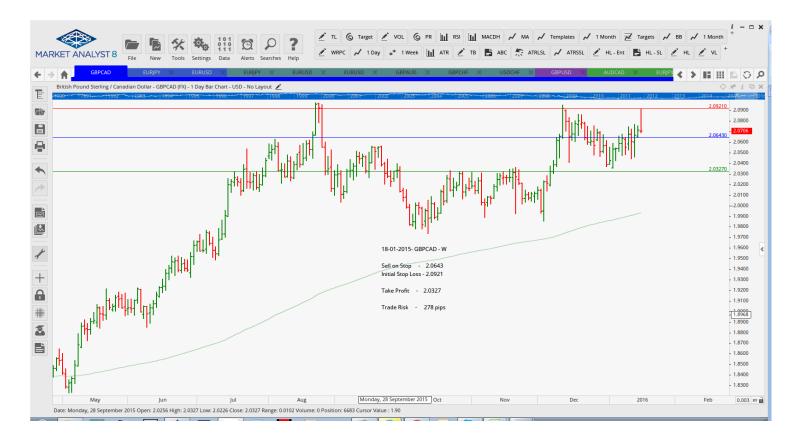

| Name                       | Order Type                          | Entry                       | S.L.                        | TP 1                        | TP 2 | TP 3 | Trade Risk                     |  |  |
|----------------------------|-------------------------------------|-----------------------------|-----------------------------|-----------------------------|------|------|--------------------------------|--|--|
| Stop Orders                |                                     |                             |                             |                             |      |      |                                |  |  |
| AUDCAD<br>GBPCAD<br>GBPNZD | Sell Stop<br>Sell Stop<br>Sell Stop | 0.9911<br>2.0643<br>2.2021  | 0.9979<br>2.0921<br>2.2071  | 0.9787<br>2.0327<br>2.1809  |      |      | 68 pips<br>278 pips<br>50 pips |  |  |
| Limit Orders               |                                     |                             |                             |                             |      |      |                                |  |  |
| EURJPY<br>GBPCHF<br>USDCHF | Buy Limit<br>Buy Limit<br>Buy Limit | 126.000<br>1.4060<br>1.0000 | 125.100<br>1.3960<br>0.9920 | 131.000<br>1.4760<br>1.0200 |      |      | 90 pips<br>100 pips<br>80 pips |  |  |

#### **Stop Orders**