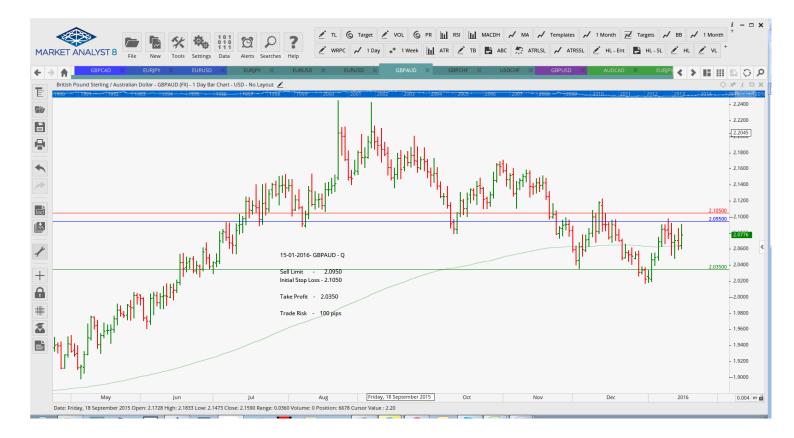

With multiple take profit orders - Close half the position at the "Take Profit 1"and then move the stop to the entry value, close the balance of the position at the "Take Profit 2"

| Name             | Direction                | Entry                     | Stop Loss                  | TP 1              | TP 2              | TP3 Trade | e Risk               |  |
|------------------|--------------------------|---------------------------|----------------------------|-------------------|-------------------|-----------|----------------------|--|
| Amended          |                          |                           |                            |                   |                   |           |                      |  |
| Stop Orders      |                          |                           |                            |                   |                   |           |                      |  |
| EURJPY<br>EURUSD | Sell Stop<br>Sell Stop   | 127.319<br>1.0814         | 128.869<br>1.0994          | 126.185<br>1.0716 | 125.050<br>1.0617 |           | 155 pips<br>180 pips |  |
| Limit Order      | S                        |                           |                            |                   |                   |           |                      |  |
| Retained         |                          |                           |                            |                   |                   |           |                      |  |
| Stop Orders      | S                        |                           |                            |                   |                   |           |                      |  |
| GBPUSD           | Buy Stop                 | 1.46086                   | 1.45712                    | 1.46262           | 1.46316           | 1.46481   | 38 pips              |  |
| Limit Orders     |                          |                           |                            |                   |                   |           |                      |  |
| EURUSD<br>EURUSD | Sell Limit<br>Sell Limit | 1.1120<br>1.1010<br>2.005 | 1.1220<br>1.1110<br>2.1050 | 1.0840<br>1.0610  |                   |           | 100 pips<br>100 pips |  |
| GBPAUD           | Sell Limit               | 2.095                     | 2.1050                     | 2.0350            |                   |           | 90 pips              |  |