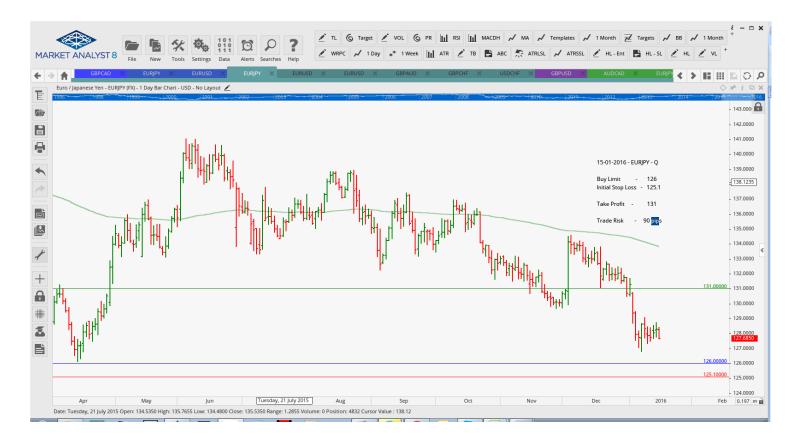

| Name                       | Order Type                          | Entry                       | S.L.                        | TP 1                        | TP 2 | TP 3 | Trade Risk                     |  |  |
|----------------------------|-------------------------------------|-----------------------------|-----------------------------|-----------------------------|------|------|--------------------------------|--|--|
| Stop Orders                |                                     |                             |                             |                             |      |      |                                |  |  |
| AUDCAD<br>GBPCAD<br>GBPNZD | Sell Stop<br>Sell Stop<br>Sell Stop | 0.9911<br>2.0643<br>2.2021  | 0.9979<br>2.0921<br>2.2071  | 0.9787<br>2.0327<br>2.1809  |      |      | 68 pips<br>278 pips<br>50 pips |  |  |
| Limit Orders               |                                     |                             |                             |                             |      |      |                                |  |  |
| EURJPY<br>GBPCHF<br>USDCHF | Buy Limit<br>Buy Limit<br>Buy Limit | 126.000<br>1.4060<br>1.0000 | 125.100<br>1.3960<br>0.9920 | 131.000<br>1.4760<br>1.0200 |      |      | 90 pips<br>100 pips<br>80 pips |  |  |