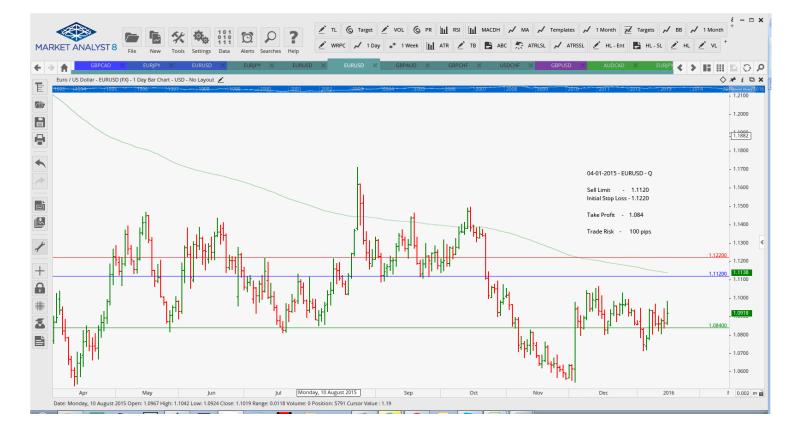

With multiple take profit orders - Close half the position at the "Take Profit 1"and then move the stop to the entry value, close the balance of the position at the "Take Profit 2"

| Name             | Direction                | Entry                     | Stop Loss                  | TP 1              | TP 2              | TP3 Trade | e Risk               |  |
|------------------|--------------------------|---------------------------|----------------------------|-------------------|-------------------|-----------|----------------------|--|
| Amended          |                          |                           |                            |                   |                   |           |                      |  |
| Stop Orders      |                          |                           |                            |                   |                   |           |                      |  |
| EURJPY<br>EURUSD | Sell Stop<br>Sell Stop   | 127.319<br>1.0814         | 128.869<br>1.0994          | 126.185<br>1.0716 | 125.050<br>1.0617 |           | 155 pips<br>180 pips |  |
| Limit Order      | S                        |                           |                            |                   |                   |           |                      |  |
| Retained         |                          |                           |                            |                   |                   |           |                      |  |
| Stop Orders      | S                        |                           |                            |                   |                   |           |                      |  |
| GBPUSD           | Buy Stop                 | 1.46086                   | 1.45712                    | 1.46262           | 1.46316           | 1.46481   | 38 pips              |  |
| Limit Orders     |                          |                           |                            |                   |                   |           |                      |  |
| EURUSD<br>EURUSD | Sell Limit<br>Sell Limit | 1.1120<br>1.1010<br>2.005 | 1.1220<br>1.1110<br>2.1050 | 1.0840<br>1.0610  |                   |           | 100 pips<br>100 pips |  |
| GBPAUD           | Sell Limit               | 2.095                     | 2.1050                     | 2.0350            |                   |           | 90 pips              |  |