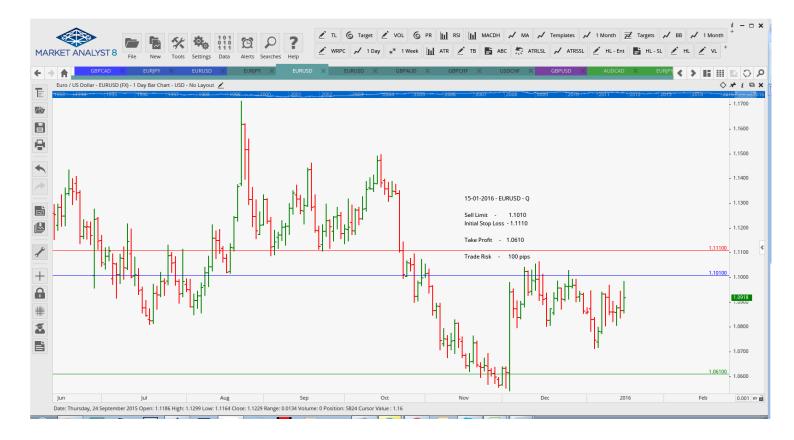

| Name                       | Order Type                          | Entry                       | S.L.                        | TP 1                        | TP 2 | TP 3 | Trade Risk                     |  |  |
|----------------------------|-------------------------------------|-----------------------------|-----------------------------|-----------------------------|------|------|--------------------------------|--|--|
| Stop Orders                |                                     |                             |                             |                             |      |      |                                |  |  |
| AUDCAD<br>GBPCAD<br>GBPNZD | Sell Stop<br>Sell Stop<br>Sell Stop | 0.9911<br>2.0643<br>2.2021  | 0.9979<br>2.0921<br>2.2071  | 0.9787<br>2.0327<br>2.1809  |      |      | 68 pips<br>278 pips<br>50 pips |  |  |
| Limit Orders               |                                     |                             |                             |                             |      |      |                                |  |  |
| EURJPY<br>GBPCHF<br>USDCHF | Buy Limit<br>Buy Limit<br>Buy Limit | 126.000<br>1.4060<br>1.0000 | 125.100<br>1.3960<br>0.9920 | 131.000<br>1.4760<br>1.0200 |      |      | 90 pips<br>100 pips<br>80 pips |  |  |