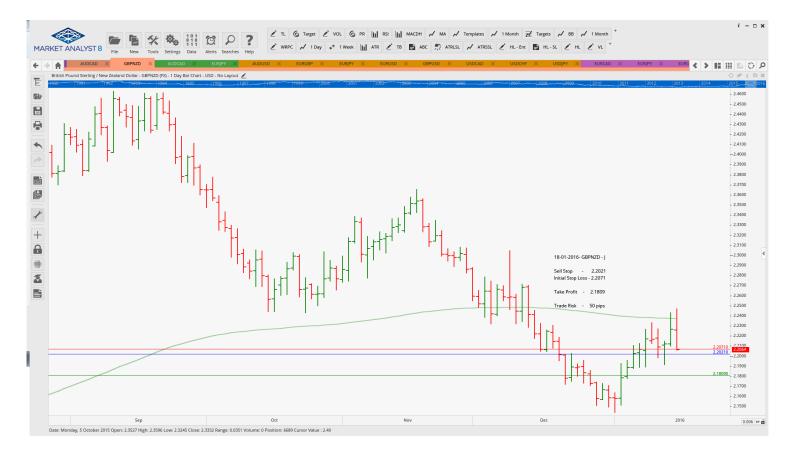

| Name                       | Order Type                          | Entry                       | S.L.                        | TP 1                        | TP 2 | TP 3 | Trade Risk                     |  |  |
|----------------------------|-------------------------------------|-----------------------------|-----------------------------|-----------------------------|------|------|--------------------------------|--|--|
| Stop Orders                |                                     |                             |                             |                             |      |      |                                |  |  |
| AUDCAD<br>GBPCAD<br>GBPNZD | Sell Stop<br>Sell Stop<br>Sell Stop | 0.9911<br>2.0643<br>2.2021  | 0.9979<br>2.0921<br>2.2071  | 0.9787<br>2.0327<br>2.1809  |      |      | 68 pips<br>278 pips<br>50 pips |  |  |
| Limit Orders               |                                     |                             |                             |                             |      |      |                                |  |  |
| EURJPY<br>GBPCHF<br>USDCHF | Buy Limit<br>Buy Limit<br>Buy Limit | 126.000<br>1.4060<br>1.0000 | 125.100<br>1.3960<br>0.9920 | 131.000<br>1.4760<br>1.0200 |      |      | 90 pips<br>100 pips<br>80 pips |  |  |

#### **Stop Orders**