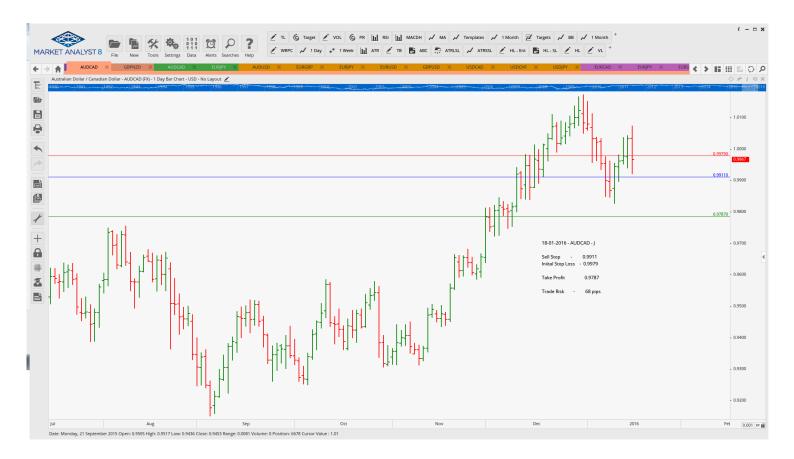

| Name                       | Order Type                          | Entry                       | S.L.                        | TP 1                        | TP 2 | TP 3 | Trade Risk                     |  |  |
|----------------------------|-------------------------------------|-----------------------------|-----------------------------|-----------------------------|------|------|--------------------------------|--|--|
| Stop Orders                |                                     |                             |                             |                             |      |      |                                |  |  |
| AUDCAD<br>GBPCAD<br>GBPNZD | Sell Stop<br>Sell Stop<br>Sell Stop | 0.9911<br>2.0643<br>2.2021  | 0.9979<br>2.0921<br>2.2071  | 0.9787<br>2.0327<br>2.1809  |      |      | 68 pips<br>278 pips<br>50 pips |  |  |
| Limit Orders               |                                     |                             |                             |                             |      |      |                                |  |  |
| EURJPY<br>GBPCHF<br>USDCHF | Buy Limit<br>Buy Limit<br>Buy Limit | 126.000<br>1.4060<br>1.0000 | 125.100<br>1.3960<br>0.9920 | 131.000<br>1.4760<br>1.0200 |      |      | 90 pips<br>100 pips<br>80 pips |  |  |

#### **Stop Orders**