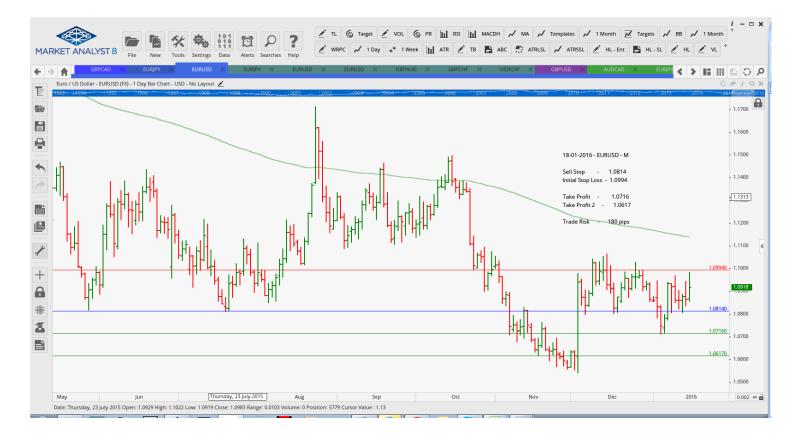

With multiple take profit orders - Close half the position at the "Take Profit 1"and then move the stop to the entry value, close the balance of the position at the "Take Profit 2"

| Name             | Direction                | Entry                     | Stop Loss                  | TP 1              | TP 2              | TP3 Trade | e Risk               |  |
|------------------|--------------------------|---------------------------|----------------------------|-------------------|-------------------|-----------|----------------------|--|
| Amended          |                          |                           |                            |                   |                   |           |                      |  |
| Stop Orders      |                          |                           |                            |                   |                   |           |                      |  |
| EURJPY<br>EURUSD | Sell Stop<br>Sell Stop   | 127.319<br>1.0814         | 128.869<br>1.0994          | 126.185<br>1.0716 | 125.050<br>1.0617 |           | 155 pips<br>180 pips |  |
| Limit Order      | S                        |                           |                            |                   |                   |           |                      |  |
| Retained         |                          |                           |                            |                   |                   |           |                      |  |
| Stop Orders      | S                        |                           |                            |                   |                   |           |                      |  |
| GBPUSD           | Buy Stop                 | 1.46086                   | 1.45712                    | 1.46262           | 1.46316           | 1.46481   | 38 pips              |  |
| Limit Orders     |                          |                           |                            |                   |                   |           |                      |  |
| EURUSD<br>EURUSD | Sell Limit<br>Sell Limit | 1.1120<br>1.1010<br>2.005 | 1.1220<br>1.1110<br>2.1050 | 1.0840<br>1.0610  |                   |           | 100 pips<br>100 pips |  |
| GBPAUD           | Sell Limit               | 2.095                     | 2.1050                     | 2.0350            |                   |           | 90 pips              |  |