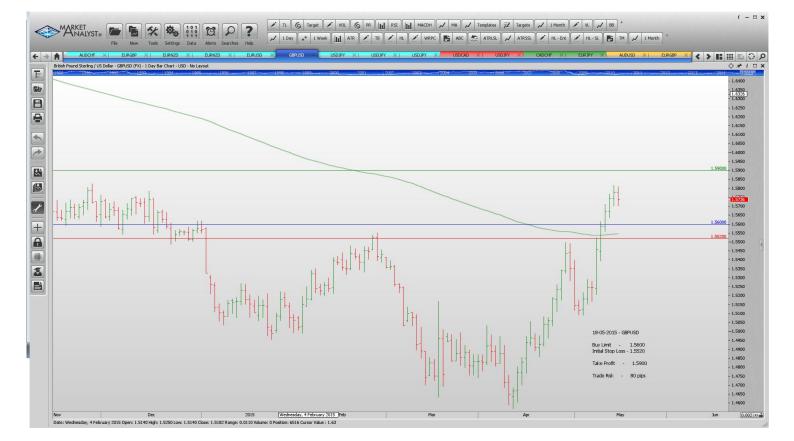

| Name                       | Order Type                          | Entry   | S.L. Take                  | e Profit 1 | Take Profit 2              | Trade Risk                    |  |  |
|----------------------------|-------------------------------------|---------|----------------------------|------------|----------------------------|-------------------------------|--|--|
| Limit Orders               |                                     |         |                            |            |                            |                               |  |  |
| EURGBP<br>GBPUSD<br>USDJPY | Buy Limit<br>Buy Limit<br>Buy Limit | 1.5600  | 0.7070<br>1.5520<br>118.10 |            | 0.7250<br>1.5900<br>120.00 | 60 pips<br>80 pips<br>55 pips |  |  |
| Stop Orders                |                                     |         |                            |            |                            |                               |  |  |
| USDJPY                     | Buy Stop                            | 120.388 | 118.758                    | 121.107    | 121.826                    | 163 pips                      |  |  |

# **CHARTS:**

i – 🗆 🗙

i – 🗆 🗙