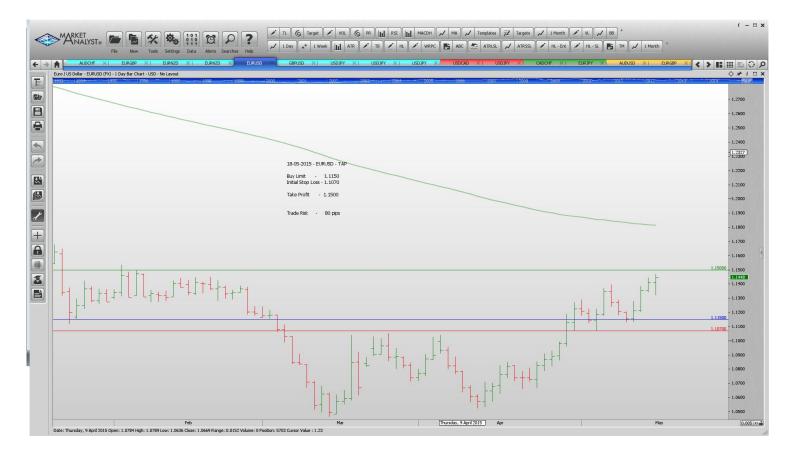

#### Limit Orders

| AUDCHF | Buy limit  | 0.7245 | 0.7185 | 0.7680 | 60 pips  |
|--------|------------|--------|--------|--------|----------|
| EURNZD | Sell Limit | 1.5800 | 1.5920 | 1.4800 | 120 pips |
| EURNZD | Buy Limit  | 1.4785 | 1.4685 | 1.5350 | 100 pips |
| EURUSD | Buy Limit  | 1.1150 | 1.1070 | 1.1500 | 80 pips  |
| USDJPY | Sell Limit | 120.40 | 121.20 | 118.70 | 80 pips  |
| USDJPY | Buy Limit  | 117.30 | 116.70 | 119.80 | 60 pips  |

# **CHARTS:**

i – 🗆 🗙

i – 🗆 🗙