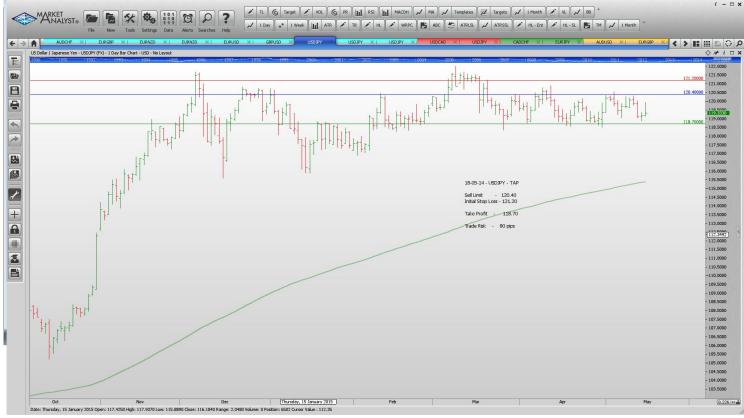

#### Limit Orders

| AUDCHF | Buy limit  | 0.7245 | 0.7185 | 0.7680 | 60 pips  |
|--------|------------|--------|--------|--------|----------|
| EURNZD | Sell Limit | 1.5800 | 1.5920 | 1.4800 | 120 pips |
| EURNZD | Buy Limit  | 1.4785 | 1.4685 | 1.5350 | 100 pips |
| EURUSD | Buy Limit  | 1.1150 | 1.1070 | 1.1500 | 80 pips  |
| USDJPY | Sell Limit | 120.40 | 121.20 | 118.70 | 80 pips  |
| USDJPY | Buy Limit  | 117.30 | 116.70 | 119.80 | 60 pips  |

# **CHARTS:**

i – 🗆 🗙

i – 🗆 🗙