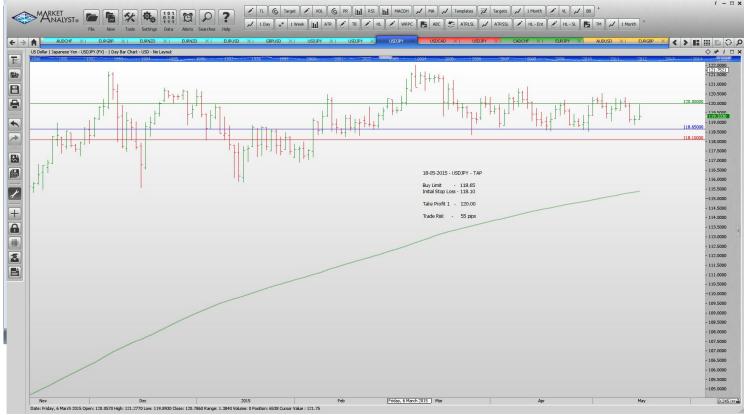

| Name                       | Order Type                          | Entry   | S.L. Take                  | e Profit 1 | Take Profit 2              | Trade Risk                    |  |  |
|----------------------------|-------------------------------------|---------|----------------------------|------------|----------------------------|-------------------------------|--|--|
| Limit Orders               |                                     |         |                            |            |                            |                               |  |  |
| EURGBP<br>GBPUSD<br>USDJPY | Buy Limit<br>Buy Limit<br>Buy Limit | 1.5600  | 0.7070<br>1.5520<br>118.10 |            | 0.7250<br>1.5900<br>120.00 | 60 pips<br>80 pips<br>55 pips |  |  |
| Stop Orders                |                                     |         |                            |            |                            |                               |  |  |
| USDJPY                     | Buy Stop                            | 120.388 | 118.758                    | 121.107    | 121.826                    | 163 pips                      |  |  |