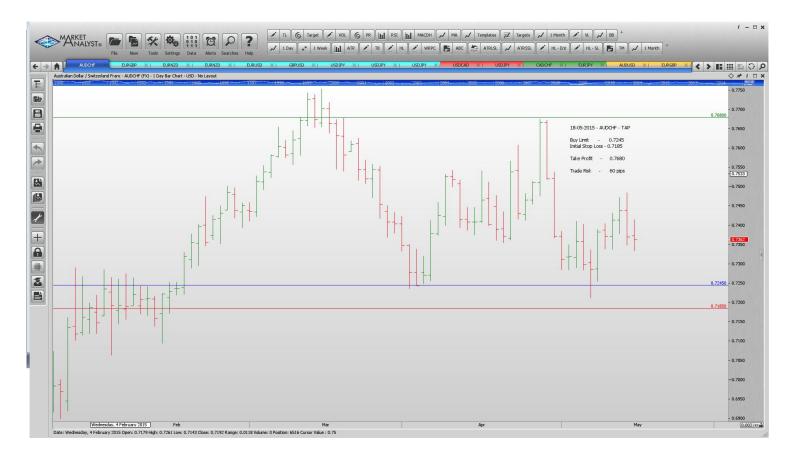

#### Limit Orders

| AUDCHF | Buy limit  | 0.7245 | 0.7185 | 0.7680 | 60 pips  |
|--------|------------|--------|--------|--------|----------|
| EURNZD | Sell Limit | 1.5800 | 1.5920 | 1.4800 | 120 pips |
| EURNZD | Buy Limit  | 1.4785 | 1.4685 | 1.5350 | 100 pips |
| EURUSD | Buy Limit  | 1.1150 | 1.1070 | 1.1500 | 80 pips  |
| USDJPY | Sell Limit | 120.40 | 121.20 | 118.70 | 80 pips  |
| USDJPY | Buy Limit  | 117.30 | 116.70 | 119.80 | 60 pips  |