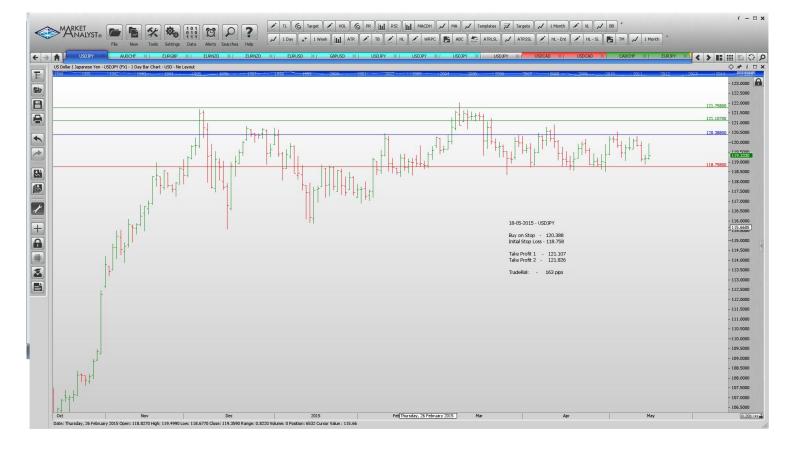

| Name                       | Order Type                          | Entry   | S.L. Take                  | e Profit 1 | Take Profit 2              | Trade Risk                    |  |  |
|----------------------------|-------------------------------------|---------|----------------------------|------------|----------------------------|-------------------------------|--|--|
| Limit Orders               |                                     |         |                            |            |                            |                               |  |  |
| EURGBP<br>GBPUSD<br>USDJPY | Buy Limit<br>Buy Limit<br>Buy Limit | 1.5600  | 0.7070<br>1.5520<br>118.10 |            | 0.7250<br>1.5900<br>120.00 | 60 pips<br>80 pips<br>55 pips |  |  |
| Stop Orders                |                                     |         |                            |            |                            |                               |  |  |
| USDJPY                     | Buy Stop                            | 120.388 | 118.758                    | 121.107    | 121.826                    | 163 pips                      |  |  |