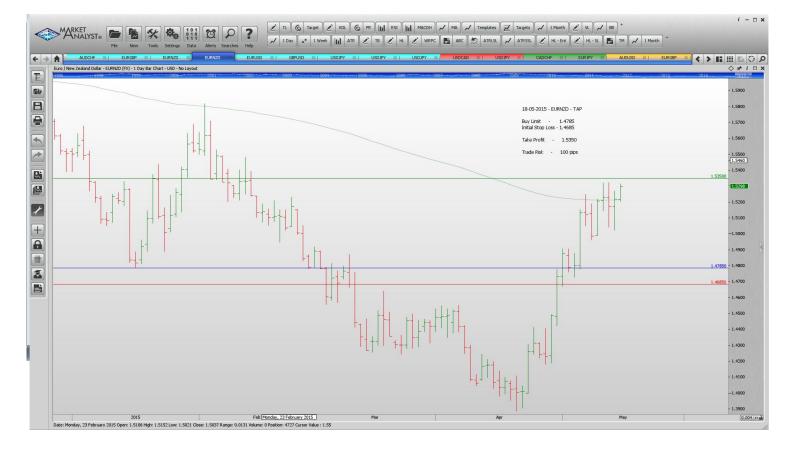

#### Limit Orders

| AUDCHF | Buy limit  | 0.7245 | 0.7185 | 0.7680 | 60 pips  |
|--------|------------|--------|--------|--------|----------|
| EURNZD | Sell Limit | 1.5800 | 1.5920 | 1.4800 | 120 pips |
| EURNZD | Buy Limit  | 1.4785 | 1.4685 | 1.5350 | 100 pips |
| EURUSD | Buy Limit  | 1.1150 | 1.1070 | 1.1500 | 80 pips  |
| USDJPY | Sell Limit | 120.40 | 121.20 | 118.70 | 80 pips  |
| USDJPY | Buy Limit  | 117.30 | 116.70 | 119.80 | 60 pips  |