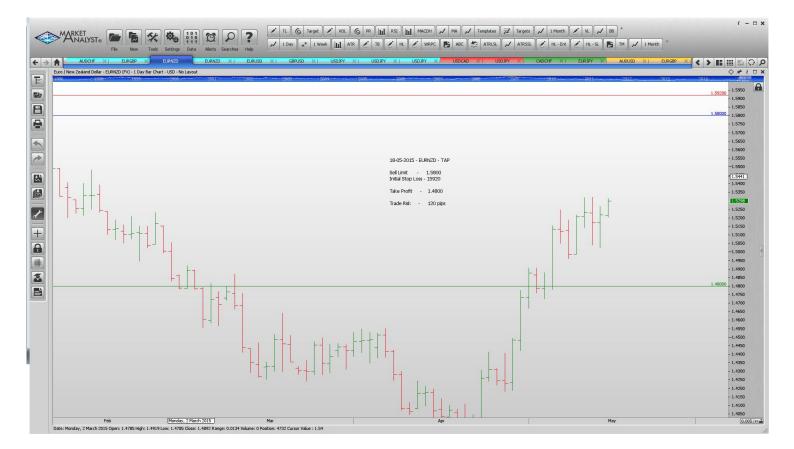

#### Limit Orders

| AUDCHF | Buy limit  | 0.7245 | 0.7185 | 0.7680 | 60 pips  |
|--------|------------|--------|--------|--------|----------|
| EURNZD | Sell Limit | 1.5800 | 1.5920 | 1.4800 | 120 pips |
| EURNZD | Buy Limit  | 1.4785 | 1.4685 | 1.5350 | 100 pips |
| EURUSD | Buy Limit  | 1.1150 | 1.1070 | 1.1500 | 80 pips  |
| USDJPY | Sell Limit | 120.40 | 121.20 | 118.70 | 80 pips  |
| USDJPY | Buy Limit  | 117.30 | 116.70 | 119.80 | 60 pips  |