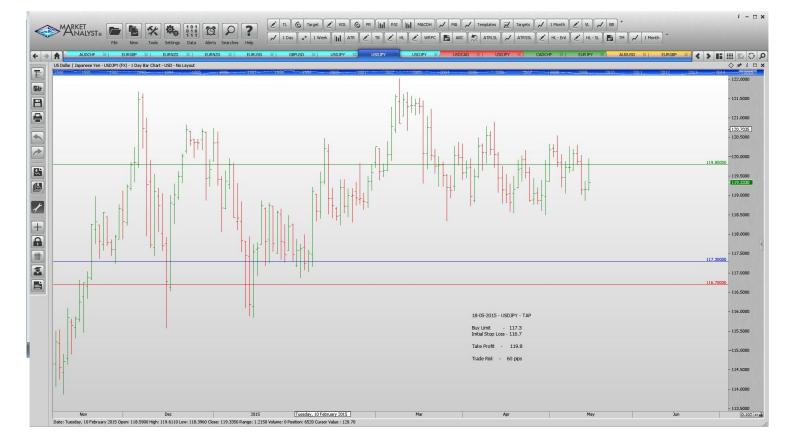

#### Limit Orders

| AUDCHF | Buy limit  | 0.7245 | 0.7185 | 0.7680 | 60 pips  |
|--------|------------|--------|--------|--------|----------|
| EURNZD | Sell Limit | 1.5800 | 1.5920 | 1.4800 | 120 pips |
| EURNZD | Buy Limit  | 1.4785 | 1.4685 | 1.5350 | 100 pips |
| EURUSD | Buy Limit  | 1.1150 | 1.1070 | 1.1500 | 80 pips  |
| USDJPY | Sell Limit | 120.40 | 121.20 | 118.70 | 80 pips  |
| USDJPY | Buy Limit  | 117.30 | 116.70 | 119.80 | 60 pips  |

# **CHARTS:**

i – 🗆 🗙

i – 🗆 🗙