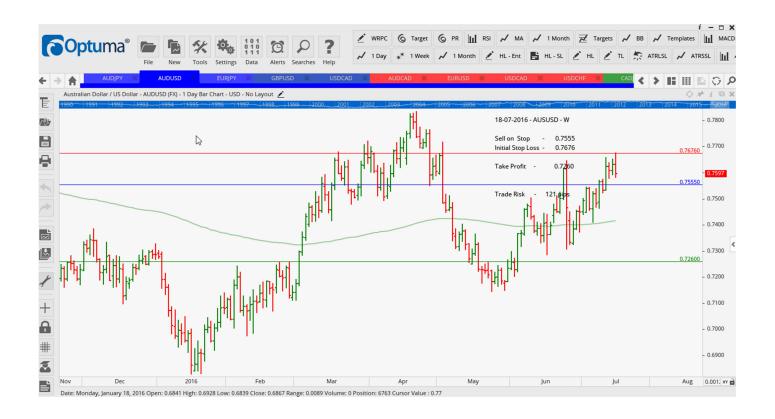

### **NEW ORDERS:**

Name Order Type Entry S. L. TP1 TP2 TP3 Trade Risk

**Stop Orders** 

| AUDJPY | Sell | 79.20  | 81.51  | 75.05   |        | 231 pips |
|--------|------|--------|--------|---------|--------|----------|
| AUDUSD | Sell | 0.7555 | 0.7676 | 0.726   |        | 121 pips |
| EURJPY | Sell | 115.9  | 118.41 | 110.825 |        | 251 pips |
| GBPUSD | Sell | 110.77 | 118.49 | 108.44  | 106.11 | 619 pips |