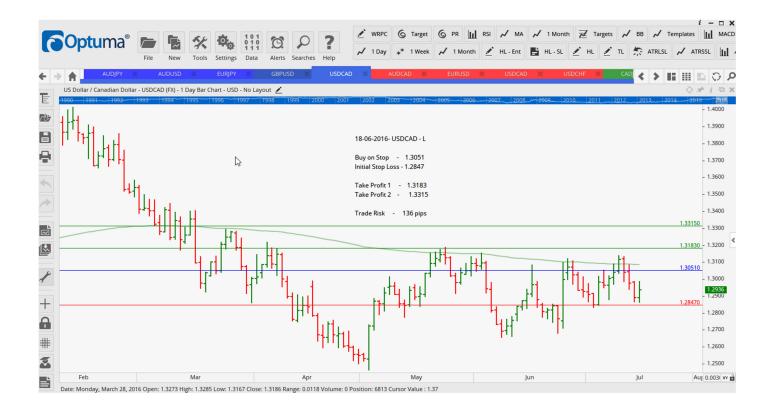

#### Retained

**Stop Orders** 

USDCAD Buy Stop 1.3051 1.2847 1.3183 1.3315 204 pips