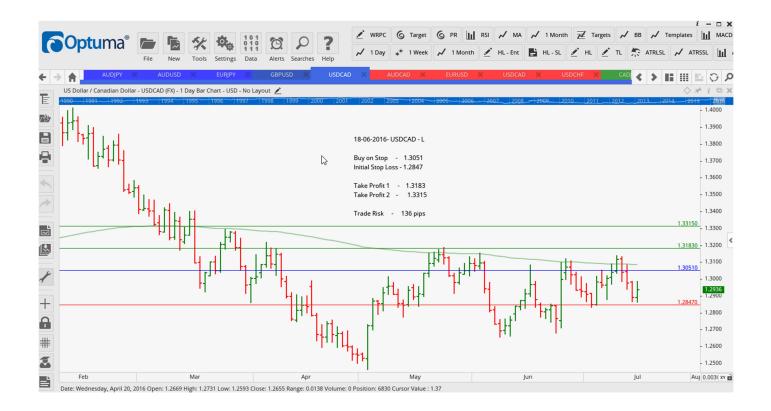

#### Retained

**Stop Orders** 

USDCAD Buy Stop 1.3051 1.2847 1.3183 1.3315 204 pips

#### **CHARTS:**