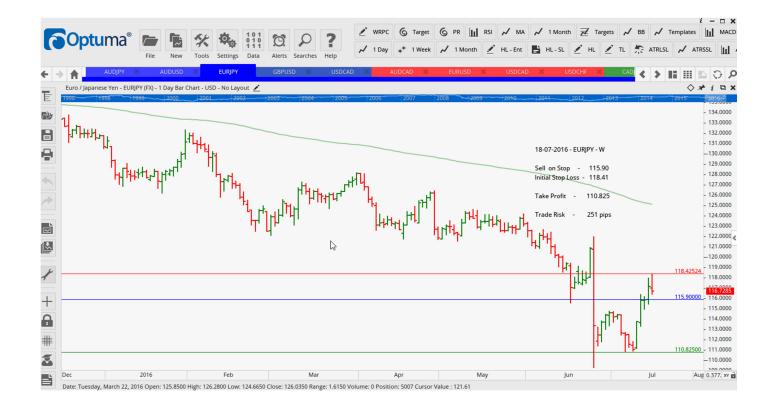

#### **Stop Positions**

| AUDCAD        | Sell | 0.9936  | Amend        | 0.9898 | 1.9632  |
|---------------|------|---------|--------------|--------|---------|
| CADJPY        | Buy  | 70.727  | Amend        | 80.14  | 85.228  |
| <b>EURJPY</b> | Buy  | 114.915 | <b>Amend</b> | 115.90 | 121.675 |
| USDCAD        | Sell | 1.3025  | Amend        | 1.3018 | 1.2762  |

### **NEW ORDERS:**

Name Order Type Entry S. L. TP1 TP2 TP3 Trade Risk

**Stop Orders** 

| AUDJPY | Sell | 79.20  | 81.51  | 75.05   |        | 231 pips |
|--------|------|--------|--------|---------|--------|----------|
| AUDUSD | Sell | 0.7555 | 0.7676 | 0.726   |        | 121 pips |
| EURJPY | Sell | 115.9  | 118.41 | 110.825 |        | 251 pips |
| GBPUSD | Sell | 110.77 | 118.49 | 108.44  | 106.11 | 619 pips |