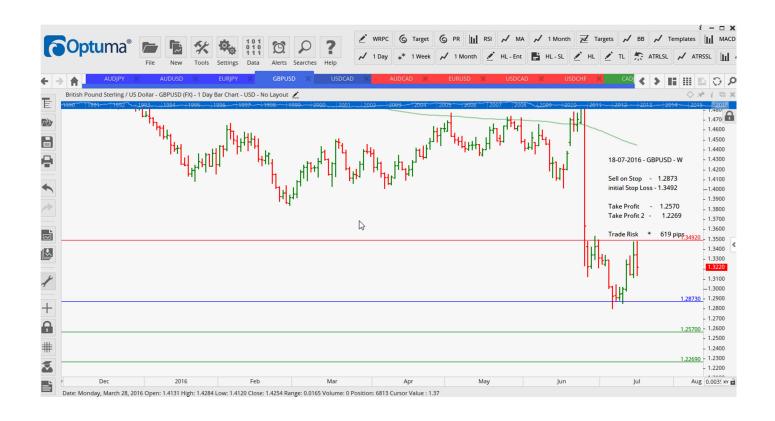

### **NEW ORDERS:**

Name Order Type Entry S. L. TP1 TP2 TP3 Trade Risk

**Stop Orders** 

| AUDJPY | Sell | 79.20  | 81.51  | 75.05   |        | 231 pips |
|--------|------|--------|--------|---------|--------|----------|
| AUDUSD | Sell | 0.7555 | 0.7676 | 0.726   |        | 121 pips |
| EURJPY | Sell | 115.9  | 118.41 | 110.825 |        | 251 pips |
| GBPUSD | Sell | 110.77 | 118.49 | 108.44  | 106.11 | 619 pips |