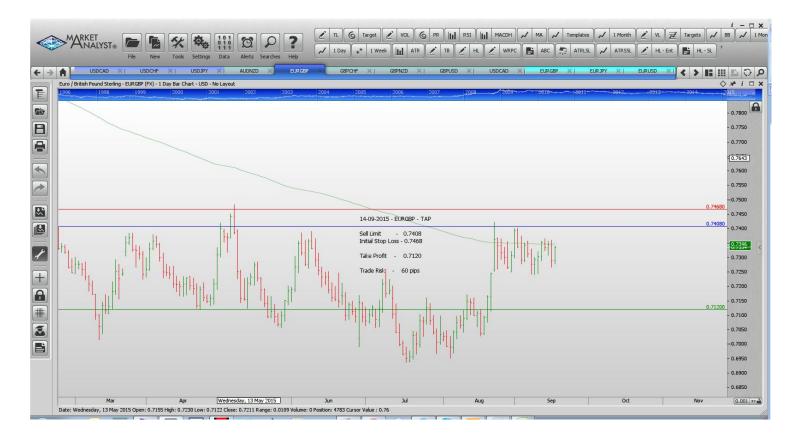

#### Limit Orders

| AUDNZD        | Buy Limit  | 1.0932 | 1.0852 | 1.1280 | 80 pips  |
|---------------|------------|--------|--------|--------|----------|
| <b>EURGBP</b> | Sell Limit | 0.7408 | 0.7468 | 0.7120 | 60 pips  |
| GBPCHF        | Buy Limit  | 1.4682 | 1.4582 | 1.5250 | 100 pips |
| GBPNZD        | Buy Limit  | 2.3800 | 2.3680 | 2.4500 | 120 pips |
| GBPUSD        | Buy Limit  | 1.5185 | 1.5115 | 1.5600 | 70 pips  |
| USDCAD        | Buy Limit  | 1.3130 | 1.3060 | 1.3380 | 70 pips  |