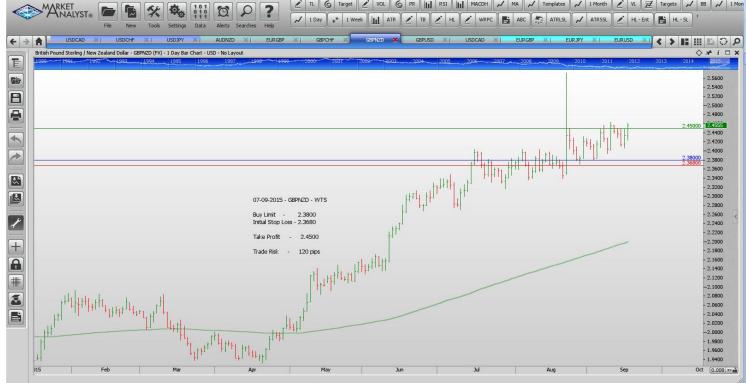

#### Limit Orders

| AUDNZD        | Buy Limit  | 1.0932 | 1.0852 | 1.1280 | 80 pips  |
|---------------|------------|--------|--------|--------|----------|
| <b>EURGBP</b> | Sell Limit | 0.7408 | 0.7468 | 0.7120 | 60 pips  |
| GBPCHF        | Buy Limit  | 1.4682 | 1.4582 | 1.5250 | 100 pips |
| GBPNZD        | Buy Limit  | 2.3800 | 2.3680 | 2.4500 | 120 pips |
| GBPUSD        | Buy Limit  | 1.5185 | 1.5115 | 1.5600 | 70 pips  |
| USDCAD        | Buy Limit  | 1.3130 | 1.3060 | 1.3380 | 70 pips  |