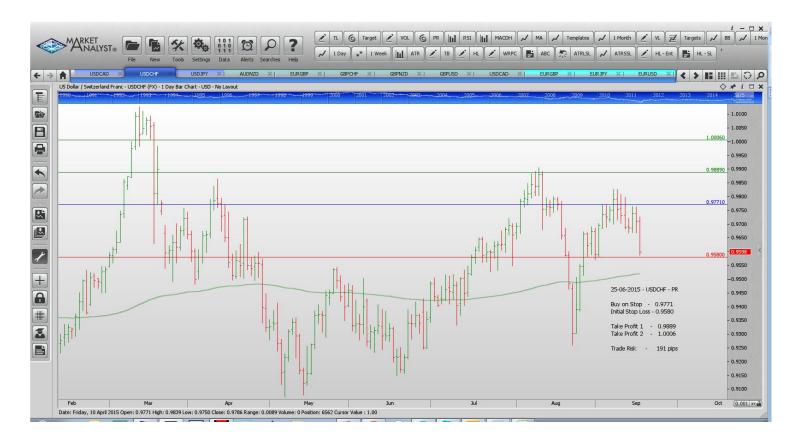

#### **Stop Orders**

| USDCAD | Buy Stop | 1.3267  | 1.3059  | 1.3388  | 1.3510  | 308 pips |
|--------|----------|---------|---------|---------|---------|----------|
| USDCHF | Buy Stop | 0.9771  | 0.9580  | 0.9889  | 1.0006  | 191 pips |
| USDJPY | Buy Stop | 120.978 | 119.662 | 122.459 | 123.941 | 141 pips |