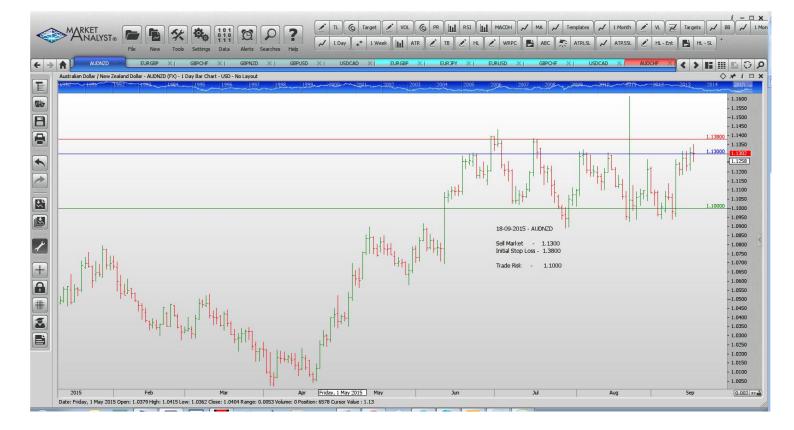

| Name        | Order Type | Entry  | S. <i>L</i> . | Take Profit 1 | Take Profit 2 | Trade Risk |
|-------------|------------|--------|---------------|---------------|---------------|------------|
| Stop Orders | 5          |        |               |               |               |            |
| Limit Order | S          |        |               |               |               |            |
| AUDNZD      | Sell Limit | 1.1300 | 1.138         | 30            | 1.1000        | 80 pips    |