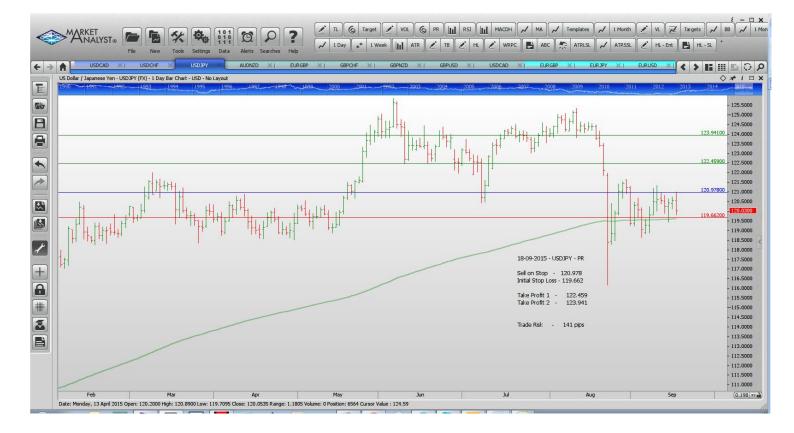

#### **Stop Orders**

| USDCAD | Buy Stop | 1.3267  | 1.3059  | 1.3388  | 1.3510  | 308 pips |
|--------|----------|---------|---------|---------|---------|----------|
| USDCHF | Buy Stop | 0.9771  | 0.9580  | 0.9889  | 1.0006  | 191 pips |
| USDJPY | Buy Stop | 120.978 | 119.662 | 122.459 | 123.941 | 141 pips |