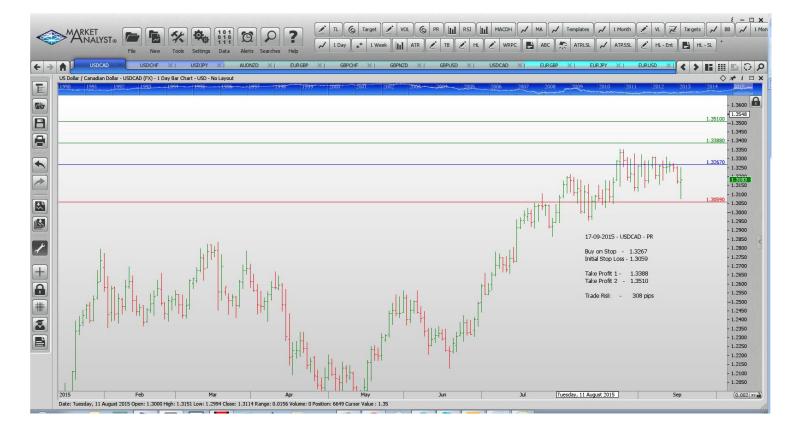

#### **Stop Orders**

| USDCAD | Buy Stop | 1.3267  | 1.3059  | 1.3388  | 1.3510  | 308 pips |
|--------|----------|---------|---------|---------|---------|----------|
| USDCHF | Buy Stop | 0.9771  | 0.9580  | 0.9889  | 1.0006  | 191 pips |
| USDJPY | Buy Stop | 120.978 | 119.662 | 122.459 | 123.941 | 141 pips |