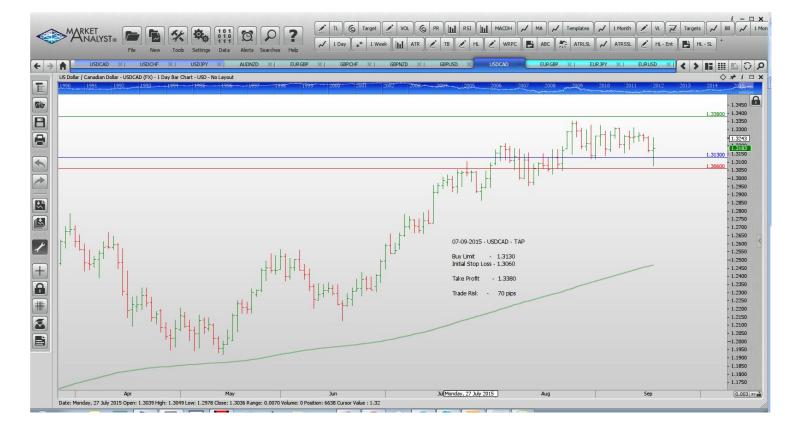

#### Limit Orders

| AUDNZD        | Buy Limit  | 1.0932 | 1.0852 | 1.1280 | 80 pips  |
|---------------|------------|--------|--------|--------|----------|
| <b>EURGBP</b> | Sell Limit | 0.7408 | 0.7468 | 0.7120 | 60 pips  |
| GBPCHF        | Buy Limit  | 1.4682 | 1.4582 | 1.5250 | 100 pips |
| GBPNZD        | Buy Limit  | 2.3800 | 2.3680 | 2.4500 | 120 pips |
| GBPUSD        | Buy Limit  | 1.5185 | 1.5115 | 1.5600 | 70 pips  |
| USDCAD        | Buy Limit  | 1.3130 | 1.3060 | 1.3380 | 70 pips  |