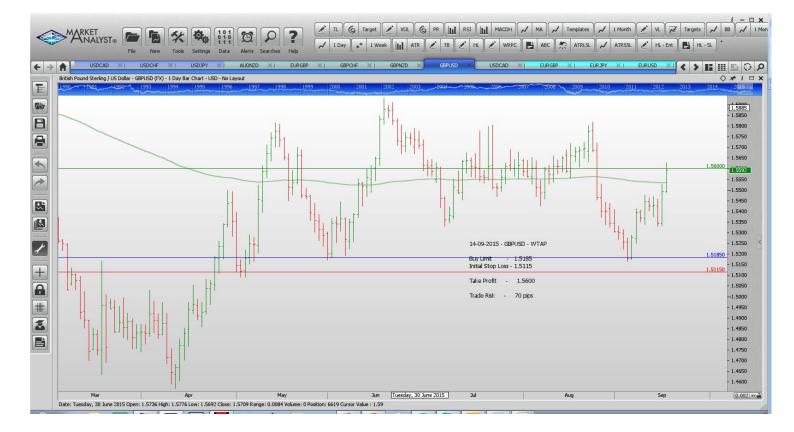

#### Limit Orders

| AUDNZD        | Buy Limit  | 1.0932 | 1.0852 | 1.1280 | 80 pips  |
|---------------|------------|--------|--------|--------|----------|
| <b>EURGBP</b> | Sell Limit | 0.7408 | 0.7468 | 0.7120 | 60 pips  |
| GBPCHF        | Buy Limit  | 1.4682 | 1.4582 | 1.5250 | 100 pips |
| GBPNZD        | Buy Limit  | 2.3800 | 2.3680 | 2.4500 | 120 pips |
| GBPUSD        | Buy Limit  | 1.5185 | 1.5115 | 1.5600 | 70 pips  |
| USDCAD        | Buy Limit  | 1.3130 | 1.3060 | 1.3380 | 70 pips  |