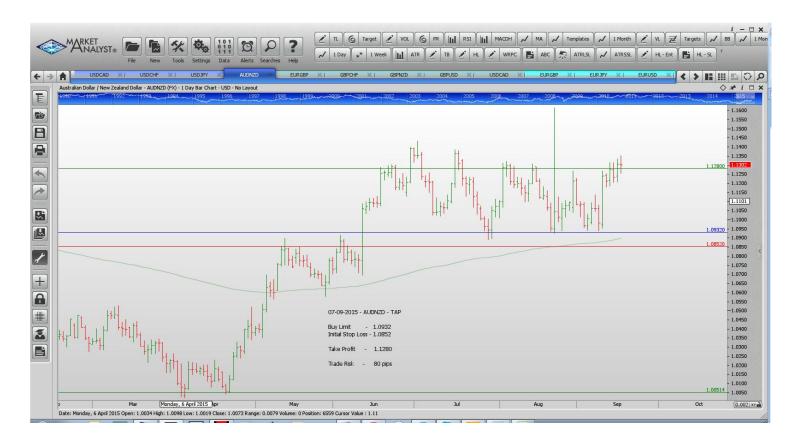

#### Limit Orders

| AUDNZD        | Buy Limit  | 1.0932 | 1.0852 | 1.1280 | 80 pips  |
|---------------|------------|--------|--------|--------|----------|
| <b>EURGBP</b> | Sell Limit | 0.7408 | 0.7468 | 0.7120 | 60 pips  |
| GBPCHF        | Buy Limit  | 1.4682 | 1.4582 | 1.5250 | 100 pips |
| GBPNZD        | Buy Limit  | 2.3800 | 2.3680 | 2.4500 | 120 pips |
| GBPUSD        | Buy Limit  | 1.5185 | 1.5115 | 1.5600 | 70 pips  |
| USDCAD        | Buy Limit  | 1.3130 | 1.3060 | 1.3380 | 70 pips  |