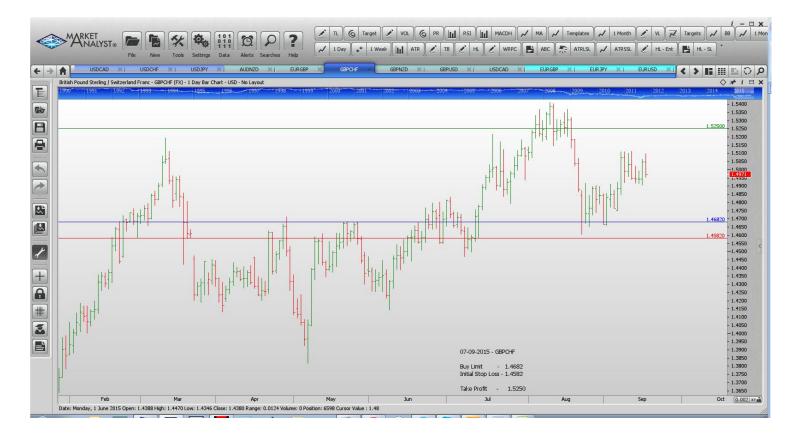

#### Limit Orders

| AUDNZD        | Buy Limit  | 1.0932 | 1.0852 | 1.1280 | 80 pips  |
|---------------|------------|--------|--------|--------|----------|
| <b>EURGBP</b> | Sell Limit | 0.7408 | 0.7468 | 0.7120 | 60 pips  |
| GBPCHF        | Buy Limit  | 1.4682 | 1.4582 | 1.5250 | 100 pips |
| GBPNZD        | Buy Limit  | 2.3800 | 2.3680 | 2.4500 | 120 pips |
| GBPUSD        | Buy Limit  | 1.5185 | 1.5115 | 1.5600 | 70 pips  |
| USDCAD        | Buy Limit  | 1.3130 | 1.3060 | 1.3380 | 70 pips  |