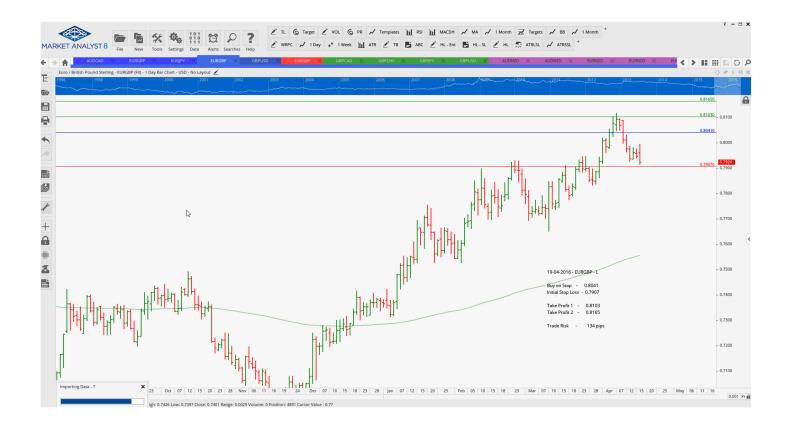

### **CANCELLED ORDERS:**

AUDJPY Sell Stop 83.500, GBPCAD Buy Stop 1.8265, GBPUSD Sell Stop 1.4076, USDJPY Sell Stop 108.390

| Name             | Direction            | Entry            | Stop Loss        | TP1              | TP2              | TP3 | Trade Risk           |  |  |  |
|------------------|----------------------|------------------|------------------|------------------|------------------|-----|----------------------|--|--|--|
| Amended          |                      |                  |                  |                  |                  |     |                      |  |  |  |
| Stop Orders      |                      |                  |                  |                  |                  |     |                      |  |  |  |
| Limit Orders     |                      |                  |                  |                  |                  |     |                      |  |  |  |
| Retained         |                      |                  |                  |                  |                  |     |                      |  |  |  |
| Stop Orders      |                      |                  |                  |                  |                  |     |                      |  |  |  |
| EURJPY           | Buy Stop             | 123.636          | 122.715          | 126.64           |                  |     | 92 pips              |  |  |  |
| Limit Orders     |                      |                  |                  |                  |                  |     |                      |  |  |  |
| NEW ORDERS:      |                      |                  |                  |                  |                  |     |                      |  |  |  |
| Name Order Type  |                      | Entry            | S. L.            | TP1              | TP2              | TP3 | Trade Risk           |  |  |  |
| Stop Orders      |                      |                  |                  |                  |                  |     |                      |  |  |  |
| AUDCAD           | Sell Stop            | 0.9895           | 0.9947           | 0.9710           |                  |     | 52 pips              |  |  |  |
| EURGBP           | Sell Stop            | 0.7915           | 0.7964           | 0.7692           | 0.9165           |     | 51 pips              |  |  |  |
| EURGBP<br>GBPUSD | Buy Stop<br>Buy Stop | 0.8041<br>1.4317 | 0.7909<br>1.4076 | 0.8103<br>1.4452 | 0.8165<br>1.4587 |     | 134 pips<br>241 pips |  |  |  |