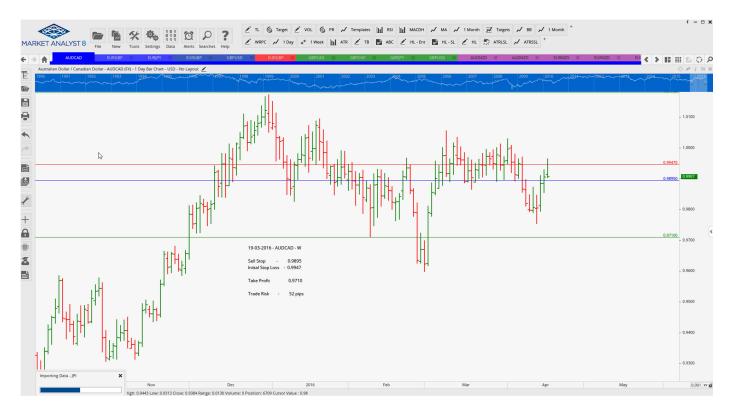

### **CANCELLED ORDERS:**

AUDJPY Sell Stop 83.500, GBPCAD Buy Stop 1.8265, GBPUSD Sell Stop 1.4076, USDJPY Sell Stop 108.390

| Name             | Direction            | Entry            | Stop Loss        | TP1              | TP2              | TP3 | Trade Risk           |  |  |  |
|------------------|----------------------|------------------|------------------|------------------|------------------|-----|----------------------|--|--|--|
| Amended          |                      |                  |                  |                  |                  |     |                      |  |  |  |
| Stop Orders      |                      |                  |                  |                  |                  |     |                      |  |  |  |
| Limit Orders     |                      |                  |                  |                  |                  |     |                      |  |  |  |
| Retained         |                      |                  |                  |                  |                  |     |                      |  |  |  |
| Stop Orders      |                      |                  |                  |                  |                  |     |                      |  |  |  |
| EURJPY           | Buy Stop             | 123.636          | 122.715          | 126.64           |                  |     | 92 pips              |  |  |  |
| Limit Orders     |                      |                  |                  |                  |                  |     |                      |  |  |  |
| NEW ORDERS:      |                      |                  |                  |                  |                  |     |                      |  |  |  |
| Name Order Type  |                      | Entry            | S. L.            | TP1              | TP2              | TP3 | Trade Risk           |  |  |  |
| Stop Orders      |                      |                  |                  |                  |                  |     |                      |  |  |  |
| AUDCAD           | Sell Stop            | 0.9895           | 0.9947           | 0.9710           |                  |     | 52 pips              |  |  |  |
| EURGBP           | Sell Stop            | 0.7915           | 0.7964           | 0.7692           | 0.9165           |     | 51 pips              |  |  |  |
| EURGBP<br>GBPUSD | Buy Stop<br>Buy Stop | 0.8041<br>1.4317 | 0.7909<br>1.4076 | 0.8103<br>1.4452 | 0.8165<br>1.4587 |     | 134 pips<br>241 pips |  |  |  |