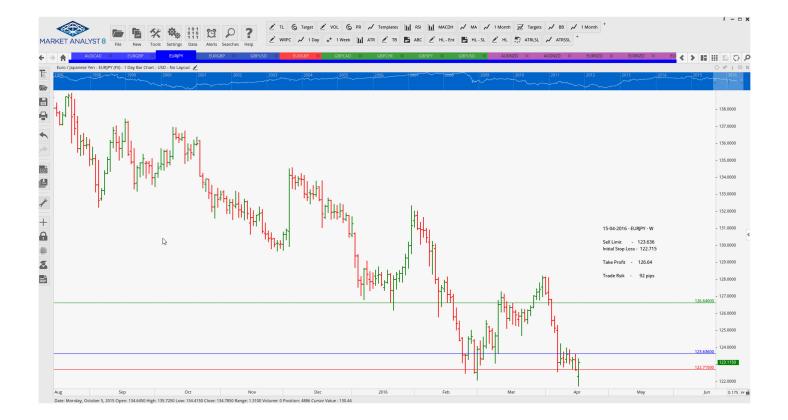

### **CANCELLED ORDERS:**

AUDJPY Sell Stop 83.500, GBPCAD Buy Stop 1.8265, GBPUSD Sell Stop 1.4076, USDJPY Sell Stop 108.390

| Name             | Direction            | Entry            | Stop Loss        | TP1              | TP2              | TP3 | Trade Risk           |  |  |  |
|------------------|----------------------|------------------|------------------|------------------|------------------|-----|----------------------|--|--|--|
| Amended          |                      |                  |                  |                  |                  |     |                      |  |  |  |
| Stop Orders      |                      |                  |                  |                  |                  |     |                      |  |  |  |
| Limit Orders     |                      |                  |                  |                  |                  |     |                      |  |  |  |
| Retained         |                      |                  |                  |                  |                  |     |                      |  |  |  |
| Stop Orders      |                      |                  |                  |                  |                  |     |                      |  |  |  |
| EURJPY           | Buy Stop             | 123.636          | 122.715          | 126.64           |                  |     | 92 pips              |  |  |  |
| Limit Orders     |                      |                  |                  |                  |                  |     |                      |  |  |  |
| NEW ORDERS:      |                      |                  |                  |                  |                  |     |                      |  |  |  |
| Name Order Type  |                      | Entry            | S. L.            | TP1              | TP2              | TP3 | Trade Risk           |  |  |  |
| Stop Orders      |                      |                  |                  |                  |                  |     |                      |  |  |  |
| AUDCAD           | Sell Stop            | 0.9895           | 0.9947           | 0.9710           |                  |     | 52 pips              |  |  |  |
| EURGBP           | Sell Stop            | 0.7915           | 0.7964           | 0.7692           | 0.9165           |     | 51 pips              |  |  |  |
| EURGBP<br>GBPUSD | Buy Stop<br>Buy Stop | 0.8041<br>1.4317 | 0.7909<br>1.4076 | 0.8103<br>1.4452 | 0.8165<br>1.4587 |     | 134 pips<br>241 pips |  |  |  |