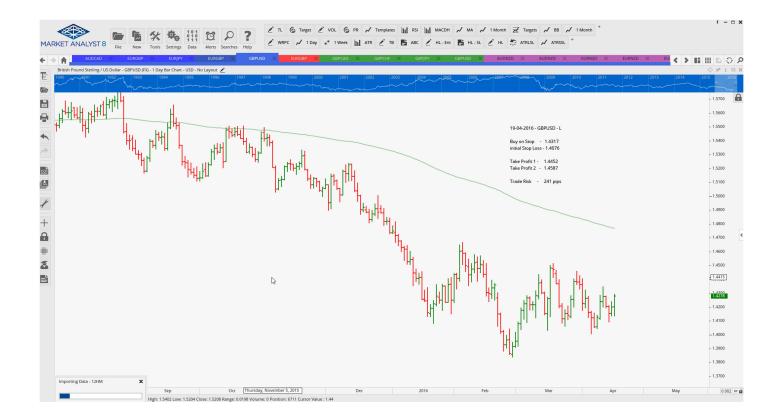

### **CANCELLED ORDERS:**

AUDJPY Sell Stop 83.500, GBPCAD Buy Stop 1.8265, GBPUSD Sell Stop 1.4076, USDJPY Sell Stop 108.390

| Name             | Direction            | Entry            | Stop Loss        | TP1              | TP2              | TP3 | Trade Risk           |  |  |  |
|------------------|----------------------|------------------|------------------|------------------|------------------|-----|----------------------|--|--|--|
| Amended          |                      |                  |                  |                  |                  |     |                      |  |  |  |
| Stop Orders      |                      |                  |                  |                  |                  |     |                      |  |  |  |
| Limit Orders     |                      |                  |                  |                  |                  |     |                      |  |  |  |
| Retained         |                      |                  |                  |                  |                  |     |                      |  |  |  |
| Stop Orders      |                      |                  |                  |                  |                  |     |                      |  |  |  |
| EURJPY           | Buy Stop             | 123.636          | 122.715          | 126.64           |                  |     | 92 pips              |  |  |  |
| Limit Orders     |                      |                  |                  |                  |                  |     |                      |  |  |  |
| NEW ORDERS:      |                      |                  |                  |                  |                  |     |                      |  |  |  |
| Name Order Type  |                      | Entry            | S. L.            | TP1              | TP2              | TP3 | Trade Risk           |  |  |  |
| Stop Orders      |                      |                  |                  |                  |                  |     |                      |  |  |  |
| AUDCAD           | Sell Stop            | 0.9895           | 0.9947           | 0.9710           |                  |     | 52 pips              |  |  |  |
| EURGBP           | Sell Stop            | 0.7915           | 0.7964           | 0.7692           | 0.9165           |     | 51 pips              |  |  |  |
| EURGBP<br>GBPUSD | Buy Stop<br>Buy Stop | 0.8041<br>1.4317 | 0.7909<br>1.4076 | 0.8103<br>1.4452 | 0.8165<br>1.4587 |     | 134 pips<br>241 pips |  |  |  |