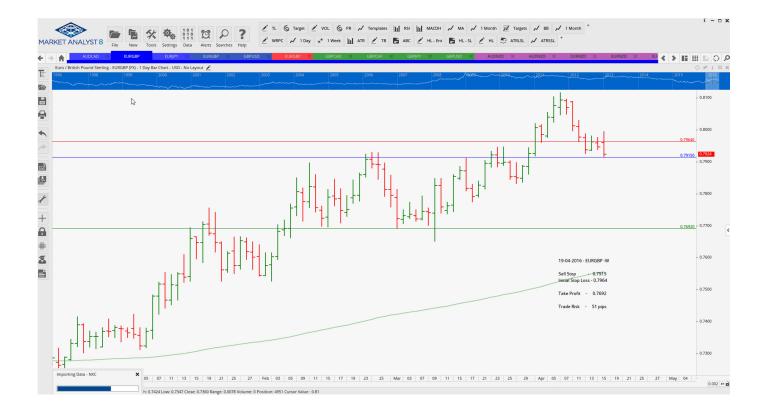

### **CANCELLED ORDERS:**

AUDJPY Sell Stop 83.500, GBPCAD Buy Stop 1.8265, GBPUSD Sell Stop 1.4076, USDJPY Sell Stop 108.390

| Name             | Direction            | Entry            | Stop Loss        | TP1              | TP2              | TP3 | Trade Risk           |  |  |  |
|------------------|----------------------|------------------|------------------|------------------|------------------|-----|----------------------|--|--|--|
| Amended          |                      |                  |                  |                  |                  |     |                      |  |  |  |
| Stop Orders      |                      |                  |                  |                  |                  |     |                      |  |  |  |
| Limit Orders     |                      |                  |                  |                  |                  |     |                      |  |  |  |
| Retained         |                      |                  |                  |                  |                  |     |                      |  |  |  |
| Stop Orders      |                      |                  |                  |                  |                  |     |                      |  |  |  |
| EURJPY           | Buy Stop             | 123.636          | 122.715          | 126.64           |                  |     | 92 pips              |  |  |  |
| Limit Orders     |                      |                  |                  |                  |                  |     |                      |  |  |  |
| NEW ORDERS:      |                      |                  |                  |                  |                  |     |                      |  |  |  |
| Name Order Type  |                      | Entry            | S. L.            | TP1              | TP2              | TP3 | Trade Risk           |  |  |  |
| Stop Orders      |                      |                  |                  |                  |                  |     |                      |  |  |  |
| AUDCAD           | Sell Stop            | 0.9895           | 0.9947           | 0.9710           |                  |     | 52 pips              |  |  |  |
| EURGBP           | Sell Stop            | 0.7915           | 0.7964           | 0.7692           | 0.9165           |     | 51 pips              |  |  |  |
| EURGBP<br>GBPUSD | Buy Stop<br>Buy Stop | 0.8041<br>1.4317 | 0.7909<br>1.4076 | 0.8103<br>1.4452 | 0.8165<br>1.4587 |     | 134 pips<br>241 pips |  |  |  |