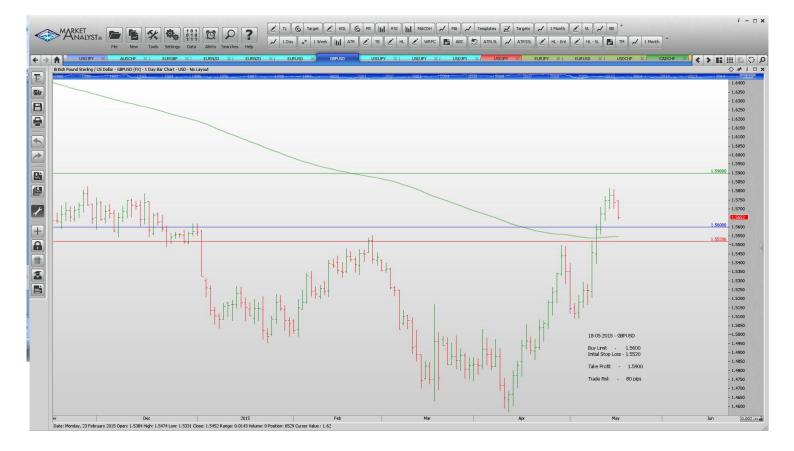

--------------------|----------------------------------------------------------------------------------------|----------------------------------------------------------------------------------------|---------------------------------------------------------------------------------------------------|

### **NEW ORDERS:**

With multiple take profit orders - Place an on Stop Order for half the position with the entry & Stop Loss and Take Profit at the "Take Profit 1". Place a 2nd order for half the position as before but Take Profit at the "Take Profit 2" target. Once the 1st target has been reached move the stop to the entry value.

NameOrder TypeEntryS.L.Take Profit 1Take Profit 2Trade RiskLimit OrdersStop OrdersUSDJPYSell Stop118.579120.144117.857117.142157.2 pips

# **CHARTS:**