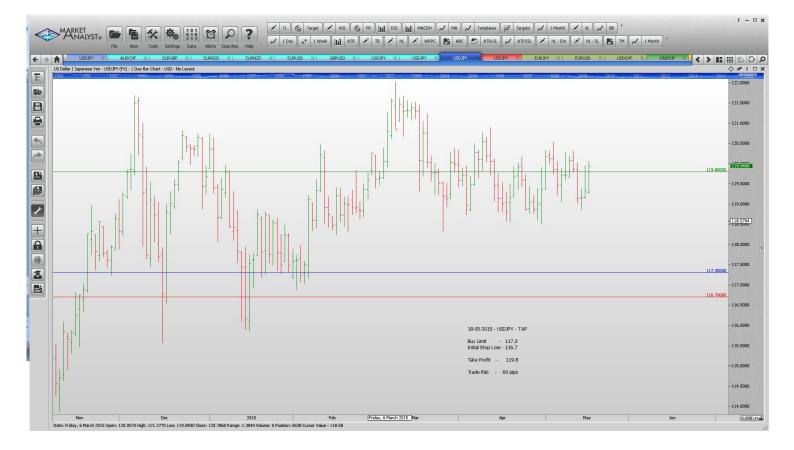

| EURGBPBuy LimitEURNZDSell LimitEURNZDBuy LimitEURUSDBuy LimitGBPUSDBuy LimitUSDJPYSell LimitUSDJPYBuy Limit | 1.5800<br>1.4785<br>1.1150<br>1.5600<br>120.40<br>117.30 | 0.7185<br>0.7070<br>1.5920<br>1.4685<br>1.1070<br>1.5520<br>121.20<br>116.70<br>118.10 | 0.7680<br>0.7250<br>1.4800<br>1.5350<br>1.1500<br>1.5900<br>118.70<br>119.80<br>120.00 | 60 pips<br>60 pips<br>120 pips<br>100 pips<br>80 pips<br>80 pips<br>80 pips<br>60 pips<br>55 pips |
|-------------------------------------------------------------------------------------------------------------|----------------------------------------------------------|----------------------------------------------------------------------------------------|----------------------------------------------------------------------------------------|---------------------------------------------------------------------------------------------------|
|-------------------------------------------------------------------------------------------------------------|----------------------------------------------------------|----------------------------------------------------------------------------------------|----------------------------------------------------------------------------------------|---------------------------------------------------------------------------------------------------|

# **CHARTS:**