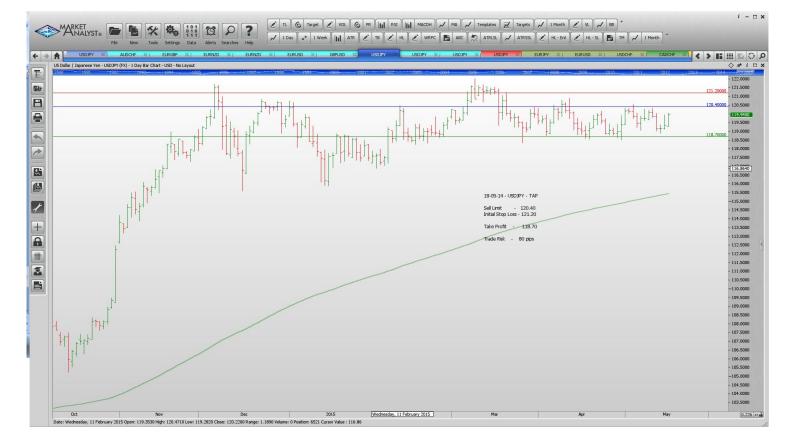

----------------|----------------------------------------------------------------------------------------|----------------------------------------------------------------------------------------|---------------------------------------------------------------------------------------------------|

### **NEW ORDERS:**

With multiple take profit orders - Place an on Stop Order for half the position with the entry & Stop Loss and Take Profit at the "Take Profit 1". Place a 2nd order for half the position as before but Take Profit at the "Take Profit 2" target. Once the 1st target has been reached move the stop to the entry value.

NameOrder TypeEntryS.L.Take Profit 1Take Profit 2Trade RiskLimit OrdersStop OrdersUSDJPYSell Stop118.579120.144117.857117.142157.2 pips

# **CHARTS:**