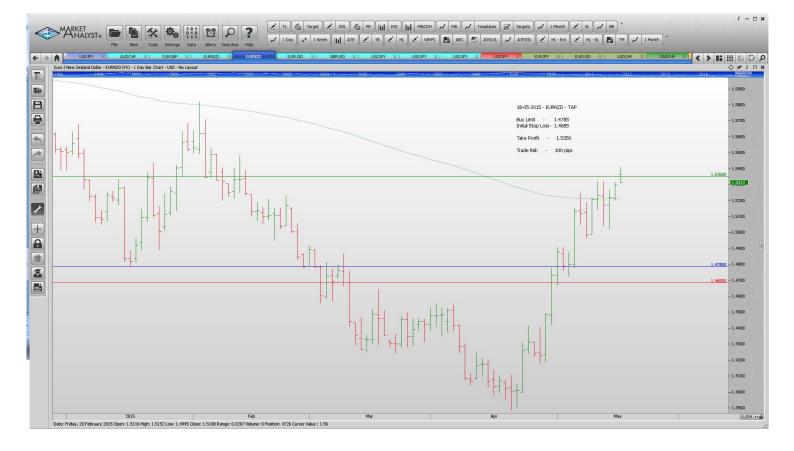

| EURGBPBuy LimitEURNZDSell LimitEURNZDBuy LimitEURUSDBuy LimitGBPUSDBuy LimitUSDJPYSell LimitUSDJPYBuy Limit | 1.5800<br>1.4785<br>1.1150<br>1.5600<br>120.40<br>117.30 | 0.7185<br>0.7070<br>1.5920<br>1.4685<br>1.1070<br>1.5520<br>121.20<br>116.70<br>118.10 | 0.7680<br>0.7250<br>1.4800<br>1.5350<br>1.1500<br>1.5900<br>118.70<br>119.80<br>120.00 | 60 pips<br>60 pips<br>120 pips<br>100 pips<br>80 pips<br>80 pips<br>80 pips<br>60 pips<br>55 pips |
|-------------------------------------------------------------------------------------------------------------|----------------------------------------------------------|----------------------------------------------------------------------------------------|----------------------------------------------------------------------------------------|---------------------------------------------------------------------------------------------------|
|-------------------------------------------------------------------------------------------------------------|----------------------------------------------------------|----------------------------------------------------------------------------------------|----------------------------------------------------------------------------------------|---------------------------------------------------------------------------------------------------|

# **CHARTS:**