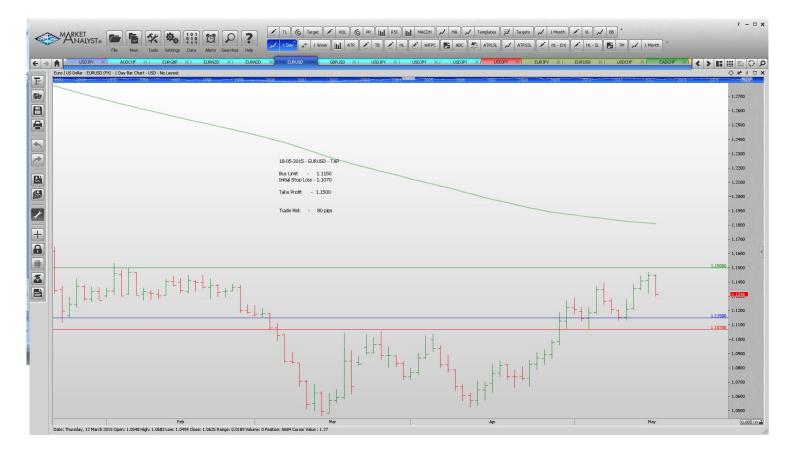

----------------------|----------------------------------------------------------------------------------------|----------------------------------------------------------------------------------------|---------------------------------------------------------------------------------------------------|

### **NEW ORDERS:**

With multiple take profit orders - Place an on Stop Order for half the position with the entry & Stop Loss and Take Profit at the "Take Profit 1". Place a 2nd order for half the position as before but Take Profit at the "Take Profit 2" target. Once the 1st target has been reached move the stop to the entry value.

NameOrder TypeEntryS.L.Take Profit 1Take Profit 2Trade RiskLimit OrdersStop OrdersUSDJPYSell Stop118.579120.144117.857117.142157.2 pips

# **CHARTS:**