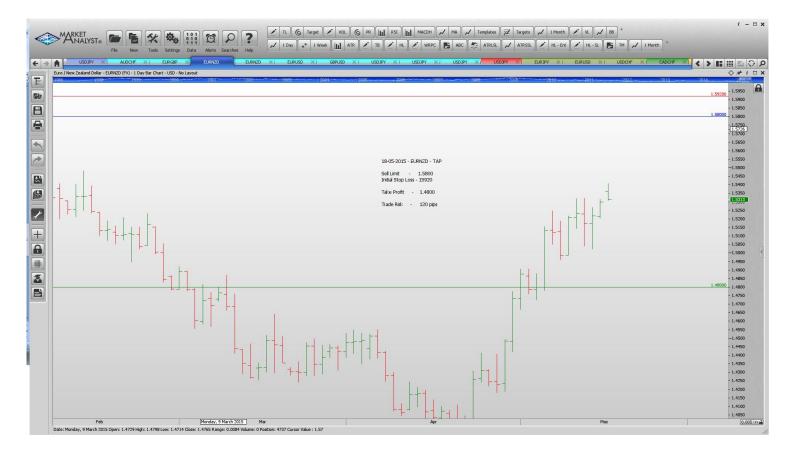

| EURGBPBuy LimitEURNZDSell LimitEURNZDBuy LimitEURUSDBuy LimitGBPUSDBuy LimitUSDJPYSell LimitUSDJPYBuy Limit | 1.5800<br>1.4785<br>1.1150<br>1.5600<br>120.40<br>117.30 | 0.7185<br>0.7070<br>1.5920<br>1.4685<br>1.1070<br>1.5520<br>121.20<br>116.70<br>118.10 | 0.7680<br>0.7250<br>1.4800<br>1.5350<br>1.1500<br>1.5900<br>118.70<br>119.80<br>120.00 | 60 pips<br>60 pips<br>120 pips<br>100 pips<br>80 pips<br>80 pips<br>80 pips<br>60 pips<br>55 pips |
|-------------------------------------------------------------------------------------------------------------|----------------------------------------------------------|----------------------------------------------------------------------------------------|----------------------------------------------------------------------------------------|---------------------------------------------------------------------------------------------------|
|-------------------------------------------------------------------------------------------------------------|----------------------------------------------------------|----------------------------------------------------------------------------------------|----------------------------------------------------------------------------------------|---------------------------------------------------------------------------------------------------|

# **CHARTS:**