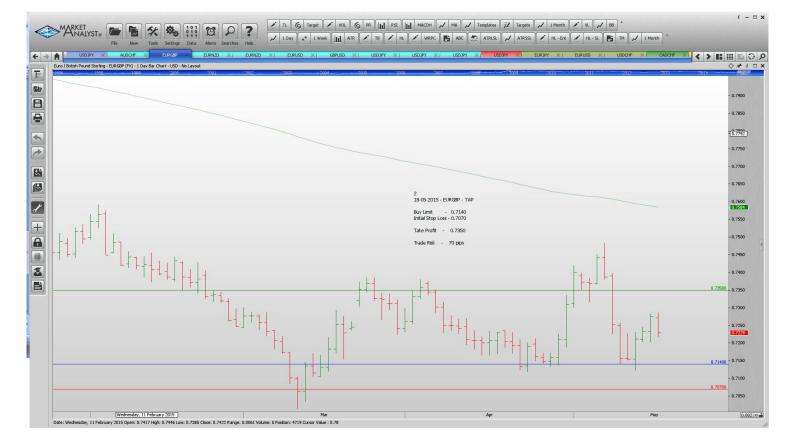

| EURGBPBuy LimitEURNZDSell LimitEURNZDBuy LimitEURUSDBuy LimitGBPUSDBuy LimitUSDJPYSell LimitUSDJPYBuy Limit | 1.5800<br>1.4785<br>1.1150<br>1.5600<br>120.40<br>117.30 | 0.7185<br>0.7070<br>1.5920<br>1.4685<br>1.1070<br>1.5520<br>121.20<br>116.70<br>118.10 | 0.7680<br>0.7250<br>1.4800<br>1.5350<br>1.1500<br>1.5900<br>118.70<br>119.80<br>120.00 | 60 pips<br>60 pips<br>120 pips<br>100 pips<br>80 pips<br>80 pips<br>80 pips<br>60 pips<br>55 pips |
|-------------------------------------------------------------------------------------------------------------|----------------------------------------------------------|----------------------------------------------------------------------------------------|----------------------------------------------------------------------------------------|---------------------------------------------------------------------------------------------------|
|-------------------------------------------------------------------------------------------------------------|----------------------------------------------------------|----------------------------------------------------------------------------------------|----------------------------------------------------------------------------------------|---------------------------------------------------------------------------------------------------|

# **CHARTS:**