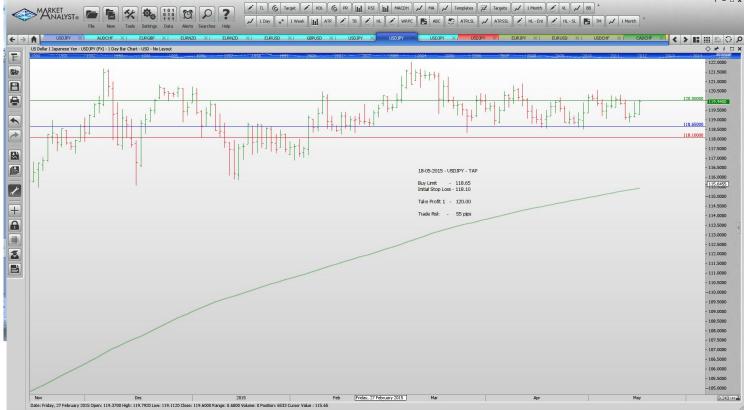

| EURGBPBuy LimitEURNZDSell LimitEURNZDBuy LimitEURUSDBuy LimitGBPUSDBuy LimitUSDJPYSell LimitUSDJPYBuy Limit | 1.5800<br>1.4785<br>1.1150<br>1.5600<br>120.40<br>117.30 | 0.7185<br>0.7070<br>1.5920<br>1.4685<br>1.1070<br>1.5520<br>121.20<br>116.70<br>118.10 | 0.7680<br>0.7250<br>1.4800<br>1.5350<br>1.1500<br>1.5900<br>118.70<br>119.80<br>120.00 | 60 pips<br>60 pips<br>120 pips<br>100 pips<br>80 pips<br>80 pips<br>80 pips<br>60 pips<br>55 pips |
|-------------------------------------------------------------------------------------------------------------|----------------------------------------------------------|----------------------------------------------------------------------------------------|----------------------------------------------------------------------------------------|---------------------------------------------------------------------------------------------------|
|-------------------------------------------------------------------------------------------------------------|----------------------------------------------------------|----------------------------------------------------------------------------------------|----------------------------------------------------------------------------------------|---------------------------------------------------------------------------------------------------|

# **CHARTS:**