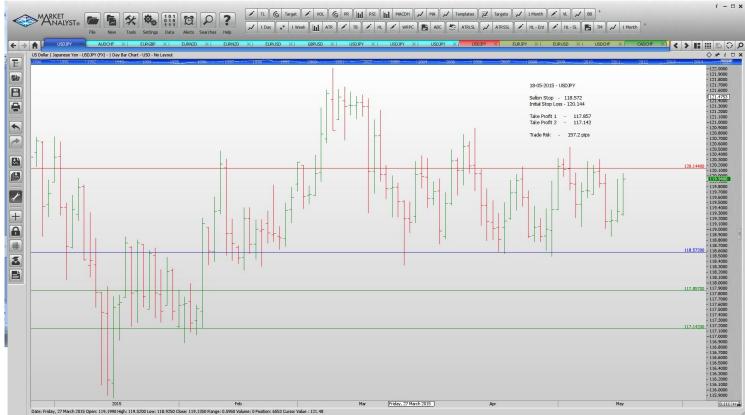

NameOrder TypeEntryS.L.Take Profit 1Take Profit 2Trade RiskLimit OrdersStop OrdersUSDJPYSell Stop118.579120.144117.857117.142157.2 pips

# **CHARTS:**