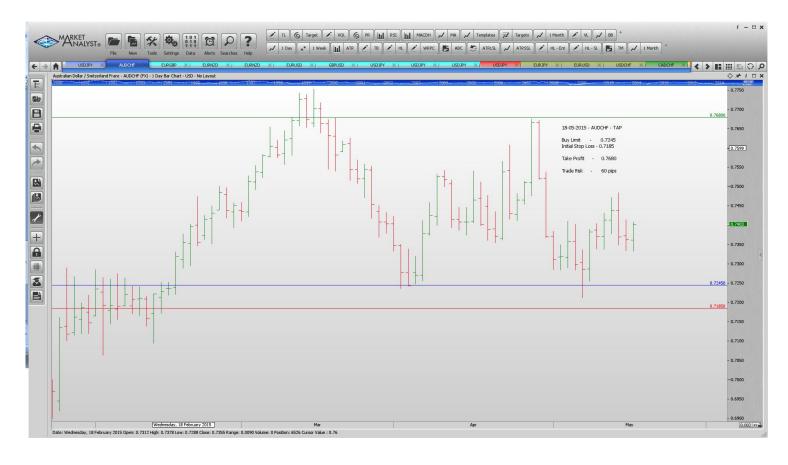

| EURGBPBuy LimitEURNZDSell LimitEURNZDBuy LimitEURUSDBuy LimitGBPUSDBuy LimitUSDJPYSell LimitUSDJPYBuy Limit | 1.5800<br>1.4785<br>1.1150<br>1.5600<br>120.40<br>117.30 | 0.7185<br>0.7070<br>1.5920<br>1.4685<br>1.1070<br>1.5520<br>121.20<br>116.70<br>118.10 | 0.7680<br>0.7250<br>1.4800<br>1.5350<br>1.1500<br>1.5900<br>118.70<br>119.80<br>120.00 | 60 pips<br>60 pips<br>120 pips<br>100 pips<br>80 pips<br>80 pips<br>80 pips<br>60 pips<br>55 pips |
|-------------------------------------------------------------------------------------------------------------|----------------------------------------------------------|----------------------------------------------------------------------------------------|----------------------------------------------------------------------------------------|---------------------------------------------------------------------------------------------------|
|-------------------------------------------------------------------------------------------------------------|----------------------------------------------------------|----------------------------------------------------------------------------------------|----------------------------------------------------------------------------------------|---------------------------------------------------------------------------------------------------|

# **CHARTS:**