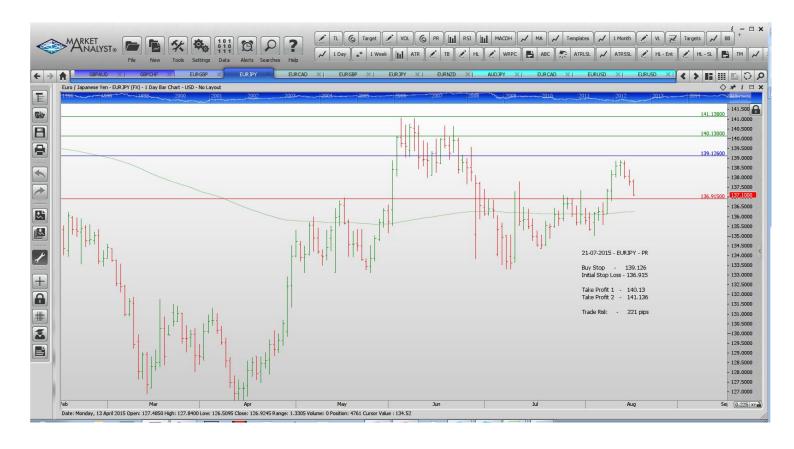

| Name                       | Order Type                          | Entry  | S.L. Take                  | e Profit 1       | Take Profit 2              | Trade Risk                    |  |
|----------------------------|-------------------------------------|--------|----------------------------|------------------|----------------------------|-------------------------------|--|
| Stop Orders                |                                     |        |                            |                  |                            |                               |  |
| EURGBP<br>EURJPY           | Buy Stop<br>Buy Stop                |        | 0.7108<br>136.915          | 0.7230<br>140.13 | 0.7297<br>141.136          | 177 pips<br>221.1             |  |
| Limit Orders               |                                     |        |                            |                  |                            |                               |  |
| EURCAD<br>EURJPY<br>EURNZD | Buy Limit<br>Buy Limit<br>Buy Limit | 134.02 | 1.4250<br>133.20<br>1.6320 |                  | 1.4440<br>138.60<br>1.6800 | 70 pips<br>82 pips<br>80 pips |  |