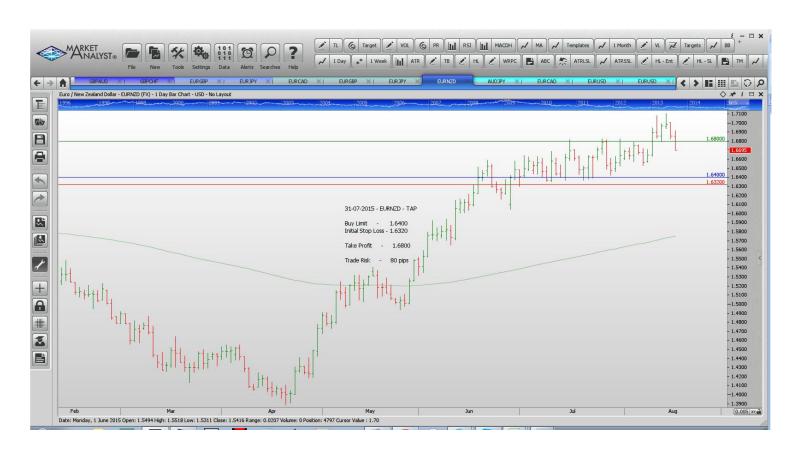

| Name                       | Order Type                          | Entry  | S.L. Take                  | e Profit 1       | Take Profit 2              | Trade Risk                    |  |
|----------------------------|-------------------------------------|--------|----------------------------|------------------|----------------------------|-------------------------------|--|
| Stop Orders                |                                     |        |                            |                  |                            |                               |  |
| EURGBP<br>EURJPY           | Buy Stop<br>Buy Stop                |        | 0.7108<br>136.915          | 0.7230<br>140.13 | 0.7297<br>141.136          | 177 pips<br>221.1             |  |
| Limit Orders               |                                     |        |                            |                  |                            |                               |  |
| EURCAD<br>EURJPY<br>EURNZD | Buy Limit<br>Buy Limit<br>Buy Limit | 134.02 | 1.4250<br>133.20<br>1.6320 |                  | 1.4440<br>138.60<br>1.6800 | 70 pips<br>82 pips<br>80 pips |  |