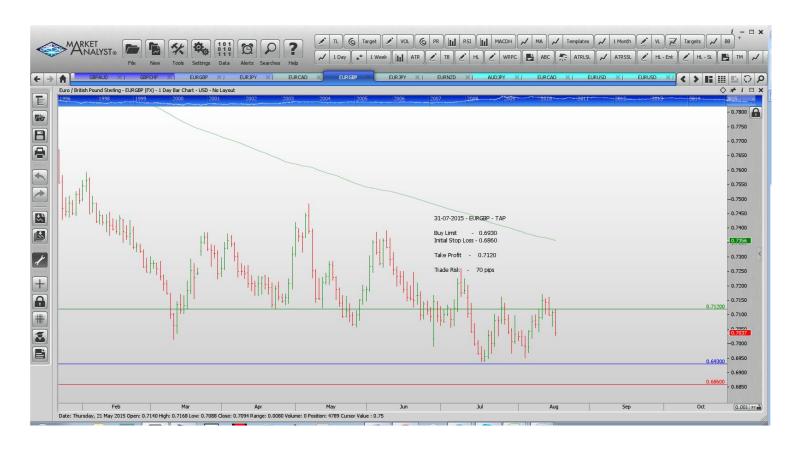

#### **Stop Orders**

| GBPAUD        | Sell Stop | 2.1001 | 2.1540 | 2.0271 | 539 pips |
|---------------|-----------|--------|--------|--------|----------|
| <b>GBPCHF</b> | Sell Stop | 1.5141 | 1.5369 | 1.4830 | 228 pip  |
| Limit Order   | s         |        |        |        |          |
| EURGBP        | Buy Limit | 0.6930 | 0.6860 | 0.7120 | 70 pips  |