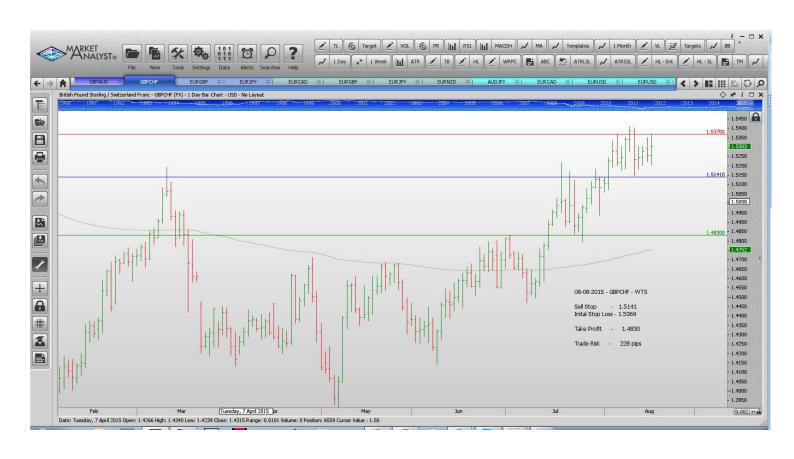

#### **Stop Orders**

| GBPAUD        | Sell Stop | 2.1001 | 2.1540 | 2.0271 | 539 pips |
|---------------|-----------|--------|--------|--------|----------|
| <b>GBPCHF</b> | Sell Stop | 1.5141 | 1.5369 | 1.4830 | 228 pip  |
| Limit Order   | s         |        |        |        |          |
| EURGBP        | Buy Limit | 0.6930 | 0.6860 | 0.7120 | 70 pips  |