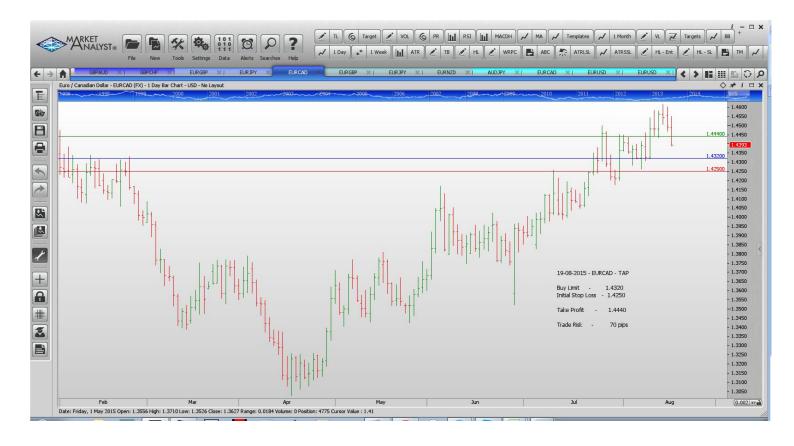

| Name                       | Order Type                          | Entry  | S.L. Take                  | e Profit 1       | Take Profit 2              | Trade Risk                    |  |
|----------------------------|-------------------------------------|--------|----------------------------|------------------|----------------------------|-------------------------------|--|
| Stop Orders                |                                     |        |                            |                  |                            |                               |  |
| EURGBP<br>EURJPY           | Buy Stop<br>Buy Stop                |        | 0.7108<br>136.915          | 0.7230<br>140.13 | 0.7297<br>141.136          | 177 pips<br>221.1             |  |
| Limit Orders               |                                     |        |                            |                  |                            |                               |  |
| EURCAD<br>EURJPY<br>EURNZD | Buy Limit<br>Buy Limit<br>Buy Limit | 134.02 | 1.4250<br>133.20<br>1.6320 |                  | 1.4440<br>138.60<br>1.6800 | 70 pips<br>82 pips<br>80 pips |  |