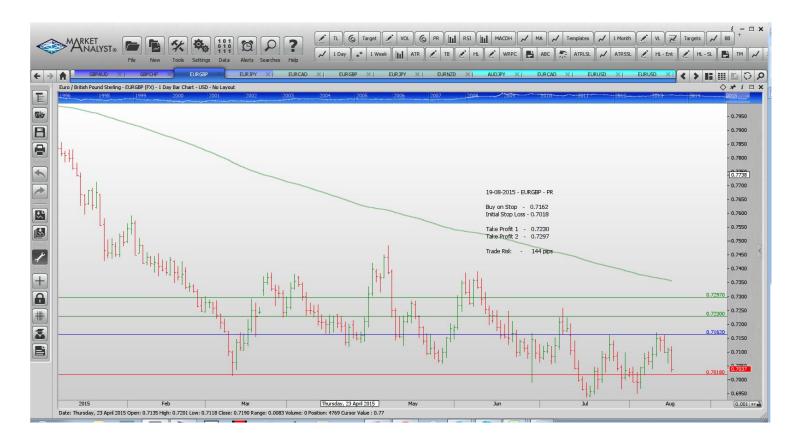

| Name                       | Order Type                          | Entry  | S.L. Take                  | e Profit 1       | Take Profit 2              | Trade Risk                    |  |
|----------------------------|-------------------------------------|--------|----------------------------|------------------|----------------------------|-------------------------------|--|
| Stop Orders                |                                     |        |                            |                  |                            |                               |  |
| EURGBP<br>EURJPY           | Buy Stop<br>Buy Stop                |        | 0.7108<br>136.915          | 0.7230<br>140.13 | 0.7297<br>141.136          | 177 pips<br>221.1             |  |
| Limit Orders               |                                     |        |                            |                  |                            |                               |  |
| EURCAD<br>EURJPY<br>EURNZD | Buy Limit<br>Buy Limit<br>Buy Limit | 134.02 | 1.4250<br>133.20<br>1.6320 |                  | 1.4440<br>138.60<br>1.6800 | 70 pips<br>82 pips<br>80 pips |  |