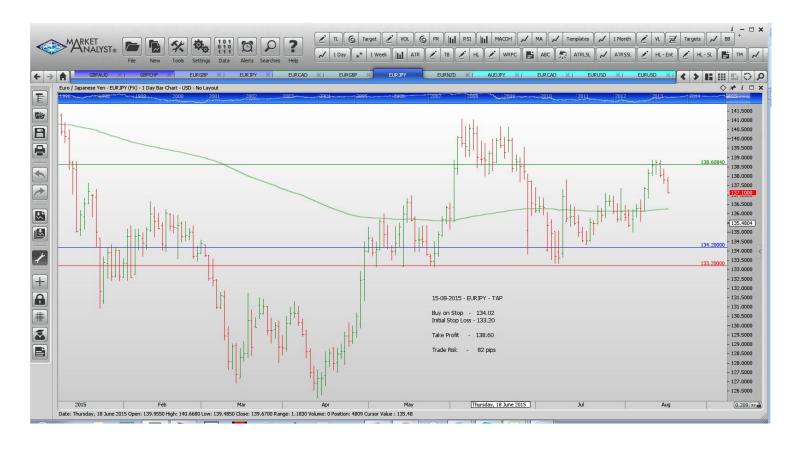

| Name                       | Order Type                          | Entry  | S.L. Take                  | e Profit 1       | Take Profit 2              | Trade Risk                    |  |
|----------------------------|-------------------------------------|--------|----------------------------|------------------|----------------------------|-------------------------------|--|
| Stop Orders                |                                     |        |                            |                  |                            |                               |  |
| EURGBP<br>EURJPY           | Buy Stop<br>Buy Stop                |        | 0.7108<br>136.915          | 0.7230<br>140.13 | 0.7297<br>141.136          | 177 pips<br>221.1             |  |
| Limit Orders               |                                     |        |                            |                  |                            |                               |  |
| EURCAD<br>EURJPY<br>EURNZD | Buy Limit<br>Buy Limit<br>Buy Limit | 134.02 | 1.4250<br>133.20<br>1.6320 |                  | 1.4440<br>138.60<br>1.6800 | 70 pips<br>82 pips<br>80 pips |  |