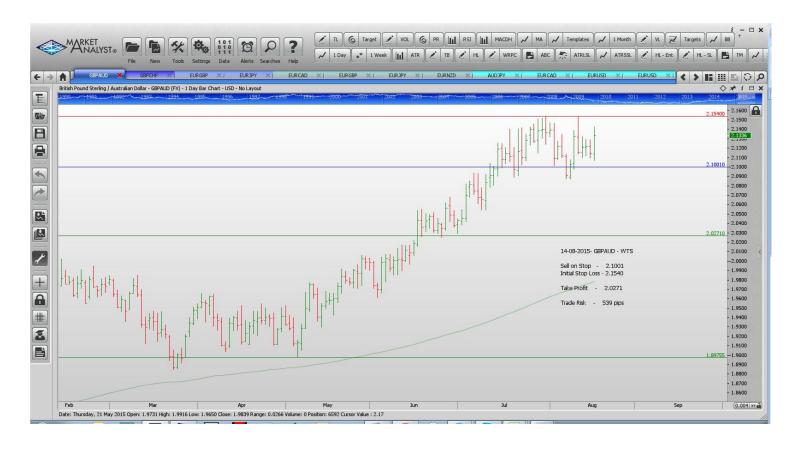

#### **Stop Orders**

| GBPAUD        | Sell Stop | 2.1001 | 2.1540 | 2.0271 | 539 pips |
|---------------|-----------|--------|--------|--------|----------|
| <b>GBPCHF</b> | Sell Stop | 1.5141 | 1.5369 | 1.4830 | 228 pip  |
| Limit Order   | s         |        |        |        |          |
| EURGBP        | Buy Limit | 0.6930 | 0.6860 | 0.7120 | 70 pips  |