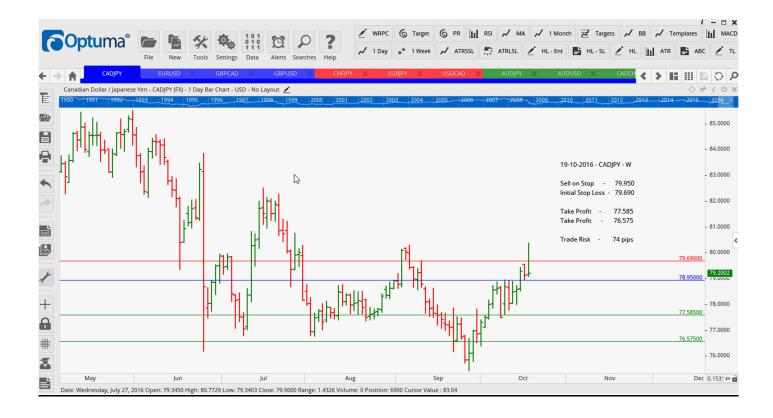

#### **CANCELLED ORDERS:**

| AUDCAD Sell NR, AUDNZD Buy NR, NZDUSD Sell WSR, |                    |             |                           |                           |                            |                            |     |                  |  |  |
|-------------------------------------------------|--------------------|-------------|---------------------------|---------------------------|----------------------------|----------------------------|-----|------------------|--|--|
| Name                                            | Direc              | ction       | Entry                     | Stop Loss                 | TP1                        | TP2                        | TP3 | TR               |  |  |
| Amended                                         |                    |             |                           |                           |                            |                            |     |                  |  |  |
| Retained                                        |                    |             |                           |                           |                            |                            |     |                  |  |  |
| EURUSD                                          | Sell               | NR          | 1.0957                    | 1.1030                    | 1.0893                     | 1.0810                     |     | <mark>73</mark>  |  |  |
|                                                 |                    |             |                           |                           |                            |                            |     |                  |  |  |
| NEW ORDERS:                                     |                    |             |                           |                           |                            |                            |     |                  |  |  |
| Name Orde                                       | er Type            | Code        | Entry                     | S. L.                     | TP1                        | TP2                        | TP3 | TR pips          |  |  |
| CADJPY<br>GBPCAD<br>GBPUSD                      | Sell<br>Buy<br>Buy | W<br>W<br>W | 78.95<br>1.6171<br>1.2325 | 79.69<br>1.5994<br>1.2207 | 77.585<br>1.6410<br>1.2540 | 76.575<br>1.6607<br>1.2729 |     | 74<br>177<br>118 |  |  |