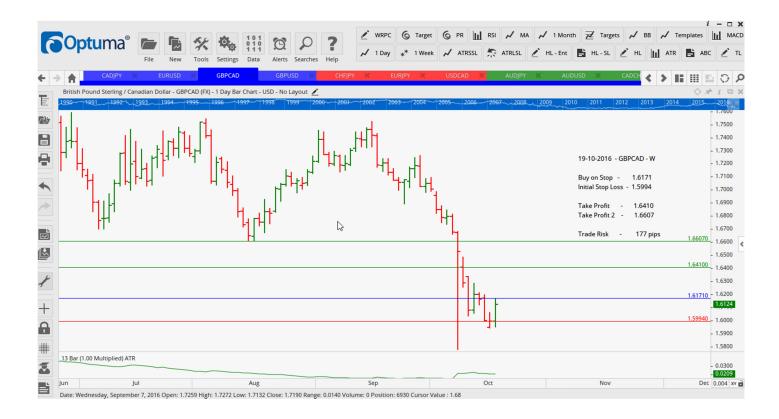

#### **CANCELLED ORDERS:**

| AUDCAD Sell NR, AUDNZD Buy NR, NZDUSD Sell WSR, |                    |             |                           |                           |                            |                            |     |                  |  |  |
|-------------------------------------------------|--------------------|-------------|---------------------------|---------------------------|----------------------------|----------------------------|-----|------------------|--|--|
| Name                                            | Direc              | ction       | Entry                     | Stop Loss                 | TP1                        | TP2                        | TP3 | TR               |  |  |
| Amended                                         |                    |             |                           |                           |                            |                            |     |                  |  |  |
| Retained                                        |                    |             |                           |                           |                            |                            |     |                  |  |  |
| EURUSD                                          | Sell               | NR          | 1.0957                    | 1.1030                    | 1.0893                     | 1.0810                     |     | <mark>73</mark>  |  |  |
|                                                 |                    |             |                           |                           |                            |                            |     |                  |  |  |
| NEW ORDERS:                                     |                    |             |                           |                           |                            |                            |     |                  |  |  |
| Name Orde                                       | er Type            | Code        | Entry                     | S. L.                     | TP1                        | TP2                        | TP3 | TR pips          |  |  |
| CADJPY<br>GBPCAD<br>GBPUSD                      | Sell<br>Buy<br>Buy | W<br>W<br>W | 78.95<br>1.6171<br>1.2325 | 79.69<br>1.5994<br>1.2207 | 77.585<br>1.6410<br>1.2540 | 76.575<br>1.6607<br>1.2729 |     | 74<br>177<br>118 |  |  |