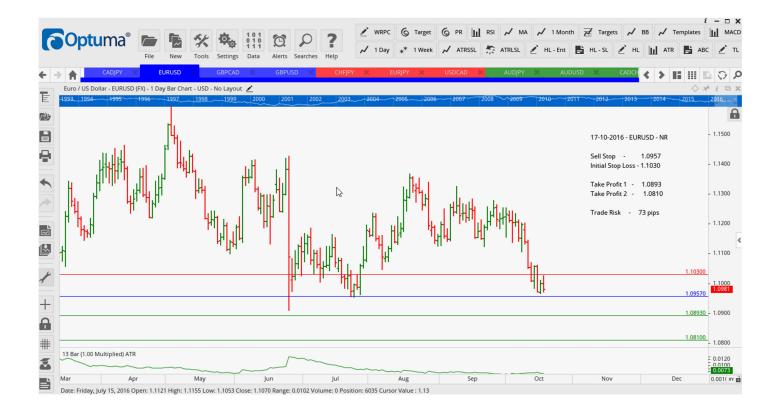

#### **CANCELLED ORDERS:**

| AUDCAD Sell NR, AUDNZD Buy NR, NZDUSD Sell WSR, |                    |             |                           |                           |                            |                            |     |                  |  |  |
|-------------------------------------------------|--------------------|-------------|---------------------------|---------------------------|----------------------------|----------------------------|-----|------------------|--|--|
| Name                                            | Direc              | ction       | Entry                     | Stop Loss                 | TP1                        | TP2                        | TP3 | TR               |  |  |
| Amended                                         |                    |             |                           |                           |                            |                            |     |                  |  |  |
| Retained                                        |                    |             |                           |                           |                            |                            |     |                  |  |  |
| EURUSD                                          | Sell               | NR          | 1.0957                    | 1.1030                    | 1.0893                     | 1.0810                     |     | <mark>73</mark>  |  |  |
|                                                 |                    |             |                           |                           |                            |                            |     |                  |  |  |
| NEW ORDERS:                                     |                    |             |                           |                           |                            |                            |     |                  |  |  |
| Name Orde                                       | er Type            | Code        | Entry                     | S. L.                     | TP1                        | TP2                        | TP3 | TR pips          |  |  |
| CADJPY<br>GBPCAD<br>GBPUSD                      | Sell<br>Buy<br>Buy | W<br>W<br>W | 78.95<br>1.6171<br>1.2325 | 79.69<br>1.5994<br>1.2207 | 77.585<br>1.6410<br>1.2540 | 76.575<br>1.6607<br>1.2729 |     | 74<br>177<br>118 |  |  |