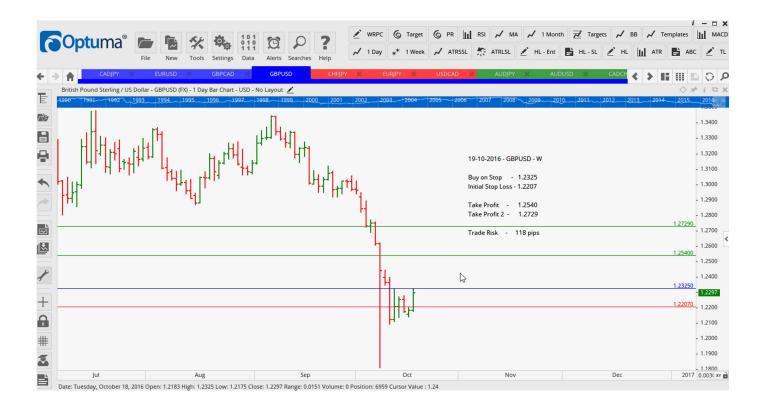

#### **CANCELLED ORDERS:**

| AUDCAD Sell NR, AUDNZD Buy NR, NZDUSD Sell WSR, |                    |             |                           |                           |                            |                            |     |                  |  |  |
|-------------------------------------------------|--------------------|-------------|---------------------------|---------------------------|----------------------------|----------------------------|-----|------------------|--|--|
| Name                                            | Direc              | ction       | Entry                     | Stop Loss                 | TP1                        | TP2                        | TP3 | TR               |  |  |
| Amended                                         |                    |             |                           |                           |                            |                            |     |                  |  |  |
| Retained                                        |                    |             |                           |                           |                            |                            |     |                  |  |  |
| EURUSD                                          | Sell               | NR          | 1.0957                    | 1.1030                    | 1.0893                     | 1.0810                     |     | <mark>73</mark>  |  |  |
|                                                 |                    |             |                           |                           |                            |                            |     |                  |  |  |
| NEW ORDERS:                                     |                    |             |                           |                           |                            |                            |     |                  |  |  |
| Name Orde                                       | er Type            | Code        | Entry                     | S. L.                     | TP1                        | TP2                        | TP3 | TR pips          |  |  |
| CADJPY<br>GBPCAD<br>GBPUSD                      | Sell<br>Buy<br>Buy | W<br>W<br>W | 78.95<br>1.6171<br>1.2325 | 79.69<br>1.5994<br>1.2207 | 77.585<br>1.6410<br>1.2540 | 76.575<br>1.6607<br>1.2729 |     | 74<br>177<br>118 |  |  |