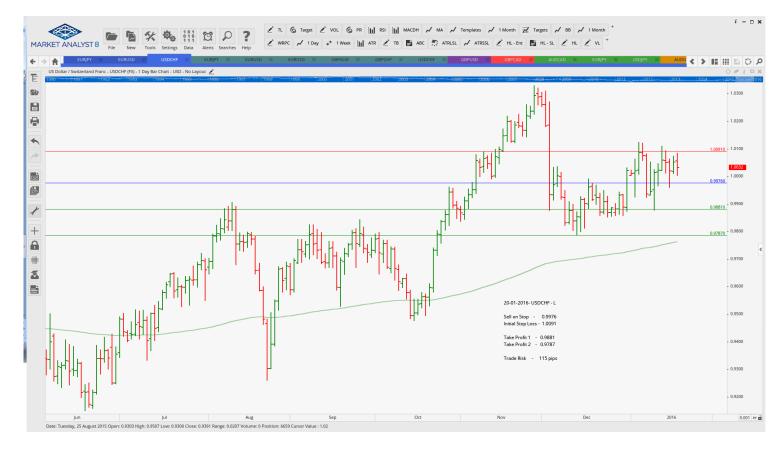

### Amended

**Stop Orders** 

| USDCHF Sell Stop | 0.9976 | 1.0091 | 0.9881 | 0.9787 | 115 pips |
|------------------|--------|--------|--------|--------|----------|
|------------------|--------|--------|--------|--------|----------|