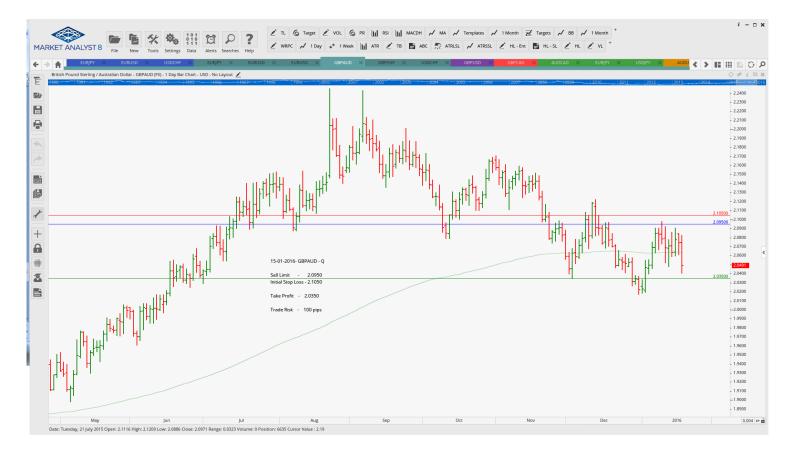

## Retained

Stop Orders

| EURUSDSell Limit1.10101.11101.0610100 pipsGBPAUDSell Limit2.0952.10502.035090 pipsGBPCHFBuy Limit1.40601.39601.4760100 pips                                           | USDCAD                     | Buy Stop                               | 1.46107                   | 1.45398                    | 146277                     | 1.46376 | 1.46571 | 71 pips              |
|-----------------------------------------------------------------------------------------------------------------------------------------------------------------------|----------------------------|----------------------------------------|---------------------------|----------------------------|----------------------------|---------|---------|----------------------|
| EURUSDSell Limit1.11201.12201.0840100 pipeEURUSDSell Limit1.10101.11101.0610100 pipeGBPAUDSell Limit2.0952.10502.035090 pipeGBPCHFBuy Limit1.40601.39601.4760100 pipe | Limit Order                | S                                      |                           |                            |                            |         |         |                      |
|                                                                                                                                                                       | EURUSD<br>EURUSD<br>GBPAUD | Sell Limit<br>Sell Limit<br>Sell Limit | 1.1120<br>1.1010<br>2.095 | 1.1220<br>1.1110<br>2.1050 | 1.0840<br>1.0610<br>2.0350 |         |         | 100 pips<br>100 pips |