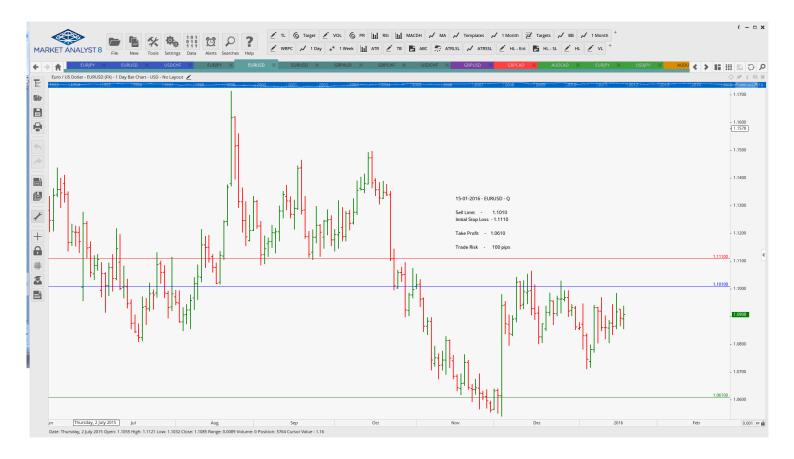

## Retained

Stop Orders

| EURUSDSell Limit1.10101.11101.0610100 pipsGBPAUDSell Limit2.0952.10502.035090 pipsGBPCHFBuy Limit1.40601.39601.4760100 pips                                           | USDCAD                     | Buy Stop                               | 1.46107                   | 1.45398                    | 146277                     | 1.46376 | 1.46571 | 71 pips              |
|-----------------------------------------------------------------------------------------------------------------------------------------------------------------------|----------------------------|----------------------------------------|---------------------------|----------------------------|----------------------------|---------|---------|----------------------|
| EURUSDSell Limit1.11201.12201.0840100 pipeEURUSDSell Limit1.10101.11101.0610100 pipeGBPAUDSell Limit2.0952.10502.035090 pipeGBPCHFBuy Limit1.40601.39601.4760100 pipe | Limit Order                | S                                      |                           |                            |                            |         |         |                      |
|                                                                                                                                                                       | EURUSD<br>EURUSD<br>GBPAUD | Sell Limit<br>Sell Limit<br>Sell Limit | 1.1120<br>1.1010<br>2.095 | 1.1220<br>1.1110<br>2.1050 | 1.0840<br>1.0610<br>2.0350 |         |         | 100 pips<br>100 pips |