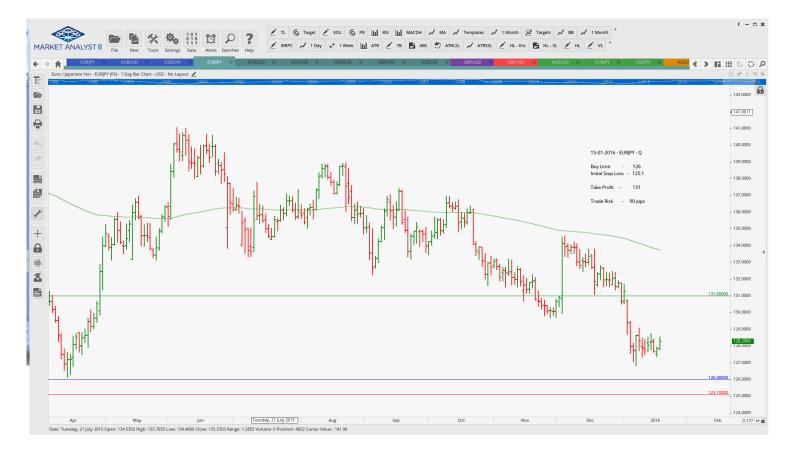

## Retained

Stop Orders

| EURUSDSell Limit1.10101.11101.0610100 pipsGBPAUDSell Limit2.0952.10502.035090 pipsGBPCHFBuy Limit1.40601.39601.4760100 pips                                           | USDCAD                     | Buy Stop                               | 1.46107                   | 1.45398                    | 146277                     | 1.46376 | 1.46571 | 71 pips              |
|-----------------------------------------------------------------------------------------------------------------------------------------------------------------------|----------------------------|----------------------------------------|---------------------------|----------------------------|----------------------------|---------|---------|----------------------|
| EURUSDSell Limit1.11201.12201.0840100 pipeEURUSDSell Limit1.10101.11101.0610100 pipeGBPAUDSell Limit2.0952.10502.035090 pipeGBPCHFBuy Limit1.40601.39601.4760100 pipe | Limit Order                | S                                      |                           |                            |                            |         |         |                      |
|                                                                                                                                                                       | EURUSD<br>EURUSD<br>GBPAUD | Sell Limit<br>Sell Limit<br>Sell Limit | 1.1120<br>1.1010<br>2.095 | 1.1220<br>1.1110<br>2.1050 | 1.0840<br>1.0610<br>2.0350 |         |         | 100 pips<br>100 pips |