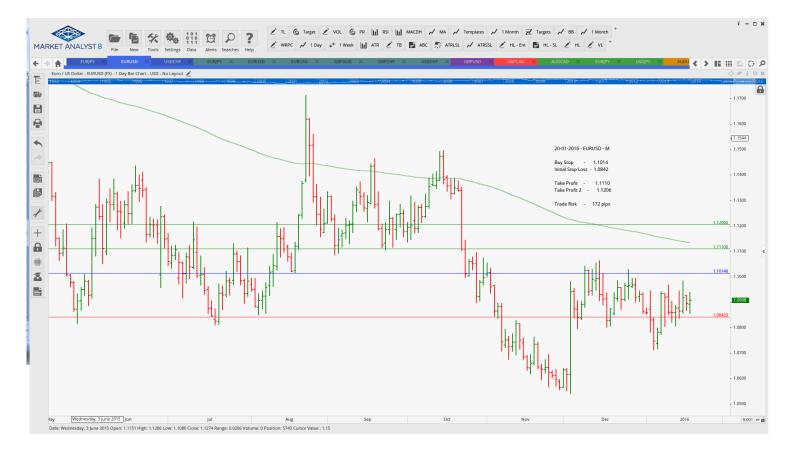

| Name        | Order Type           | Entry   | S.L.    | TP 1              | TP 2              | TP 3 Trade Risk |                      |  |
|-------------|----------------------|---------|---------|-------------------|-------------------|-----------------|----------------------|--|
| Stop Orders |                      |         |         |                   |                   |                 |                      |  |
| EURUSD      | Buy Stop<br>Buy Stop | 1.1014  | 1.0824  | 129.858<br>1.1110 | 130.888<br>1.1206 |                 | 161 pips<br>172 pips |  |
| GBPUSD      | Sell Stop            | 1.41239 | 1.41752 | 1.41060           | 1.40959           | 1.40771         | 52 pips              |  |