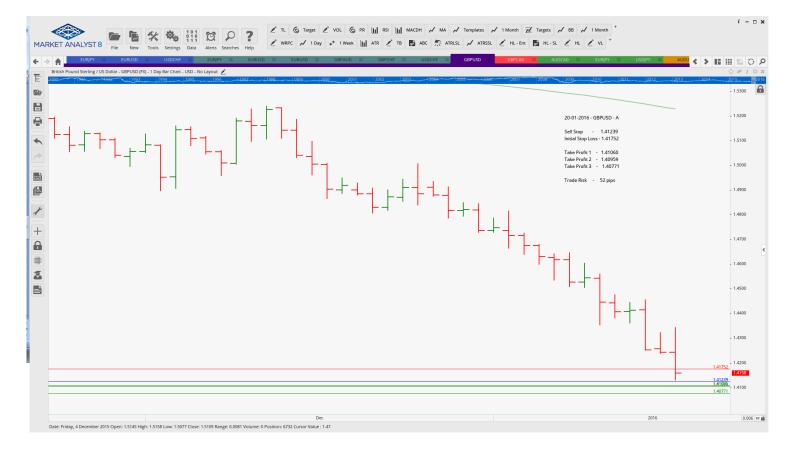

| Name        | Order Type           | Entry   | S.L.    | TP 1              | TP 2              | TP 3 Trade Risk |                      |  |
|-------------|----------------------|---------|---------|-------------------|-------------------|-----------------|----------------------|--|
| Stop Orders |                      |         |         |                   |                   |                 |                      |  |
| EURUSD      | Buy Stop<br>Buy Stop | 1.1014  | 1.0824  | 129.858<br>1.1110 | 130.888<br>1.1206 |                 | 161 pips<br>172 pips |  |
| GBPUSD      | Sell Stop            | 1.41239 | 1.41752 | 1.41060           | 1.40959           | 1.40771         | 52 pips              |  |