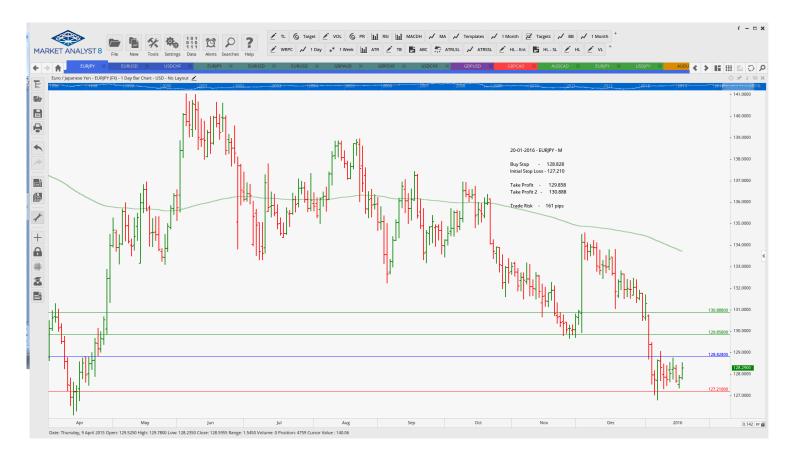

## Retained

Stop Positions

|                 | Buy Stop<br>Sell Stop |         | Retain<br><mark>Retain</mark> | 127.205<br>2.0921 | 133.015<br>2.0327 |  |  |  |  |
|-----------------|-----------------------|---------|-------------------------------|-------------------|-------------------|--|--|--|--|
| Limit Positions |                       |         |                               |                   |                   |  |  |  |  |
| USDJPY          | Buy Limit             | 116.520 | Retain                        | 116.52            | 118.600           |  |  |  |  |

| Name        | Order Type           | Entry   | S.L.    | TP 1              | TP 2              | TP 3 Trade Risk |                      |  |
|-------------|----------------------|---------|---------|-------------------|-------------------|-----------------|----------------------|--|
| Stop Orders |                      |         |         |                   |                   |                 |                      |  |
| EURUSD      | Buy Stop<br>Buy Stop | 1.1014  | 1.0824  | 129.858<br>1.1110 | 130.888<br>1.1206 |                 | 161 pips<br>172 pips |  |
| GBPUSD      | Sell Stop            | 1.41239 | 1.41752 | 1.41060           | 1.40959           | 1.40771         | 52 pips              |  |