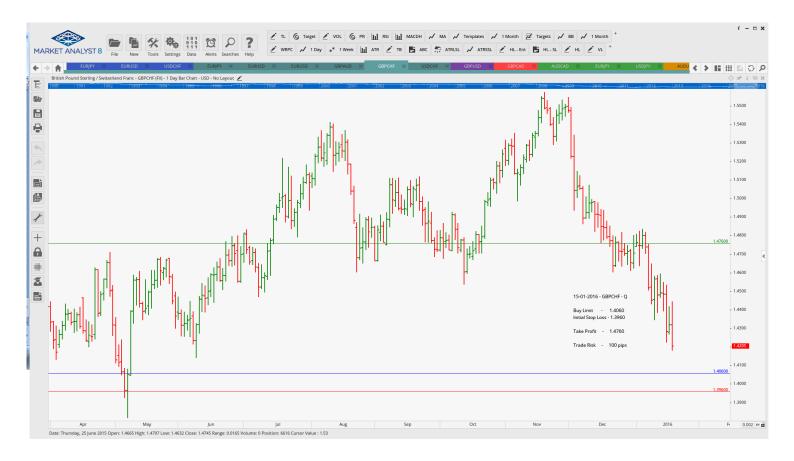

## Retained

Stop Orders

| EURUSDSell Limit1.10101.11101.0610100 pipsGBPAUDSell Limit2.0952.10502.035090 pipsGBPCHFBuy Limit1.40601.39601.4760100 pips                                           | USDCAD                     | Buy Stop                               | 1.46107                   | 1.45398                    | 146277                     | 1.46376 | 1.46571 | 71 pips              |
|-----------------------------------------------------------------------------------------------------------------------------------------------------------------------|----------------------------|----------------------------------------|---------------------------|----------------------------|----------------------------|---------|---------|----------------------|
| EURUSDSell Limit1.11201.12201.0840100 pipeEURUSDSell Limit1.10101.11101.0610100 pipeGBPAUDSell Limit2.0952.10502.035090 pipeGBPCHFBuy Limit1.40601.39601.4760100 pipe | Limit Order                | S                                      |                           |                            |                            |         |         |                      |
|                                                                                                                                                                       | EURUSD<br>EURUSD<br>GBPAUD | Sell Limit<br>Sell Limit<br>Sell Limit | 1.1120<br>1.1010<br>2.095 | 1.1220<br>1.1110<br>2.1050 | 1.0840<br>1.0610<br>2.0350 |         |         | 100 pips<br>100 pips |