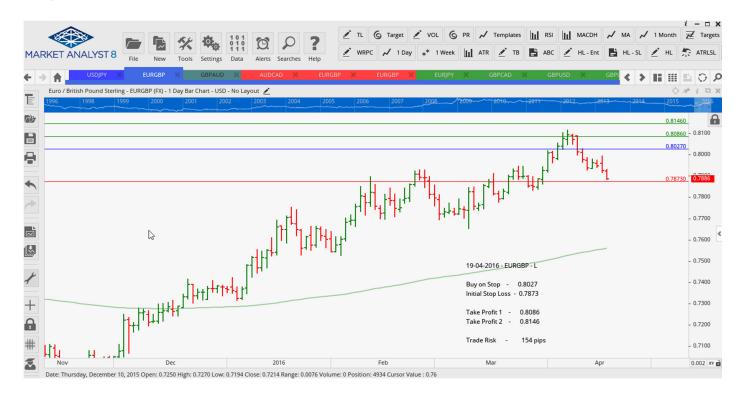

# **NEW ORDERS:**

| Name Order Type |                                  | Entry  | S. L.                      | TP1                        | TP2    | TP3 | Trade Risk                       |
|-----------------|----------------------------------|--------|----------------------------|----------------------------|--------|-----|----------------------------------|
| Stop Order      | rs                               |        |                            |                            |        |     |                                  |
|                 | Buy Stop<br>Buy Stop<br>Buy Stop | 1.8488 | 0.7873<br>1.8270<br>108.82 | 0.8086<br>1.9700<br>113.81 | 0.8146 |     | 154 pips<br>218 pips<br>105 pips |

#### Stop Orders