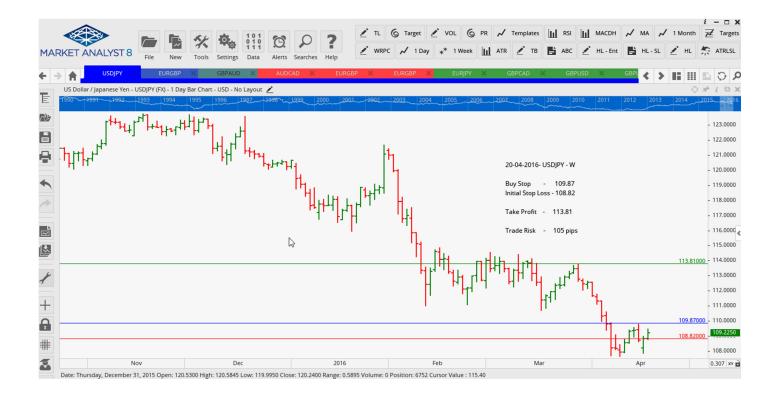

# **NEW ORDERS:**

| Name Order Type |                                  | Entry  | S. L.                      | TP1                        | TP2    | TP3 | Trade Risk                       |
|-----------------|----------------------------------|--------|----------------------------|----------------------------|--------|-----|----------------------------------|
| Stop Order      | rs                               |        |                            |                            |        |     |                                  |
|                 | Buy Stop<br>Buy Stop<br>Buy Stop | 1.8488 | 0.7873<br>1.8270<br>108.82 | 0.8086<br>1.9700<br>113.81 | 0.8146 |     | 154 pips<br>218 pips<br>105 pips |

#### Stop Orders