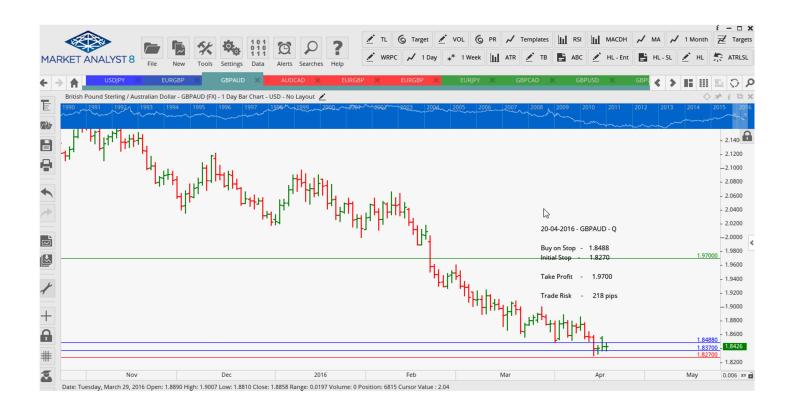

# **NEW ORDERS:**

| Name Order Type |                                  | Entry  | S. L.                      | TP1                        | TP2    | TP3 | Trade Risk                       |
|-----------------|----------------------------------|--------|----------------------------|----------------------------|--------|-----|----------------------------------|
| Stop Order      | rs                               |        |                            |                            |        |     |                                  |
|                 | Buy Stop<br>Buy Stop<br>Buy Stop | 1.8488 | 0.7873<br>1.8270<br>108.82 | 0.8086<br>1.9700<br>113.81 | 0.8146 |     | 154 pips<br>218 pips<br>105 pips |

#### Stop Orders