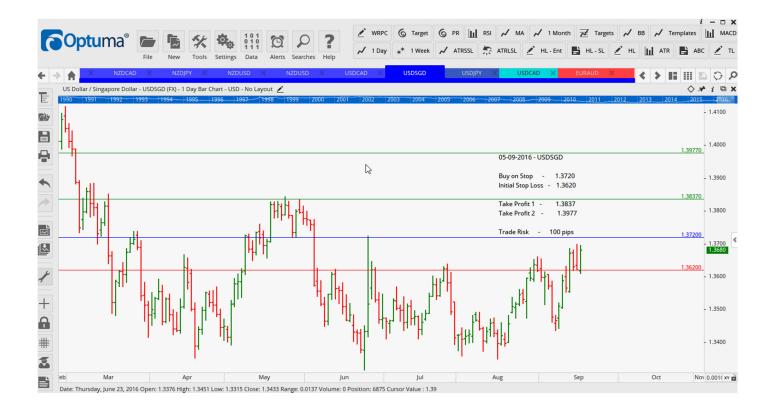

# Retained

| AUDJPY<br>NZDCAD | ,    | W<br>W | 77.065<br>0.9667 | 76.265<br>0.9552 | 78.200 | 79.580 | 80 pips<br>115 pips |
|------------------|------|--------|------------------|------------------|--------|--------|---------------------|
| NZDCAD           | Sell | W      | 0.9557           | 0.9650           | 0.9444 | 0.9336 | 93 pips             |
| NZDJPY           | Sell | W      | 73.900           | 74.691           | 72.75  | 71.74  | 79 pips             |
| NZDUSD           | Sell | W      | 0.7238           | 0.7316           | 0.7122 | 0.7005 | 78 pips             |
| NZDUSD           | Buy  | W      | 0.7345           | 0.7252           | 0.7480 | 0.7697 | 93 pips             |
| <b>USDCAD</b>    | Sell | Ν      | 1.3131           | 1.3236           |        |        | 105 pips            |
| USDCAD           | Buy  | W      | 1.3263           | 1.3159           | 1.3448 | 1.3630 | 104 pips            |
| USDSGD           | Buy  | W      | 1.3720           | 1.3620           | 1.3837 | 1.3977 | 100 pips            |