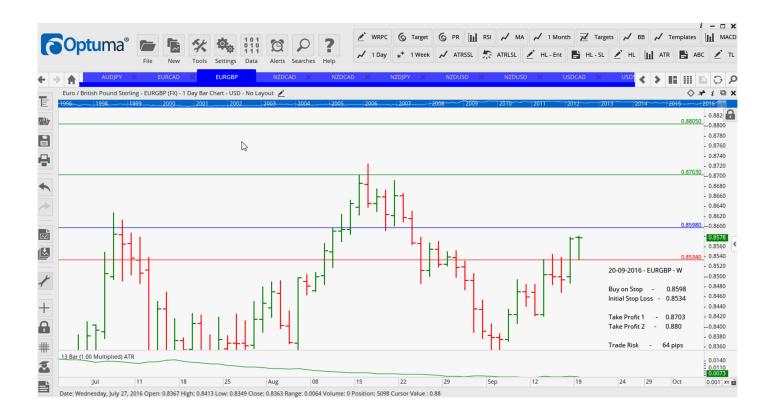

# **NEW ORDERS:**

| Name Orde                               | r Type |   | Entry                      | S. L.                      | TP1                         | TP2                        | TP3 | Trade Risk                                  |
|-----------------------------------------|--------|---|----------------------------|----------------------------|-----------------------------|----------------------------|-----|---------------------------------------------|
| EURCAD<br>EURGBP<br><mark>USDJPY</mark> | Buy    | W | 1.4793<br>0.8598<br>101.38 | 1.4698<br>0.8534<br>102.83 | 1.4956<br>0.8703<br>100.400 | 1.5113<br>0.8805<br>99.410 |     | 95 pips<br>64 pips<br><mark>145 pips</mark> |

# **CHARTS:**