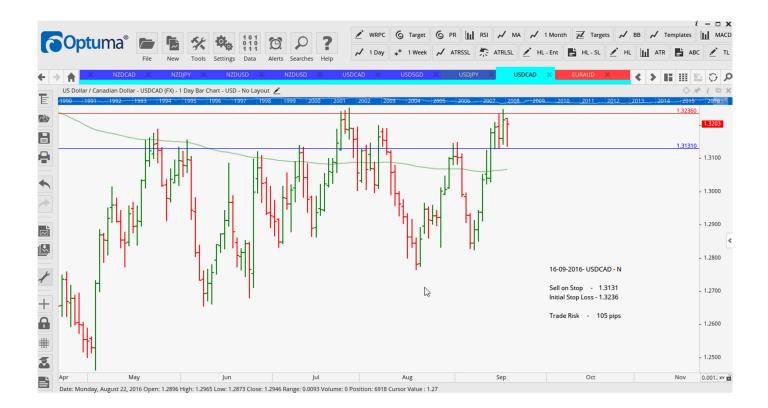

# Retained

| AUDJPY<br>NZDCAD | ,    | W<br>W | 77.065<br>0.9667 | 76.265<br>0.9552 | 78.200 | 79.580 | 80 pips<br>115 pips |
|------------------|------|--------|------------------|------------------|--------|--------|---------------------|
| NZDCAD           | Sell | W      | 0.9557           | 0.9650           | 0.9444 | 0.9336 | 93 pips             |
| NZDJPY           | Sell | W      | 73.900           | 74.691           | 72.75  | 71.74  | 79 pips             |
| NZDUSD           | Sell | W      | 0.7238           | 0.7316           | 0.7122 | 0.7005 | 78 pips             |
| NZDUSD           | Buy  | W      | 0.7345           | 0.7252           | 0.7480 | 0.7697 | 93 pips             |
| <b>USDCAD</b>    | Sell | Ν      | 1.3131           | 1.3236           |        |        | 105 pips            |
| USDCAD           | Buy  | W      | 1.3263           | 1.3159           | 1.3448 | 1.3630 | 104 pips            |
| USDSGD           | Buy  | W      | 1.3720           | 1.3620           | 1.3837 | 1.3977 | 100 pips            |