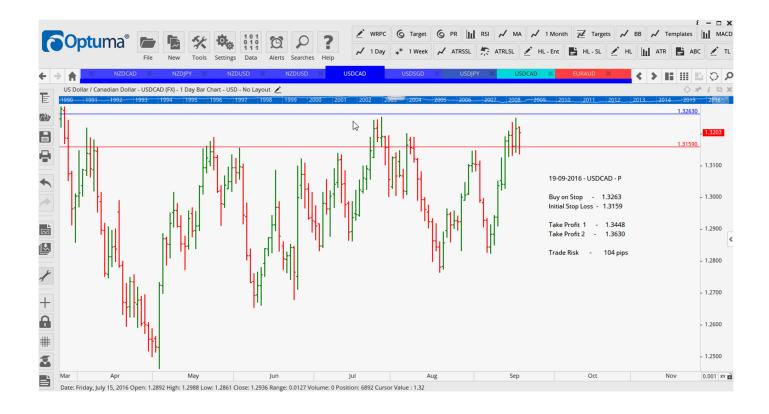

# Retained

| AUDJPY<br>NZDCAD | ,    | W<br>W | 77.065<br>0.9667 | 76.265<br>0.9552 | 78.200 | 79.580 | 80 pips<br>115 pips |
|------------------|------|--------|------------------|------------------|--------|--------|---------------------|
| NZDCAD           | Sell | W      | 0.9557           | 0.9650           | 0.9444 | 0.9336 | 93 pips             |
| NZDJPY           | Sell | W      | 73.900           | 74.691           | 72.75  | 71.74  | 79 pips             |
| NZDUSD           | Sell | W      | 0.7238           | 0.7316           | 0.7122 | 0.7005 | 78 pips             |
| NZDUSD           | Buy  | W      | 0.7345           | 0.7252           | 0.7480 | 0.7697 | 93 pips             |
| <b>USDCAD</b>    | Sell | Ν      | 1.3131           | 1.3236           |        |        | 105 pips            |
| USDCAD           | Buy  | W      | 1.3263           | 1.3159           | 1.3448 | 1.3630 | 104 pips            |
| USDSGD           | Buy  | W      | 1.3720           | 1.3620           | 1.3837 | 1.3977 | 100 pips            |