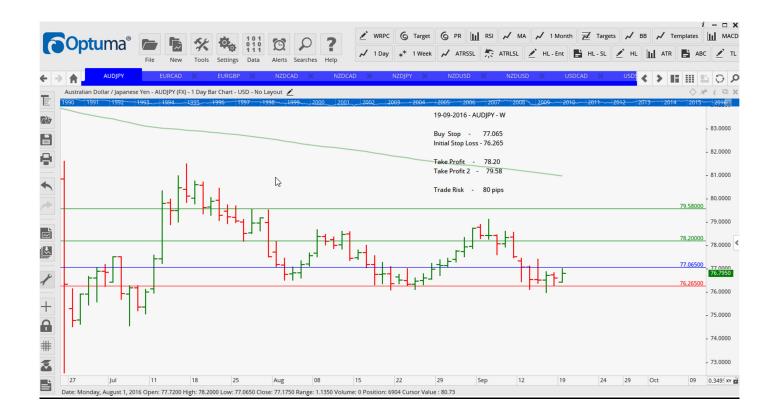

# Retained

| AUDJPY<br>NZDCAD | ,    | W<br>W | 77.065<br>0.9667 | 76.265<br>0.9552 | 78.200 | 79.580 | 80 pips<br>115 pips |
|------------------|------|--------|------------------|------------------|--------|--------|---------------------|
| NZDCAD           | Sell | W      | 0.9557           | 0.9650           | 0.9444 | 0.9336 | 93 pips             |
| NZDJPY           | Sell | W      | 73.900           | 74.691           | 72.75  | 71.74  | 79 pips             |
| NZDUSD           | Sell | W      | 0.7238           | 0.7316           | 0.7122 | 0.7005 | 78 pips             |
| NZDUSD           | Buy  | W      | 0.7345           | 0.7252           | 0.7480 | 0.7697 | 93 pips             |
| <b>USDCAD</b>    | Sell | Ν      | 1.3131           | 1.3236           |        |        | 105 pips            |
| USDCAD           | Buy  | W      | 1.3263           | 1.3159           | 1.3448 | 1.3630 | 104 pips            |
| USDSGD           | Buy  | W      | 1.3720           | 1.3620           | 1.3837 | 1.3977 | 100 pips            |

# **CHARTS:**