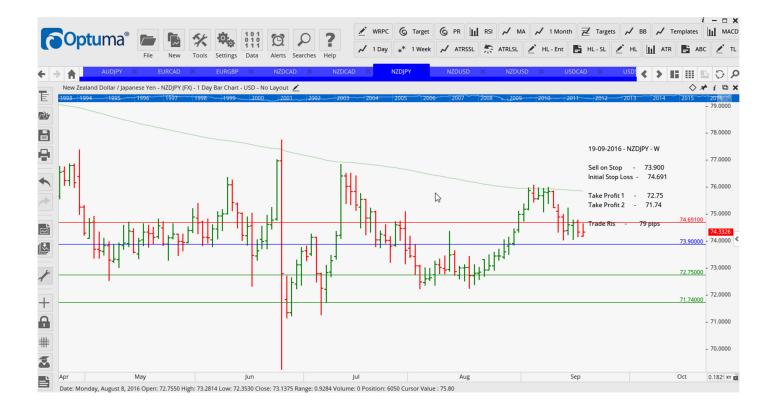

# Retained

| AUDJPY<br>NZDCAD | ,    | W<br>W | 77.065<br>0.9667 | 76.265<br>0.9552 | 78.200 | 79.580 | 80 pips<br>115 pips |
|------------------|------|--------|------------------|------------------|--------|--------|---------------------|
| NZDCAD           | Sell | W      | 0.9557           | 0.9650           | 0.9444 | 0.9336 | 93 pips             |
| NZDJPY           | Sell | W      | 73.900           | 74.691           | 72.75  | 71.74  | 79 pips             |
| NZDUSD           | Sell | W      | 0.7238           | 0.7316           | 0.7122 | 0.7005 | 78 pips             |
| NZDUSD           | Buy  | W      | 0.7345           | 0.7252           | 0.7480 | 0.7697 | 93 pips             |
| <b>USDCAD</b>    | Sell | Ν      | 1.3131           | 1.3236           |        |        | 105 pips            |
| USDCAD           | Buy  | W      | 1.3263           | 1.3159           | 1.3448 | 1.3630 | 104 pips            |
| USDSGD           | Buy  | W      | 1.3720           | 1.3620           | 1.3837 | 1.3977 | 100 pips            |