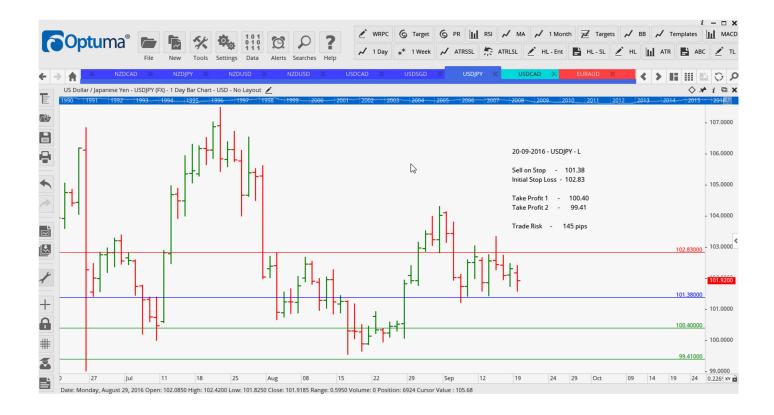

# **NEW ORDERS:**

| Name Orde                               | r Type |   | Entry                      | S. L.                      | TP1                         | TP2                        | TP3 | Trade Risk                                  |
|-----------------------------------------|--------|---|----------------------------|----------------------------|-----------------------------|----------------------------|-----|---------------------------------------------|
| EURCAD<br>EURGBP<br><mark>USDJPY</mark> | Buy    | W | 1.4793<br>0.8598<br>101.38 | 1.4698<br>0.8534<br>102.83 | 1.4956<br>0.8703<br>100.400 | 1.5113<br>0.8805<br>99.410 |     | 95 pips<br>64 pips<br><mark>145 pips</mark> |