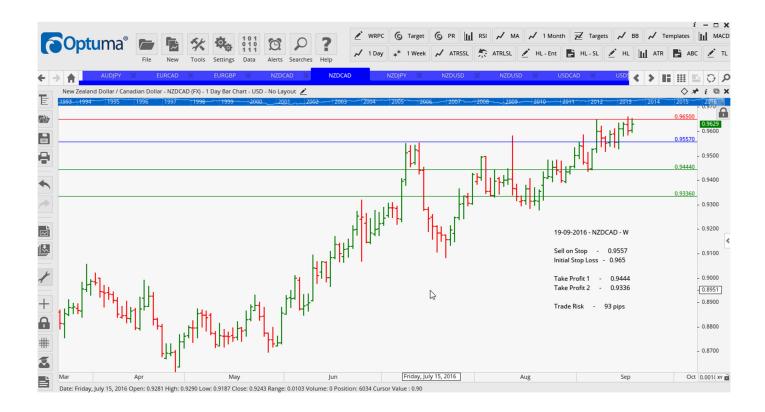

# Retained

| AUDJPY<br>NZDCAD | ,    | W<br>W | 77.065<br>0.9667 | 76.265<br>0.9552 | 78.200 | 79.580 | 80 pips<br>115 pips |
|------------------|------|--------|------------------|------------------|--------|--------|---------------------|
| NZDCAD           | Sell | W      | 0.9557           | 0.9650           | 0.9444 | 0.9336 | 93 pips             |
| NZDJPY           | Sell | W      | 73.900           | 74.691           | 72.75  | 71.74  | 79 pips             |
| NZDUSD           | Sell | W      | 0.7238           | 0.7316           | 0.7122 | 0.7005 | 78 pips             |
| NZDUSD           | Buy  | W      | 0.7345           | 0.7252           | 0.7480 | 0.7697 | 93 pips             |
| <b>USDCAD</b>    | Sell | Ν      | 1.3131           | 1.3236           |        |        | 105 pips            |
| USDCAD           | Buy  | W      | 1.3263           | 1.3159           | 1.3448 | 1.3630 | 104 pips            |
| USDSGD           | Buy  | W      | 1.3720           | 1.3620           | 1.3837 | 1.3977 | 100 pips            |