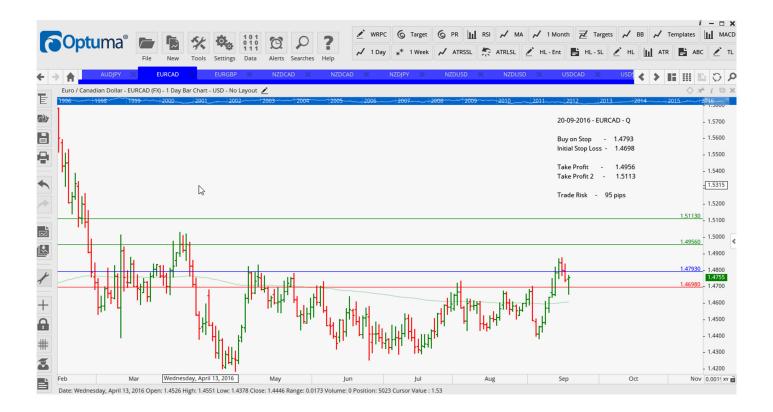

# **NEW ORDERS:**

| Name Orde                               | r Type |   | Entry                      | S. L.                      | TP1                         | TP2                        | TP3 | Trade Risk                                  |
|-----------------------------------------|--------|---|----------------------------|----------------------------|-----------------------------|----------------------------|-----|---------------------------------------------|
| EURCAD<br>EURGBP<br><mark>USDJPY</mark> | Buy    | W | 1.4793<br>0.8598<br>101.38 | 1.4698<br>0.8534<br>102.83 | 1.4956<br>0.8703<br>100.400 | 1.5113<br>0.8805<br>99.410 |     | 95 pips<br>64 pips<br><mark>145 pips</mark> |

# **CHARTS:**