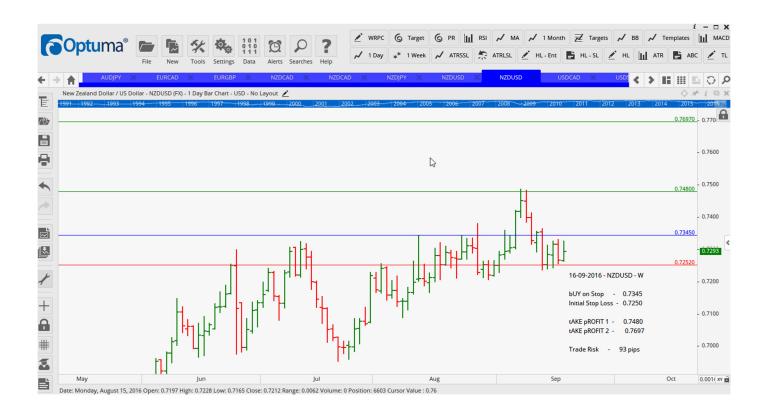

# Retained

| AUDJPY<br>NZDCAD | ,    | W<br>W | 77.065<br>0.9667 | 76.265<br>0.9552 | 78.200 | 79.580 | 80 pips<br>115 pips |
|------------------|------|--------|------------------|------------------|--------|--------|---------------------|
| NZDCAD           | Sell | W      | 0.9557           | 0.9650           | 0.9444 | 0.9336 | 93 pips             |
| NZDJPY           | Sell | W      | 73.900           | 74.691           | 72.75  | 71.74  | 79 pips             |
| NZDUSD           | Sell | W      | 0.7238           | 0.7316           | 0.7122 | 0.7005 | 78 pips             |
| NZDUSD           | Buy  | W      | 0.7345           | 0.7252           | 0.7480 | 0.7697 | 93 pips             |
| <b>USDCAD</b>    | Sell | Ν      | 1.3131           | 1.3236           |        |        | 105 pips            |
| USDCAD           | Buy  | W      | 1.3263           | 1.3159           | 1.3448 | 1.3630 | 104 pips            |
| USDSGD           | Buy  | W      | 1.3720           | 1.3620           | 1.3837 | 1.3977 | 100 pips            |