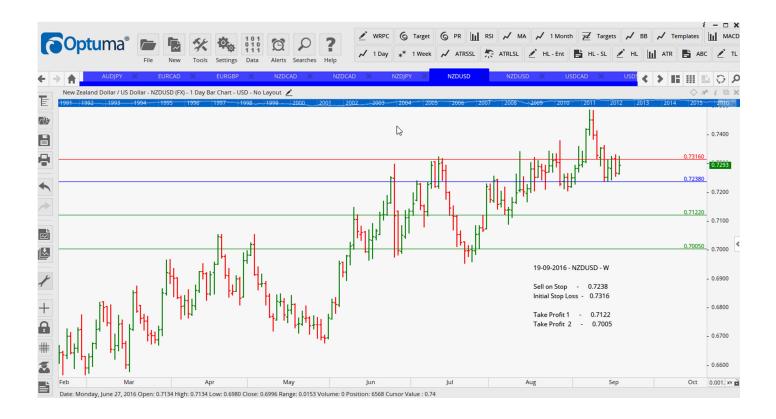

# Retained

| AUDJPY<br>NZDCAD | ,    | W<br>W | 77.065<br>0.9667 | 76.265<br>0.9552 | 78.200 | 79.580 | 80 pips<br>115 pips |
|------------------|------|--------|------------------|------------------|--------|--------|---------------------|
| NZDCAD           | Sell | W      | 0.9557           | 0.9650           | 0.9444 | 0.9336 | 93 pips             |
| NZDJPY           | Sell | W      | 73.900           | 74.691           | 72.75  | 71.74  | 79 pips             |
| NZDUSD           | Sell | W      | 0.7238           | 0.7316           | 0.7122 | 0.7005 | 78 pips             |
| NZDUSD           | Buy  | W      | 0.7345           | 0.7252           | 0.7480 | 0.7697 | 93 pips             |
| <b>USDCAD</b>    | Sell | Ν      | 1.3131           | 1.3236           |        |        | 105 pips            |
| USDCAD           | Buy  | W      | 1.3263           | 1.3159           | 1.3448 | 1.3630 | 104 pips            |
| USDSGD           | Buy  | W      | 1.3720           | 1.3620           | 1.3837 | 1.3977 | 100 pips            |