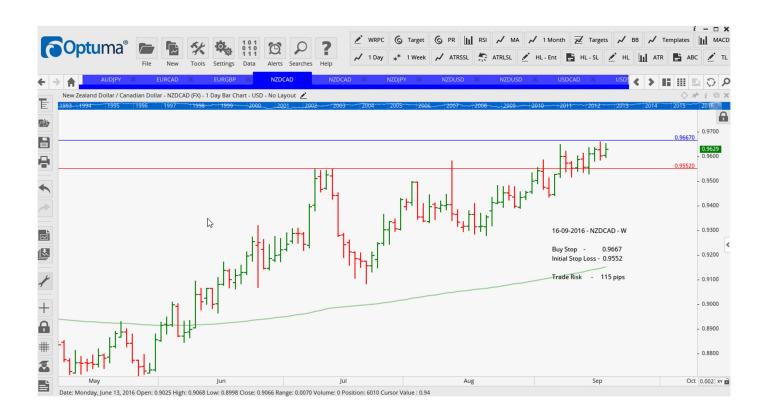

# Retained

| AUDJPY<br>NZDCAD | ,    | W<br>W | 77.065<br>0.9667 | 76.265<br>0.9552 | 78.200 | 79.580 | 80 pips<br>115 pips |
|------------------|------|--------|------------------|------------------|--------|--------|---------------------|
| NZDCAD           | Sell | W      | 0.9557           | 0.9650           | 0.9444 | 0.9336 | 93 pips             |
| NZDJPY           | Sell | W      | 73.900           | 74.691           | 72.75  | 71.74  | 79 pips             |
| NZDUSD           | Sell | W      | 0.7238           | 0.7316           | 0.7122 | 0.7005 | 78 pips             |
| NZDUSD           | Buy  | W      | 0.7345           | 0.7252           | 0.7480 | 0.7697 | 93 pips             |
| <b>USDCAD</b>    | Sell | Ν      | 1.3131           | 1.3236           |        |        | 105 pips            |
| USDCAD           | Buy  | W      | 1.3263           | 1.3159           | 1.3448 | 1.3630 | 104 pips            |
| USDSGD           | Buy  | W      | 1.3720           | 1.3620           | 1.3837 | 1.3977 | 100 pips            |

# **CHARTS:**