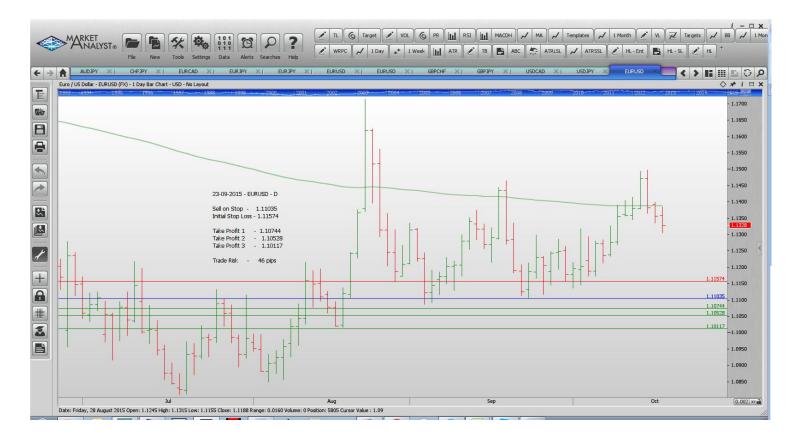

#### EURUSD, USDJPY

With multiple take profit orders - Close half the position at the "Take Profit 1" and then move the stop to the entry value, close the balance of the position at the "Take Profit 2"