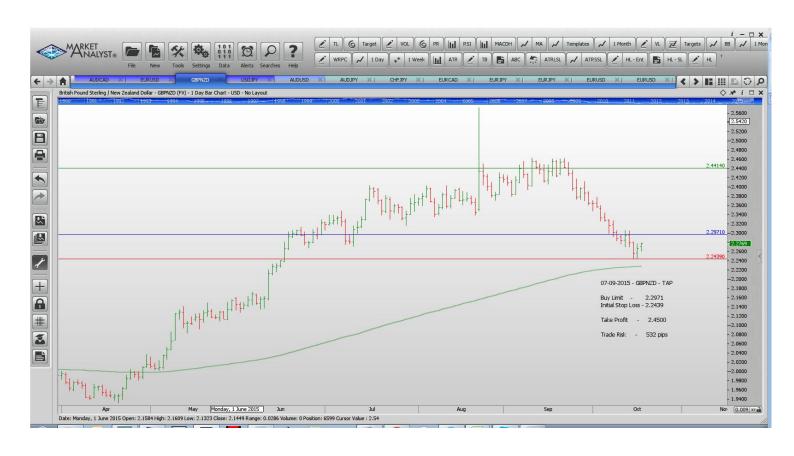

| Name             | Order Type           | Entry  | S.L.              | TP 1             | TP 2   | TP 3 Trade Risk  |  |
|------------------|----------------------|--------|-------------------|------------------|--------|------------------|--|
| Stop Orders      |                      |        |                   |                  |        |                  |  |
|                  | Buy Stop<br>Buy Stop |        | 0.9359<br>0.7231  | 0.9638<br>0.7454 | 0.7542 | 149 p<br>135 p   |  |
| EURUSD           | Sell Stop            | 1.1299 | 1.1405            | 1.1128           |        | 106 p            |  |
| GBPNZD<br>USDJPY | Buy Stop<br>Buy Stop |        | 2.2439<br>118.055 | 2.4414<br>125.00 |        | 532 p<br>98 pips |  |