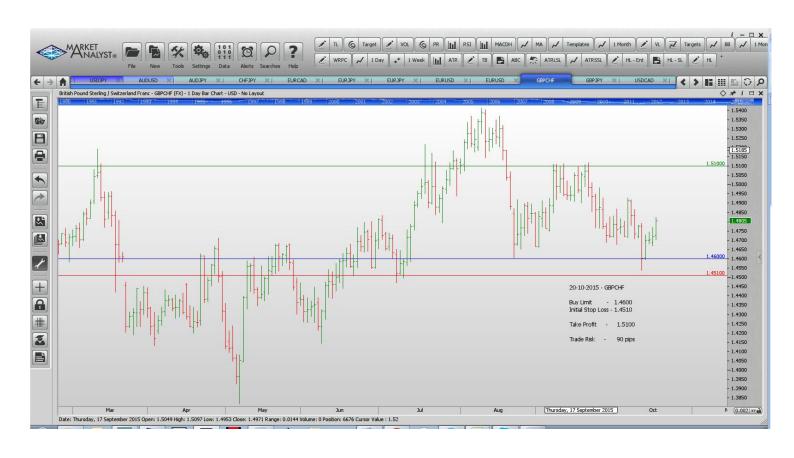

#### **Limit Orders**

| AUDJPY | Buy Mkt          | 86.6   | 85.5   | 88.5   | 110 p |
|--------|------------------|--------|--------|--------|-------|
| CHFJPY | <b>Buy Limit</b> | 122.3  | 121.6  | 130    | 70 p  |
| EURCAD | <b>Buy Limit</b> | 1.4610 | 1.4530 | 1.5000 | 80 p  |
| GBPCHF | <b>Buy Limit</b> | 1.4600 | 1.4510 | 1.5100 | 90 p  |
| GBPJPY | <b>Buy Limit</b> | 180.80 | 179.80 | 186.00 | 100 p |
| USDJPY | <b>Buy Limit</b> | 118.70 | 117.70 | 120.00 | 120 p |

# **CHARTS:**