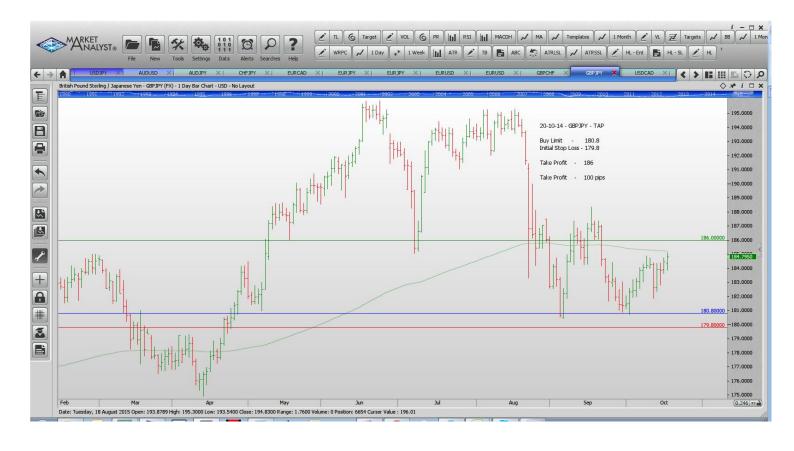

#### **Limit Orders**

| AUDJPY | Buy Mkt          | 86.6   | 85.5   | 88.5   | 110 p |
|--------|------------------|--------|--------|--------|-------|
| CHFJPY | <b>Buy Limit</b> | 122.3  | 121.6  | 130    | 70 p  |
| EURCAD | <b>Buy Limit</b> | 1.4610 | 1.4530 | 1.5000 | 80 p  |
| GBPCHF | <b>Buy Limit</b> | 1.4600 | 1.4510 | 1.5100 | 90 p  |
| GBPJPY | <b>Buy Limit</b> | 180.80 | 179.80 | 186.00 | 100 p |
| USDJPY | <b>Buy Limit</b> | 118.70 | 117.70 | 120.00 | 120 p |

# **CHARTS:**