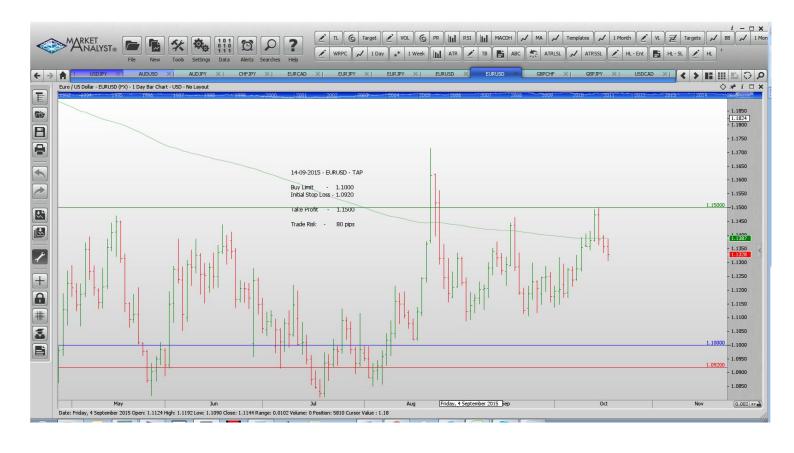

#### **Stop Orders**

| EURUSD        | Sell Stop        | 1.11035 | 1.11574 | 1.10744 | 1.10528 | 1.10117 | 46 pips  |
|---------------|------------------|---------|---------|---------|---------|---------|----------|
| Limit Orders  |                  |         |         |         |         |         |          |
| EURJPY        | <b>Buy Limit</b> | 132.50  | 131.50  |         |         | 136.50  | 100 pips |
| <b>EURUSD</b> | <b>Buy Limit</b> | 1.1000  | 1.0920  |         |         | 1.1500  | 80 pips  |
| EURJPY        | Sell Limit       | 137.50  | 138.30  |         |         | 134.00  | 80 p     |
| EURUSD        | <b>Buy Limit</b> | 1.1120  | 1.1040  |         |         | 1.1500  | 80 p     |
| USDCAD        | <b>Buy Stop</b>  | 1.2780  | 1.2720  |         |         | 1.3000  | 60 p     |

# **CHARTS:**