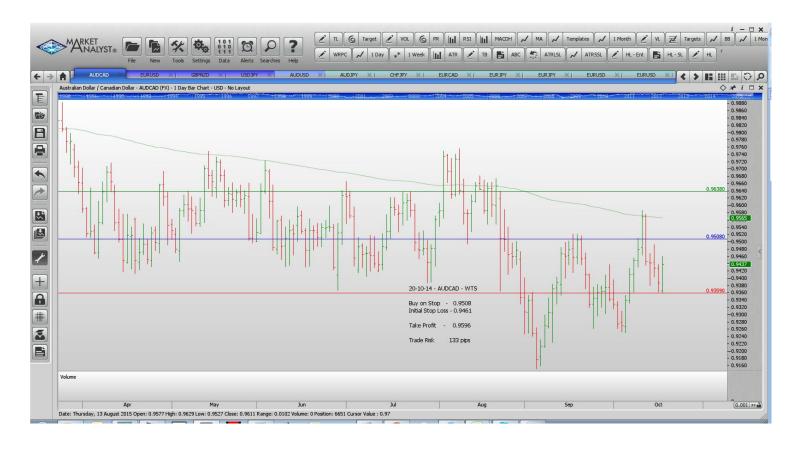

| Name             | Order Type           | Entry  | S.L.              | TP 1             | TP 2   | TP 3 Trade Risk  |  |
|------------------|----------------------|--------|-------------------|------------------|--------|------------------|--|
| Stop Orders      |                      |        |                   |                  |        |                  |  |
|                  | Buy Stop<br>Buy Stop |        | 0.9359<br>0.7231  | 0.9638<br>0.7454 | 0.7542 | 149 p<br>135 p   |  |
| EURUSD           | Sell Stop            | 1.1299 | 1.1405            | 1.1128           |        | 106 p            |  |
| GBPNZD<br>USDJPY | Buy Stop<br>Buy Stop |        | 2.2439<br>118.055 | 2.4414<br>125.00 |        | 532 p<br>98 pips |  |