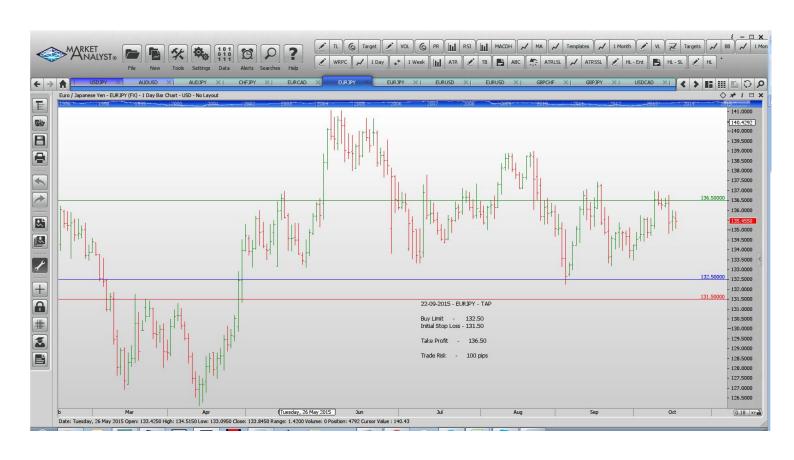

#### **Stop Orders**

| EURUSD        | Sell Stop        | 1.11035 | 1.11574 | 1.10744 | 1.10528 | 1.10117 | 46 pips  |
|---------------|------------------|---------|---------|---------|---------|---------|----------|
| Limit Orders  |                  |         |         |         |         |         |          |
| EURJPY        | <b>Buy Limit</b> | 132.50  | 131.50  |         |         | 136.50  | 100 pips |
| <b>EURUSD</b> | <b>Buy Limit</b> | 1.1000  | 1.0920  |         |         | 1.1500  | 80 pips  |
| EURJPY        | Sell Limit       | 137.50  | 138.30  |         |         | 134.00  | 80 p     |
| EURUSD        | <b>Buy Limit</b> | 1.1120  | 1.1040  |         |         | 1.1500  | 80 p     |
| USDCAD        | <b>Buy Stop</b>  | 1.2780  | 1.2720  |         |         | 1.3000  | 60 p     |