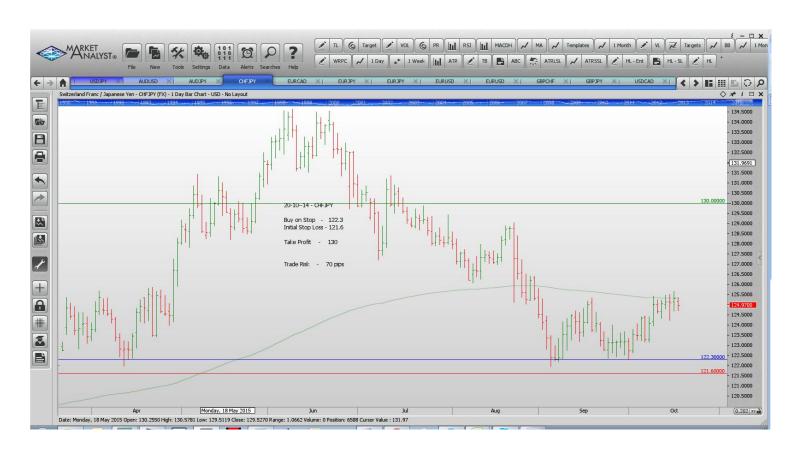

#### **Limit Orders**

| AUDJPY | Buy Mkt          | 86.6   | 85.5   | 88.5   | 110 p |
|--------|------------------|--------|--------|--------|-------|
| CHFJPY | <b>Buy Limit</b> | 122.3  | 121.6  | 130    | 70 p  |
| EURCAD | <b>Buy Limit</b> | 1.4610 | 1.4530 | 1.5000 | 80 p  |
| GBPCHF | <b>Buy Limit</b> | 1.4600 | 1.4510 | 1.5100 | 90 p  |
| GBPJPY | <b>Buy Limit</b> | 180.80 | 179.80 | 186.00 | 100 p |
| USDJPY | <b>Buy Limit</b> | 118.70 | 117.70 | 120.00 | 120 p |