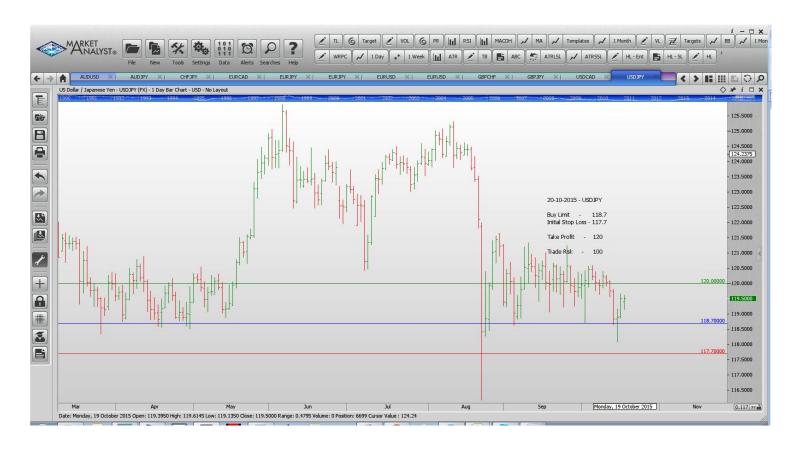

#### **Limit Orders**

| AUDJPY | Buy Mkt          | 86.6   | 85.5   | 88.5   | 110 p |
|--------|------------------|--------|--------|--------|-------|
| CHFJPY | <b>Buy Limit</b> | 122.3  | 121.6  | 130    | 70 p  |
| EURCAD | <b>Buy Limit</b> | 1.4610 | 1.4530 | 1.5000 | 80 p  |
| GBPCHF | <b>Buy Limit</b> | 1.4600 | 1.4510 | 1.5100 | 90 p  |
| GBPJPY | <b>Buy Limit</b> | 180.80 | 179.80 | 186.00 | 100 p |
| USDJPY | <b>Buy Limit</b> | 118.70 | 117.70 | 120.00 | 120 p |

# **CHARTS:**