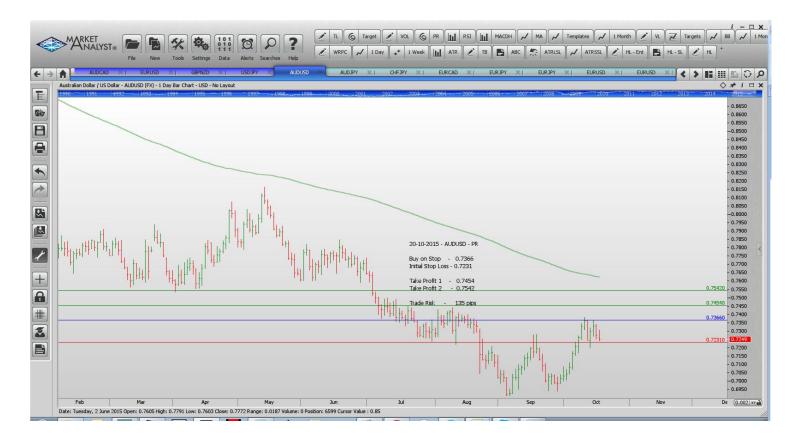

| Name             | Order Type           | Entry  | S.L.              | TP 1             | TP 2   | TP 3 Trade Risk  |  |
|------------------|----------------------|--------|-------------------|------------------|--------|------------------|--|
| Stop Orders      |                      |        |                   |                  |        |                  |  |
|                  | Buy Stop<br>Buy Stop |        | 0.9359<br>0.7231  | 0.9638<br>0.7454 | 0.7542 | 149 p<br>135 p   |  |
| EURUSD           | Sell Stop            | 1.1299 | 1.1405            | 1.1128           |        | 106 p            |  |
| GBPNZD<br>USDJPY | Buy Stop<br>Buy Stop |        | 2.2439<br>118.055 | 2.4414<br>125.00 |        | 532 p<br>98 pips |  |