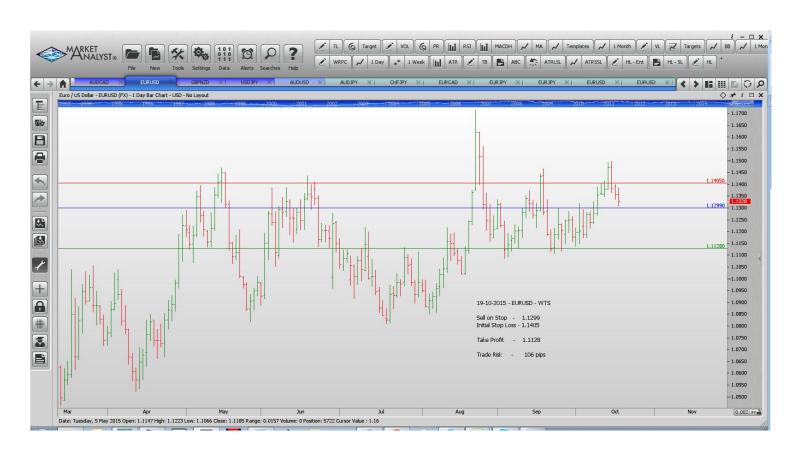

#### **Stop Orders**

| EURUSD        | Sell Stop        | 1.11035 | 1.11574 | 1.10744 | 1.10528 | 1.10117 | 46 pips  |
|---------------|------------------|---------|---------|---------|---------|---------|----------|
| Limit Orders  |                  |         |         |         |         |         |          |
| EURJPY        | <b>Buy Limit</b> | 132.50  | 131.50  |         |         | 136.50  | 100 pips |
| <b>EURUSD</b> | <b>Buy Limit</b> | 1.1000  | 1.0920  |         |         | 1.1500  | 80 pips  |
| EURJPY        | Sell Limit       | 137.50  | 138.30  |         |         | 134.00  | 80 p     |
| EURUSD        | <b>Buy Limit</b> | 1.1120  | 1.1040  |         |         | 1.1500  | 80 p     |
| USDCAD        | <b>Buy Stop</b>  | 1.2780  | 1.2720  |         |         | 1.3000  | 60 p     |