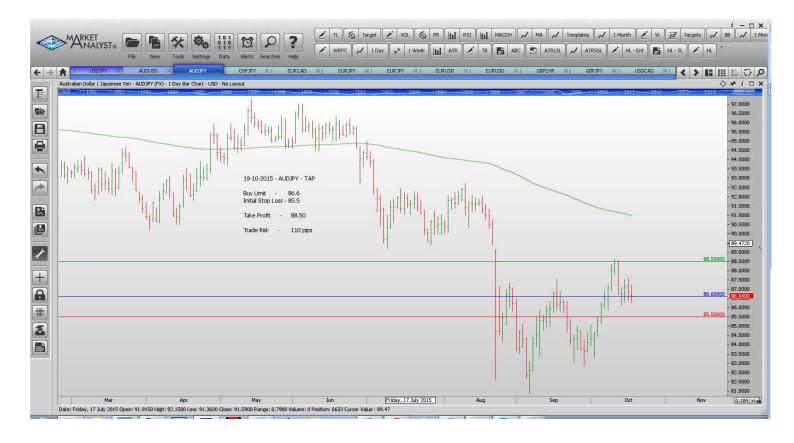

#### **Limit Orders**

| AUDJPY | Buy Mkt          | 86.6   | 85.5   | 88.5   | 110 p |
|--------|------------------|--------|--------|--------|-------|
| CHFJPY | <b>Buy Limit</b> | 122.3  | 121.6  | 130    | 70 p  |
| EURCAD | <b>Buy Limit</b> | 1.4610 | 1.4530 | 1.5000 | 80 p  |
| GBPCHF | <b>Buy Limit</b> | 1.4600 | 1.4510 | 1.5100 | 90 p  |
| GBPJPY | <b>Buy Limit</b> | 180.80 | 179.80 | 186.00 | 100 p |
| USDJPY | <b>Buy Limit</b> | 118.70 | 117.70 | 120.00 | 120 p |