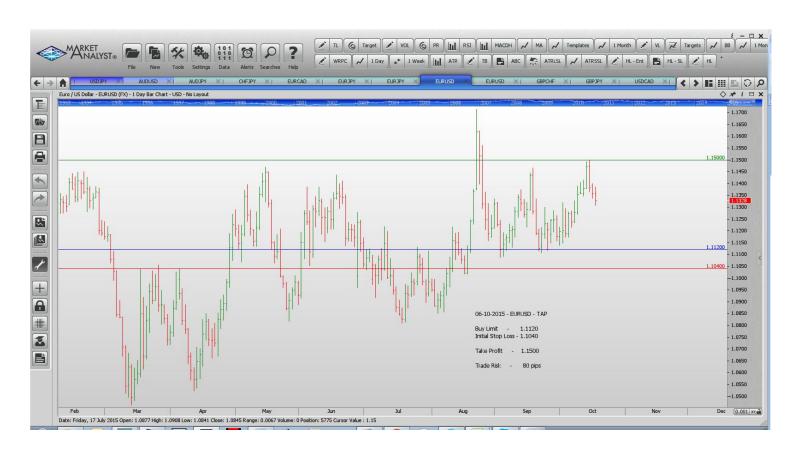

#### **Stop Orders**

| EURUSD        | Sell Stop        | 1.11035 | 1.11574 | 1.10744 | 1.10528 | 1.10117 | 46 pips  |
|---------------|------------------|---------|---------|---------|---------|---------|----------|
| Limit Orders  |                  |         |         |         |         |         |          |
| EURJPY        | <b>Buy Limit</b> | 132.50  | 131.50  |         |         | 136.50  | 100 pips |
| <b>EURUSD</b> | <b>Buy Limit</b> | 1.1000  | 1.0920  |         |         | 1.1500  | 80 pips  |
| EURJPY        | Sell Limit       | 137.50  | 138.30  |         |         | 134.00  | 80 p     |
| EURUSD        | <b>Buy Limit</b> | 1.1120  | 1.1040  |         |         | 1.1500  | 80 p     |
| USDCAD        | <b>Buy Stop</b>  | 1.2780  | 1.2720  |         |         | 1.3000  | 60 p     |

# **CHARTS:**