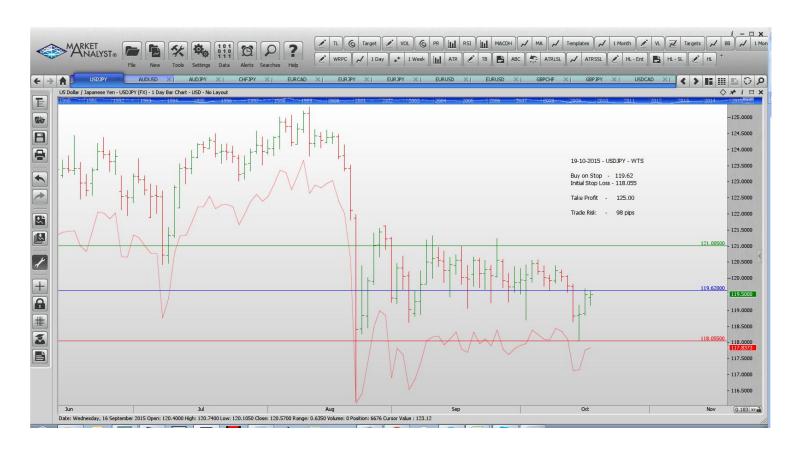

| Name             | Order Type           | Entry  | S.L.              | TP 1             | TP 2   | TP 3 Trade Risk  |  |
|------------------|----------------------|--------|-------------------|------------------|--------|------------------|--|
| Stop Orders      |                      |        |                   |                  |        |                  |  |
|                  | Buy Stop<br>Buy Stop |        | 0.9359<br>0.7231  | 0.9638<br>0.7454 | 0.7542 | 149 p<br>135 p   |  |
| EURUSD           | Sell Stop            | 1.1299 | 1.1405            | 1.1128           |        | 106 p            |  |
| GBPNZD<br>USDJPY | Buy Stop<br>Buy Stop |        | 2.2439<br>118.055 | 2.4414<br>125.00 |        | 532 p<br>98 pips |  |