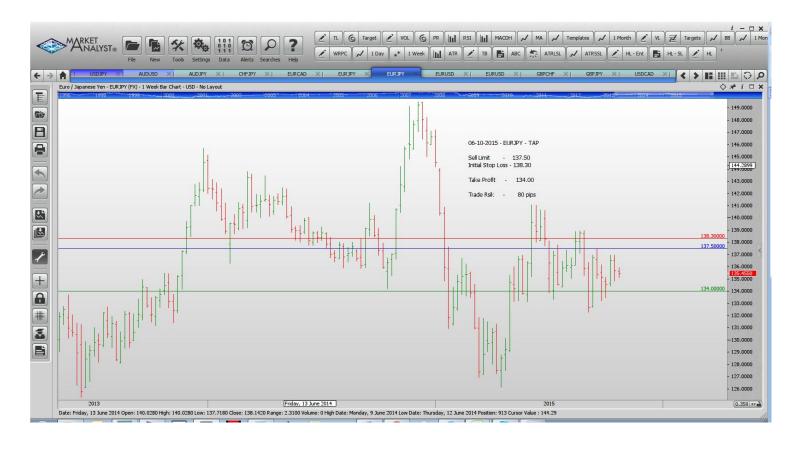

#### **Stop Orders**

| EURUSD        | Sell Stop        | 1.11035 | 1.11574 | 1.10744 | 1.10528 | 1.10117 | 46 pips  |
|---------------|------------------|---------|---------|---------|---------|---------|----------|
| Limit Orders  |                  |         |         |         |         |         |          |
| EURJPY        | <b>Buy Limit</b> | 132.50  | 131.50  |         |         | 136.50  | 100 pips |
| <b>EURUSD</b> | <b>Buy Limit</b> | 1.1000  | 1.0920  |         |         | 1.1500  | 80 pips  |
| EURJPY        | Sell Limit       | 137.50  | 138.30  |         |         | 134.00  | 80 p     |
| EURUSD        | <b>Buy Limit</b> | 1.1120  | 1.1040  |         |         | 1.1500  | 80 p     |
| USDCAD        | <b>Buy Stop</b>  | 1.2780  | 1.2720  |         |         | 1.3000  | 60 p     |