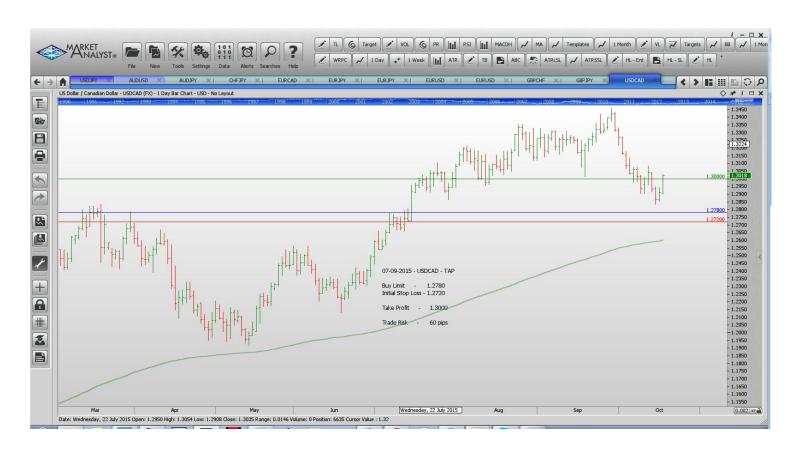

#### **Stop Orders**

| EURUSD        | Sell Stop        | 1.11035 | 1.11574 | 1.10744 | 1.10528 | 1.10117 | 46 pips  |
|---------------|------------------|---------|---------|---------|---------|---------|----------|
| Limit Orders  |                  |         |         |         |         |         |          |
| EURJPY        | <b>Buy Limit</b> | 132.50  | 131.50  |         |         | 136.50  | 100 pips |
| <b>EURUSD</b> | <b>Buy Limit</b> | 1.1000  | 1.0920  |         |         | 1.1500  | 80 pips  |
| EURJPY        | Sell Limit       | 137.50  | 138.30  |         |         | 134.00  | 80 p     |
| EURUSD        | <b>Buy Limit</b> | 1.1120  | 1.1040  |         |         | 1.1500  | 80 p     |
| USDCAD        | <b>Buy Stop</b>  | 1.2780  | 1.2720  |         |         | 1.3000  | 60 p     |

# **CHARTS:**