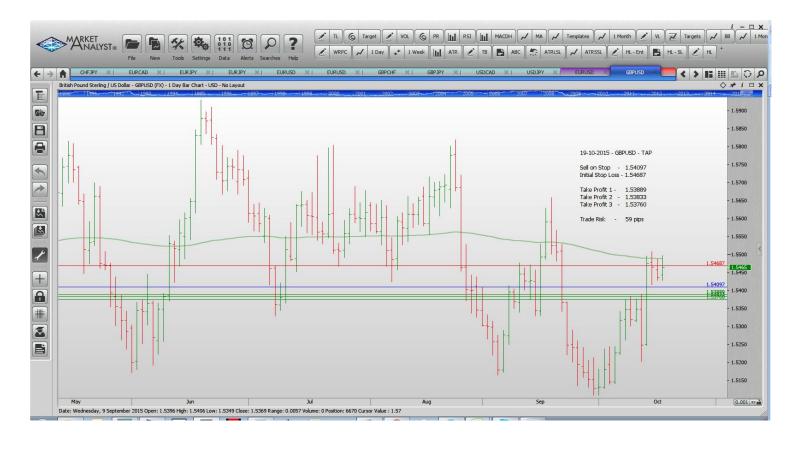

1.53889 1.53833

1.53760

59 p

# **NEW ORDERS:**

GBPUSD Sell Stop 1.54097 1.54687

With multiple take profit orders - Place an on Stop Order for half the position with the entry & Stop Loss and Take Profit at the "Take Profit 1". Place a 2nd order for half the position as before but Take Profit at the "Take Profit 2" target. Once the 1st target has been reached move the stop to the entry value.