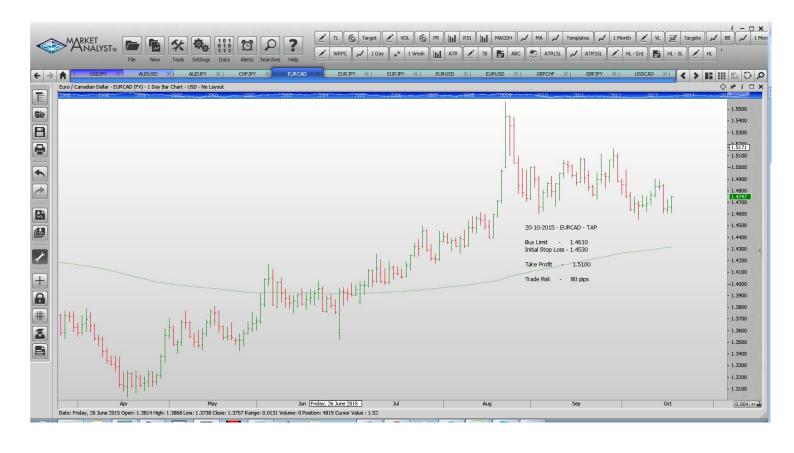

#### **Limit Orders**

| AUDJPY | Buy Mkt          | 86.6   | 85.5   | 88.5   | 110 p |
|--------|------------------|--------|--------|--------|-------|
| CHFJPY | <b>Buy Limit</b> | 122.3  | 121.6  | 130    | 70 p  |
| EURCAD | <b>Buy Limit</b> | 1.4610 | 1.4530 | 1.5000 | 80 p  |
| GBPCHF | <b>Buy Limit</b> | 1.4600 | 1.4510 | 1.5100 | 90 p  |
| GBPJPY | <b>Buy Limit</b> | 180.80 | 179.80 | 186.00 | 100 p |
| USDJPY | <b>Buy Limit</b> | 118.70 | 117.70 | 120.00 | 120 p |