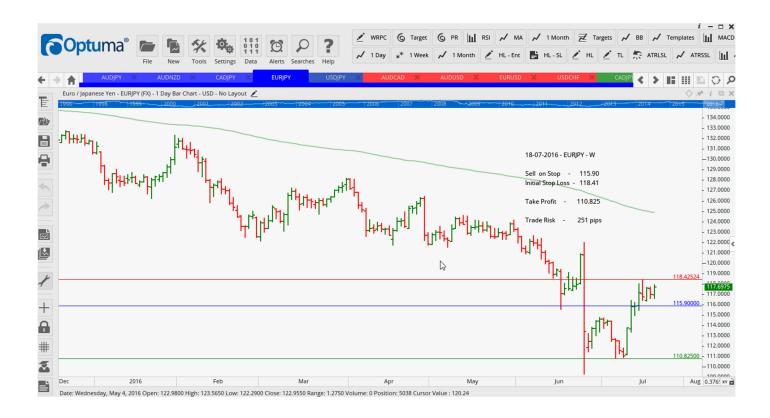

## Retained

Stop Orders

| AUDJPY        | Sell | 79.20  | 81.51  | 75.05   |        | 231 pips |
|---------------|------|--------|--------|---------|--------|----------|
| AUDNZD        | Sell | 1.0594 | 1.0705 | 1.0381  |        | 111 pips |
| EURJPY        | Sell | 115.9  | 118.41 | 110.825 |        | 251 pips |
| USDCHF        | Buy  | 0.9949 | 0.9772 | 0.9976  | 1.0056 | 125 pips |
| <b>USDJPY</b> | Sell | 105.44 | 106.61 | 103.91  | 102.37 | 117 pips |

## **CHARTS:**

### Stop Orders