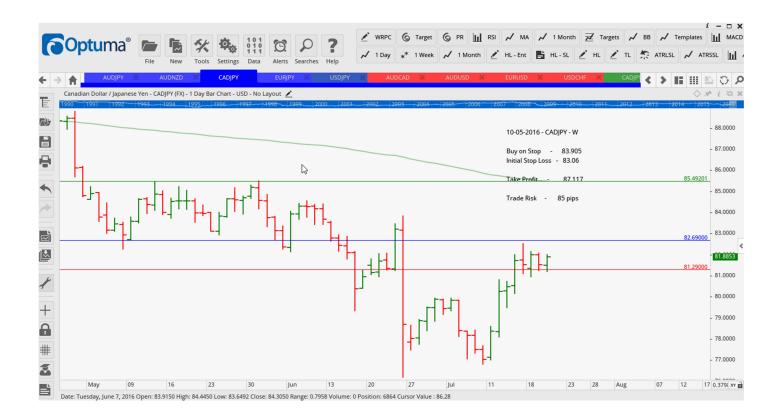

## **NEW ORDERS:**

| Name Orde | r Туре | Entry | S. L. | TP1    | TP2 | TP3 | Trade Risk |
|-----------|--------|-------|-------|--------|-----|-----|------------|
| Stop Orde | rs     |       |       |        |     |     |            |
| CADJPY    | Buy    | 82.69 | 81.29 | 85.492 |     |     | 140 pips   |

## **CHARTS:**

### Stop Orders