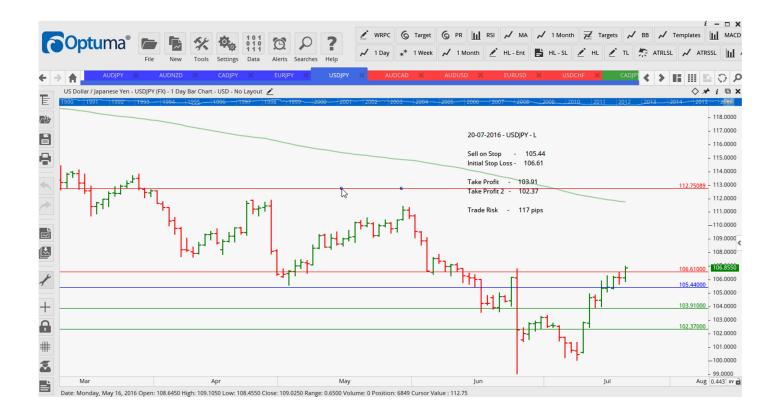

## Retained

Stop Orders

| AUDJPY        | Sell | 79.20  | 81.51  | 75.05   |        | 231 pips |
|---------------|------|--------|--------|---------|--------|----------|
| AUDNZD        | Sell | 1.0594 | 1.0705 | 1.0381  |        | 111 pips |
| EURJPY        | Sell | 115.9  | 118.41 | 110.825 |        | 251 pips |
| USDCHF        | Buy  | 0.9949 | 0.9772 | 0.9976  | 1.0056 | 125 pips |
| <b>USDJPY</b> | Sell | 105.44 | 106.61 | 103.91  | 102.37 | 117 pips |

## **CHARTS:**

### Stop Orders