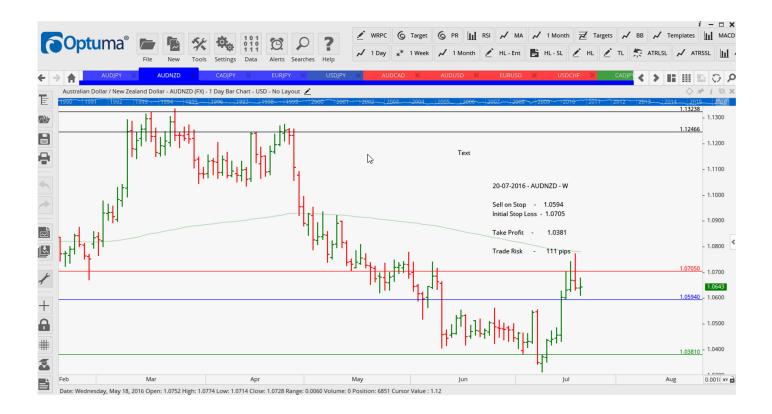

## Retained

Stop Orders

| AUDJPY        | Sell | 79.20  | 81.51  | 75.05   |        | 231 pips |
|---------------|------|--------|--------|---------|--------|----------|
| AUDNZD        | Sell | 1.0594 | 1.0705 | 1.0381  |        | 111 pips |
| EURJPY        | Sell | 115.9  | 118.41 | 110.825 |        | 251 pips |
| USDCHF        | Buy  | 0.9949 | 0.9772 | 0.9976  | 1.0056 | 125 pips |
| <b>USDJPY</b> | Sell | 105.44 | 106.61 | 103.91  | 102.37 | 117 pips |

## **CHARTS:**

### Stop Orders