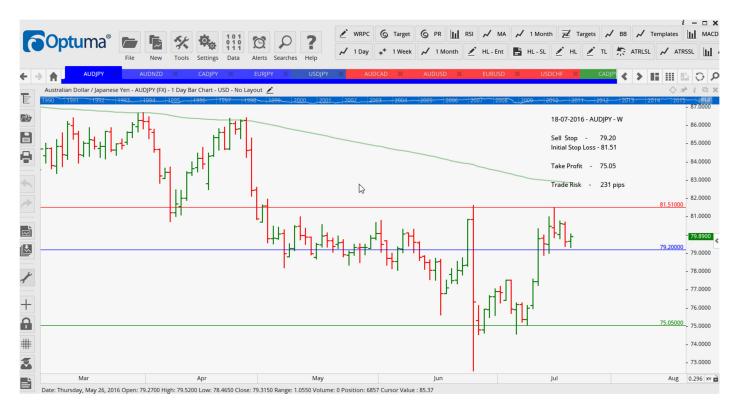

## Retained

Stop Orders

| AUDJPY        | Sell | 79.20  | 81.51  | 75.05   |        | 231 pips |
|---------------|------|--------|--------|---------|--------|----------|
| AUDNZD        | Sell | 1.0594 | 1.0705 | 1.0381  |        | 111 pips |
| EURJPY        | Sell | 115.9  | 118.41 | 110.825 |        | 251 pips |
| USDCHF        | Buy  | 0.9949 | 0.9772 | 0.9976  | 1.0056 | 125 pips |
| <b>USDJPY</b> | Sell | 105.44 | 106.61 | 103.91  | 102.37 | 117 pips |

## **CHARTS:**

### Stop Orders