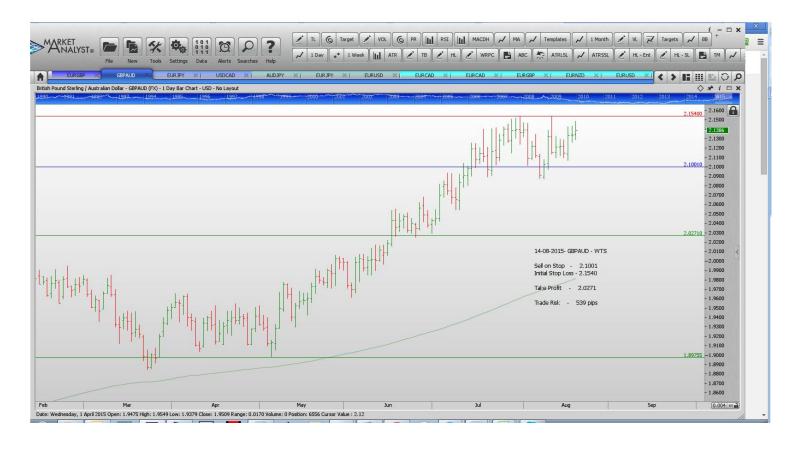

#### **Stop Orders**

| GBPAUD       | Sell Stop    | 2.1001 | 2.1540 |        | 2.0271 | 539 pips |
|--------------|--------------|--------|--------|--------|--------|----------|
| USDCAD       | Sell Stop    | 1.2997 | 1.3189 | 1.2878 | 1.2759 | 192 pips |
|              | <del>-</del> |        |        |        |        |          |
| Linait Ondan | _            |        |        |        |        |          |