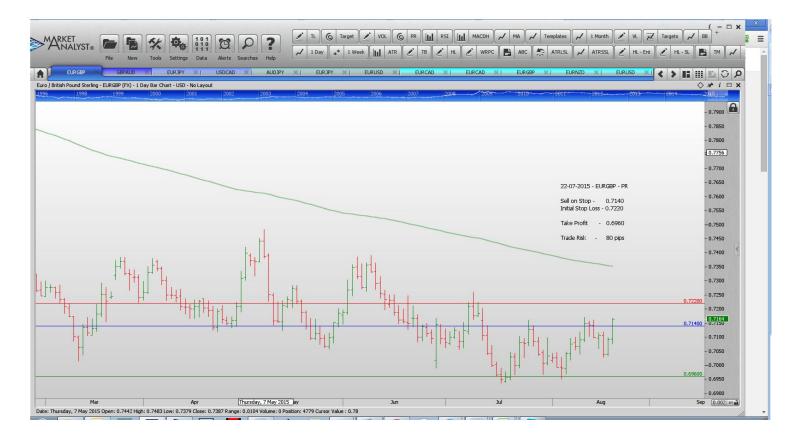

EURGBP Sell Stop 0.7140 0.7220 0.6960 80 pips

AUDJPY Buy Limit 90.000 89.20 96.000 80 pips