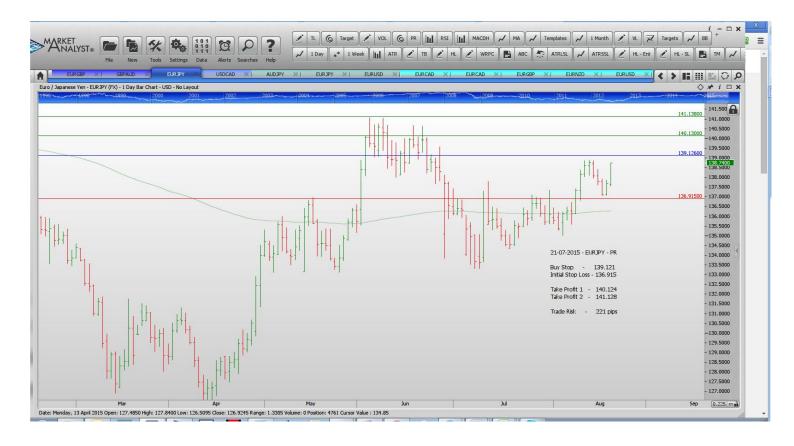

#### **Stop Orders**

| EURJPY Buy Stop 139.121 136.915 140.124 141. | .128 221 | .1 |
|----------------------------------------------|----------|----|
|----------------------------------------------|----------|----|