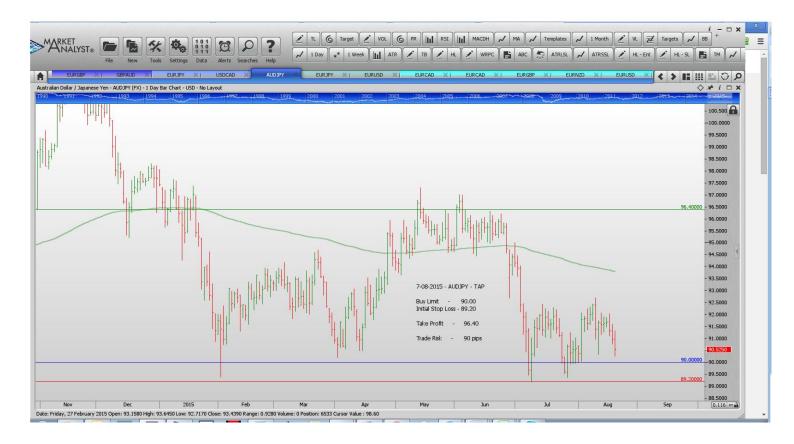

EURGBP Sell Stop 0.7140 0.7220 0.6960 80 pips

AUDJPY Buy Limit 90.000 89.20 96.000 80 pips