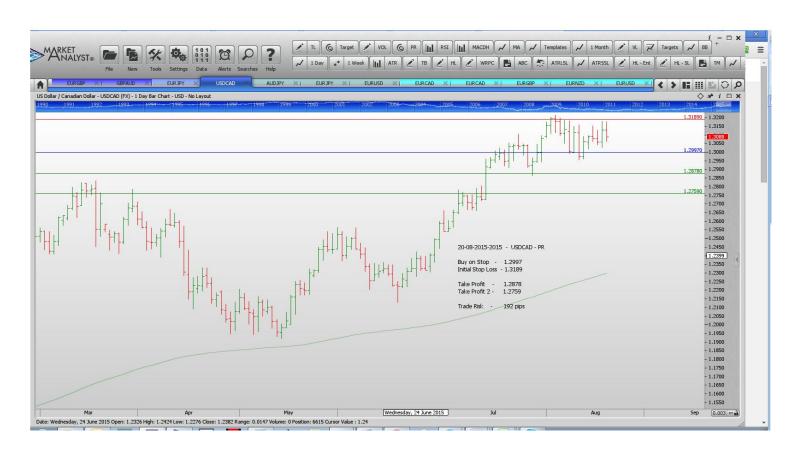

#### **Stop Orders**

| GBPAUD       | Sell Stop    | 2.1001 | 2.1540 |        | 2.0271 | 539 pips |
|--------------|--------------|--------|--------|--------|--------|----------|
| USDCAD       | Sell Stop    | 1.2997 | 1.3189 | 1.2878 | 1.2759 | 192 pips |
|              | <del>-</del> |        |        |        |        |          |
| Linait Ondan | _            |        |        |        |        |          |