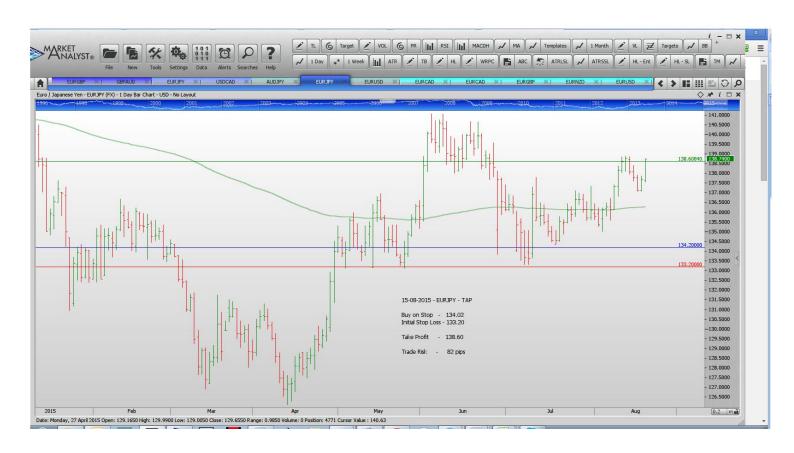

#### **Limit Orders**

| EURCAD | Buy Limit        | 1.4320 | 1.4250 | 1.4440 | 70 pips |
|--------|------------------|--------|--------|--------|---------|
| EURJPY | <b>Buy Limit</b> | 134.02 | 133.20 | 138.60 | 82 pips |