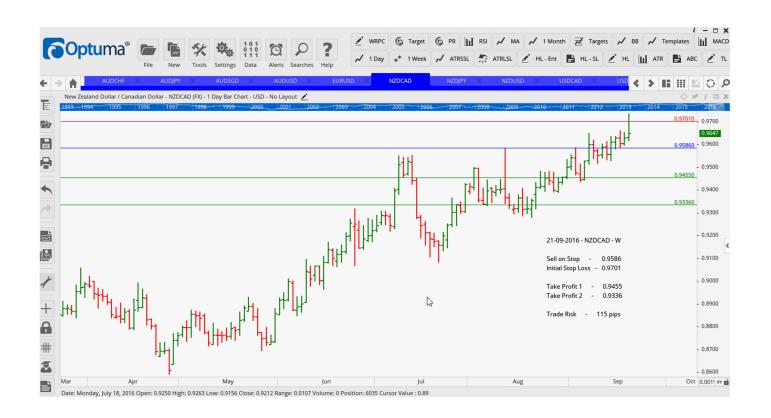

## **Amended**

| NZDCAD | Sell | W | 0.9586 | 0.9701 | 0.9455 | 0.9336 | 115 pips |
|--------|------|---|--------|--------|--------|--------|----------|
| NZDJPY | Sell | W | 74.050 | 74.943 | 72.84  | 71.74  | 89 pips  |
| NZDUSD | Sell | W | 0.7269 | 0.7359 | 0.7141 | 0.7005 | 90 pips  |