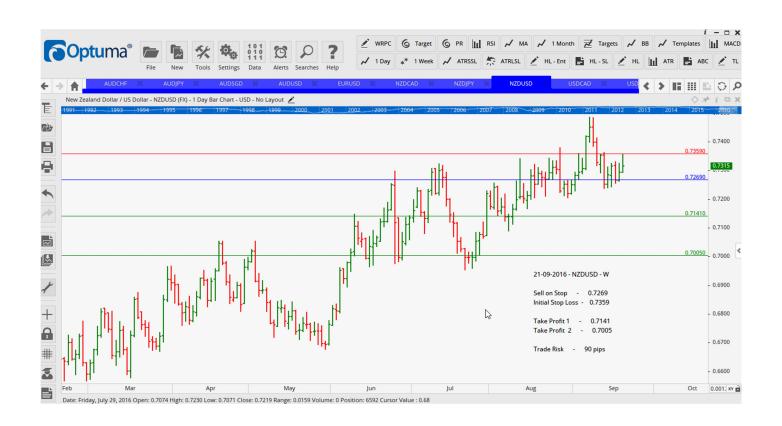

## **Amended**

| NZDCAD | Sell | W | 0.9586 | 0.9701 | 0.9455 | 0.9336 | 115 pips |
|--------|------|---|--------|--------|--------|--------|----------|
| NZDJPY | Sell | W | 74.050 | 74.943 | 72.84  | 71.74  | 89 pips  |
| NZDUSD | Sell | W | 0.7269 | 0.7359 | 0.7141 | 0.7005 | 90 pips  |