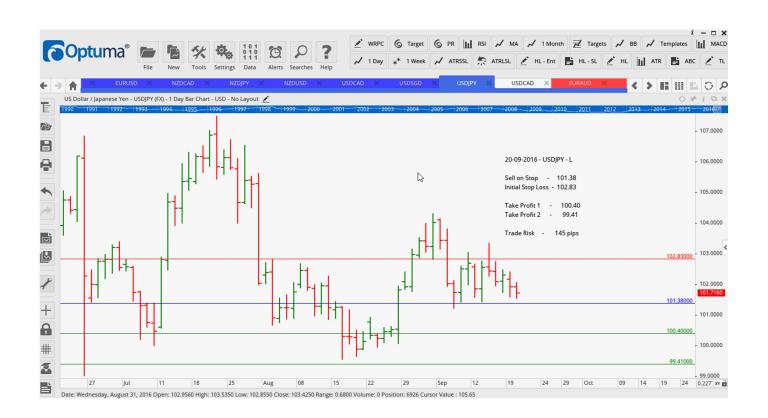

## Retained

| AUDJPY | Buy  | W   | 77.065 | 76.265 | 78.200  | 79.580 | 80 pips  |
|--------|------|-----|--------|--------|---------|--------|----------|
| USDCAD | Buy  | W   | 1.3263 | 1.3159 | 1.3448  | 1.3630 | 104 pips |
| USDSGD | Buy  | W   | 1.3720 | 1.3620 | 1.3837  | 1.3977 | 100 pips |
| USDJPY | Sell | I . | 101 38 | 102 83 | 100 400 | 99 410 | 145 pips |

#### **CHARTS:**