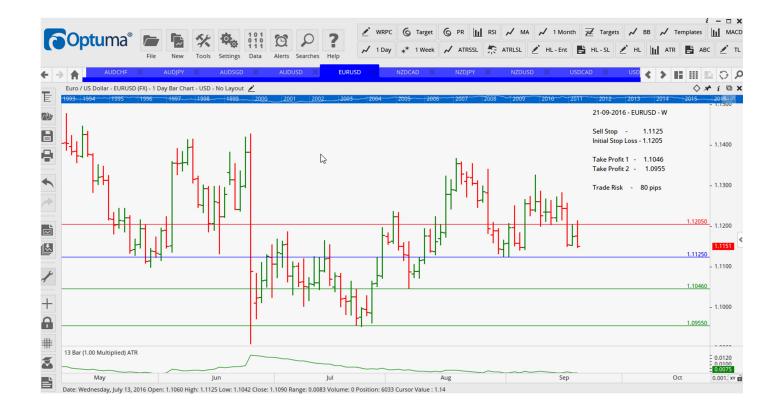

# **NEW ORDERS:**

| Name Order Type |      | Entry | S. L.  | TP1    | TP2    | TP3    | Trade Risk |         |
|-----------------|------|-------|--------|--------|--------|--------|------------|---------|
| AUDCHF          | Buy  | W     | 0.7425 | 0.7347 | 0.7554 | 0.7672 |            | 78 pips |
| AUDSGD          | Sell | W     | 1.0237 | 1.0311 | 1.0155 | 1.0060 |            | 74 pips |
| AUDUSD          | Buy  | W     | 0.7582 | 0.7516 | 0.7673 | 0.7755 |            | 66 pips |
| EURUSD          | Sell | W     | 1.1125 | 1.1205 | 1.1046 | 1.0955 |            | 80 pips |