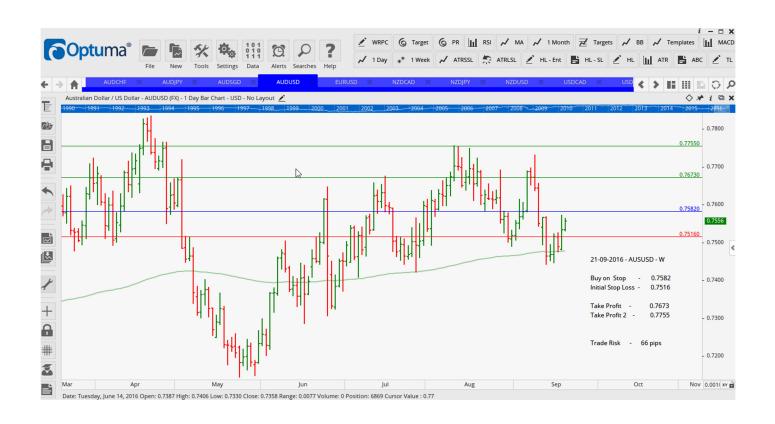

# **NEW ORDERS:**

| Name Order Type |      | Entry | S. L.  | TP1    | TP2    | TP3    | Trade Risk |         |
|-----------------|------|-------|--------|--------|--------|--------|------------|---------|
| AUDCHF          | Buy  | W     | 0.7425 | 0.7347 | 0.7554 | 0.7672 |            | 78 pips |
| AUDSGD          | Sell | W     | 1.0237 | 1.0311 | 1.0155 | 1.0060 |            | 74 pips |
| AUDUSD          | Buy  | W     | 0.7582 | 0.7516 | 0.7673 | 0.7755 |            | 66 pips |
| EURUSD          | Sell | W     | 1.1125 | 1.1205 | 1.1046 | 1.0955 |            | 80 pips |

#### **CHARTS:**