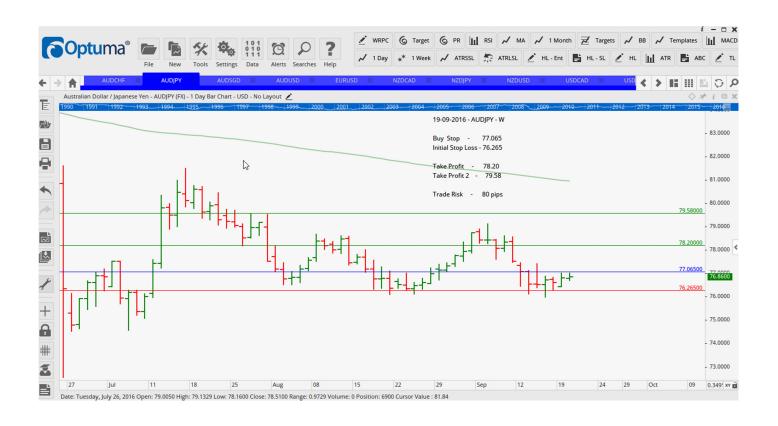

## Retained

| AUDJPY | Buy  | W   | 77.065 | 76.265 | 78.200  | 79.580 | 80 pips  |
|--------|------|-----|--------|--------|---------|--------|----------|
| USDCAD | Buy  | W   | 1.3263 | 1.3159 | 1.3448  | 1.3630 | 104 pips |
| USDSGD | Buy  | W   | 1.3720 | 1.3620 | 1.3837  | 1.3977 | 100 pips |
| USDJPY | Sell | I . | 101 38 | 102 83 | 100 400 | 99 410 | 145 pips |

#### **CHARTS:**