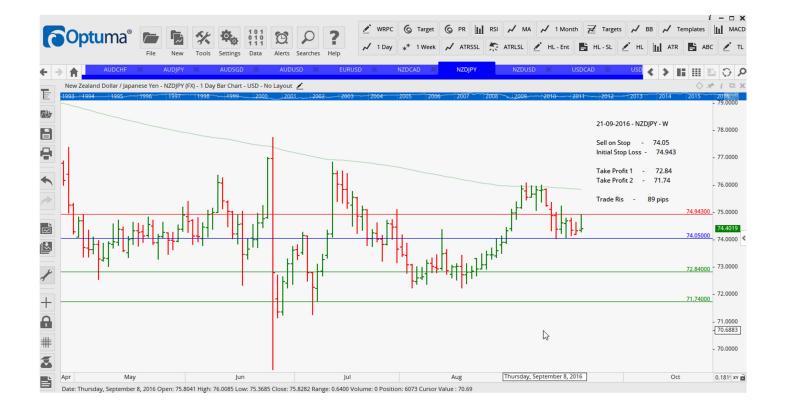

## **Amended**

| NZDCAD | Sell | W | 0.9586 | 0.9701 | 0.9455 | 0.9336 | 115 pips |
|--------|------|---|--------|--------|--------|--------|----------|
| NZDJPY | Sell | W | 74.050 | 74.943 | 72.84  | 71.74  | 89 pips  |
| NZDUSD | Sell | W | 0.7269 | 0.7359 | 0.7141 | 0.7005 | 90 pips  |