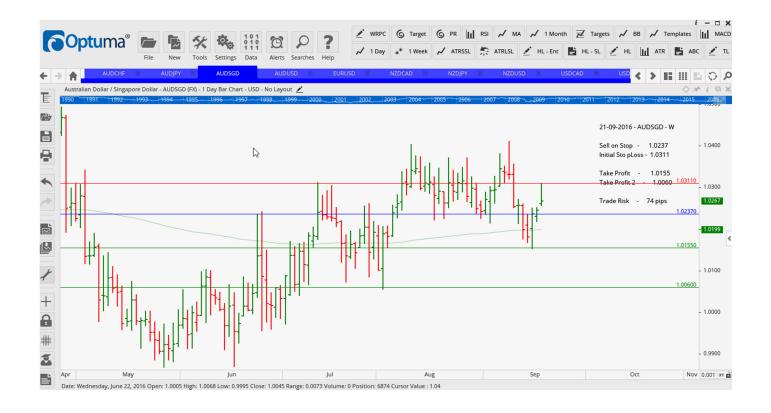

# **NEW ORDERS:**

| Name Order Type |      | Entry | S. L.  | TP1    | TP2    | TP3    | Trade Risk |         |
|-----------------|------|-------|--------|--------|--------|--------|------------|---------|
| AUDCHF          | Buy  | W     | 0.7425 | 0.7347 | 0.7554 | 0.7672 |            | 78 pips |
| AUDSGD          | Sell | W     | 1.0237 | 1.0311 | 1.0155 | 1.0060 |            | 74 pips |
| AUDUSD          | Buy  | W     | 0.7582 | 0.7516 | 0.7673 | 0.7755 |            | 66 pips |
| EURUSD          | Sell | W     | 1.1125 | 1.1205 | 1.1046 | 1.0955 |            | 80 pips |

#### **CHARTS:**