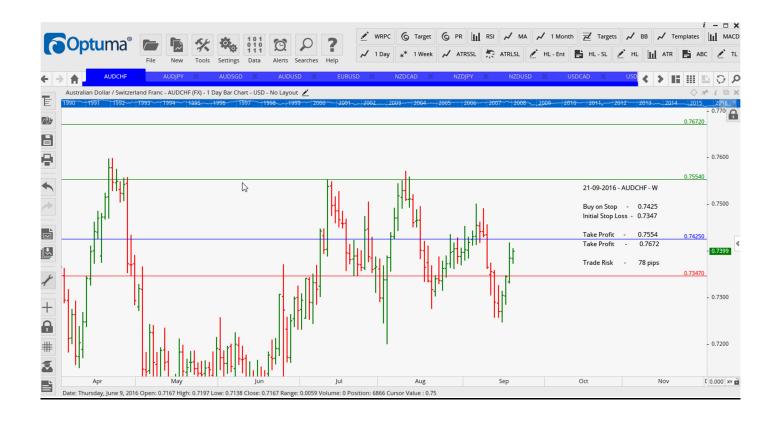

# **NEW ORDERS:**

| Name Order Type |      | Entry | S. L.  | TP1    | TP2    | TP3    | Trade Risk |         |
|-----------------|------|-------|--------|--------|--------|--------|------------|---------|
| AUDCHF          | Buy  | W     | 0.7425 | 0.7347 | 0.7554 | 0.7672 |            | 78 pips |
| AUDSGD          | Sell | W     | 1.0237 | 1.0311 | 1.0155 | 1.0060 |            | 74 pips |
| AUDUSD          | Buy  | W     | 0.7582 | 0.7516 | 0.7673 | 0.7755 |            | 66 pips |
| EURUSD          | Sell | W     | 1.1125 | 1.1205 | 1.1046 | 1.0955 |            | 80 pips |

#### **CHARTS:**