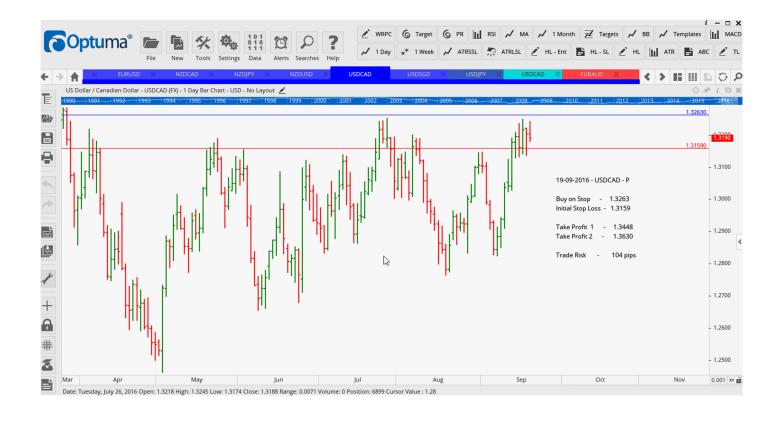

## Retained

| AUDJPY | Buy  | W   | 77.065 | 76.265 | 78.200  | 79.580 | 80 pips  |
|--------|------|-----|--------|--------|---------|--------|----------|
| USDCAD | Buy  | W   | 1.3263 | 1.3159 | 1.3448  | 1.3630 | 104 pips |
| USDSGD | Buy  | W   | 1.3720 | 1.3620 | 1.3837  | 1.3977 | 100 pips |
| USDJPY | Sell | I . | 101 38 | 102 83 | 100 400 | 99 410 | 145 pips |

#### **CHARTS:**