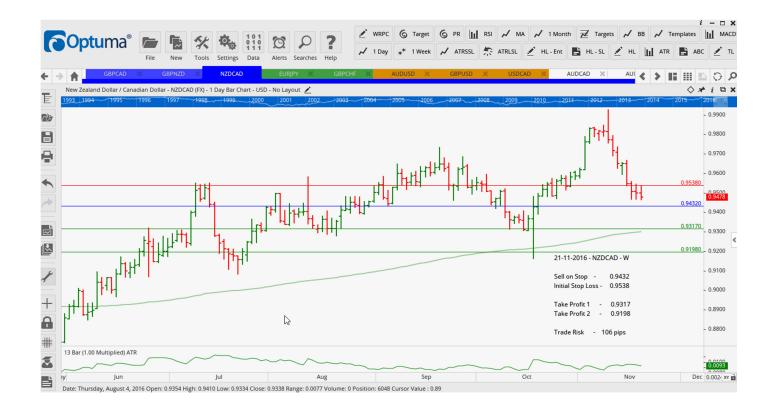

### **NEW ORDERS:**

| Name Order | Type | Code | Entry  | S. L.  | TP1    | TP2    | TP3 | TR pips |
|------------|------|------|--------|--------|--------|--------|-----|---------|
| GBPCAD     | Sell | NR   | 1.6634 | 1.6782 | 1.6437 | 1.6212 |     | 148     |
| NZDCAD     | Sell | WC   | 0.9432 | 0.9538 | 0.9317 | 0.9198 |     | 106     |