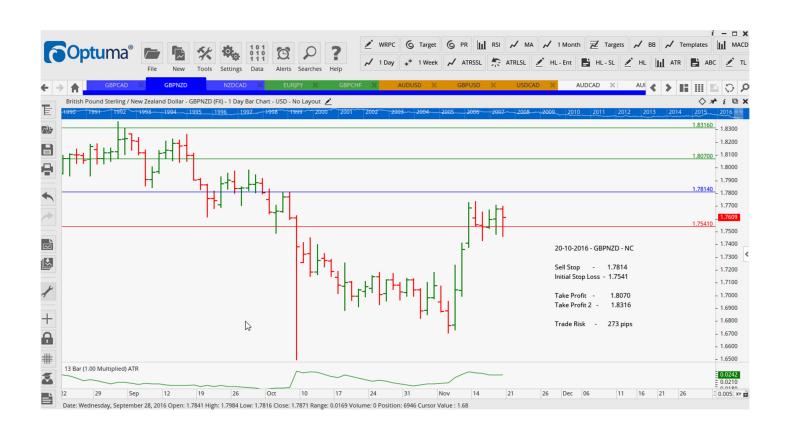

### Retained

| GBPNZD | Buy | С | 1.7814 | 1.7541 | 1.8070 | 1.8316 | 273 |
|--------|-----|---|--------|--------|--------|--------|-----|
|        |     |   |        |        |        |        |     |