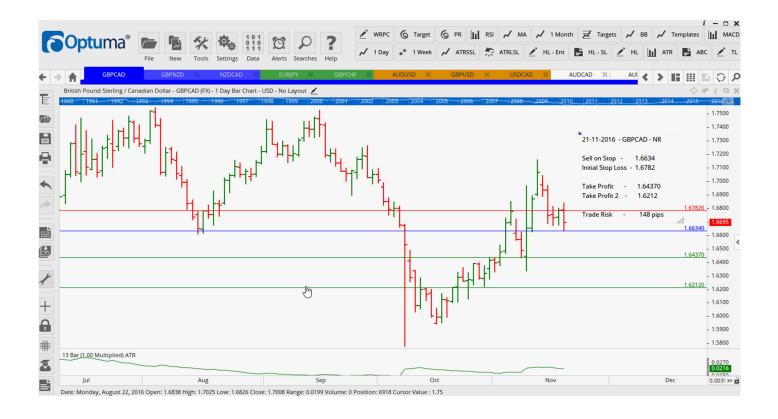

### **NEW ORDERS:**

| Name Order | Type | Code | Entry  | S. L.  | TP1    | TP2    | TP3 | TR pips |
|------------|------|------|--------|--------|--------|--------|-----|---------|
| GBPCAD     | Sell | NR   | 1.6634 | 1.6782 | 1.6437 | 1.6212 |     | 148     |
| NZDCAD     | Sell | WC   | 0.9432 | 0.9538 | 0.9317 | 0.9198 |     | 106     |