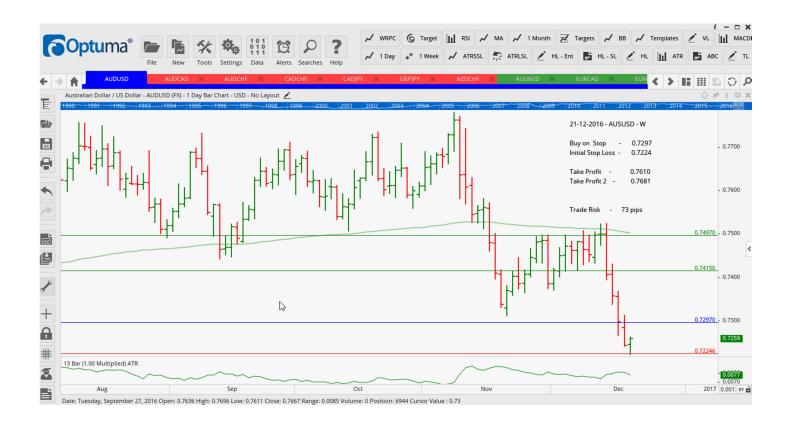

## **NEW ORDERS:**

| Name Order Type Code | Entry  | S. L.  | TP1    | TP2    | TP3 | TR pips |
|----------------------|--------|--------|--------|--------|-----|---------|
| AUDUSD Buy SR        | 0.7297 | 0.7224 | 0.7451 | 0.7497 |     | 73      |

### **CHARTS:**