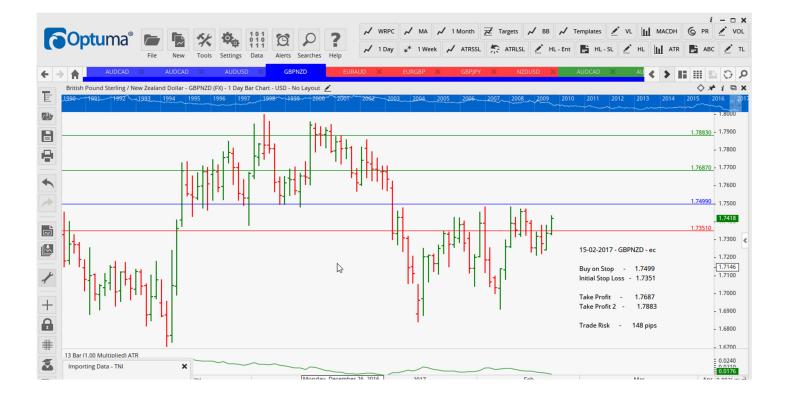

#### Retained

| AUDCAD Sell ER<br>AUDCAD Buy EC<br>AUDUSD Sell ER | 1.0008<br>1.0137<br>0.7635 | 1.0093<br>1.0026<br>0.7713 | 0.9910<br>1.0251<br>0.7535 | 0.9806<br>1.0356<br>0.7446 |     | <mark>85</mark><br>111<br><mark>78</mark> |
|---------------------------------------------------|----------------------------|----------------------------|----------------------------|----------------------------|-----|-------------------------------------------|
| NEW ORDERS:<br>Name Order Type Code               | Entry                      | S. L.                      | TP1                        | TP2                        | TP3 | TR pips                                   |
| GBPNZD Buy EC                                     | 1.7499                     | 1.7351                     | 1.7687                     | 1.7883                     |     | 149                                       |