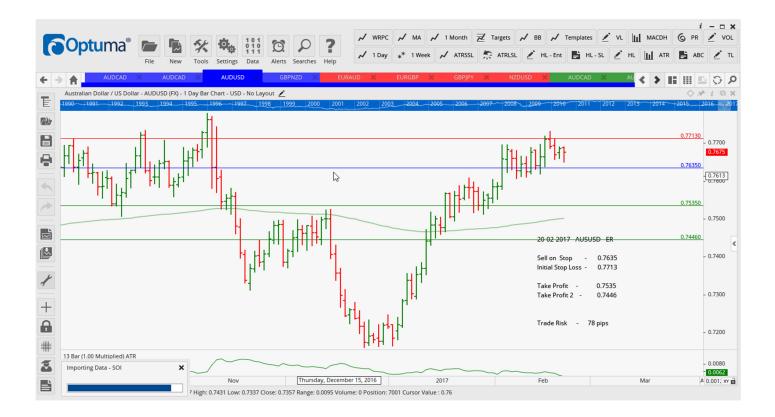

#### Retained

| AUDCAD Sell ER<br>AUDCAD Buy EC<br>AUDUSD Sell ER | 1.0008<br>1.0137<br>0.7635 | 1.0093<br>1.0026<br>0.7713 | 0.9910<br>1.0251<br>0.7535 | 0.9806<br>1.0356<br>0.7446 |     | <mark>85</mark><br>111<br><mark>78</mark> |
|---------------------------------------------------|----------------------------|----------------------------|----------------------------|----------------------------|-----|-------------------------------------------|
| NEW ORDERS:<br>Name Order Type Code               | Entry                      | S. L.                      | TP1                        | TP2                        | TP3 | TR pips                                   |
| GBPNZD Buy EC                                     | 1.7499                     | 1.7351                     | 1.7687                     | 1.7883                     |     | 149                                       |