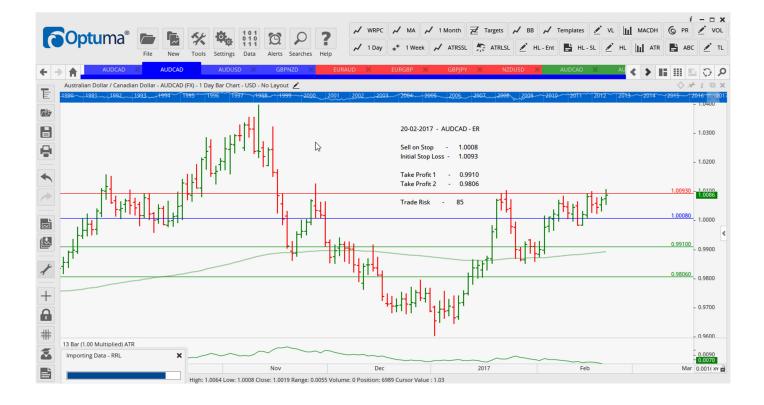

#### Retained

| AUDCAD Sell ER<br>AUDCAD Buy EC<br>AUDUSD Sell ER | 1.0008<br>1.0137<br>0.7635 | 1.0093<br>1.0026<br>0.7713 | 0.9910<br>1.0251<br>0.7535 | 0.9806<br>1.0356<br>0.7446 |     | <mark>85</mark><br>111<br><mark>78</mark> |
|---------------------------------------------------|----------------------------|----------------------------|----------------------------|----------------------------|-----|-------------------------------------------|
| NEW ORDERS:<br>Name Order Type Code               | Entry                      | S. L.                      | TP1                        | TP2                        | TP3 | TR pips                                   |
| GBPNZD Buy EC                                     | 1.7499                     | 1.7351                     | 1.7687                     | 1.7883                     |     | 149                                       |