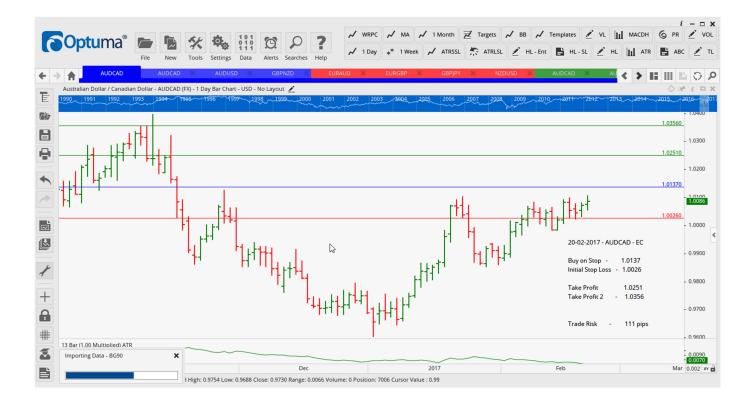

#### Retained

| AUDCAD Sell ER<br>AUDCAD Buy EC<br>AUDUSD Sell ER | 1.0008<br>1.0137<br>0.7635 | 1.0093<br>1.0026<br>0.7713 | 0.9910<br>1.0251<br>0.7535 | 0.9806<br>1.0356<br>0.7446 |     | <mark>85</mark><br>111<br><mark>78</mark> |
|---------------------------------------------------|----------------------------|----------------------------|----------------------------|----------------------------|-----|-------------------------------------------|
| NEW ORDERS:<br>Name Order Type Code               | Entry                      | S. L.                      | TP1                        | TP2                        | TP3 | TR pips                                   |
| GBPNZD Buy EC                                     | 1.7499                     | 1.7351                     | 1.7687                     | 1.7883                     |     | 149                                       |