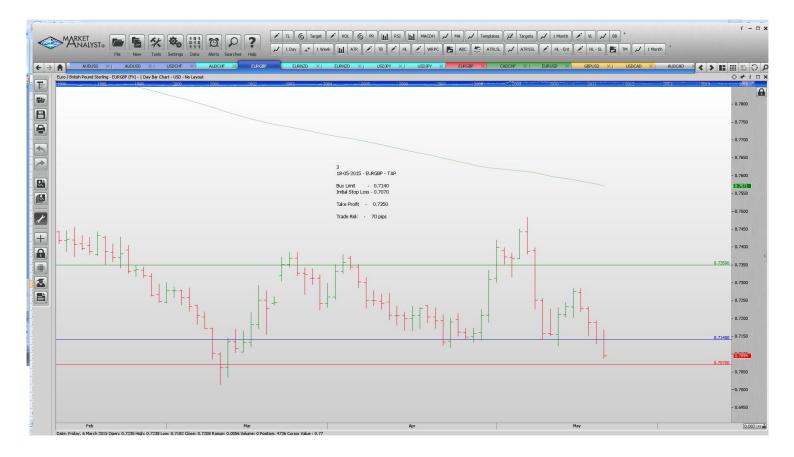

# **OPEN POSITIONS:**

| PAIR:                 | OLD      | ACTION | NEW    | Take Profit 1 | Take Profit 2 |  |  |
|-----------------------|----------|--------|--------|---------------|---------------|--|--|
| <b>Close Position</b> | S        |        |        |               |               |  |  |
| Amended               |          |        |        |               |               |  |  |
| EURGBP Sell Sto       | 0.7920   | Amend  | 0.7238 | 0.7029        | 0.6940        |  |  |
| Retained              |          |        |        |               |               |  |  |
| Stop Orders           |          |        |        |               |               |  |  |
| CADCHF Buy Stop       | 0.7588   | Retain | 0.7588 |               | 0.7958        |  |  |
| Limit Orders          |          |        |        |               |               |  |  |
| EURGBP Buy Limi       | t 0.7070 | Retain |        |               | 0.7250        |  |  |