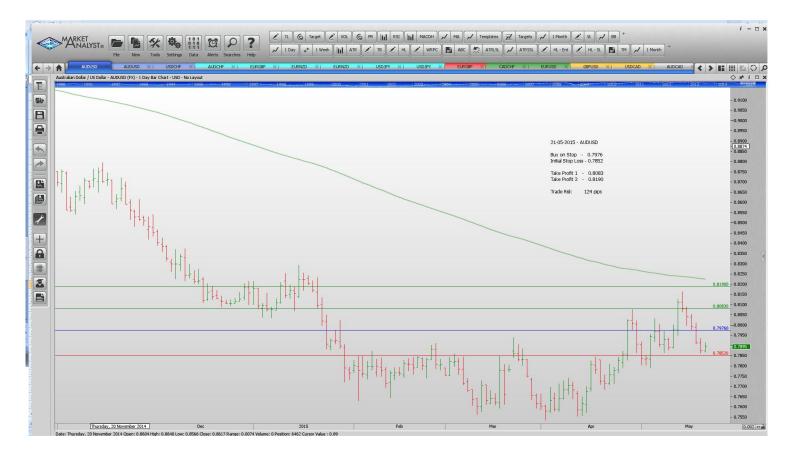

## **CANCELLED ORDERS:**

| Name                                                                                                                                                                                 | Direction                            | Entry                      | Stop Loss                  | Take Profit | 1 Take Profit              | 2 Trade Risk                    |  |
|--------------------------------------------------------------------------------------------------------------------------------------------------------------------------------------|--------------------------------------|----------------------------|----------------------------|-------------|----------------------------|---------------------------------|--|
| With multiple take profit orders - Close half the position at the "Take Profit 1"and then move the stop to the entry value, close the balance of the position at the "Take Profit 2" |                                      |                            |                            |             |                            |                                 |  |
| Amended                                                                                                                                                                              |                                      |                            |                            |             |                            |                                 |  |
| AUDUSD                                                                                                                                                                               | Buy Stop                             | 0.7930                     | 0.7852                     | 0.8036      | 0.8141                     | 78 pips                         |  |
| Retained                                                                                                                                                                             |                                      |                            |                            |             |                            |                                 |  |
| Limit Orders                                                                                                                                                                         |                                      |                            |                            |             |                            |                                 |  |
| AUDCHF<br>EURNZD<br>EURNZD                                                                                                                                                           | Buy limit<br>Sell Limit<br>Buy Limit | 0.7245<br>1.5800<br>1.4785 | 0.7185<br>1.5920<br>1.4685 |             | 0.7680<br>1.4800<br>1.5350 | 60 pips<br>120 pips<br>100 pips |  |
|                                                                                                                                                                                      |                                      |                            |                            |             |                            |                                 |  |