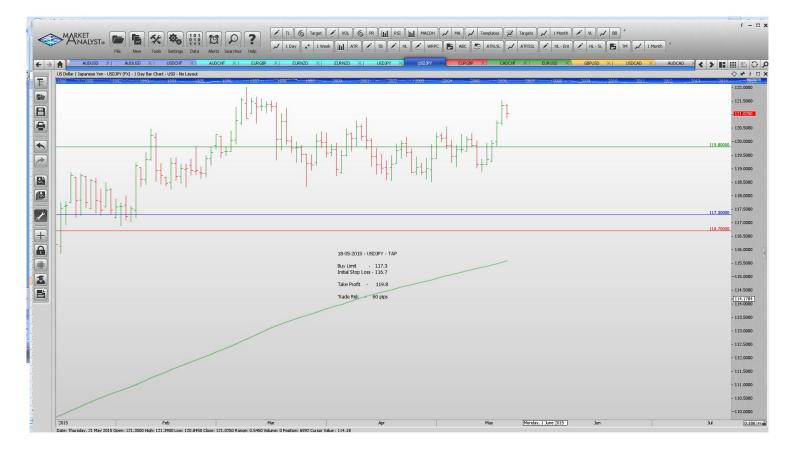

| Name             | Order Type             | Entry  | S.L. Take        | e Profit 1 | Take Profit 2    | Trade Risk         |  |  |
|------------------|------------------------|--------|------------------|------------|------------------|--------------------|--|--|
| Stop Orders      |                        |        |                  |            |                  |                    |  |  |
| USDCHF           | Sell Stop              | 0.9232 | 0.9414           | 0.9113     | 0.8995           | 182 pips           |  |  |
| Limit Orders     |                        |        |                  |            |                  |                    |  |  |
| USDJPY<br>USDJPY | Buy Limit<br>Buy Limit |        | 118.10<br>116.70 |            | 120.00<br>119.80 | 55 pips<br>60 pips |  |  |

# **CHARTS:**