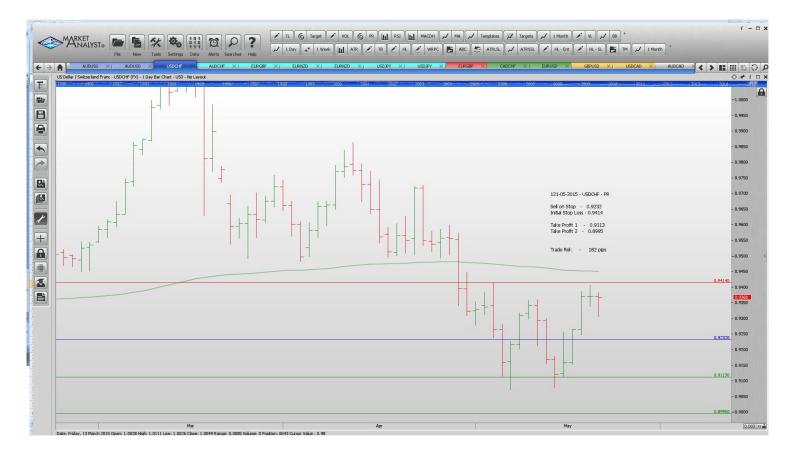

| Name             | Order Type             | Entry  | S.L. Take        | e Profit 1 | Take Profit 2    | Trade Risk         |  |  |
|------------------|------------------------|--------|------------------|------------|------------------|--------------------|--|--|
| Stop Orders      |                        |        |                  |            |                  |                    |  |  |
| USDCHF           | Sell Stop              | 0.9232 | 0.9414           | 0.9113     | 0.8995           | 182 pips           |  |  |
| Limit Orders     |                        |        |                  |            |                  |                    |  |  |
| USDJPY<br>USDJPY | Buy Limit<br>Buy Limit |        | 118.10<br>116.70 |            | 120.00<br>119.80 | 55 pips<br>60 pips |  |  |