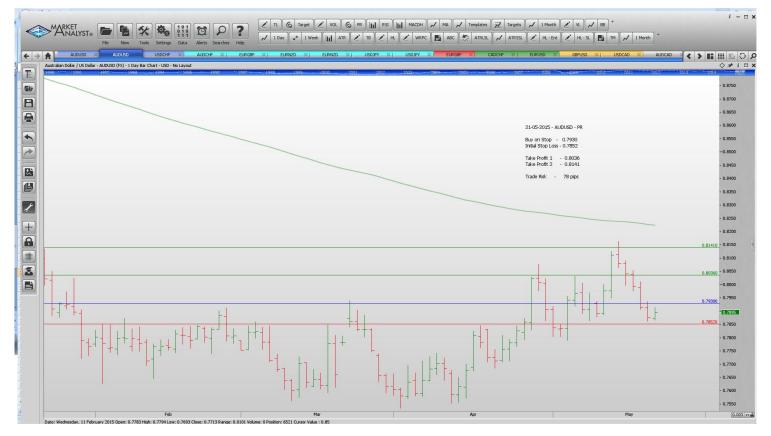

## **CANCELLED ORDERS:**

| Name                                                                                                                                                                                 | Direction                            | Entry                      | Stop Loss                  | Take Profit | 1 Take Profit              | 2 Trade Risk                    |  |
|--------------------------------------------------------------------------------------------------------------------------------------------------------------------------------------|--------------------------------------|----------------------------|----------------------------|-------------|----------------------------|---------------------------------|--|
| With multiple take profit orders - Close half the position at the "Take Profit 1"and then move the stop to the entry value, close the balance of the position at the "Take Profit 2" |                                      |                            |                            |             |                            |                                 |  |
| Amended                                                                                                                                                                              |                                      |                            |                            |             |                            |                                 |  |
| AUDUSD                                                                                                                                                                               | Buy Stop                             | 0.7930                     | 0.7852                     | 0.8036      | 0.8141                     | 78 pips                         |  |
| Retained                                                                                                                                                                             |                                      |                            |                            |             |                            |                                 |  |
| Limit Orders                                                                                                                                                                         |                                      |                            |                            |             |                            |                                 |  |
| AUDCHF<br>EURNZD<br>EURNZD                                                                                                                                                           | Buy limit<br>Sell Limit<br>Buy Limit | 0.7245<br>1.5800<br>1.4785 | 0.7185<br>1.5920<br>1.4685 |             | 0.7680<br>1.4800<br>1.5350 | 60 pips<br>120 pips<br>100 pips |  |
|                                                                                                                                                                                      |                                      |                            |                            |             |                            |                                 |  |