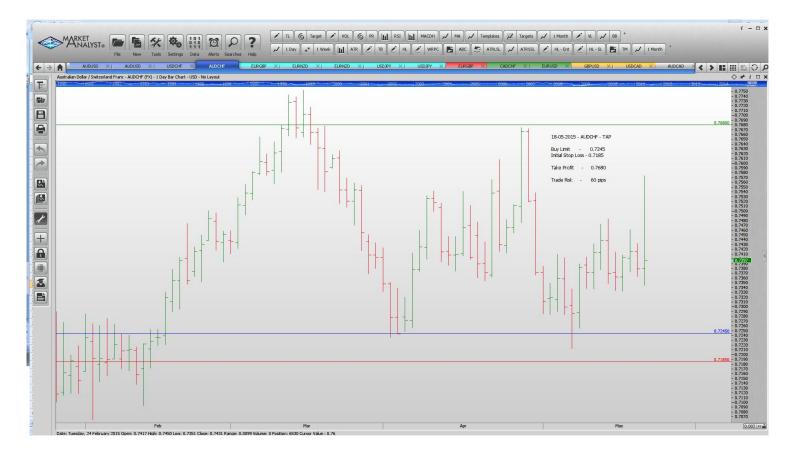

## **CANCELLED ORDERS:**

| Name                                                                                                                                                                                 | Direction                            | Entry                      | Stop Loss                  | Take Profit | 1 Take Profit              | 2 Trade Risk                    |  |
|--------------------------------------------------------------------------------------------------------------------------------------------------------------------------------------|--------------------------------------|----------------------------|----------------------------|-------------|----------------------------|---------------------------------|--|
| With multiple take profit orders - Close half the position at the "Take Profit 1"and then move the stop to the entry value, close the balance of the position at the "Take Profit 2" |                                      |                            |                            |             |                            |                                 |  |
| Amended                                                                                                                                                                              |                                      |                            |                            |             |                            |                                 |  |
| AUDUSD                                                                                                                                                                               | Buy Stop                             | 0.7930                     | 0.7852                     | 0.8036      | 0.8141                     | 78 pips                         |  |
| Retained                                                                                                                                                                             |                                      |                            |                            |             |                            |                                 |  |
| Limit Orders                                                                                                                                                                         |                                      |                            |                            |             |                            |                                 |  |
| AUDCHF<br>EURNZD<br>EURNZD                                                                                                                                                           | Buy limit<br>Sell Limit<br>Buy Limit | 0.7245<br>1.5800<br>1.4785 | 0.7185<br>1.5920<br>1.4685 |             | 0.7680<br>1.4800<br>1.5350 | 60 pips<br>120 pips<br>100 pips |  |
|                                                                                                                                                                                      |                                      |                            |                            |             |                            |                                 |  |