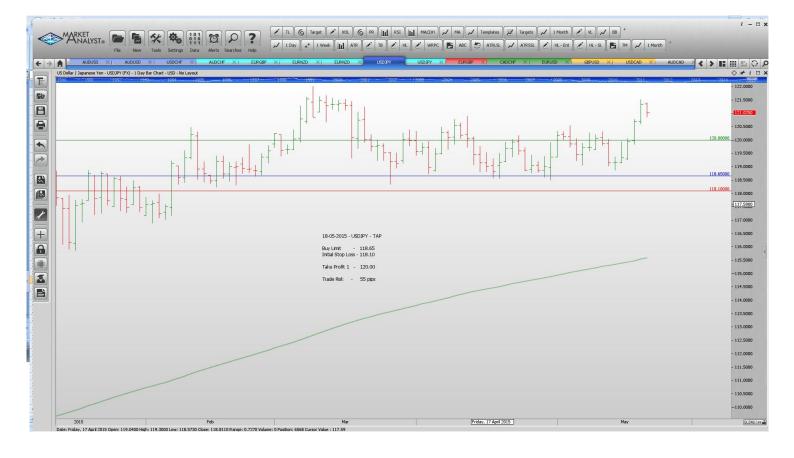

| Name             | Order Type             | Entry  | S.L. Take        | e Profit 1 | Take Profit 2    | Trade Risk         |  |  |
|------------------|------------------------|--------|------------------|------------|------------------|--------------------|--|--|
| Stop Orders      |                        |        |                  |            |                  |                    |  |  |
| USDCHF           | Sell Stop              | 0.9232 | 0.9414           | 0.9113     | 0.8995           | 182 pips           |  |  |
| Limit Orders     |                        |        |                  |            |                  |                    |  |  |
| USDJPY<br>USDJPY | Buy Limit<br>Buy Limit |        | 118.10<br>116.70 |            | 120.00<br>119.80 | 55 pips<br>60 pips |  |  |