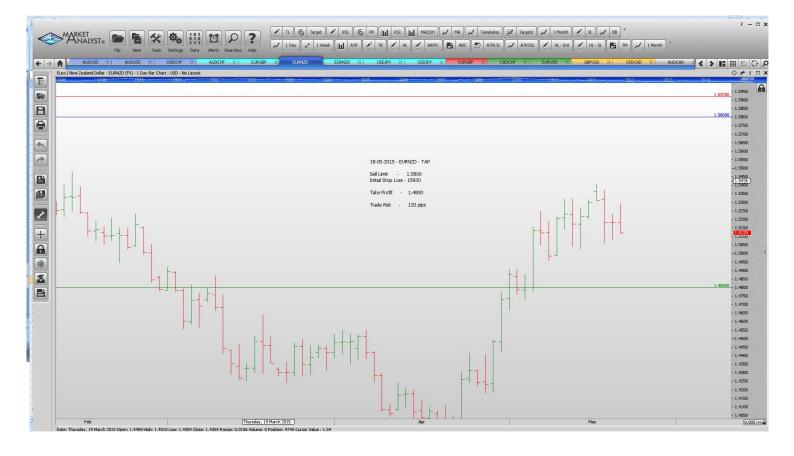

## **CANCELLED ORDERS:**

| Name                                                                                                                                                                                 | Direction                            | Entry                      | Stop Loss                  | Take Profit | 1 Take Profit              | 2 Trade Risk                    |  |
|--------------------------------------------------------------------------------------------------------------------------------------------------------------------------------------|--------------------------------------|----------------------------|----------------------------|-------------|----------------------------|---------------------------------|--|
| With multiple take profit orders - Close half the position at the "Take Profit 1"and then move the stop to the entry value, close the balance of the position at the "Take Profit 2" |                                      |                            |                            |             |                            |                                 |  |
| Amended                                                                                                                                                                              |                                      |                            |                            |             |                            |                                 |  |
| AUDUSD                                                                                                                                                                               | Buy Stop                             | 0.7930                     | 0.7852                     | 0.8036      | 0.8141                     | 78 pips                         |  |
| Retained                                                                                                                                                                             |                                      |                            |                            |             |                            |                                 |  |
| Limit Orders                                                                                                                                                                         |                                      |                            |                            |             |                            |                                 |  |
| AUDCHF<br>EURNZD<br>EURNZD                                                                                                                                                           | Buy limit<br>Sell Limit<br>Buy Limit | 0.7245<br>1.5800<br>1.4785 | 0.7185<br>1.5920<br>1.4685 |             | 0.7680<br>1.4800<br>1.5350 | 60 pips<br>120 pips<br>100 pips |  |
|                                                                                                                                                                                      |                                      |                            |                            |             |                            |                                 |  |