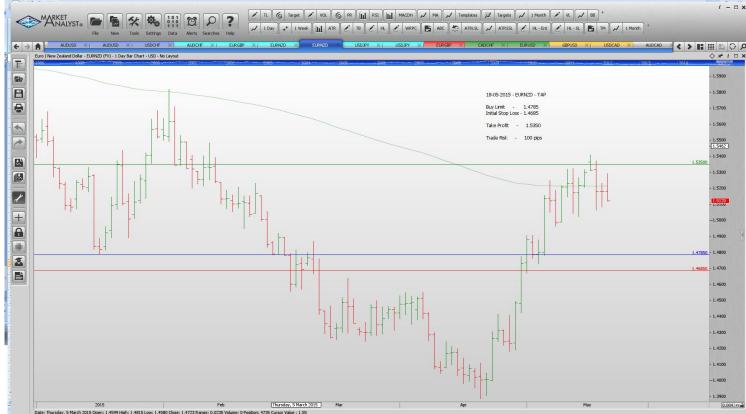

## **CANCELLED ORDERS:**

| Name                                                                                                                                                                                 | Direction                            | Entry                      | Stop Loss                  | Take Profit | 1 Take Profit              | 2 Trade Risk                    |  |
|--------------------------------------------------------------------------------------------------------------------------------------------------------------------------------------|--------------------------------------|----------------------------|----------------------------|-------------|----------------------------|---------------------------------|--|
| With multiple take profit orders - Close half the position at the "Take Profit 1"and then move the stop to the entry value, close the balance of the position at the "Take Profit 2" |                                      |                            |                            |             |                            |                                 |  |
| Amended                                                                                                                                                                              |                                      |                            |                            |             |                            |                                 |  |
| AUDUSD                                                                                                                                                                               | Buy Stop                             | 0.7930                     | 0.7852                     | 0.8036      | 0.8141                     | 78 pips                         |  |
| Retained                                                                                                                                                                             |                                      |                            |                            |             |                            |                                 |  |
| Limit Orders                                                                                                                                                                         |                                      |                            |                            |             |                            |                                 |  |
| AUDCHF<br>EURNZD<br>EURNZD                                                                                                                                                           | Buy limit<br>Sell Limit<br>Buy Limit | 0.7245<br>1.5800<br>1.4785 | 0.7185<br>1.5920<br>1.4685 |             | 0.7680<br>1.4800<br>1.5350 | 60 pips<br>120 pips<br>100 pips |  |
|                                                                                                                                                                                      |                                      |                            |                            |             |                            |                                 |  |