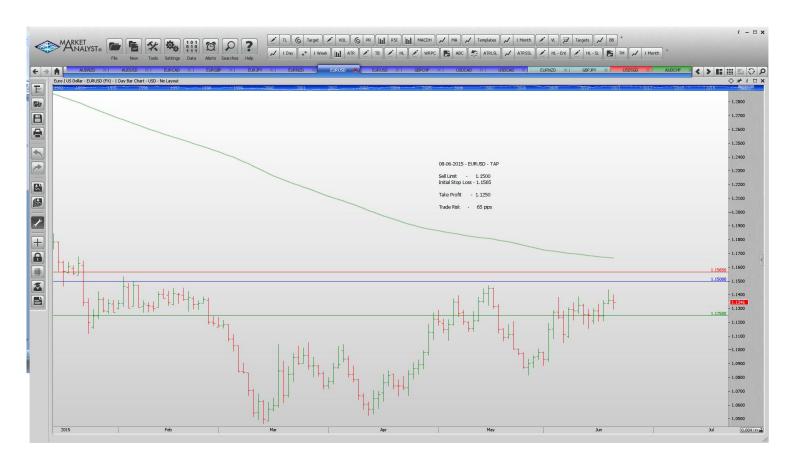

#### **Limit Orders**

| AUDNZD | Sell Limit       | 1.1300 | 1.360  | 1.1050 | 60 pips  |
|--------|------------------|--------|--------|--------|----------|
| AUDUSD | <b>Buy Limit</b> | 0.7550 | 0.7480 | 0.7850 | 70 pips  |
| EURCAD | <b>Buy Limit</b> | 1.3700 | 1.3620 | 1.4000 | 80 pips  |
| EURGBP | Sell Limit       | 0.7380 | 0.7490 | 0.7140 | 110      |
| EURJPY | <b>Buy Limit</b> | 136.50 | 135.70 | 142.00 | 80 pips  |
| EURNZD | <b>Buy Limit</b> | 1.5700 | 1.5610 | 1.6250 | 90 pips  |
| EURUSD | <b>Buy Limit</b> | 1.0870 | 1.0770 | 1.1440 | 100 pips |
| EURUSD | Sell Limit       | 1.1500 | 1.1565 | 1.1250 | 65 pips  |
| GBPCHF | <b>Buy Limit</b> | 1.4070 | 1.4020 | 1.4800 | 50 pips  |
| USDCAD | <b>Buy Limit</b> | 1.1980 | 1.1910 | 1.2500 | 70 pips  |
|        |                  |        |        |        |          |