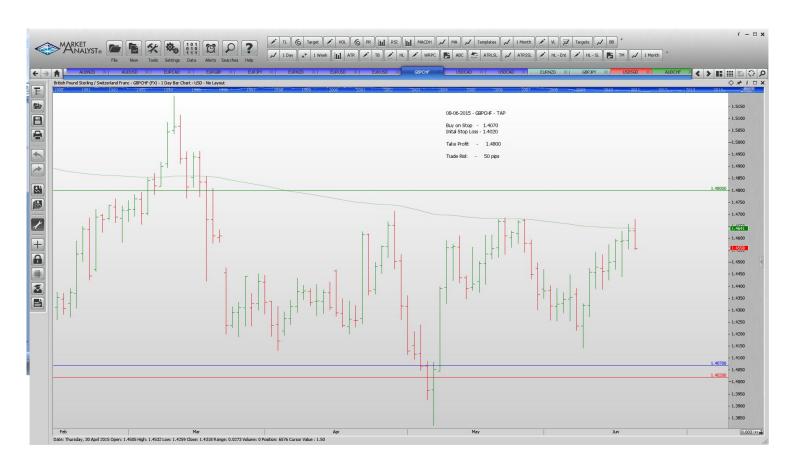

#### **Limit Orders**

| AUDNZD | Sell Limit       | 1.1300 | 1.360  | 1.1050 | 60 pips  |
|--------|------------------|--------|--------|--------|----------|
| AUDUSD | <b>Buy Limit</b> | 0.7550 | 0.7480 | 0.7850 | 70 pips  |
| EURCAD | <b>Buy Limit</b> | 1.3700 | 1.3620 | 1.4000 | 80 pips  |
| EURGBP | Sell Limit       | 0.7380 | 0.7490 | 0.7140 | 110      |
| EURJPY | <b>Buy Limit</b> | 136.50 | 135.70 | 142.00 | 80 pips  |
| EURNZD | <b>Buy Limit</b> | 1.5700 | 1.5610 | 1.6250 | 90 pips  |
| EURUSD | <b>Buy Limit</b> | 1.0870 | 1.0770 | 1.1440 | 100 pips |
| EURUSD | Sell Limit       | 1.1500 | 1.1565 | 1.1250 | 65 pips  |
| GBPCHF | <b>Buy Limit</b> | 1.4070 | 1.4020 | 1.4800 | 50 pips  |
| USDCAD | <b>Buy Limit</b> | 1.1980 | 1.1910 | 1.2500 | 70 pips  |
|        |                  |        |        |        |          |