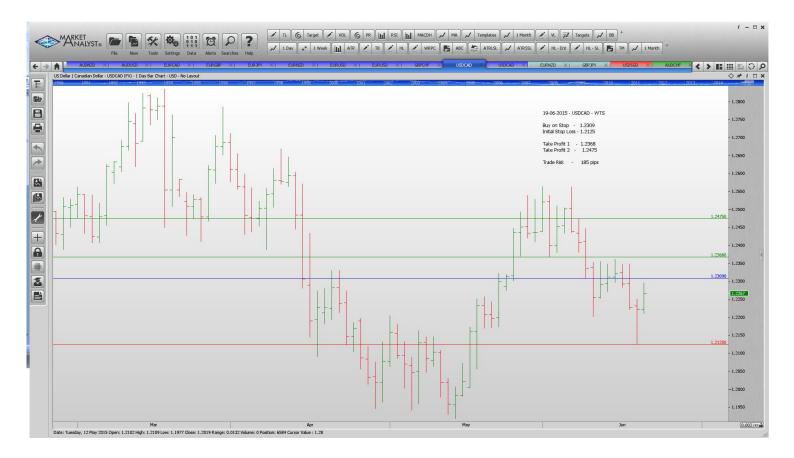

#### **Stop Orders**

| USDCAD | Buy Stop | 1.2309 | 1.2125 | 1.2368 | 1.2475 | 185 pips |
|--------|----------|--------|--------|--------|--------|----------|
|--------|----------|--------|--------|--------|--------|----------|