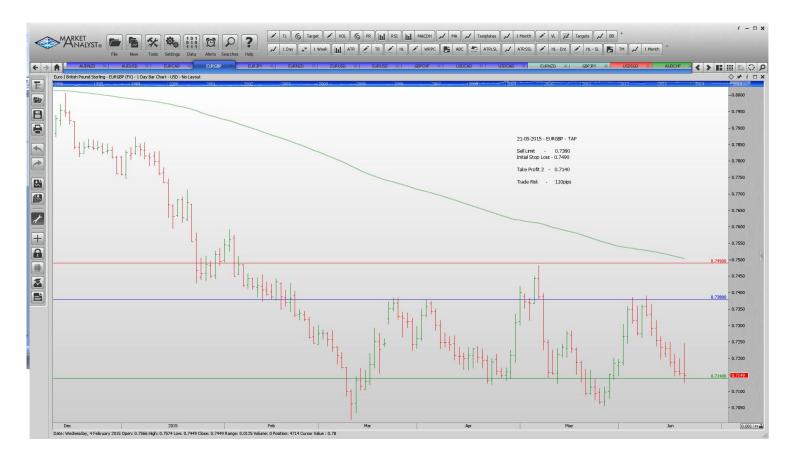

#### **Limit Orders**

| AUDNZD | Sell Limit       | 1.1300 | 1.360  | 1.1050 | 60 pips  |
|--------|------------------|--------|--------|--------|----------|
| AUDUSD | <b>Buy Limit</b> | 0.7550 | 0.7480 | 0.7850 | 70 pips  |
| EURCAD | <b>Buy Limit</b> | 1.3700 | 1.3620 | 1.4000 | 80 pips  |
| EURGBP | Sell Limit       | 0.7380 | 0.7490 | 0.7140 | 110      |
| EURJPY | <b>Buy Limit</b> | 136.50 | 135.70 | 142.00 | 80 pips  |
| EURNZD | <b>Buy Limit</b> | 1.5700 | 1.5610 | 1.6250 | 90 pips  |
| EURUSD | <b>Buy Limit</b> | 1.0870 | 1.0770 | 1.1440 | 100 pips |
| EURUSD | Sell Limit       | 1.1500 | 1.1565 | 1.1250 | 65 pips  |
| GBPCHF | <b>Buy Limit</b> | 1.4070 | 1.4020 | 1.4800 | 50 pips  |
| USDCAD | <b>Buy Limit</b> | 1.1980 | 1.1910 | 1.2500 | 70 pips  |
|        |                  |        |        |        |          |