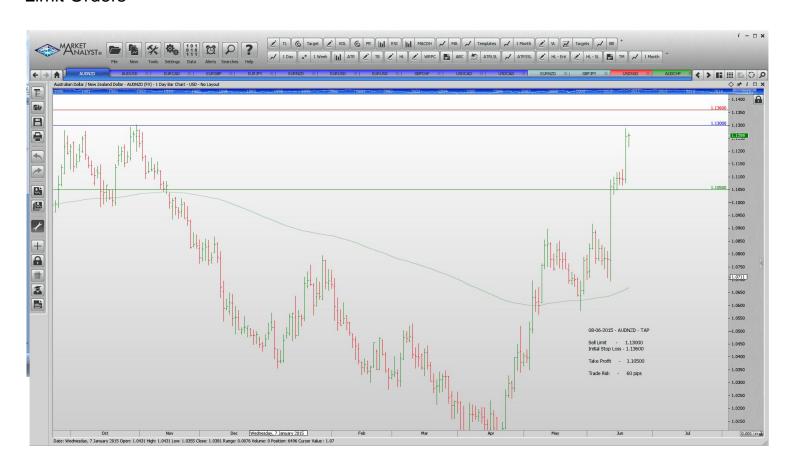

#### **Limit Orders**

| AUDNZD | Sell Limit       | 1.1300 | 1.360  | 1.1050 | 60 pips  |
|--------|------------------|--------|--------|--------|----------|
| AUDUSD | <b>Buy Limit</b> | 0.7550 | 0.7480 | 0.7850 | 70 pips  |
| EURCAD | <b>Buy Limit</b> | 1.3700 | 1.3620 | 1.4000 | 80 pips  |
| EURGBP | Sell Limit       | 0.7380 | 0.7490 | 0.7140 | 110      |
| EURJPY | <b>Buy Limit</b> | 136.50 | 135.70 | 142.00 | 80 pips  |
| EURNZD | <b>Buy Limit</b> | 1.5700 | 1.5610 | 1.6250 | 90 pips  |
| EURUSD | <b>Buy Limit</b> | 1.0870 | 1.0770 | 1.1440 | 100 pips |
| EURUSD | Sell Limit       | 1.1500 | 1.1565 | 1.1250 | 65 pips  |
| GBPCHF | <b>Buy Limit</b> | 1.4070 | 1.4020 | 1.4800 | 50 pips  |
| USDCAD | <b>Buy Limit</b> | 1.1980 | 1.1910 | 1.2500 | 70 pips  |
|        |                  |        |        |        |          |