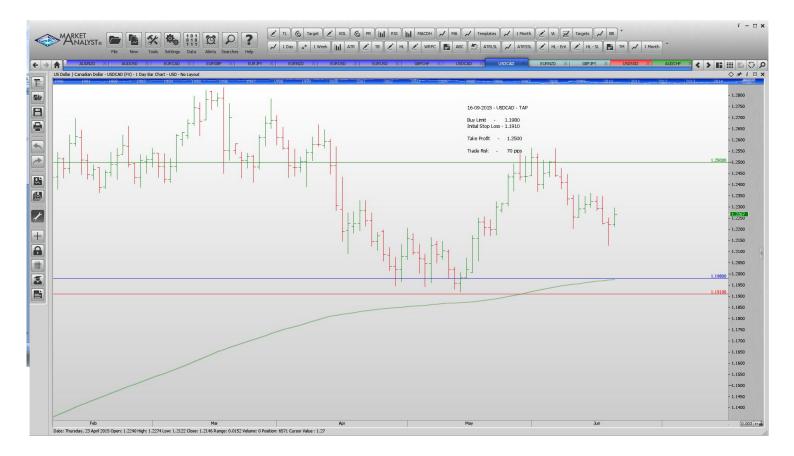

#### **Limit Orders**

| AUDNZD | Sell Limit       | 1.1300 | 1.360  | 1.1050 | 60 pips  |
|--------|------------------|--------|--------|--------|----------|
| AUDUSD | <b>Buy Limit</b> | 0.7550 | 0.7480 | 0.7850 | 70 pips  |
| EURCAD | <b>Buy Limit</b> | 1.3700 | 1.3620 | 1.4000 | 80 pips  |
| EURGBP | Sell Limit       | 0.7380 | 0.7490 | 0.7140 | 110      |
| EURJPY | <b>Buy Limit</b> | 136.50 | 135.70 | 142.00 | 80 pips  |
| EURNZD | <b>Buy Limit</b> | 1.5700 | 1.5610 | 1.6250 | 90 pips  |
| EURUSD | <b>Buy Limit</b> | 1.0870 | 1.0770 | 1.1440 | 100 pips |
| EURUSD | Sell Limit       | 1.1500 | 1.1565 | 1.1250 | 65 pips  |
| GBPCHF | <b>Buy Limit</b> | 1.4070 | 1.4020 | 1.4800 | 50 pips  |
| USDCAD | <b>Buy Limit</b> | 1.1980 | 1.1910 | 1.2500 | 70 pips  |
|        |                  |        |        |        |          |