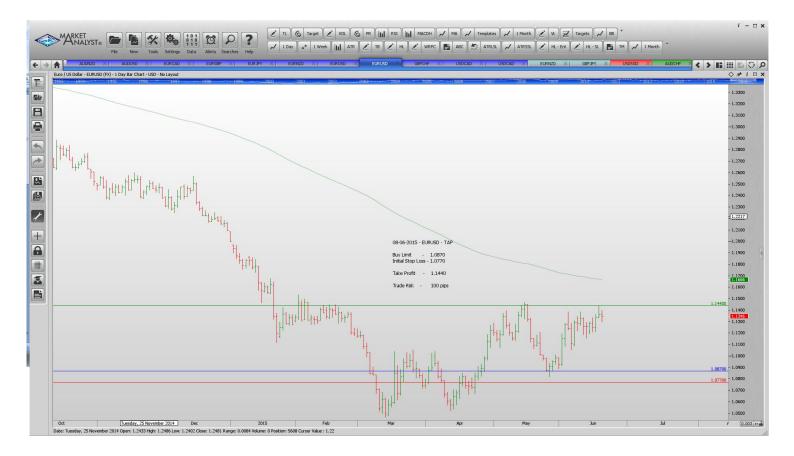

#### **Limit Orders**

| AUDNZD | Sell Limit       | 1.1300 | 1.360  | 1.1050 | 60 pips  |
|--------|------------------|--------|--------|--------|----------|
| AUDUSD | <b>Buy Limit</b> | 0.7550 | 0.7480 | 0.7850 | 70 pips  |
| EURCAD | <b>Buy Limit</b> | 1.3700 | 1.3620 | 1.4000 | 80 pips  |
| EURGBP | Sell Limit       | 0.7380 | 0.7490 | 0.7140 | 110      |
| EURJPY | <b>Buy Limit</b> | 136.50 | 135.70 | 142.00 | 80 pips  |
| EURNZD | <b>Buy Limit</b> | 1.5700 | 1.5610 | 1.6250 | 90 pips  |
| EURUSD | <b>Buy Limit</b> | 1.0870 | 1.0770 | 1.1440 | 100 pips |
| EURUSD | Sell Limit       | 1.1500 | 1.1565 | 1.1250 | 65 pips  |
| GBPCHF | <b>Buy Limit</b> | 1.4070 | 1.4020 | 1.4800 | 50 pips  |
| USDCAD | <b>Buy Limit</b> | 1.1980 | 1.1910 | 1.2500 | 70 pips  |
|        |                  |        |        |        |          |