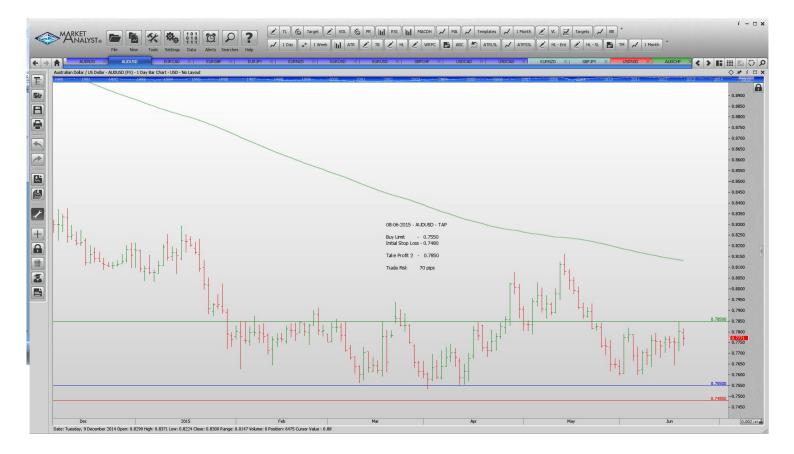

#### **Limit Orders**

| AUDNZD | Sell Limit       | 1.1300 | 1.360  | 1.1050 | 60 pips  |
|--------|------------------|--------|--------|--------|----------|
| AUDUSD | <b>Buy Limit</b> | 0.7550 | 0.7480 | 0.7850 | 70 pips  |
| EURCAD | <b>Buy Limit</b> | 1.3700 | 1.3620 | 1.4000 | 80 pips  |
| EURGBP | Sell Limit       | 0.7380 | 0.7490 | 0.7140 | 110      |
| EURJPY | <b>Buy Limit</b> | 136.50 | 135.70 | 142.00 | 80 pips  |
| EURNZD | <b>Buy Limit</b> | 1.5700 | 1.5610 | 1.6250 | 90 pips  |
| EURUSD | <b>Buy Limit</b> | 1.0870 | 1.0770 | 1.1440 | 100 pips |
| EURUSD | Sell Limit       | 1.1500 | 1.1565 | 1.1250 | 65 pips  |
| GBPCHF | <b>Buy Limit</b> | 1.4070 | 1.4020 | 1.4800 | 50 pips  |
| USDCAD | <b>Buy Limit</b> | 1.1980 | 1.1910 | 1.2500 | 70 pips  |
|        |                  |        |        |        |          |