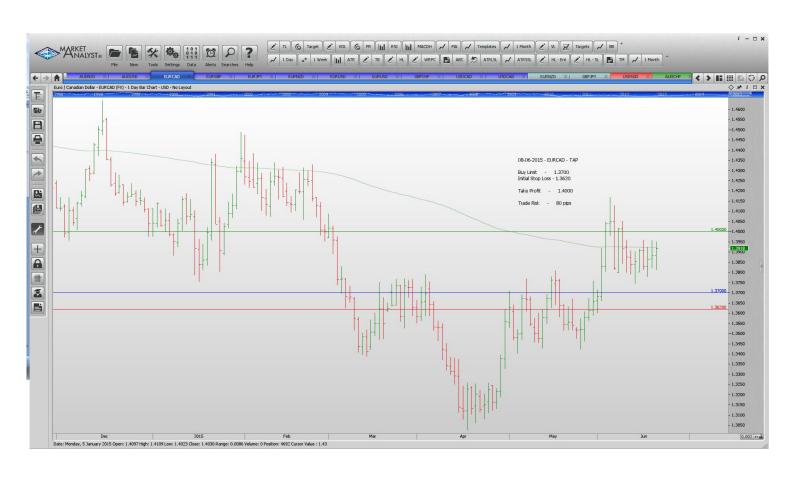

#### **Limit Orders**

| AUDNZD | Sell Limit       | 1.1300 | 1.360  | 1.1050 | 60 pips  |
|--------|------------------|--------|--------|--------|----------|
| AUDUSD | <b>Buy Limit</b> | 0.7550 | 0.7480 | 0.7850 | 70 pips  |
| EURCAD | <b>Buy Limit</b> | 1.3700 | 1.3620 | 1.4000 | 80 pips  |
| EURGBP | Sell Limit       | 0.7380 | 0.7490 | 0.7140 | 110      |
| EURJPY | <b>Buy Limit</b> | 136.50 | 135.70 | 142.00 | 80 pips  |
| EURNZD | <b>Buy Limit</b> | 1.5700 | 1.5610 | 1.6250 | 90 pips  |
| EURUSD | <b>Buy Limit</b> | 1.0870 | 1.0770 | 1.1440 | 100 pips |
| EURUSD | Sell Limit       | 1.1500 | 1.1565 | 1.1250 | 65 pips  |
| GBPCHF | <b>Buy Limit</b> | 1.4070 | 1.4020 | 1.4800 | 50 pips  |
| USDCAD | <b>Buy Limit</b> | 1.1980 | 1.1910 | 1.2500 | 70 pips  |
|        |                  |        |        |        |          |