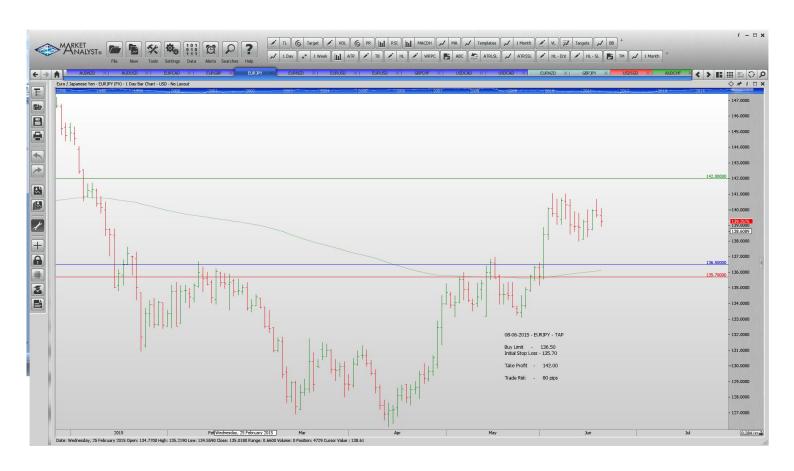

#### **Limit Orders**

| AUDNZD | Sell Limit       | 1.1300 | 1.360  | 1.1050 | 60 pips  |
|--------|------------------|--------|--------|--------|----------|
| AUDUSD | <b>Buy Limit</b> | 0.7550 | 0.7480 | 0.7850 | 70 pips  |
| EURCAD | <b>Buy Limit</b> | 1.3700 | 1.3620 | 1.4000 | 80 pips  |
| EURGBP | Sell Limit       | 0.7380 | 0.7490 | 0.7140 | 110      |
| EURJPY | <b>Buy Limit</b> | 136.50 | 135.70 | 142.00 | 80 pips  |
| EURNZD | <b>Buy Limit</b> | 1.5700 | 1.5610 | 1.6250 | 90 pips  |
| EURUSD | <b>Buy Limit</b> | 1.0870 | 1.0770 | 1.1440 | 100 pips |
| EURUSD | Sell Limit       | 1.1500 | 1.1565 | 1.1250 | 65 pips  |
| GBPCHF | <b>Buy Limit</b> | 1.4070 | 1.4020 | 1.4800 | 50 pips  |
| USDCAD | <b>Buy Limit</b> | 1.1980 | 1.1910 | 1.2500 | 70 pips  |
|        |                  |        |        |        |          |