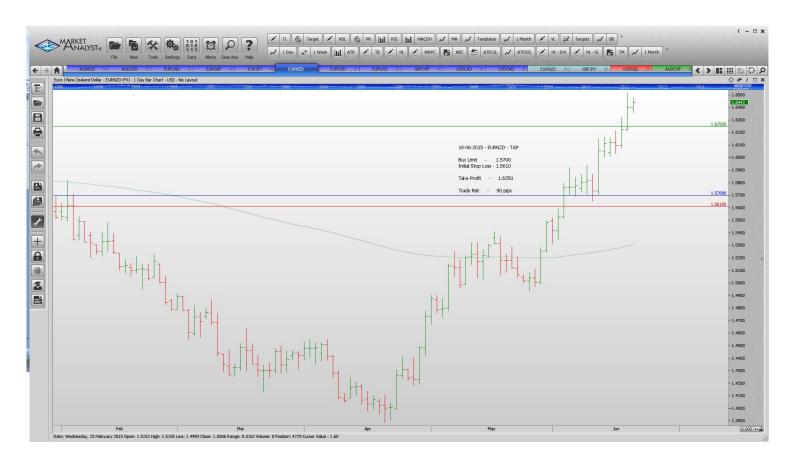

#### **Limit Orders**

| AUDNZD | Sell Limit       | 1.1300 | 1.360  | 1.1050 | 60 pips  |
|--------|------------------|--------|--------|--------|----------|
| AUDUSD | <b>Buy Limit</b> | 0.7550 | 0.7480 | 0.7850 | 70 pips  |
| EURCAD | <b>Buy Limit</b> | 1.3700 | 1.3620 | 1.4000 | 80 pips  |
| EURGBP | Sell Limit       | 0.7380 | 0.7490 | 0.7140 | 110      |
| EURJPY | <b>Buy Limit</b> | 136.50 | 135.70 | 142.00 | 80 pips  |
| EURNZD | <b>Buy Limit</b> | 1.5700 | 1.5610 | 1.6250 | 90 pips  |
| EURUSD | <b>Buy Limit</b> | 1.0870 | 1.0770 | 1.1440 | 100 pips |
| EURUSD | Sell Limit       | 1.1500 | 1.1565 | 1.1250 | 65 pips  |
| GBPCHF | <b>Buy Limit</b> | 1.4070 | 1.4020 | 1.4800 | 50 pips  |
| USDCAD | <b>Buy Limit</b> | 1.1980 | 1.1910 | 1.2500 | 70 pips  |
|        |                  |        |        |        |          |