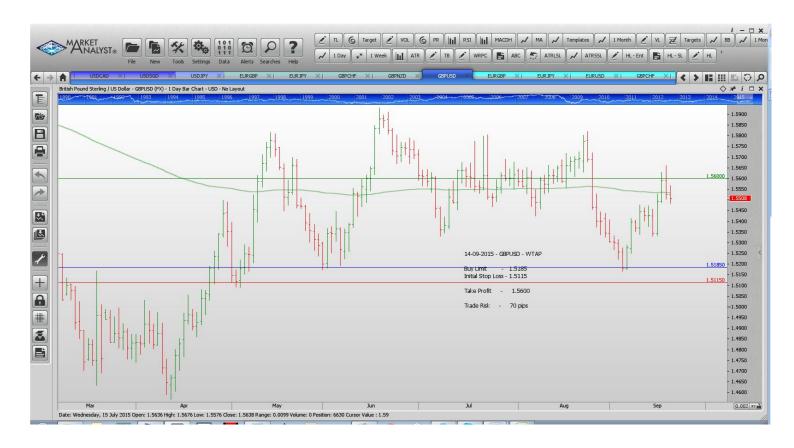

#### **Limit Orders**

| EURGBP        | Sell Limit       | 0.7408 | 0.7468 | 0.7120 | 60 pips  |
|---------------|------------------|--------|--------|--------|----------|
| <b>GBPCHF</b> | <b>Buy Limit</b> | 1.4682 | 1.4582 | 1.5250 | 100 pips |
| GBPNZD        | <b>Buy Limit</b> | 2.3800 | 2.3680 | 2.4500 | 120 pips |
| <b>GBPUSD</b> | Buy Limit        | 1.5185 | 1.5115 | 1.5600 | 70 pips  |
| USDCAD        | Buy Limit        | 1.3130 | 1.3060 | 1.3380 | 70 pips  |