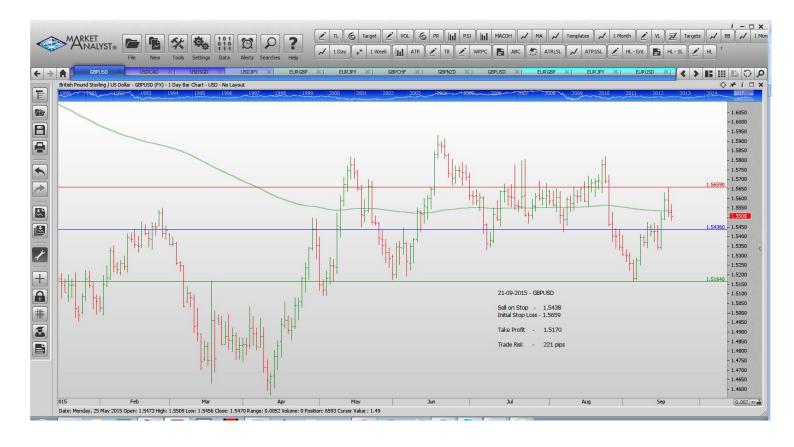

#### **Stop Orders**

| GBPUSD | Sell Stop | 1.5438  | 1.5659  |         | 1.5170  | 221 pips |
|--------|-----------|---------|---------|---------|---------|----------|
| USDJPY | Buy Stop  | 121.106 | 118.925 | 122.304 | 123.575 | 218 pips |