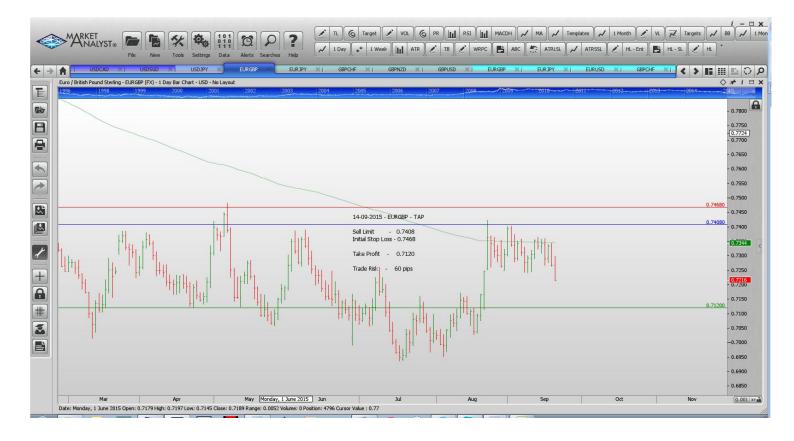

#### **Limit Orders**

| EURGBP        | Sell Limit       | 0.7408 | 0.7468 | 0.7120 | 60 pips  |
|---------------|------------------|--------|--------|--------|----------|
| <b>GBPCHF</b> | <b>Buy Limit</b> | 1.4682 | 1.4582 | 1.5250 | 100 pips |
| GBPNZD        | <b>Buy Limit</b> | 2.3800 | 2.3680 | 2.4500 | 120 pips |
| <b>GBPUSD</b> | Buy Limit        | 1.5185 | 1.5115 | 1.5600 | 70 pips  |
| USDCAD        | Buy Limit        | 1.3130 | 1.3060 | 1.3380 | 70 pips  |