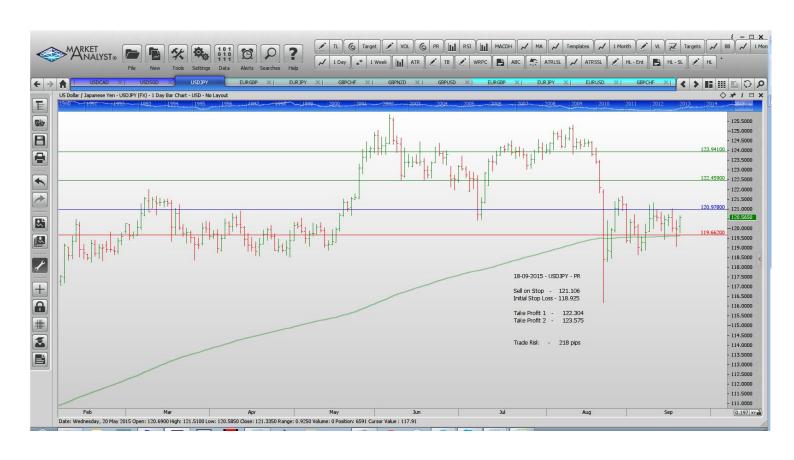

#### **Stop Orders**

| GBPUSD | Sell Stop | 1.5438  | 1.5659  |         | 1.5170  | 221 pips |
|--------|-----------|---------|---------|---------|---------|----------|
| USDJPY | Buy Stop  | 121.106 | 118.925 | 122.304 | 123.575 | 218 pips |