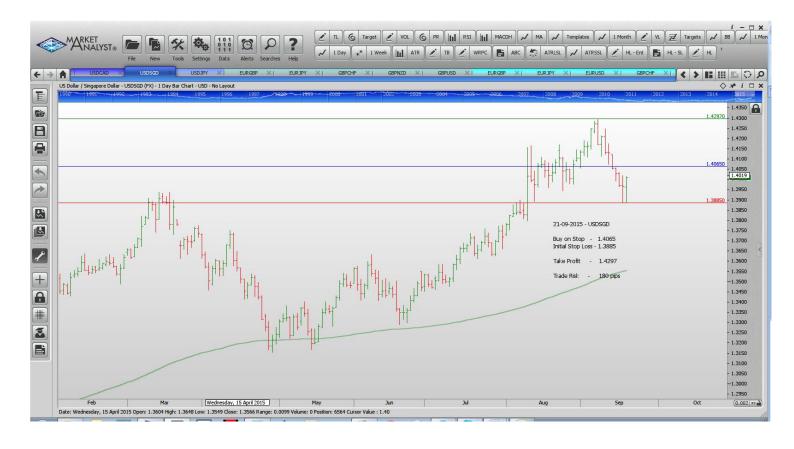

#### **Stop Orders**

| AUDUSD | Sell Stop | 0.7430 | 0.7280 | 0.6907 | 147 pips |
|--------|-----------|--------|--------|--------|----------|
| USDCAD | Buy Stop  | 1.3294 | 1.3012 | 1.3485 | 282 pips |
| USDSGD | Buy Stop  | 1.4065 | 1.3885 | 1.4297 | 180 pips |