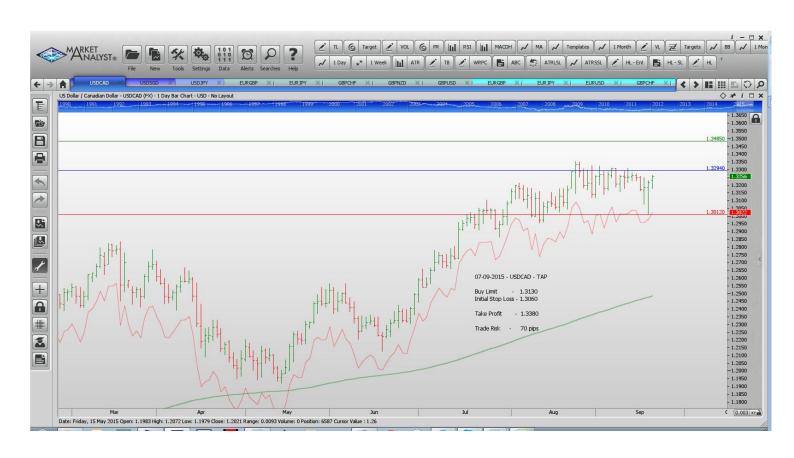

#### **Limit Orders**

| EURGBP        | Sell Limit       | 0.7408 | 0.7468 | 0.7120 | 60 pips  |
|---------------|------------------|--------|--------|--------|----------|
| <b>GBPCHF</b> | <b>Buy Limit</b> | 1.4682 | 1.4582 | 1.5250 | 100 pips |
| GBPNZD        | <b>Buy Limit</b> | 2.3800 | 2.3680 | 2.4500 | 120 pips |
| <b>GBPUSD</b> | Buy Limit        | 1.5185 | 1.5115 | 1.5600 | 70 pips  |
| USDCAD        | Buy Limit        | 1.3130 | 1.3060 | 1.3380 | 70 pips  |