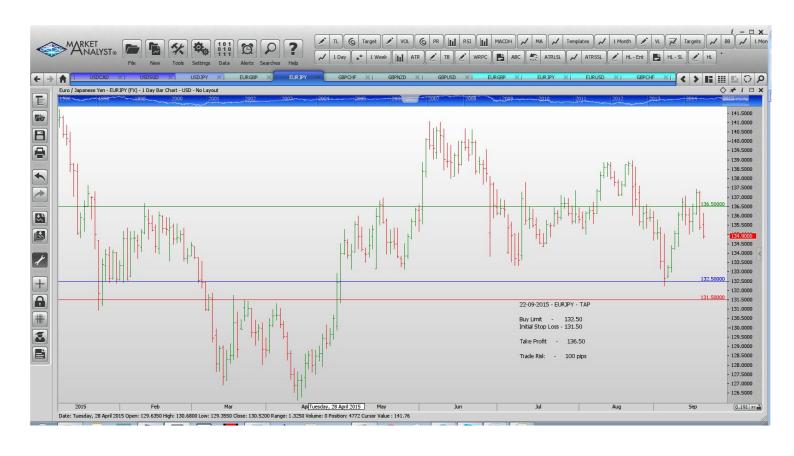

#### **Stop Orders**

| GBPUSD      | Sell Stop | 1.5438 | 1.5659 | 1.5170 | 221 pips |
|-------------|-----------|--------|--------|--------|----------|
| Limit Order | 'S        |        |        |        |          |
| EURJPY      | Buy Limit | 132.50 | 131.50 | 136.50 | 100 pips |