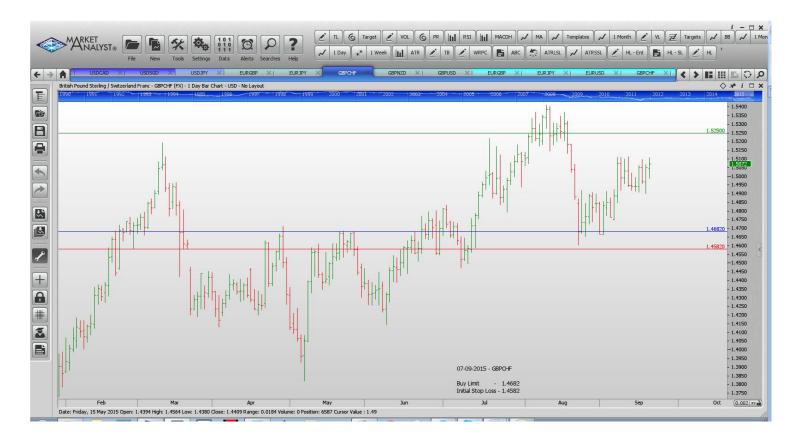

#### **Limit Orders**

| EURGBP        | Sell Limit       | 0.7408 | 0.7468 | 0.7120 | 60 pips  |
|---------------|------------------|--------|--------|--------|----------|
| <b>GBPCHF</b> | <b>Buy Limit</b> | 1.4682 | 1.4582 | 1.5250 | 100 pips |
| GBPNZD        | <b>Buy Limit</b> | 2.3800 | 2.3680 | 2.4500 | 120 pips |
| <b>GBPUSD</b> | Buy Limit        | 1.5185 | 1.5115 | 1.5600 | 70 pips  |
| USDCAD        | Buy Limit        | 1.3130 | 1.3060 | 1.3380 | 70 pips  |