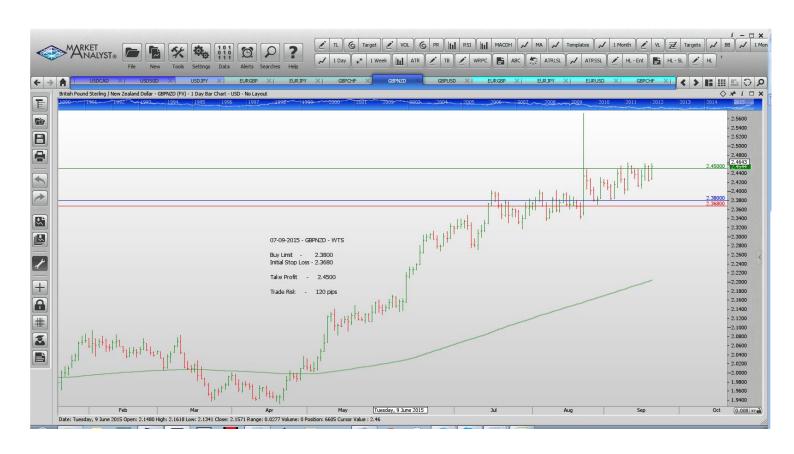

#### **Limit Orders**

| EURGBP        | Sell Limit       | 0.7408 | 0.7468 | 0.7120 | 60 pips  |
|---------------|------------------|--------|--------|--------|----------|
| <b>GBPCHF</b> | <b>Buy Limit</b> | 1.4682 | 1.4582 | 1.5250 | 100 pips |
| GBPNZD        | <b>Buy Limit</b> | 2.3800 | 2.3680 | 2.4500 | 120 pips |
| <b>GBPUSD</b> | Buy Limit        | 1.5185 | 1.5115 | 1.5600 | 70 pips  |
| USDCAD        | Buy Limit        | 1.3130 | 1.3060 | 1.3380 | 70 pips  |