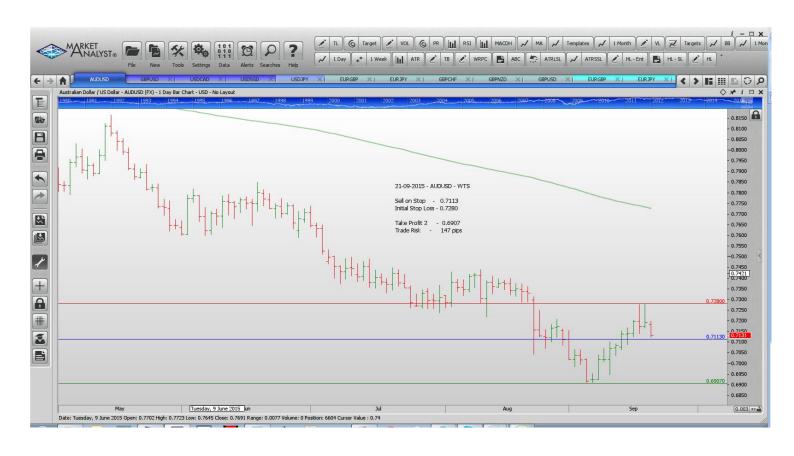

#### **Stop Orders**

| AUDUSD | Sell Stop | 0.7430 | 0.7280 | 0.6907 | 147 pips |
|--------|-----------|--------|--------|--------|----------|
| USDCAD | Buy Stop  | 1.3294 | 1.3012 | 1.3485 | 282 pips |
| USDSGD | Buy Stop  | 1.4065 | 1.3885 | 1.4297 | 180 pips |