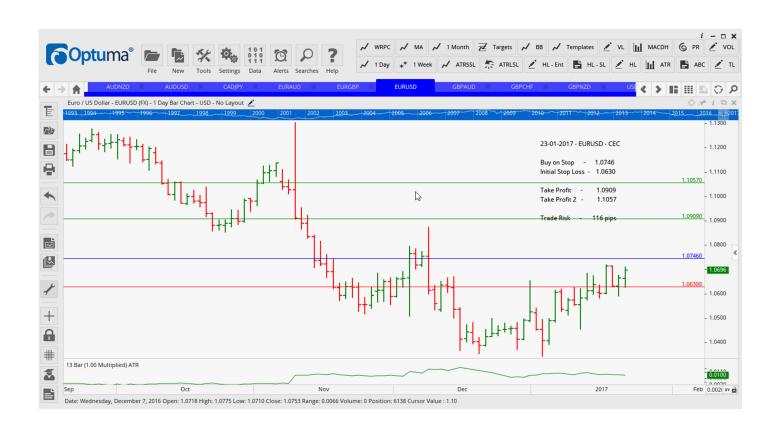

## **NEW ORDERS:**

| Name Orde        | r Type     | Code     | Entry            | S. L.            | TP1              | TP2              | TP3 | TR pips          |
|------------------|------------|----------|------------------|------------------|------------------|------------------|-----|------------------|
| AUDNZD<br>AUDUSD | Buy<br>Buy | EC<br>EC | 1.0579<br>0.7611 | 1.0494<br>0.7525 | 1.0675<br>0.7694 | 1.0753<br>0.7795 |     | 85<br>86         |
| CADJPY           | Sell       | EC       | 85.68            | 86.767           | 83.604           | 81.457           |     | 409              |
| EURAUD           | Buy        | ER       | 1.4205           | 1.4076           | 1.4401           | 1.4581           |     | 129              |
| EURGBP           | Sell       | DPen     | 0.8595           | 0.8681           | 0.8466           | 0.8366           |     | 86               |
| <b>EURUSD</b>    | Buy        | EC       | 1.0746           | 1.0630           | 1.0909           | 1.1057           |     | 116              |
| <b>GBPAUD</b>    | Buy        | EC       | 1.6458           | 1.6262           | 1.6757           | 1.7069           |     | 196              |
| <b>GBPCHF</b>    | Buy        | EC       | 1.2469           | 1.2344           | 1.2340           | 1.2832           |     | 1.25             |
| <b>GBPNZD</b>    | Buy        | ER       | 1.7286           | 1.7105           | 1.7547           | 1.7805           |     | 181              |
| USDCHF           | Sell       | EC       | 0.9990           | 1.0094           | 0.9825           | 0.9690           |     | 104              |
| USDJPY           | Sell       | EC       | 113.78           | 115.625          | 111.13           | 106.95           |     | <mark>185</mark> |

### **CHARTS:**