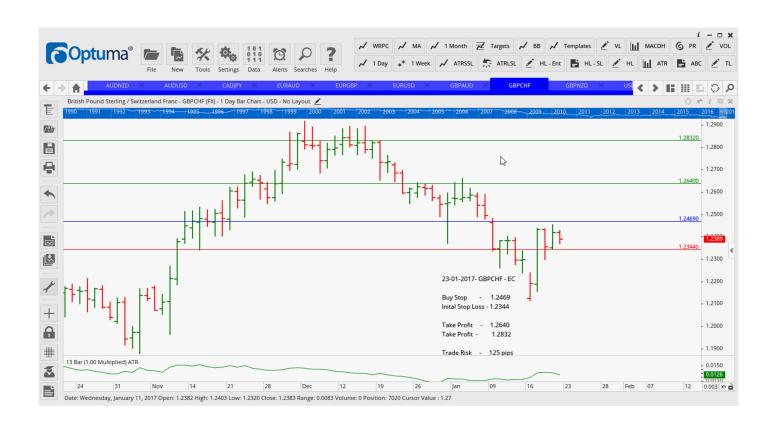

## **NEW ORDERS:**

| Name Orde        | r Type     | Code     | Entry            | S. L.            | TP1              | TP2              | TP3 | TR pips          |
|------------------|------------|----------|------------------|------------------|------------------|------------------|-----|------------------|
| AUDNZD<br>AUDUSD | Buy<br>Buy | EC<br>EC | 1.0579<br>0.7611 | 1.0494<br>0.7525 | 1.0675<br>0.7694 | 1.0753<br>0.7795 |     | 85<br>86         |
| CADJPY           | Sell       | EC       | 85.68            | 86.767           | 83.604           | 81.457           |     | 409              |
| EURAUD           | Buy        | ER       | 1.4205           | 1.4076           | 1.4401           | 1.4581           |     | 129              |
| EURGBP           | Sell       | DPen     | 0.8595           | 0.8681           | 0.8466           | 0.8366           |     | 86               |
| <b>EURUSD</b>    | Buy        | EC       | 1.0746           | 1.0630           | 1.0909           | 1.1057           |     | 116              |
| <b>GBPAUD</b>    | Buy        | EC       | 1.6458           | 1.6262           | 1.6757           | 1.7069           |     | 196              |
| <b>GBPCHF</b>    | Buy        | EC       | 1.2469           | 1.2344           | 1.2340           | 1.2832           |     | 1.25             |
| <b>GBPNZD</b>    | Buy        | ER       | 1.7286           | 1.7105           | 1.7547           | 1.7805           |     | 181              |
| USDCHF           | Sell       | EC       | 0.9990           | 1.0094           | 0.9825           | 0.9690           |     | 104              |
| USDJPY           | Sell       | EC       | 113.78           | 115.625          | 111.13           | 106.95           |     | <mark>185</mark> |

### **CHARTS:**