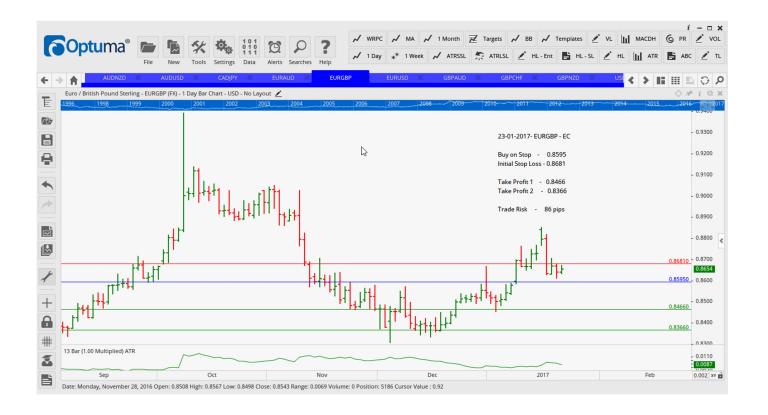

## **NEW ORDERS:**

| Name Orde        | r Type     | Code     | Entry            | S. L.            | TP1              | TP2              | TP3 | TR pips          |
|------------------|------------|----------|------------------|------------------|------------------|------------------|-----|------------------|
| AUDNZD<br>AUDUSD | Buy<br>Buy | EC<br>EC | 1.0579<br>0.7611 | 1.0494<br>0.7525 | 1.0675<br>0.7694 | 1.0753<br>0.7795 |     | 85<br>86         |
| CADJPY           | Sell       | EC       | 85.68            | 86.767           | 83.604           | 81.457           |     | 409              |
| EURAUD           | Buy        | ER       | 1.4205           | 1.4076           | 1.4401           | 1.4581           |     | 129              |
| EURGBP           | Sell       | DPen     | 0.8595           | 0.8681           | 0.8466           | 0.8366           |     | 86               |
| <b>EURUSD</b>    | Buy        | EC       | 1.0746           | 1.0630           | 1.0909           | 1.1057           |     | 116              |
| <b>GBPAUD</b>    | Buy        | EC       | 1.6458           | 1.6262           | 1.6757           | 1.7069           |     | 196              |
| <b>GBPCHF</b>    | Buy        | EC       | 1.2469           | 1.2344           | 1.2340           | 1.2832           |     | 1.25             |
| <b>GBPNZD</b>    | Buy        | ER       | 1.7286           | 1.7105           | 1.7547           | 1.7805           |     | 181              |
| USDCHF           | Sell       | EC       | 0.9990           | 1.0094           | 0.9825           | 0.9690           |     | 104              |
| USDJPY           | Sell       | EC       | 113.78           | 115.625          | 111.13           | 106.95           |     | <mark>185</mark> |

### **CHARTS:**