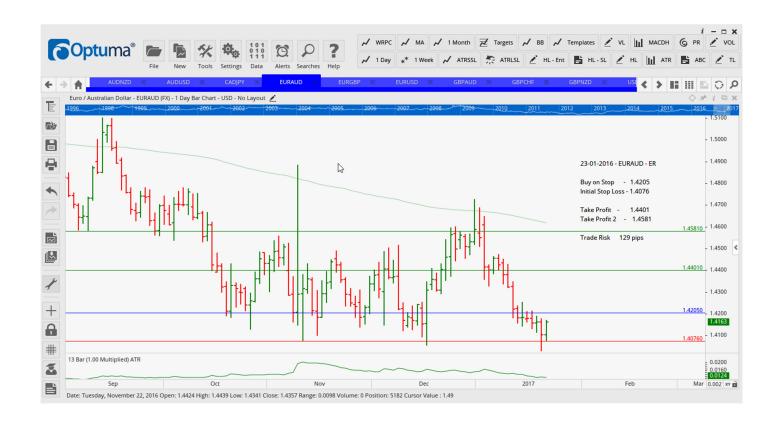

## **NEW ORDERS:**

| Name Orde        | r Type     | Code     | Entry            | S. L.            | TP1              | TP2              | TP3 | TR pips          |
|------------------|------------|----------|------------------|------------------|------------------|------------------|-----|------------------|
| AUDNZD<br>AUDUSD | Buy<br>Buy | EC<br>EC | 1.0579<br>0.7611 | 1.0494<br>0.7525 | 1.0675<br>0.7694 | 1.0753<br>0.7795 |     | 85<br>86         |
| CADJPY           | Sell       | EC       | 85.68            | 86.767           | 83.604           | 81.457           |     | 409              |
| EURAUD           | Buy        | ER       | 1.4205           | 1.4076           | 1.4401           | 1.4581           |     | 129              |
| EURGBP           | Sell       | DPen     | 0.8595           | 0.8681           | 0.8466           | 0.8366           |     | 86               |
| <b>EURUSD</b>    | Buy        | EC       | 1.0746           | 1.0630           | 1.0909           | 1.1057           |     | 116              |
| <b>GBPAUD</b>    | Buy        | EC       | 1.6458           | 1.6262           | 1.6757           | 1.7069           |     | 196              |
| <b>GBPCHF</b>    | Buy        | EC       | 1.2469           | 1.2344           | 1.2340           | 1.2832           |     | 1.25             |
| <b>GBPNZD</b>    | Buy        | ER       | 1.7286           | 1.7105           | 1.7547           | 1.7805           |     | 181              |
| USDCHF           | Sell       | EC       | 0.9990           | 1.0094           | 0.9825           | 0.9690           |     | 104              |
| USDJPY           | Sell       | EC       | 113.78           | 115.625          | 111.13           | 106.95           |     | <mark>185</mark> |

### **CHARTS:**