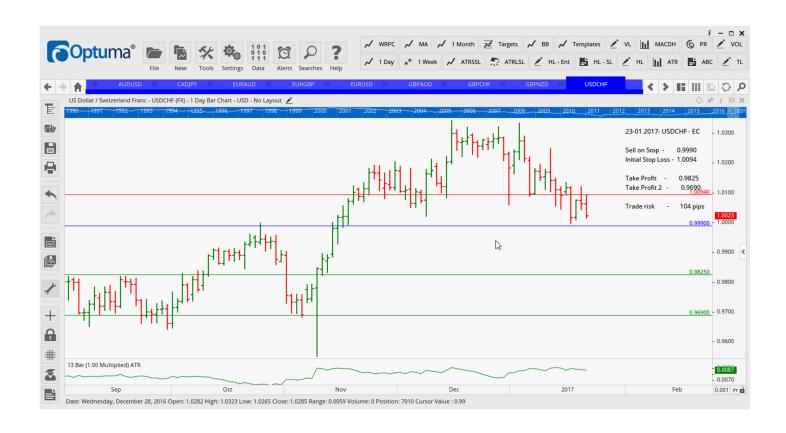

## **NEW ORDERS:**

| Name Orde        | r Type     | Code     | Entry            | S. L.            | TP1              | TP2              | TP3 | TR pips          |
|------------------|------------|----------|------------------|------------------|------------------|------------------|-----|------------------|
| AUDNZD<br>AUDUSD | Buy<br>Buy | EC<br>EC | 1.0579<br>0.7611 | 1.0494<br>0.7525 | 1.0675<br>0.7694 | 1.0753<br>0.7795 |     | 85<br>86         |
| CADJPY           | Sell       | EC       | 85.68            | 86.767           | 83.604           | 81.457           |     | 409              |
| EURAUD           | Buy        | ER       | 1.4205           | 1.4076           | 1.4401           | 1.4581           |     | 129              |
| EURGBP           | Sell       | DPen     | 0.8595           | 0.8681           | 0.8466           | 0.8366           |     | 86               |
| <b>EURUSD</b>    | Buy        | EC       | 1.0746           | 1.0630           | 1.0909           | 1.1057           |     | 116              |
| <b>GBPAUD</b>    | Buy        | EC       | 1.6458           | 1.6262           | 1.6757           | 1.7069           |     | 196              |
| <b>GBPCHF</b>    | Buy        | EC       | 1.2469           | 1.2344           | 1.2340           | 1.2832           |     | 1.25             |
| <b>GBPNZD</b>    | Buy        | ER       | 1.7286           | 1.7105           | 1.7547           | 1.7805           |     | 181              |
| USDCHF           | Sell       | EC       | 0.9990           | 1.0094           | 0.9825           | 0.9690           |     | 104              |
| USDJPY           | Sell       | EC       | 113.78           | 115.625          | 111.13           | 106.95           |     | <mark>185</mark> |

### **CHARTS:**