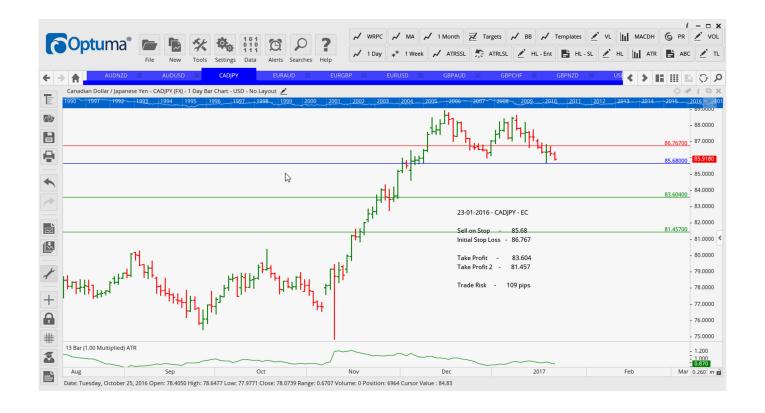

### **Amended**

| AUDCAD        | Buy  | EC | 0.9880 | Amend | 0.9989 |        | 1.0111 |
|---------------|------|----|--------|-------|--------|--------|--------|
| CADJPY        | Sell | EC | 87.132 | Amend | 86.774 | 84.365 | 82.577 |
| EURCAD        | Buy  | ER | 1.4120 | Amend | 1.4254 |        | 1.4326 |
| <b>GBPCAD</b> | Buy  | SR | 1.6268 | Amend | 1.6290 |        | 1.6600 |

## **NEW ORDERS:**

| Name Orde        | r Type     | Code     | Entry            | S. L.            | TP1              | TP2              | TP3 | TR pips          |
|------------------|------------|----------|------------------|------------------|------------------|------------------|-----|------------------|
| AUDNZD<br>AUDUSD | Buy<br>Buy | EC<br>EC | 1.0579<br>0.7611 | 1.0494<br>0.7525 | 1.0675<br>0.7694 | 1.0753<br>0.7795 |     | 85<br>86         |
| CADJPY           | Sell       | EC       | 85.68            | 86.767           | 83.604           | 81.457           |     | 409              |
| EURAUD           | Buy        | ER       | 1.4205           | 1.4076           | 1.4401           | 1.4581           |     | 129              |
| EURGBP           | Sell       | DPen     | 0.8595           | 0.8681           | 0.8466           | 0.8366           |     | 86               |
| <b>EURUSD</b>    | Buy        | EC       | 1.0746           | 1.0630           | 1.0909           | 1.1057           |     | 116              |
| <b>GBPAUD</b>    | Buy        | EC       | 1.6458           | 1.6262           | 1.6757           | 1.7069           |     | 196              |
| <b>GBPCHF</b>    | Buy        | EC       | 1.2469           | 1.2344           | 1.2340           | 1.2832           |     | 1.25             |
| <b>GBPNZD</b>    | Buy        | ER       | 1.7286           | 1.7105           | 1.7547           | 1.7805           |     | 181              |
| USDCHF           | Sell       | EC       | 0.9990           | 1.0094           | 0.9825           | 0.9690           |     | 104              |
| USDJPY           | Sell       | EC       | 113.78           | 115.625          | 111.13           | 106.95           |     | <mark>185</mark> |

### **CHARTS:**