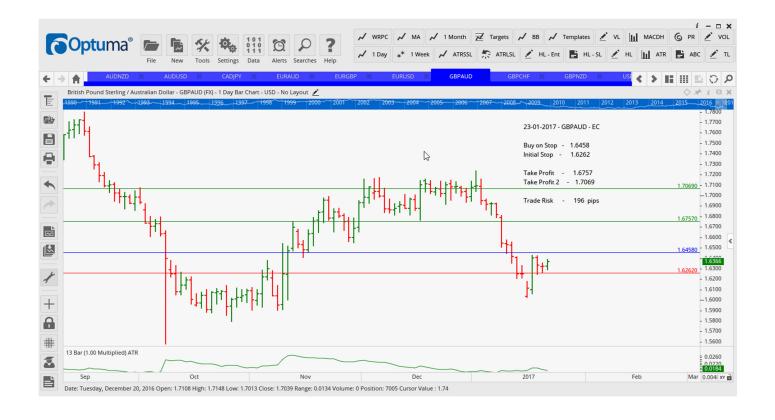

## **NEW ORDERS:**

| Name Orde        | r Type     | Code     | Entry            | S. L.            | TP1              | TP2              | TP3 | TR pips          |
|------------------|------------|----------|------------------|------------------|------------------|------------------|-----|------------------|
| AUDNZD<br>AUDUSD | Buy<br>Buy | EC<br>EC | 1.0579<br>0.7611 | 1.0494<br>0.7525 | 1.0675<br>0.7694 | 1.0753<br>0.7795 |     | 85<br>86         |
| CADJPY           | Sell       | EC       | 85.68            | 86.767           | 83.604           | 81.457           |     | 409              |
| EURAUD           | Buy        | ER       | 1.4205           | 1.4076           | 1.4401           | 1.4581           |     | 129              |
| EURGBP           | Sell       | DPen     | 0.8595           | 0.8681           | 0.8466           | 0.8366           |     | 86               |
| <b>EURUSD</b>    | Buy        | EC       | 1.0746           | 1.0630           | 1.0909           | 1.1057           |     | 116              |
| <b>GBPAUD</b>    | Buy        | EC       | 1.6458           | 1.6262           | 1.6757           | 1.7069           |     | 196              |
| <b>GBPCHF</b>    | Buy        | EC       | 1.2469           | 1.2344           | 1.2340           | 1.2832           |     | 1.25             |
| <b>GBPNZD</b>    | Buy        | ER       | 1.7286           | 1.7105           | 1.7547           | 1.7805           |     | 181              |
| USDCHF           | Sell       | EC       | 0.9990           | 1.0094           | 0.9825           | 0.9690           |     | 104              |
| USDJPY           | Sell       | EC       | 113.78           | 115.625          | 111.13           | 106.95           |     | <mark>185</mark> |

### **CHARTS:**