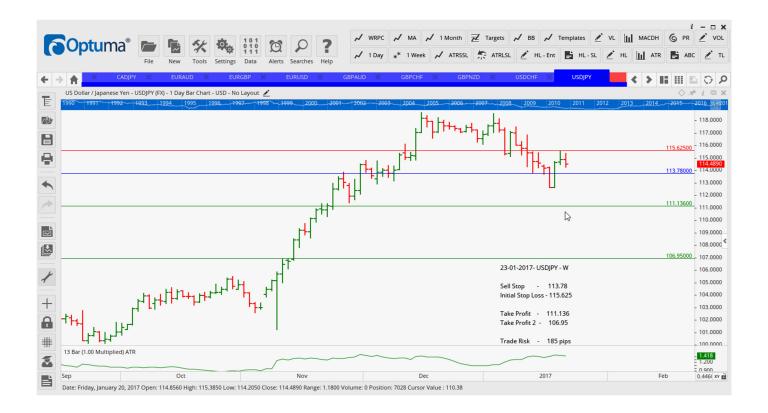

## **NEW ORDERS:**

| Name Orde        | r Type     | Code     | Entry            | S. L.            | TP1              | TP2              | TP3 | TR pips          |
|------------------|------------|----------|------------------|------------------|------------------|------------------|-----|------------------|
| AUDNZD<br>AUDUSD | Buy<br>Buy | EC<br>EC | 1.0579<br>0.7611 | 1.0494<br>0.7525 | 1.0675<br>0.7694 | 1.0753<br>0.7795 |     | 85<br>86         |
| CADJPY           | Sell       | EC       | 85.68            | 86.767           | 83.604           | 81.457           |     | 409              |
| EURAUD           | Buy        | ER       | 1.4205           | 1.4076           | 1.4401           | 1.4581           |     | 129              |
| EURGBP           | Sell       | DPen     | 0.8595           | 0.8681           | 0.8466           | 0.8366           |     | 86               |
| <b>EURUSD</b>    | Buy        | EC       | 1.0746           | 1.0630           | 1.0909           | 1.1057           |     | 116              |
| <b>GBPAUD</b>    | Buy        | EC       | 1.6458           | 1.6262           | 1.6757           | 1.7069           |     | 196              |
| <b>GBPCHF</b>    | Buy        | EC       | 1.2469           | 1.2344           | 1.2340           | 1.2832           |     | 1.25             |
| <b>GBPNZD</b>    | Buy        | ER       | 1.7286           | 1.7105           | 1.7547           | 1.7805           |     | 181              |
| USDCHF           | Sell       | EC       | 0.9990           | 1.0094           | 0.9825           | 0.9690           |     | 104              |
| USDJPY           | Sell       | EC       | 113.78           | 115.625          | 111.13           | 106.95           |     | <mark>185</mark> |

### **CHARTS:**