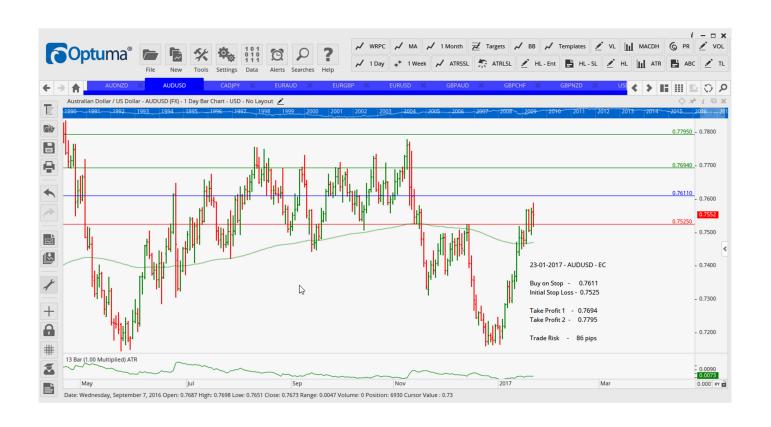

## **NEW ORDERS:**

| Name Orde        | r Type     | Code     | Entry            | S. L.            | TP1              | TP2              | TP3 | TR pips          |
|------------------|------------|----------|------------------|------------------|------------------|------------------|-----|------------------|
| AUDNZD<br>AUDUSD | Buy<br>Buy | EC<br>EC | 1.0579<br>0.7611 | 1.0494<br>0.7525 | 1.0675<br>0.7694 | 1.0753<br>0.7795 |     | 85<br>86         |
| CADJPY           | Sell       | EC       | 85.68            | 86.767           | 83.604           | 81.457           |     | 409              |
| EURAUD           | Buy        | ER       | 1.4205           | 1.4076           | 1.4401           | 1.4581           |     | 129              |
| EURGBP           | Sell       | DPen     | 0.8595           | 0.8681           | 0.8466           | 0.8366           |     | 86               |
| <b>EURUSD</b>    | Buy        | EC       | 1.0746           | 1.0630           | 1.0909           | 1.1057           |     | 116              |
| <b>GBPAUD</b>    | Buy        | EC       | 1.6458           | 1.6262           | 1.6757           | 1.7069           |     | 196              |
| <b>GBPCHF</b>    | Buy        | EC       | 1.2469           | 1.2344           | 1.2340           | 1.2832           |     | 1.25             |
| <b>GBPNZD</b>    | Buy        | ER       | 1.7286           | 1.7105           | 1.7547           | 1.7805           |     | 181              |
| USDCHF           | Sell       | EC       | 0.9990           | 1.0094           | 0.9825           | 0.9690           |     | 104              |
| USDJPY           | Sell       | EC       | 113.78           | 115.625          | 111.13           | 106.95           |     | <mark>185</mark> |

### **CHARTS:**