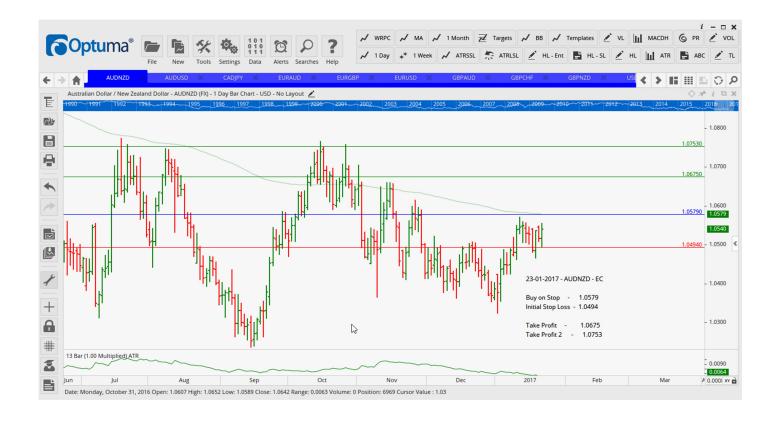

## **NEW ORDERS:**

| Name Orde        | r Type     | Code     | Entry            | S. L.            | TP1              | TP2              | TP3 | TR pips          |
|------------------|------------|----------|------------------|------------------|------------------|------------------|-----|------------------|
| AUDNZD<br>AUDUSD | Buy<br>Buy | EC<br>EC | 1.0579<br>0.7611 | 1.0494<br>0.7525 | 1.0675<br>0.7694 | 1.0753<br>0.7795 |     | 85<br>86         |
| CADJPY           | Sell       | EC       | 85.68            | 86.767           | 83.604           | 81.457           |     | 409              |
| EURAUD           | Buy        | ER       | 1.4205           | 1.4076           | 1.4401           | 1.4581           |     | 129              |
| EURGBP           | Sell       | DPen     | 0.8595           | 0.8681           | 0.8466           | 0.8366           |     | 86               |
| <b>EURUSD</b>    | Buy        | EC       | 1.0746           | 1.0630           | 1.0909           | 1.1057           |     | 116              |
| <b>GBPAUD</b>    | Buy        | EC       | 1.6458           | 1.6262           | 1.6757           | 1.7069           |     | 196              |
| <b>GBPCHF</b>    | Buy        | EC       | 1.2469           | 1.2344           | 1.2340           | 1.2832           |     | 1.25             |
| <b>GBPNZD</b>    | Buy        | ER       | 1.7286           | 1.7105           | 1.7547           | 1.7805           |     | 181              |
| USDCHF           | Sell       | EC       | 0.9990           | 1.0094           | 0.9825           | 0.9690           |     | 104              |
| USDJPY           | Sell       | EC       | 113.78           | 115.625          | 111.13           | 106.95           |     | <mark>185</mark> |

### **CHARTS:**