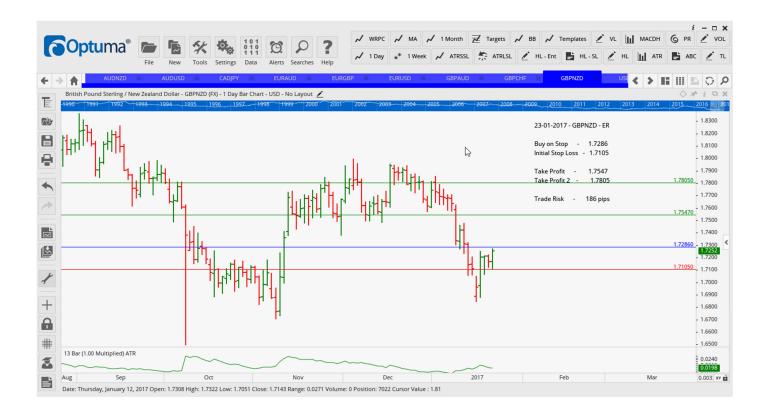

## **NEW ORDERS:**

| Name Orde        | r Type     | Code     | Entry            | S. L.            | TP1              | TP2              | TP3 | TR pips          |
|------------------|------------|----------|------------------|------------------|------------------|------------------|-----|------------------|
| AUDNZD<br>AUDUSD | Buy<br>Buy | EC<br>EC | 1.0579<br>0.7611 | 1.0494<br>0.7525 | 1.0675<br>0.7694 | 1.0753<br>0.7795 |     | 85<br>86         |
| CADJPY           | Sell       | EC       | 85.68            | 86.767           | 83.604           | 81.457           |     | 409              |
| EURAUD           | Buy        | ER       | 1.4205           | 1.4076           | 1.4401           | 1.4581           |     | 129              |
| EURGBP           | Sell       | DPen     | 0.8595           | 0.8681           | 0.8466           | 0.8366           |     | 86               |
| <b>EURUSD</b>    | Buy        | EC       | 1.0746           | 1.0630           | 1.0909           | 1.1057           |     | 116              |
| <b>GBPAUD</b>    | Buy        | EC       | 1.6458           | 1.6262           | 1.6757           | 1.7069           |     | 196              |
| <b>GBPCHF</b>    | Buy        | EC       | 1.2469           | 1.2344           | 1.2340           | 1.2832           |     | 1.25             |
| <b>GBPNZD</b>    | Buy        | ER       | 1.7286           | 1.7105           | 1.7547           | 1.7805           |     | 181              |
| USDCHF           | Sell       | EC       | 0.9990           | 1.0094           | 0.9825           | 0.9690           |     | 104              |
| USDJPY           | Sell       | EC       | 113.78           | 115.625          | 111.13           | 106.95           |     | <mark>185</mark> |

### **CHARTS:**