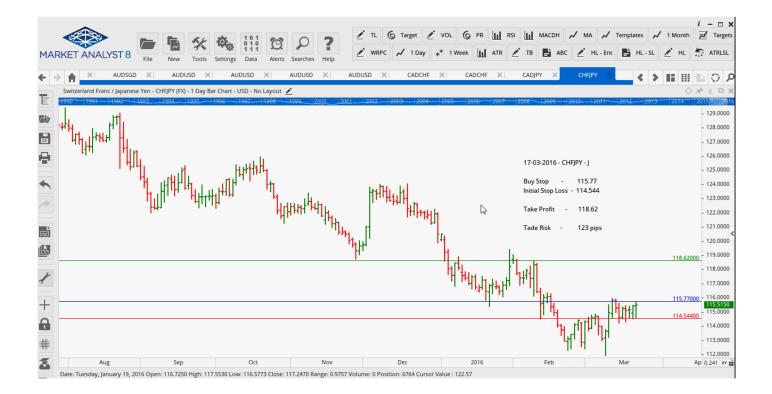

| Sell Stop                           |                  |                 |                  |        |     | 118 pips<br><mark>84 pips</mark> |  |  |
| USDCHF<br>Limit Orde                  | Sell Stop                           |                  |                 |                  |        |     |                                  |  |  |
| USDCHF<br>Limit Orde                  | Sell Stop<br>rs<br>RDERS:           |                  |                 |                  | TP2    | ТРЗ |                                  |  |  |
| USDCHF<br>Limit Orde<br><u>NEW OI</u> | Sell Stop<br>rs<br>RDERS:<br>r Type | 0.9651           | 0.9735          | 0.9476           | TP2    | TP3 | 84 pips                          |  |  |

Limit Orders



### Stop Orders