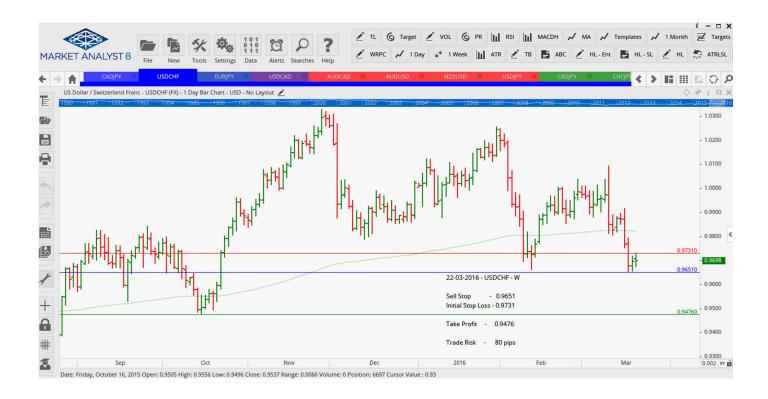

## **CANCELLED ORDERS:**

| Name                                  | Direction                           | Entry            | Stop Loss       | TP1              | TP2    | TP3 | Trade Risk                       |  |  |
|---------------------------------------|-------------------------------------|------------------|-----------------|------------------|--------|-----|----------------------------------|--|--|
| Amended                               |                                     |                  |                 |                  |        |     |                                  |  |  |
| Stop Orders                           |                                     |                  |                 |                  |        |     |                                  |  |  |
| EURJPY                                | Buy Stop                            | 126.52           | 124.54          | 127.86           | 129.21 |     | 198 pips                         |  |  |
| Limit Orders                          |                                     |                  |                 |                  |        |     |                                  |  |  |
| Retained                              |                                     |                  |                 |                  |        |     |                                  |  |  |
| Stop Orders                           |                                     |                  |                 |                  |        |     |                                  |  |  |
|                                       |                                     |                  |                 |                  |        |     |                                  |  |  |
| CADJPY<br>USDCHF                      | Buy Stop<br>Sell Stop               | 86.542<br>0.9651 | 85.36<br>0.9735 | 90.542<br>0.9476 |        |     | 118 pips<br><mark>84 pips</mark> |  |  |
|                                       | Sell Stop                           |                  |                 |                  |        |     | 118 pips<br><mark>84 pips</mark> |  |  |
| USDCHF<br>Limit Orde                  | Sell Stop                           |                  |                 |                  |        |     |                                  |  |  |
| USDCHF<br>Limit Orde                  | Sell Stop<br>rs<br>RDERS:           |                  |                 |                  | TP2    | ТРЗ |                                  |  |  |
| USDCHF<br>Limit Orde<br><u>NEW OI</u> | Sell Stop<br>rs<br>RDERS:<br>r Type | 0.9651           | 0.9735          | 0.9476           | TP2    | TP3 | 84 pips                          |  |  |