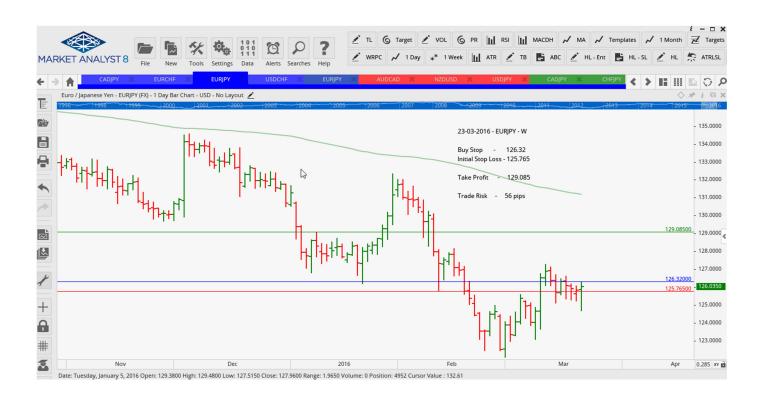

| Sell Stop                           |                  |                 |                  |        |     | 118 pips<br><mark>84 pips</mark> |  |  |
| USDCHF<br>Limit Orde                  | Sell Stop                           |                  |                 |                  |        |     |                                  |  |  |
| USDCHF<br>Limit Orde                  | Sell Stop<br>rs<br>RDERS:           |                  |                 |                  | TP2    | ТРЗ |                                  |  |  |
| USDCHF<br>Limit Orde<br><u>NEW OI</u> | Sell Stop<br>rs<br>RDERS:<br>r Type | 0.9651           | 0.9735          | 0.9476           | TP2    | TP3 | 84 pips                          |  |  |

Limit Orders



### Stop Orders