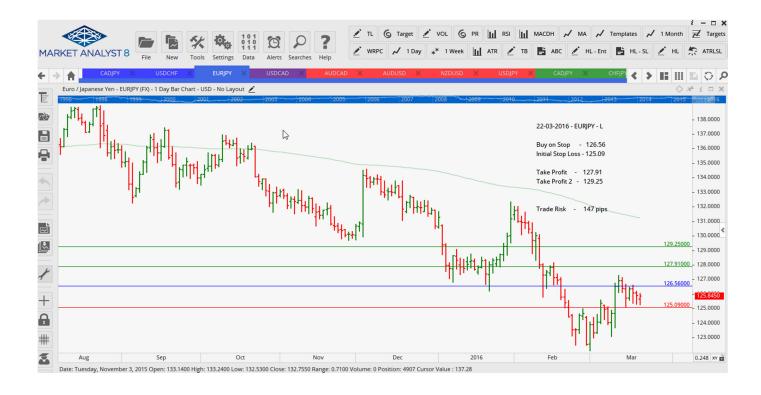

## **CANCELLED ORDERS:**

| Name                                  | Direction                           | Entry            | Stop Loss       | TP1              | TP2    | TP3 | Trade Risk                       |  |  |
|---------------------------------------|-------------------------------------|------------------|-----------------|------------------|--------|-----|----------------------------------|--|--|
| Amended                               |                                     |                  |                 |                  |        |     |                                  |  |  |
| Stop Orders                           |                                     |                  |                 |                  |        |     |                                  |  |  |
| EURJPY                                | Buy Stop                            | 126.52           | 124.54          | 127.86           | 129.21 |     | 198 pips                         |  |  |
| Limit Orders                          |                                     |                  |                 |                  |        |     |                                  |  |  |
| Retained                              |                                     |                  |                 |                  |        |     |                                  |  |  |
| Stop Orders                           |                                     |                  |                 |                  |        |     |                                  |  |  |
|                                       |                                     |                  |                 |                  |        |     |                                  |  |  |
| CADJPY<br>USDCHF                      | Buy Stop<br>Sell Stop               | 86.542<br>0.9651 | 85.36<br>0.9735 | 90.542<br>0.9476 |        |     | 118 pips<br><mark>84 pips</mark> |  |  |
|                                       | Sell Stop                           |                  |                 |                  |        |     | 118 pips<br><mark>84 pips</mark> |  |  |
| USDCHF<br>Limit Orde                  | Sell Stop                           |                  |                 |                  |        |     |                                  |  |  |
| USDCHF<br>Limit Orde                  | Sell Stop<br>rs<br>RDERS:           |                  |                 |                  | TP2    | ТРЗ |                                  |  |  |
| USDCHF<br>Limit Orde<br><u>NEW OI</u> | Sell Stop<br>rs<br>RDERS:<br>r Type | 0.9651           | 0.9735          | 0.9476           | TP2    | TP3 | 84 pips                          |  |  |