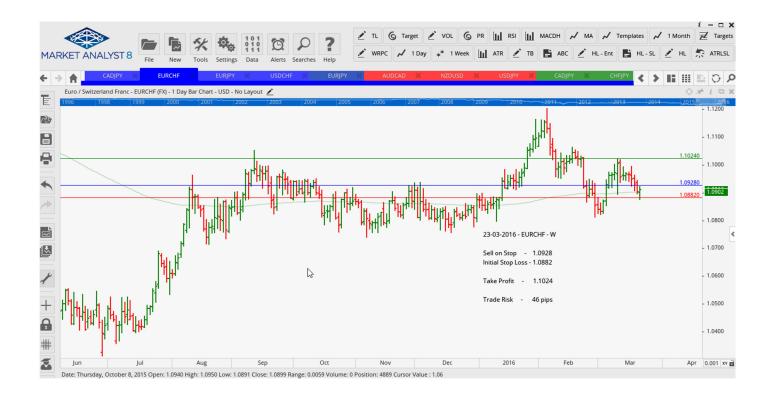

| Sell Stop                           |                  |                 |                  |        |     | 118 pips<br><mark>84 pips</mark> |  |  |
| USDCHF<br>Limit Orde                  | Sell Stop                           |                  |                 |                  |        |     |                                  |  |  |
| USDCHF<br>Limit Orde                  | Sell Stop<br>rs<br>RDERS:           |                  |                 |                  | TP2    | ТРЗ |                                  |  |  |
| USDCHF<br>Limit Orde<br><u>NEW OI</u> | Sell Stop<br>rs<br>RDERS:<br>r Type | 0.9651           | 0.9735          | 0.9476           | TP2    | TP3 | 84 pips                          |  |  |

Limit Orders



### Stop Orders