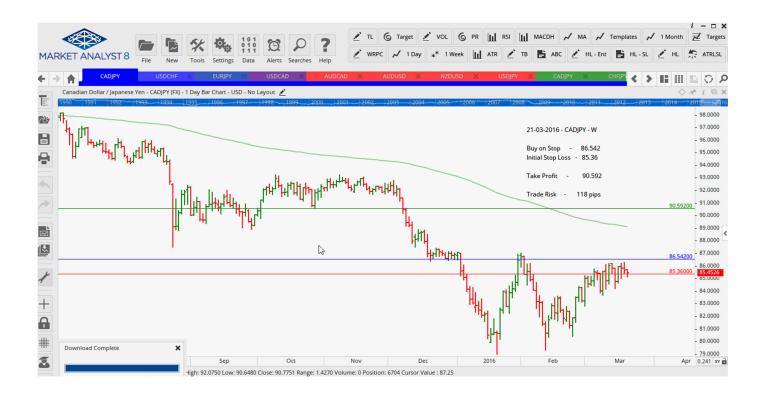

## **CANCELLED ORDERS:**

| Name                                  | Direction                           | Entry            | Stop Loss       | TP1              | TP2    | TP3 | Trade Risk                       |  |  |
|---------------------------------------|-------------------------------------|------------------|-----------------|------------------|--------|-----|----------------------------------|--|--|
| Amended                               |                                     |                  |                 |                  |        |     |                                  |  |  |
| Stop Orders                           |                                     |                  |                 |                  |        |     |                                  |  |  |
| EURJPY                                | Buy Stop                            | 126.52           | 124.54          | 127.86           | 129.21 |     | 198 pips                         |  |  |
| Limit Orders                          |                                     |                  |                 |                  |        |     |                                  |  |  |
| Retained                              |                                     |                  |                 |                  |        |     |                                  |  |  |
| Stop Orders                           |                                     |                  |                 |                  |        |     |                                  |  |  |
|                                       |                                     |                  |                 |                  |        |     |                                  |  |  |
| CADJPY<br>USDCHF                      | Buy Stop<br>Sell Stop               | 86.542<br>0.9651 | 85.36<br>0.9735 | 90.542<br>0.9476 |        |     | 118 pips<br><mark>84 pips</mark> |  |  |
|                                       | Sell Stop                           |                  |                 |                  |        |     | 118 pips<br><mark>84 pips</mark> |  |  |
| USDCHF<br>Limit Orde                  | Sell Stop                           |                  |                 |                  |        |     |                                  |  |  |
| USDCHF<br>Limit Orde                  | Sell Stop<br>rs<br>RDERS:           |                  |                 |                  | TP2    | ТРЗ |                                  |  |  |
| USDCHF<br>Limit Orde<br><u>NEW OI</u> | Sell Stop<br>rs<br>RDERS:<br>r Type | 0.9651           | 0.9735          | 0.9476           | TP2    | TP3 | 84 pips                          |  |  |